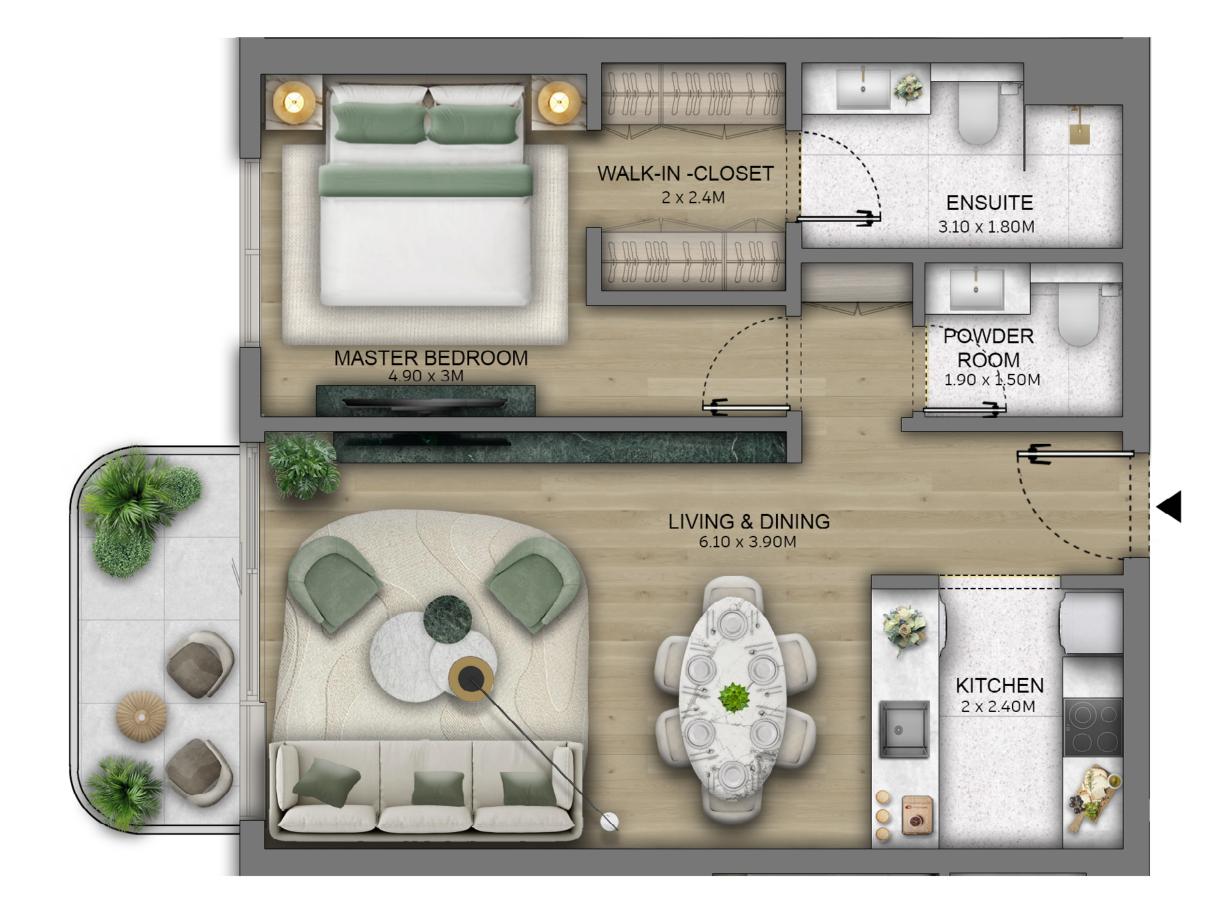

# 1BEDROOM TYPE A (TYPICAL)

Internal Area 690 - 769 SQ FT

External Area 66 - 67 SQ FT

TOTAL AREA 756 - 835 SQ FT

# 1BEDROOM TYPE A (FEATURE)

Internal Area 690 - 769 SQ FT

External Area 71 - 116 SQ FT

TOTAL AREA 761 - 871 SQ FT