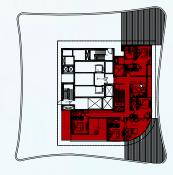

# SIGNATURE 3 BEDROOM

 Internal Area
 2,354 - 2,563
 SQ FT

 External Area
 1,325 - 1,629
 SQ FT

TOTAL AREA 3,754 - 4,078 SQ FT

#### KEY PLAN

LOWER FLOOR **15** 

UPPER FLOOR 16

BEYOND

UPPER LEVEL

MAID AREA

BEDROOM

3.60 x 4.50 M