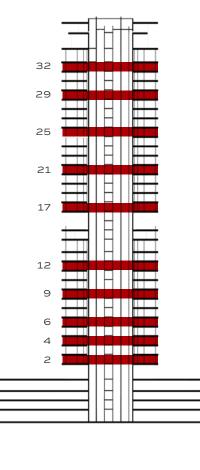

### KEY PLAN

FLOORS **2, 4, 6, 9, 12, 17, 21, 25, 29, 32** 

> UNITS **09**

BEYOND