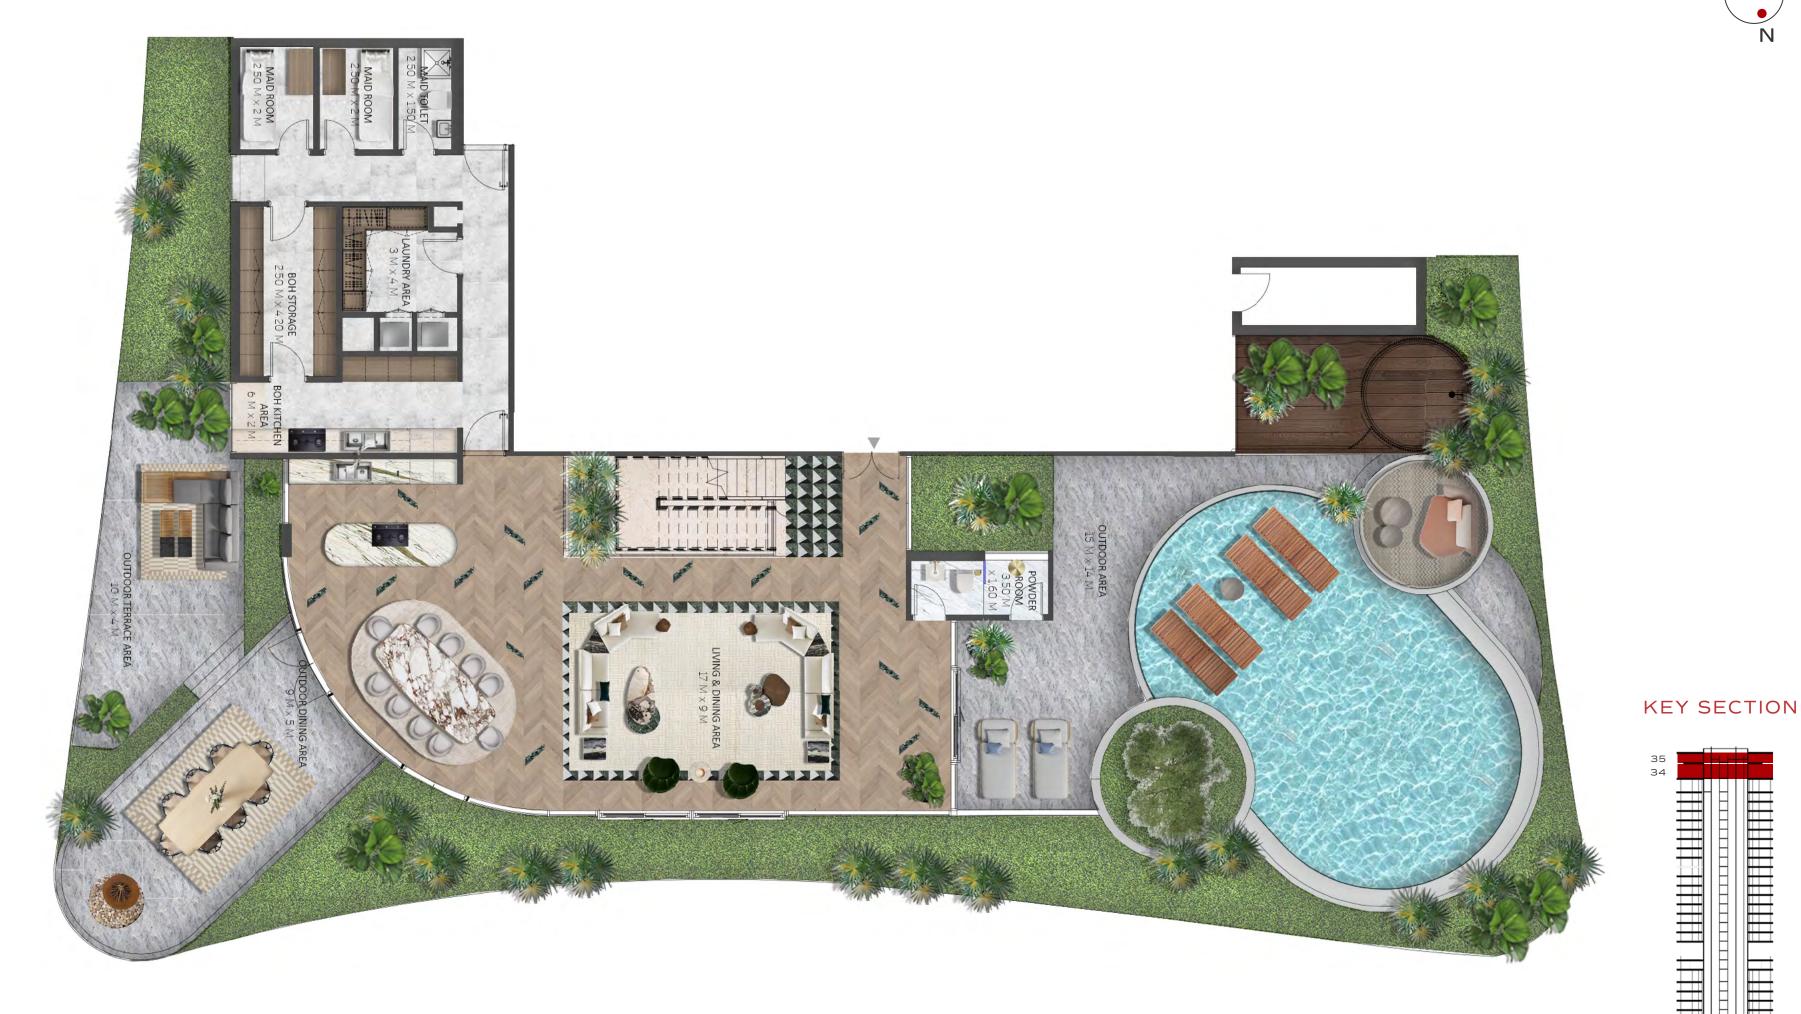

### PENTHOUSE

| TOTAL AREA    | 9,126 | SQ FT |
|---------------|-------|-------|
| External Area | 4,463 | SQ FT |
| Internal Area | 4,663 | SQ FT |

### KEY PLAN

LOWER FLOOR **34** 

UPPER FLOOR

BEYOND

LOWER LEVEL

### KEY PLAN

LOWER FLOOR **34** 

UPPER FLOOR

BEYOND

#### UPPER LEVEL

The renderings and visualisations in this brochure are for illustrative and marketing purposes only. While the information provided is accurate and reliable at the time of publication, it is important to note that only the information included in the final Sales and Purchase Agreement will carry legal significance.