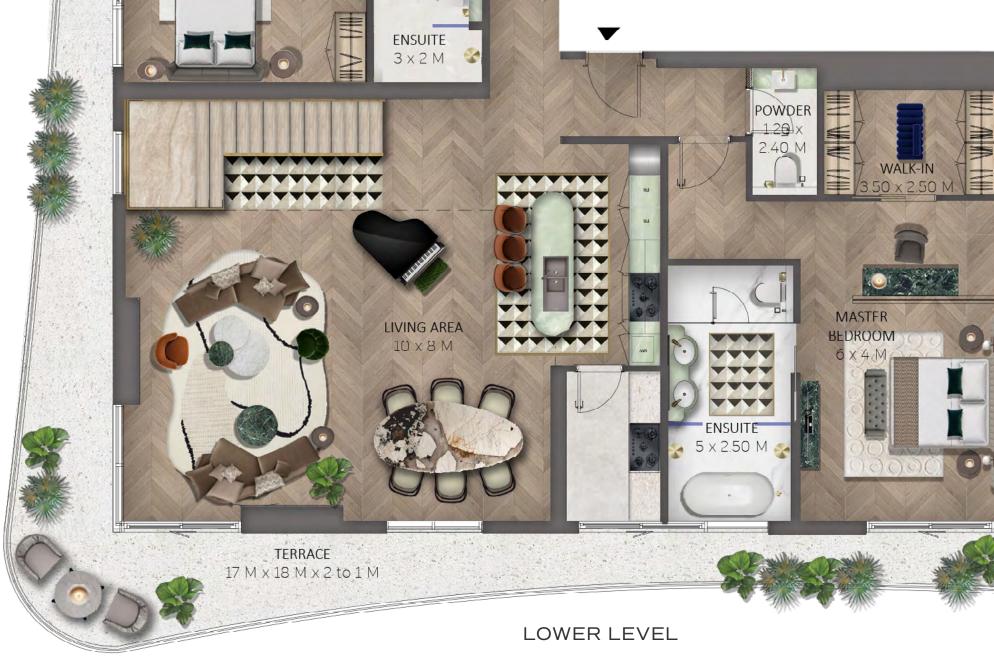

#### KEY PLAN

LOWER FLOOR **15** 

UPPER FLOOR 16

BEYOND

UPPER LEVEL

MAID AREA

BEDROOM

3.60 x 4.50 M