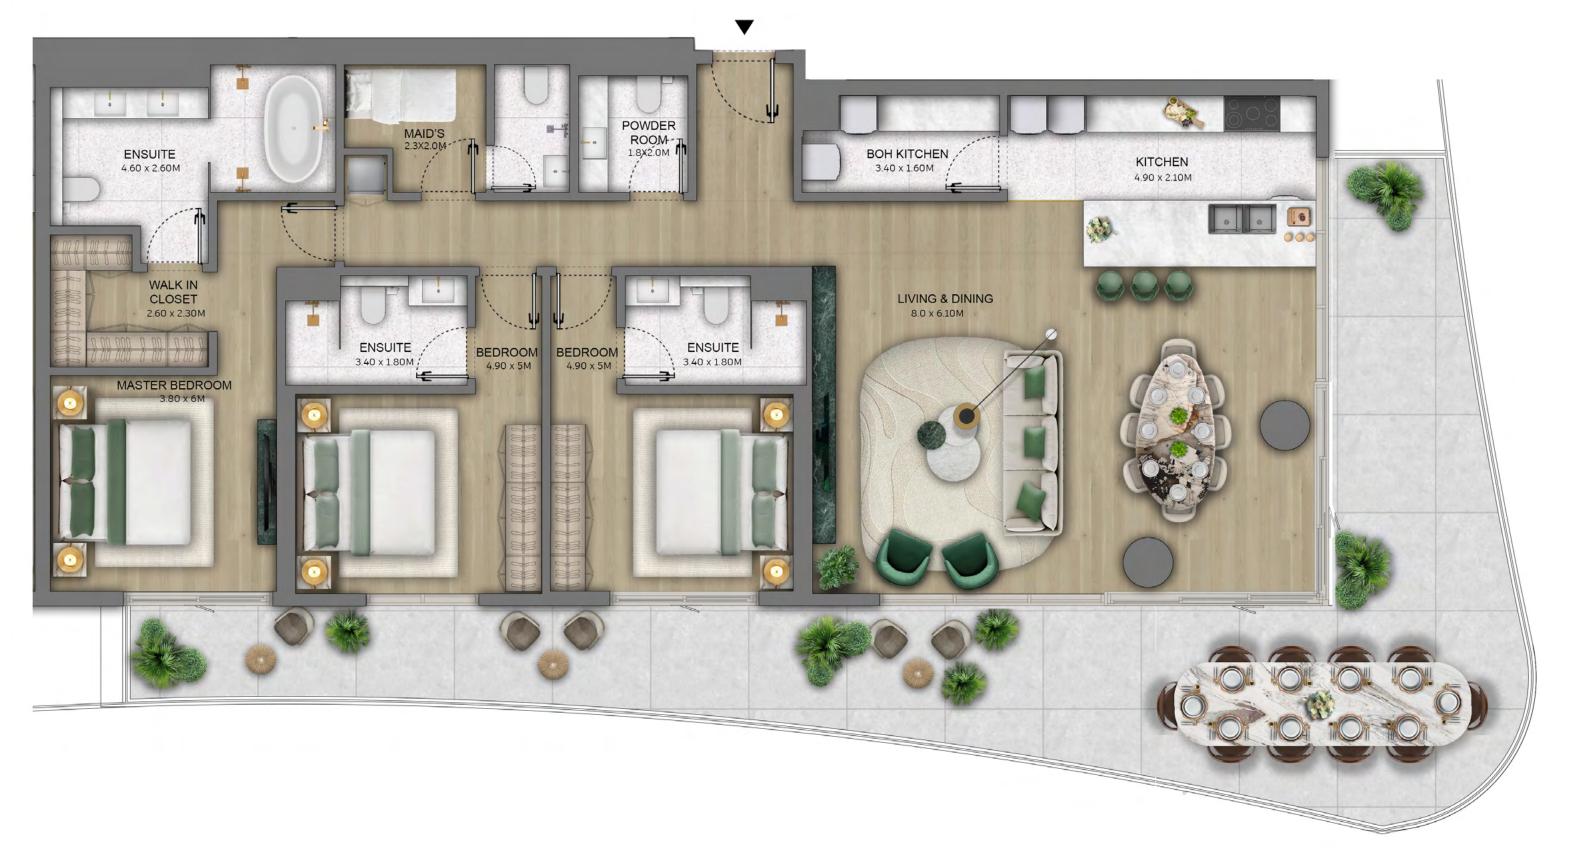

## 3 BEDROOM

TYPE A (TYPICAL)

Internal Area 1,860 SQ FT

External Area 346 SQ FT

TOTAL AREA 2,207 SQ FT

#### KEY PLAN

FLOORS
3, 5, 7, 8, 10, 11, 13, 14, 18-20, 22-24, 26-28, 30, 31, 33

UNITS
09

### KEY SECTION

BEYOND