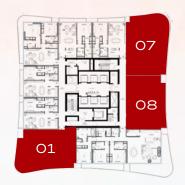

#### KEY PLAN

FLOORS
3, 5, 7, 8, 10, 11, 13, 14, 18-20, 22-24, 26-28, 30, 31, 33

UNITS
01, 07, 08