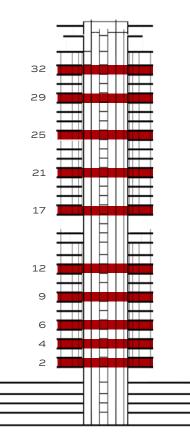

#### KEY PLAN

FLOORS
3, 5, 7, 8, 10, 11, 13, 14, 18-20, 22-24, 26-28, 30, 31, 33

UNITS
04

### KEY PLAN

FLOORS **2, 4, 6, 9, 12, 17, 21, 25, 29, 32** 

> UNITS **04**