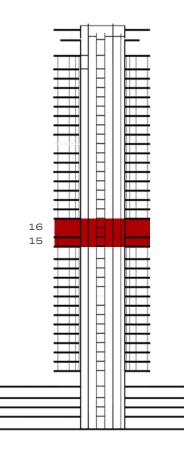

#### KEY PLAN

LOWER FLOOR **15** 

UPPER FLOOR 16

BEYOND

UPPER LEVEL

MAID AREA

BEDROOM

3.60 x 4.50 M

#### **KEY SECTION**