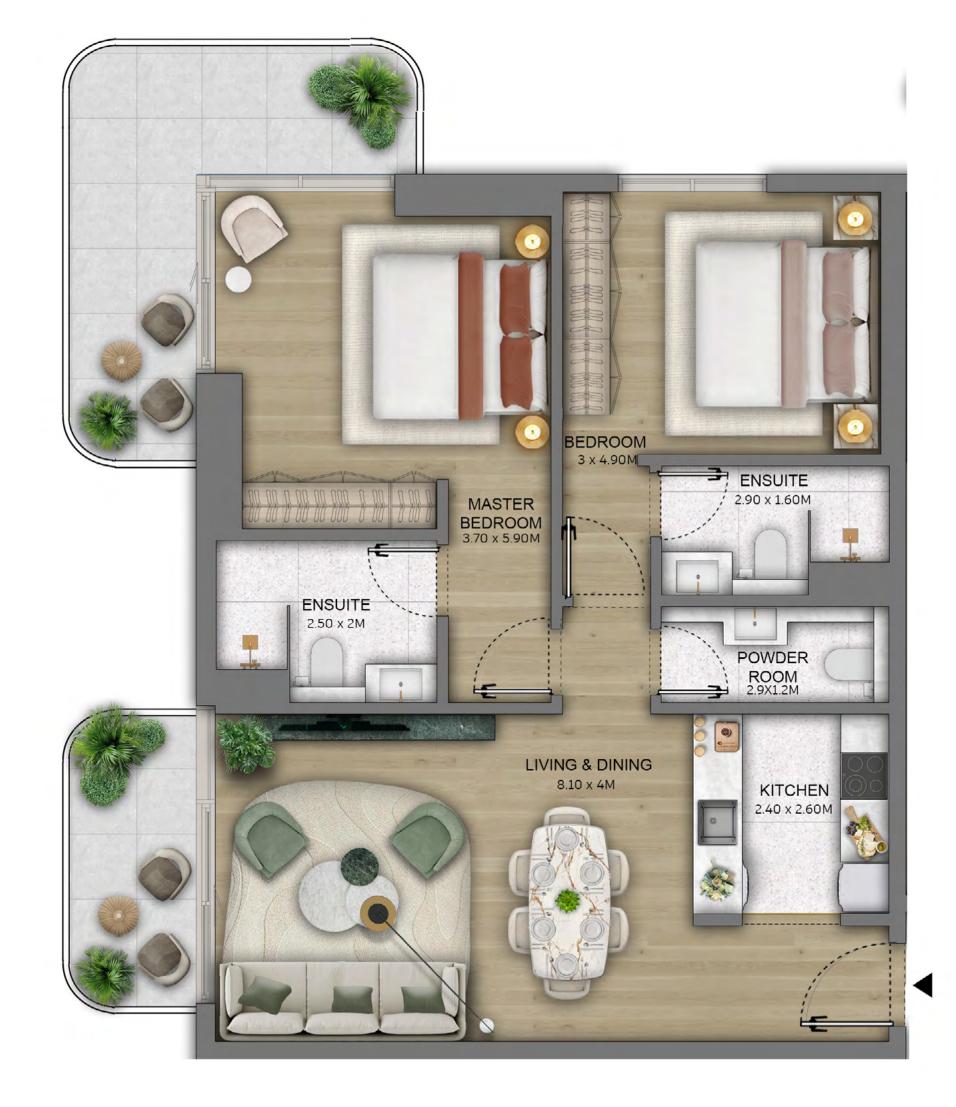

## 2 BEDROOM

TYPE A (FEATURE)

Internal Area 940 SQ FT

External Area 272 - 478 SQ FT

TOTAL AREA 1,211 - 1,417 SQ FT

### KEY PLAN

FLOORS **2, 4, 6, 9, 12, 17, 21, 25, 29, 32** 

> UNITS **04**

### KEY SECTION

BEYOND