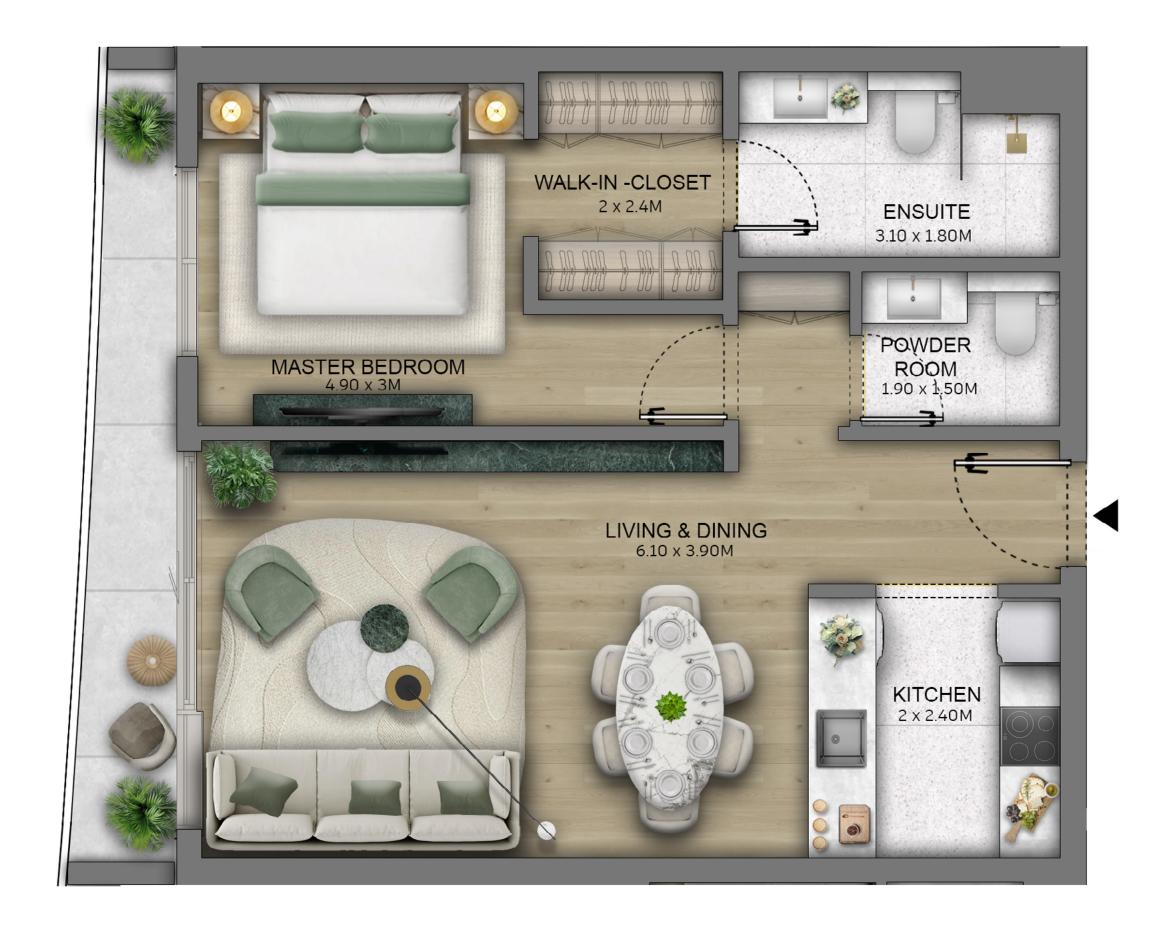

# 2 BEDROOM TYPE A (TYPICAL)

940 SQ FT

External Area 202 SQ FT

Internal Area

TOTAL AREA 1,142 SQ FT

#### KEY PLAN

FLOORS
3, 5, 7, 8, 10, 11, 13, 14, 18-20, 22-24, 26-28, 30, 31, 33

UNITS
04

### KEY SECTION

BEYOND