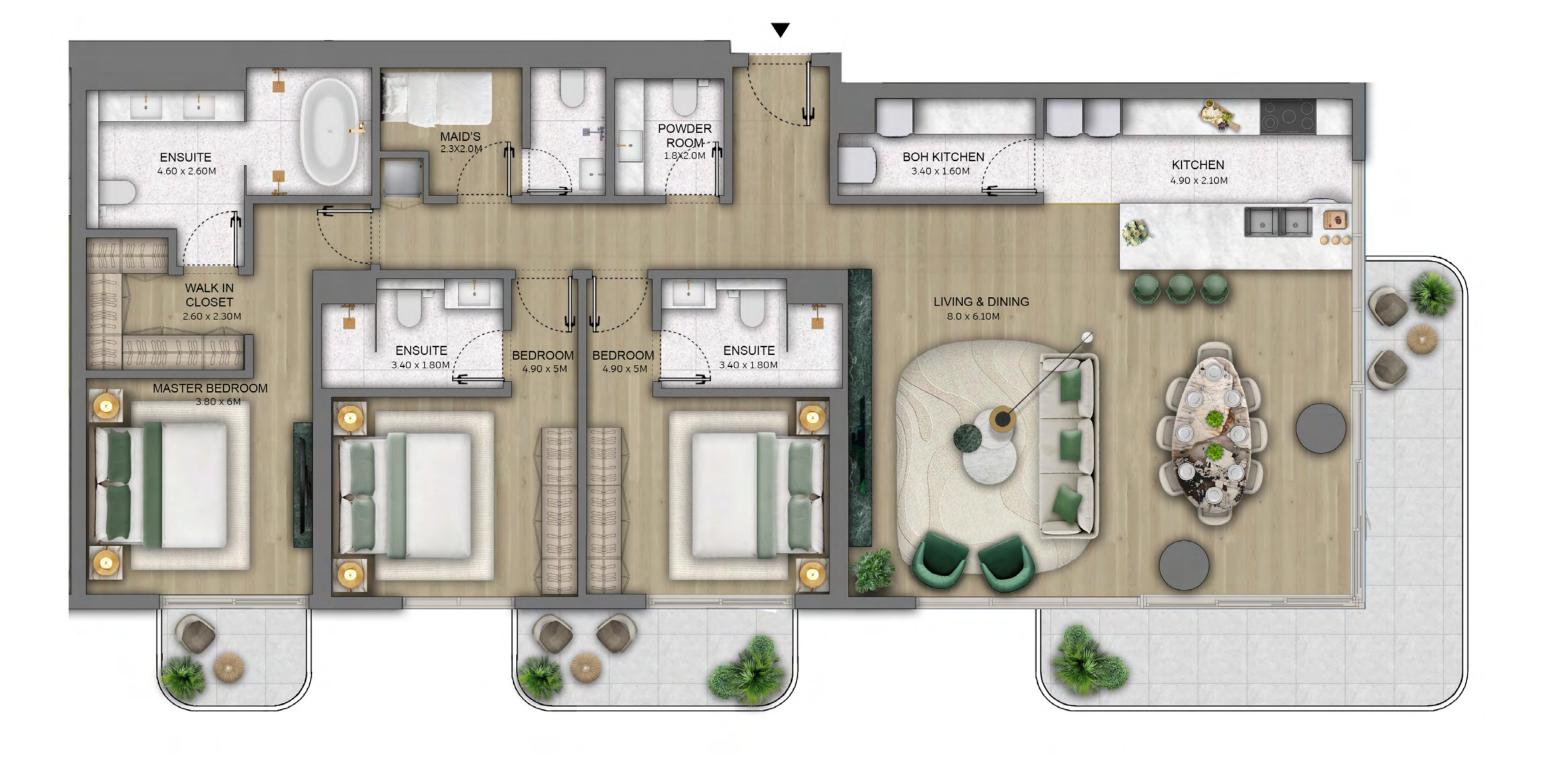

### 3 BEDROOM

TYPE A (FEATURE)

Internal Area 1,860 SQ FT

External Area 673 - 802 SQ FT

TOTAL AREA 2,533 - 2,662 SQ FT

### KEY PLAN

FLOORS **2, 4, 6, 9, 12, 17, 21, 25, 29, 32** 

> UNITS **09**

BEYOND