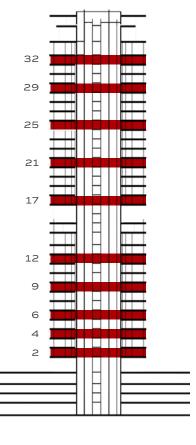

#### KEY PLAN

FLOORS
3, 5, 7, 8, 10, 11, 13, 14, 18-20, 22-24, 26-28, 30, 31, 33

UNITS
04

### KEY PLAN

FLOORS **2, 4, 6, 9, 12, 17, 21, 25, 29, 32** 

> UNITS **04**