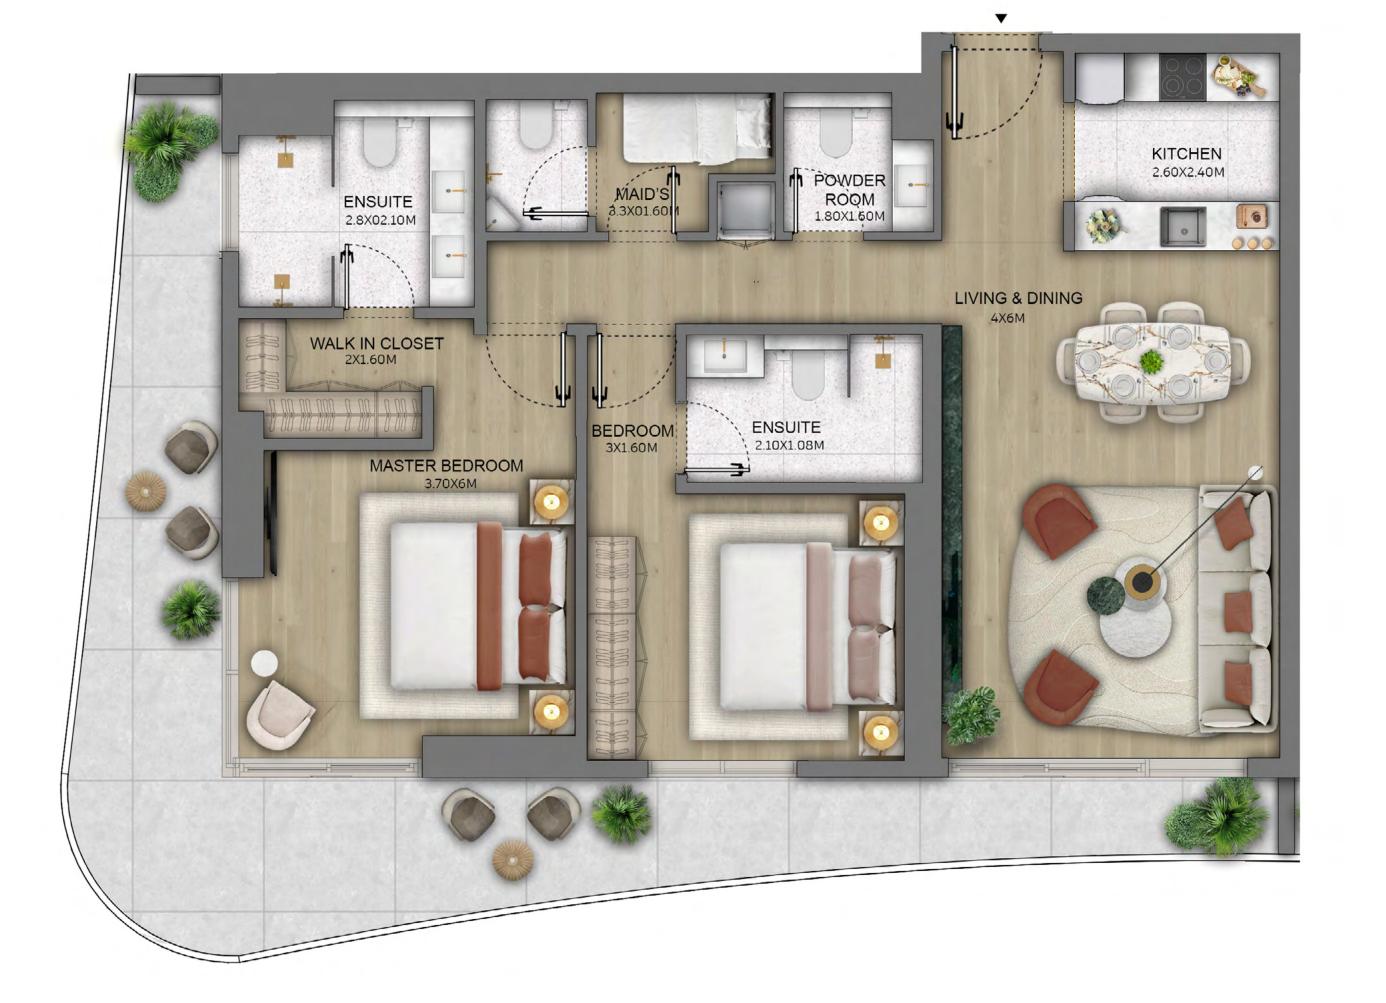

## 3 BEDROOM

TYPE A (TYPICAL)

Internal Area 1,860 SQ FT

External Area 346 SQ FT

TOTAL AREA 2,207 SQ FT

#### KEY PLAN

FLOORS
3, 5, 7, 8, 10, 11, 13, 14, 18-20, 22-24, 26-28, 30, 31, 33

UNITS
09

### KEY SECTION

BEYOND