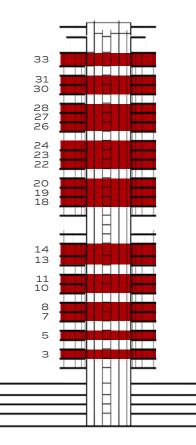

#### KEY PLAN

FLOORS
3, 5, 7, 8, 10, 11, 13, 14, 18-20, 22-24, 26-28, 30, 31, 33

UNITS
01, 07, 08