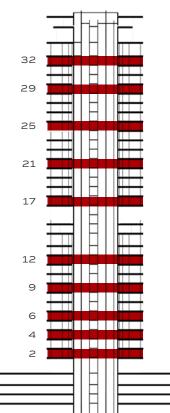

### 3 BEDROOM

TYPE A (FEATURE)

Internal Area 1,860 SQ FT

External Area 673 - 802 SQ FT

TOTAL AREA 2,533 - 2,662 SQ FT

### KEY PLAN

FLOORS **2, 4, 6, 9, 12, 17, 21, 25, 29, 32** 

> UNITS **09**

BEYOND