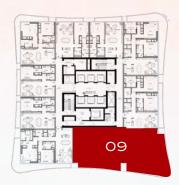

## 3 BEDROOM

TYPE A (TYPICAL)

Internal Area 1,860 SQ FT

External Area 346 SQ FT

TOTAL AREA 2,207 SQ FT

#### KEY PLAN

FLOORS
3, 5, 7, 8, 10, 11, 13, 14, 18-20, 22-24, 26-28, 30, 31, 33

UNITS
09