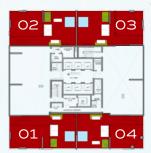

#### KEY PLAN

FLOORS **2**, **4**, **6**, **9**, **12**, **17**, **21**, **25**, **29**, **32** 

UNITS **02, 03, 05, 06** 