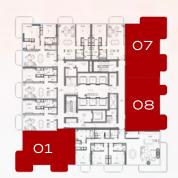

## 2 BEDROOM

TYPE B (TYPICAL)

Internal Area 1,135 - 1,159 SQ FT

External Area 113 - 258 SQ FT

TOTAL AREA 1,272 - 1,411 SQ FT

#### KEY PLAN

FLOORS
3, 5, 7, 8, 10, 11, 13, 14, 18-20, 22-24, 26-28, 30, 31, 33

UNITS
01, 07, 08