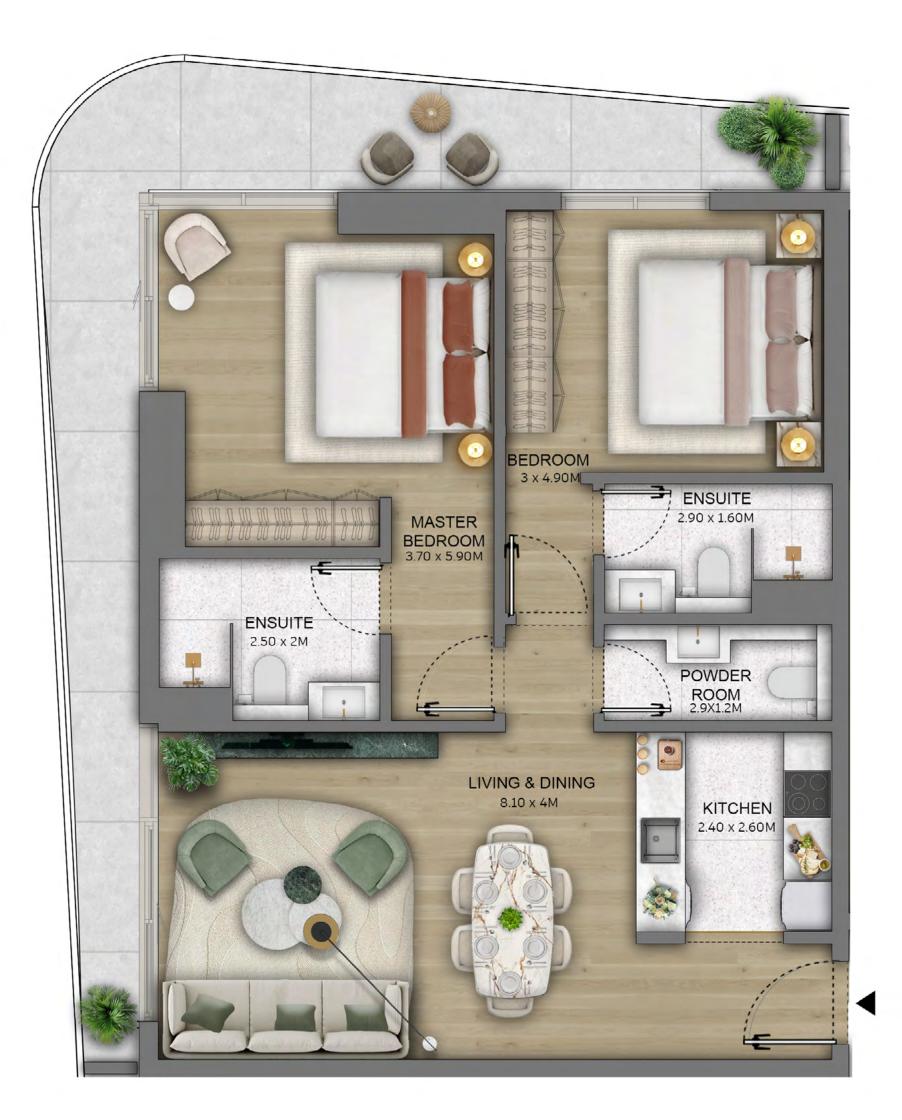

# 2 BEDROOM TYPE A (TYPICAL)

940 SQ FT

External Area 202 SQ FT

Internal Area

TOTAL AREA 1,142 SQ FT