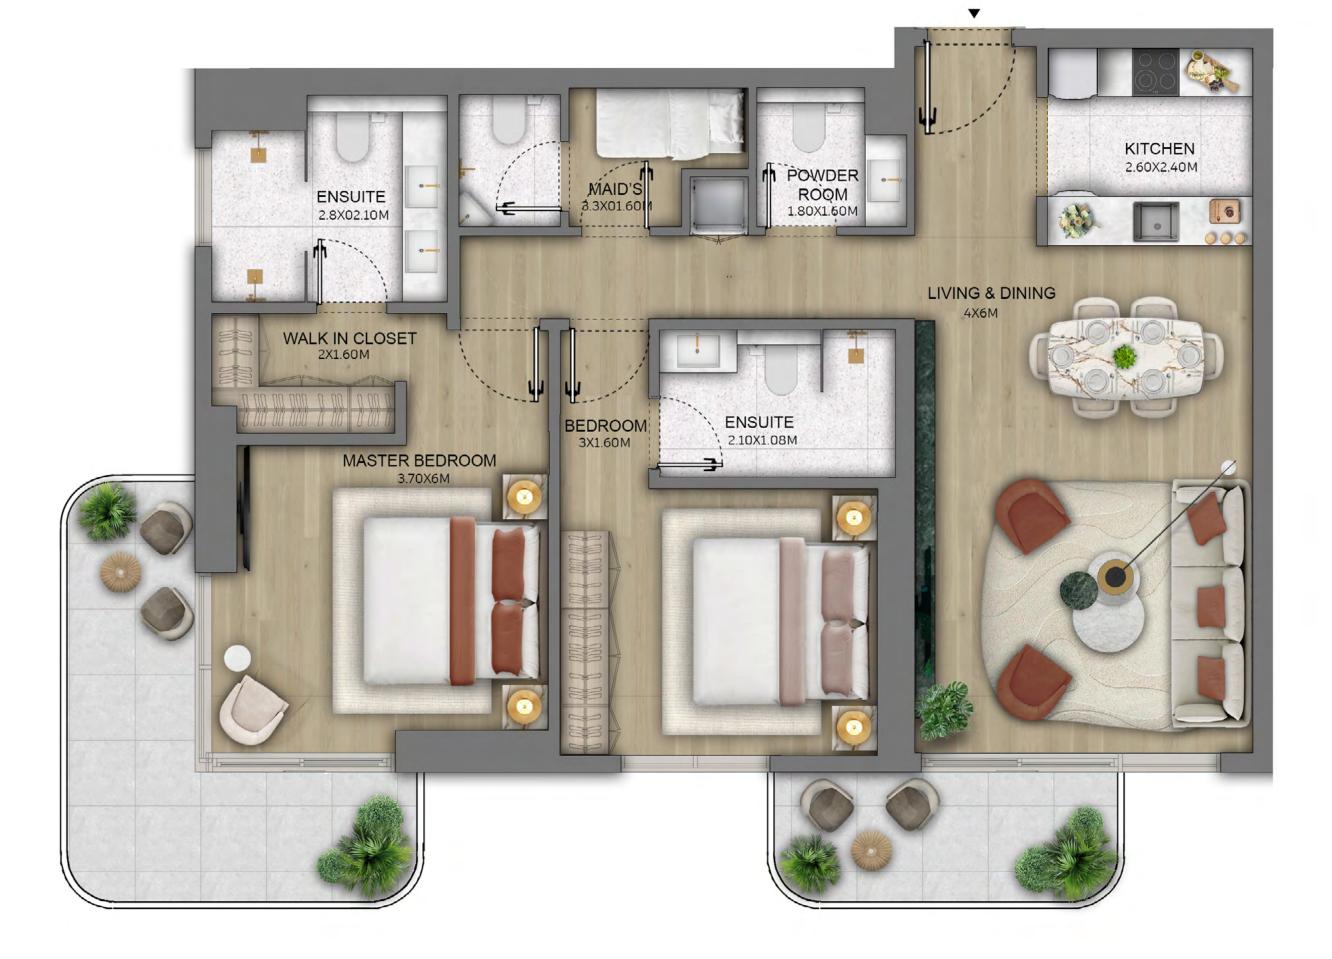

## 2 BEDROOM

TYPE B (TYPICAL)

Internal Area 1,135 - 1,159 SQ FT

External Area 113 - 258 SQ FT

TOTAL AREA 1,272 - 1,411 SQ FT