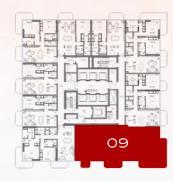

#### KEY PLAN

FLOORS
3, 5, 7, 8, 10, 11, 13, 14, 18-20, 22-24, 26-28, 30, 31, 33

UNITS
09