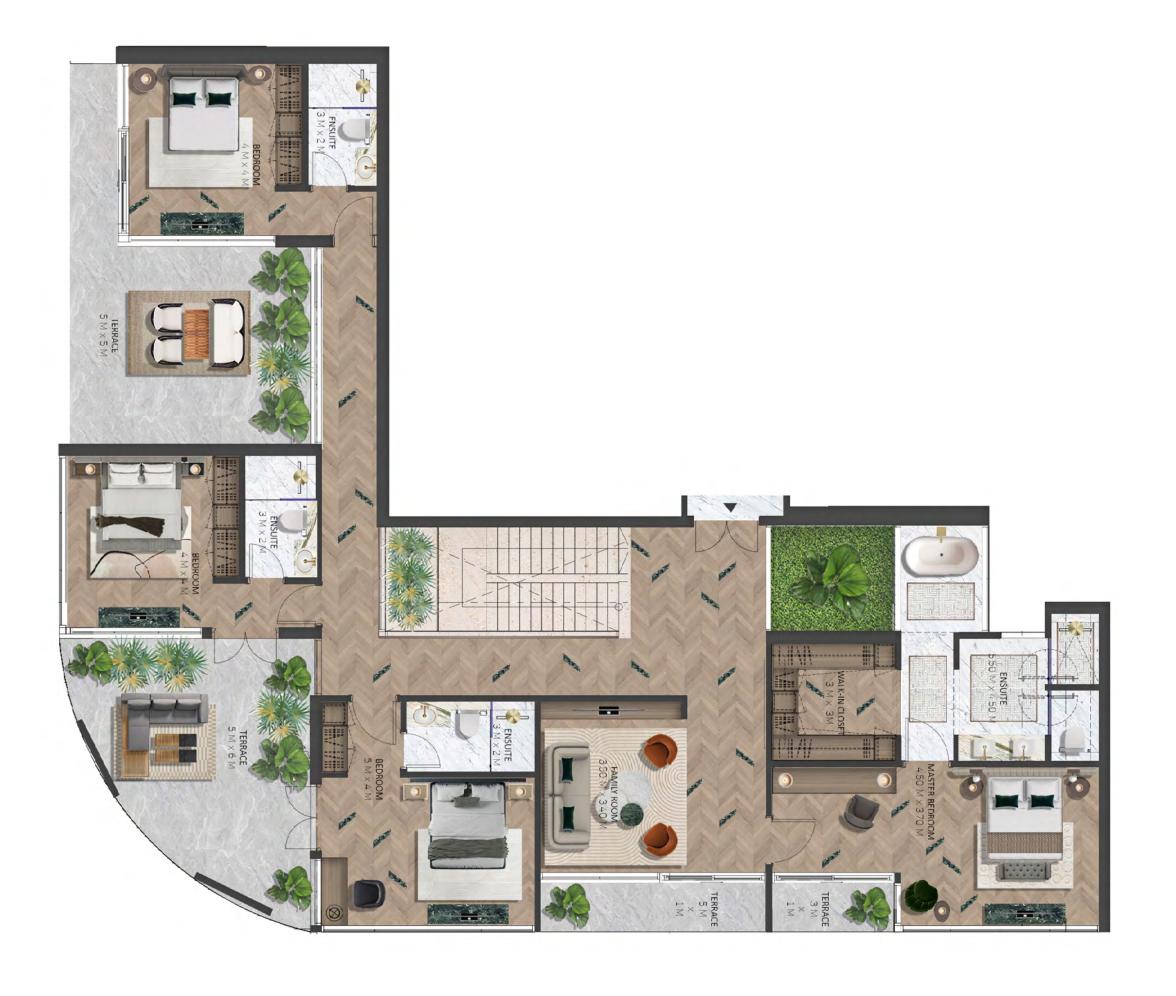

### PENTHOUSE

| TOTAL AREA    | 9,126 | SQ FT |
|---------------|-------|-------|
| External Area | 4,463 | SQ FT |
| Internal Area | 4,663 | SQ FT |

#### UPPER LEVEL

The renderings and visualisations in this brochure are for illustrative and marketing purposes only. While the information provided is accurate and reliable at the time of publication, it is important to note that only the information included in the final Sales and Purchase Agreement will carry legal significance.