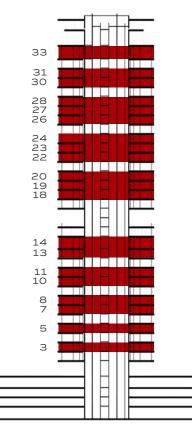

## 3 BEDROOM

TYPE A (TYPICAL)

Internal Area 1,860 SQ FT

External Area 346 SQ FT

TOTAL AREA 2,207 SQ FT

#### KEY PLAN

FLOORS
3, 5, 7, 8, 10, 11, 13, 14, 18-20, 22-24, 26-28, 30, 31, 33

UNITS
09

### KEY SECTION

BEYOND