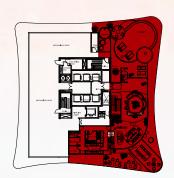

# SIGNATURE 3 BEDROOM

 Internal Area
 2,354 - 2,563
 SQ FT

 External Area
 1,325 - 1,629
 SQ FT

TOTAL AREA 3,754 - 4,078 SQ FT

#### KEY PLAN

LOWER FLOOR **15** 

UPPER FLOOR 16

BEYOND

UPPER LEVEL

MAID AREA

BEDROOM

3.60 x 4.50 M