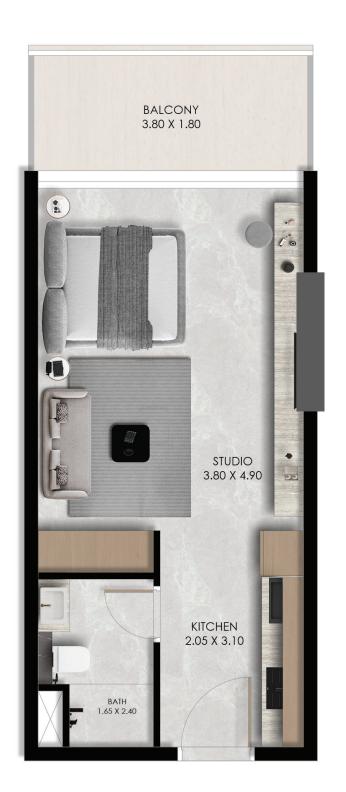

#### STUDIO APARTMENT

Suite Area: 350.05 sq.ft

Terrace Area: 77.07 sq.ft

Total Area: 42712 sq.ft