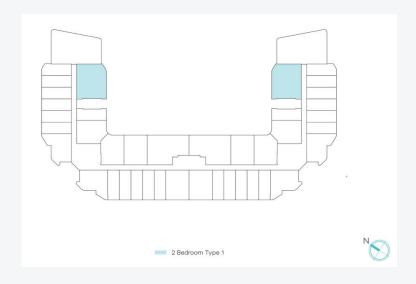

3 Bedroom







#### STUDIO APARTMENT

Suite Area: 350.05 sq.ft

Terrace Area: 77.07 sq.ft

Total Area: 42712 sq.ft



#### STUDIO TYPE 1



Suite Area: 702.57 sq.ft

Terrace Area: 154.14 sq.ft

Total Area: 856.71 sq.ft





Suite Area: 574.47 sqft

Terrace Area: 102.69 sq.ft

Total Area: 677.16 sq.ft





Suite Area: 628.19 sq.ft

Terrace Area: 144.99 sq.ft

Total Area: 773.18 sq.ft





Suite Area: 566.51 sq.ft

Terrace Area: 120.23 sq.ft

Total Area: 686.74 sq.ft





Suite Area: 597.19 sq.ft

Terrace Area: 198.38 sq.ft

Total Area: 795.57 sq.ft





Suite Area: 567.48 sq.ft

Terrace Area: 226.37 sq.ft

Total Area: 793.85 sq.ft





Suite Area: 1043.46 sq.ft

Terrace Area: 212.05 sq.ft

Total Area: 1255.51 sq.ft





Suite Area: 847.13 sq.ft

Terrace Area: 198.38 sq.ft

Total Area: 1045.51 sq.ft





Suite Area: 863.92 sq.ft

Terrace Area: 240.47 sq.ft

Total Area: 1104.39 sq.ft





Suite Area: 1070.37 sq.ft

Terrace Area: 276.63 sq.ft

Total Area: 1347.01 sq.ft





# THREE BEDROOM APARTMENT

Suite Area: 1417.19 sq.ft

Terrace Area: 454.46 sq.ft

Total Area: 1871.64 sq.ft



#### THREE BEDROOM TYPE 1