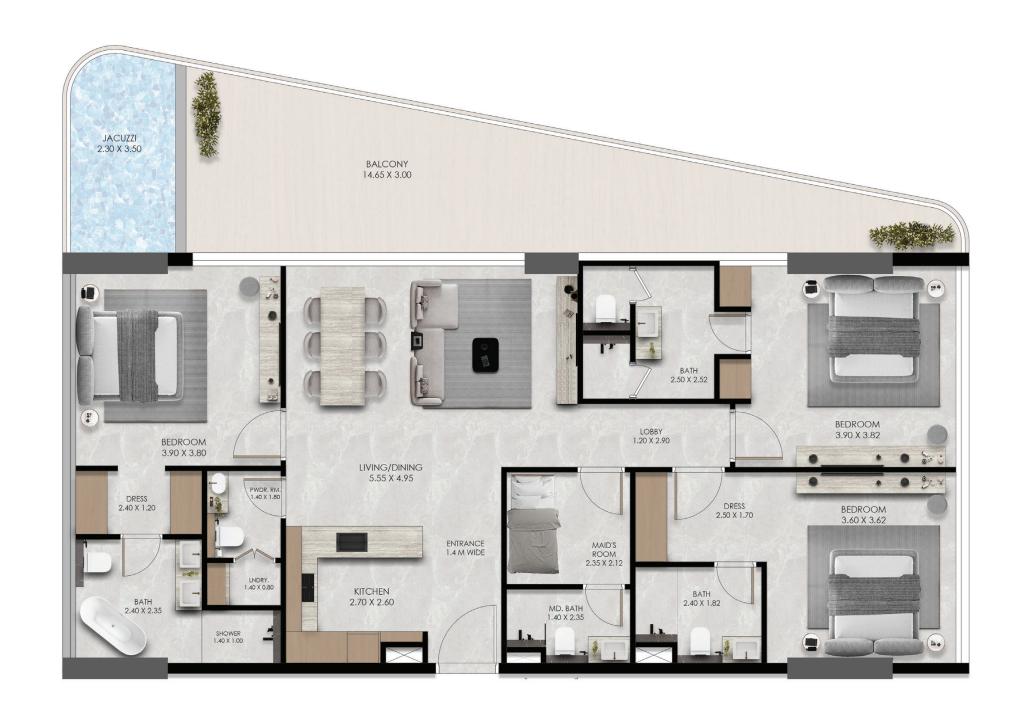

# THREE BEDROOM APARTMENT

Suite Area: 1417.19 sq.ft

Terrace Area: 454.46 sq.ft

Total Area: 1871.64 sq.ft

#### THREE BEDROOM TYPE 1