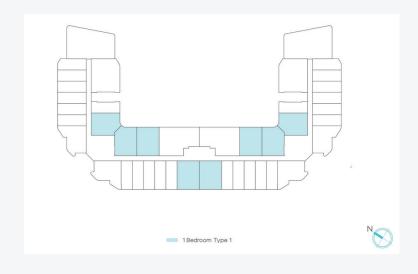

#### STUDIO TYPE 1

Suite Area: 702.57 sq.ft

Terrace Area: 154.14 sq.ft

Total Area: 856.71 sq.ft

Suite Area: 574.47 sqft

Terrace Area: 102.69 sq.ft

Total Area: 677.16 sq.ft

Suite Area: 628.19 sq.ft