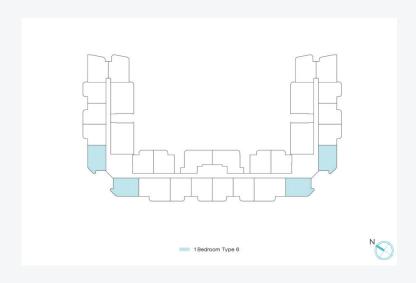

3 Bedroom







#### STUDIO APARTMENT

Suite Area: 350.05 sq.ft

Terrace Area: 77.07 sq.ft

Total Area: 42712 sq.ft



#### STUDIO TYPE 1



Suite Area: 702.57 sq.ft

Terrace Area: 154.14 sq.ft

Total Area: 856.71 sq.ft





Suite Area: 574.47 sqft

Terrace Area: 102.69 sq.ft

Total Area: 677.16 sq.ft





Suite Area: 628.19 sq.ft

Terrace Area: 144.99 sq.ft

Total Area: 773.18 sq.ft





Suite Area: 566.51 sq.ft

Terrace Area: 120.23 sq.ft

Total Area: 686.74 sq.ft





Suite Area: 597.19 sq.ft

Terrace Area: 198.38 sq.ft

Total Area: 795.57 sq.ft





Suite Area: 567.48 sq.ft

Terrace Area: 226.37 sq.ft

Total Area: 793.85 sq.ft





Suite Area: 1043.46 sq.ft

Terrace Area: 212.05 sq.ft

Total Area: 1255.51 sq.ft





Suite Area: 847.13 sq.ft

Terrace Area: 198.38 sq.ft

Total Area: 1045.51 sq.ft





Suite Area: 863.92 sq.ft

Terrace Area: 240.47 sq.ft

Total Area: 1104.39 sq.ft





Suite Area: 1070.37 sq.ft

Terrace Area: 276.63 sq.ft

Total Area: 1347.01 sq.ft





# THREE BEDROOM APARTMENT

Suite Area: 1417.19 sq.ft

Terrace Area: 454.46 sq.ft

Total Area: 1871.64 sq.ft



#### THREE BEDROOM TYPE 1