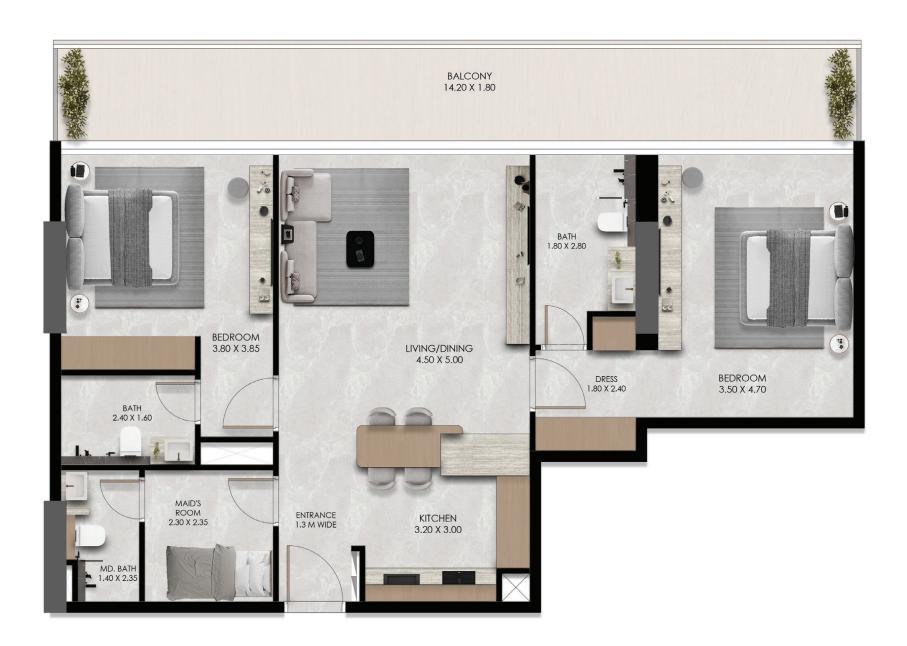

54.14 sq.ft

Total Area: 856.71 sq.ft





Suite Area: 574.47 sqft

Terrace Area: 102.69 sq.ft

Total Area: 677.16 sq.ft





Suite Area: 628.19 sq.ft

Terrace Area: 144.99 sq.ft

Total Area: 773.18 sq.ft





Suite Area: 566.51 sq.ft

Terrace Area: 120.23 sq.ft

Total Area: 686.74 sq.ft





Suite Area: 597.19 sq.ft

Terrace Area: 198.38 sq.ft

Total Area: 795.57 sq.ft





Suite Area: 567.48 sq.ft

Terrace Area: 226.37 sq.ft

Total Area: 793.85 sq.ft





Suite Area: 1043.46 sq.ft

Terrace Area: 212.05 sq.ft

Total Area: 1255.51 sq.ft





Suite Area: 847.13 sq.ft

Terrace Area: 198.38 sq.ft

Total Area: 1045.51 sq.ft





Suite Area: 863.92 sq.ft

Terrace Area: 240.47 sq.ft

Total Area: 1104.39 sq.ft





Suite Area: 1070.37 sq.ft

Terrace Area: 276.63 sq.ft

Total Area: 1347.01 sq.ft





# THREE BEDROOM APARTMENT

Suite Area: 1417.19 sq.ft

Terrace Area: 454.46 sq.ft

Total Area: 1871.64 sq.ft



#### THREE BEDROOM TYPE 1