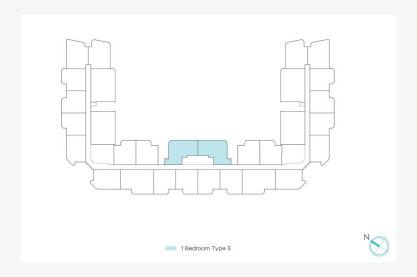

3 Bedroom







#### STUDIO APARTMENT

Suite Area: 350.05 sq.ft

Terrace Area: 77.07 sq.ft

Total Area: 42712 sq.ft



#### STUDIO TYPE 1



Suite Area: 702.57 sq.ft

Terrace Area: 154.14 sq.ft

Total Area: 856.71 sq.ft





Suite Area: 574.47 sqft

Terrace Area: 102.69 sq.ft

Total Area: 677.16 sq.ft





Suite Area: 628.19 sq.ft

Terrace Area: 144.99 sq.ft

Total Area: 773.18 sq.ft





Suite Area: 566.51 sq.ft

Terrace Area: 120.23 sq.ft

Total Area: 686.74 sq.ft





Suite Area: 597.19 sq.ft

Terrace Area: 198.38 sq.ft

Total Area: 795.57 sq.ft





Suite Area: 567.48 sq.ft

Terrace Area: 226.37 sq.ft

Total Area: 793.85 sq.ft





Suite Area: 1043.46 sq.ft

Terrace Area: 212.05 sq.ft

Total Area: 1255.51 sq.ft





Suite Area: 847.13 sq.ft

Terrace Area: 198.38 sq.ft

Total Area: 1045.51 sq.ft





Suite Area: 863.92 sq.ft

Terrace Area: 240.47 sq.ft

Total Area: 1104.39 sq.ft





Suite Area: 1070.37 sq.ft

Terrace Area: 276.63 sq.ft

Total Area: 1347.01 sq.ft





# THREE BEDROOM APARTMENT

Suite Area: 1417.19 sq.ft

Terrace Area: 454.46 sq.ft

Total Area: 1871.64 sq.ft



#### THREE BEDROOM TYPE 1