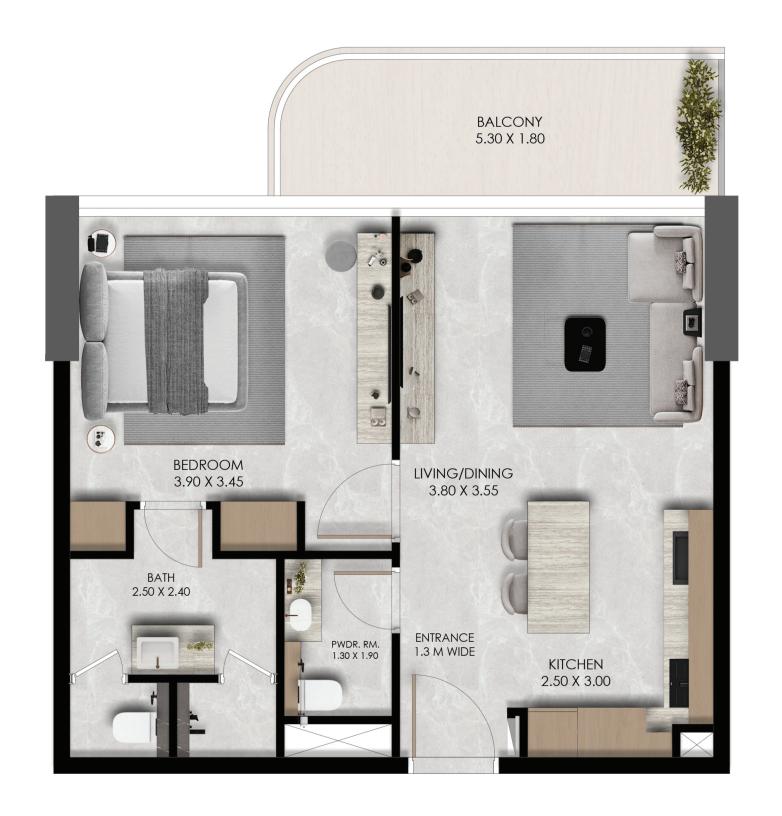

Terrace Area: 144.99 sq.ft

Total Area: 773.18 sq.ft

Suite Area: 566.51 sq.ft

Terrace Area: 120.23 sq.ft

Total Area: 686.74 sq.ft

Suite Area: 597.19 sq.ft

Terrace Area: 198.38 sq.ft

Total Area: 795.57 sq.ft