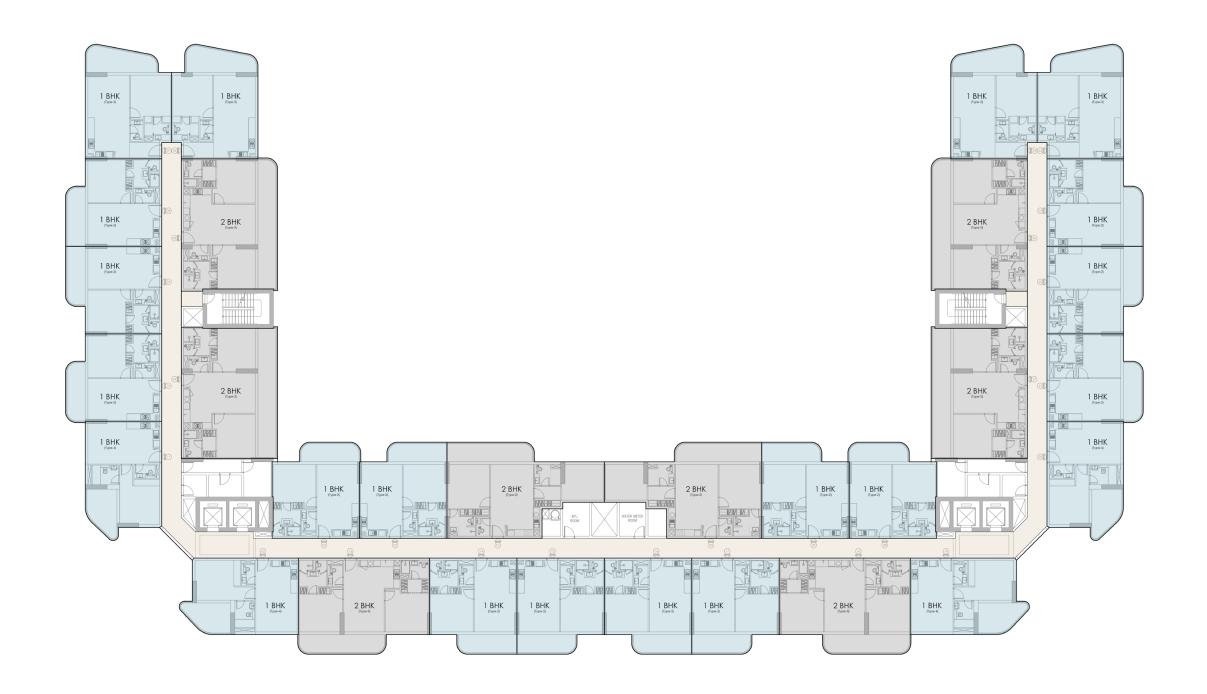

3 Bedroom







#### STUDIO APARTMENT

Suite Area: 350.05 sq.ft

Terrace Area: 77.07 sq.ft

Total Area: 42712 sq.ft



#### STUDIO TYPE 1



Suite Area: 702.57 sq.ft

Terrace Area: 154.14 sq.ft

Total Area: 856.71 sq.ft





Suite Area: 574.47 sqft

Terrace Area: 102.69 sq.ft

Total Area: 677.16 sq.ft





Suite Area: 628.19 sq.ft

Terrace Area: 144.99 sq.ft

Total Area: 773.18 sq.ft





Suite Area: 566.51 sq.ft

Terrace Area: 120.23 sq.ft

Total Area: 686.74 sq.ft





Suite Area: 597.19 sq.ft

Terrace Area: 198.38 sq.ft

Total Area: 795.57 sq.ft





Suite Area: 567.48 sq.ft

Terrace Area: 226.37 sq.ft

Total Area: 793.85 sq.ft





Suite Area: 1043.46 sq.ft

Terrace Area: 212.05 sq.ft

Total Area: 1255.51 sq.ft





Suite Area: 847.13 sq.ft

Terrace Area: 198.38 sq.f