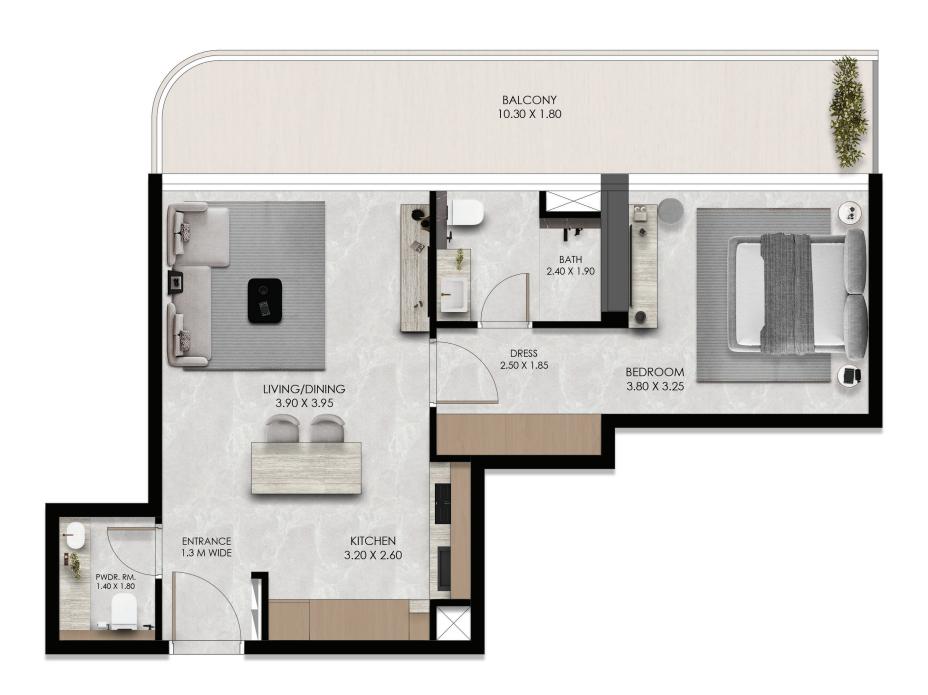

3 Bedroom







#### STUDIO APARTMENT

Suite Area: 350.05 sq.ft

Terrace Area: 77.07 sq.ft

Total Area: 42712 sq.ft



#### STUDIO TYPE 1



Suite Area: 702.57 sq.ft

Terrace Area: 154.14 sq.ft

Total Area: 856.71 sq.ft





Suite Area: 574.47 sqft

Terrace Area: 102.69 sq.ft

Total Area: 677.16 sq.ft





Suite Area: 628.19 sq.ft

Terrace Area: 144.99 sq.ft

Total Area: 773.18 sq.ft





Suite Area: 566.51 sq.ft

Terrace Area: 120.23 sq.ft

Total Area: 686.74 sq.ft





Suite Area: 597.19 sq.ft

Terrace Area: 198.38 sq.ft

Total Area: 795.57 sq.ft





Suite Area: 567.48 sq.ft

Terrace Area: 226.37 sq.ft

Total Area: 793.85 sq.ft





Suite Area: 1043.46 sq.ft

Terrace Area: 212.05 sq.ft

Total Area: 1255.51 sq.ft





Suite Area: 847.13 sq.ft

Terrace Area: 198.38 sq.ft

Total Area: 1045.51 sq.ft





Suite Area: 863.92 sq.ft

Terrace Area: 240.47 sq.ft

Total Area: 1104.39 sq.ft





Suite Area: 1070.37 sq.ft

Terrace Area: 276.63 sq.ft

Total Area: 1347.01 sq.ft





# THREE BEDROOM APARTMENT

Suite Area: 1417.19 sq.ft

Terrace Area: 454.46 sq.ft

Total Area: 1871.64 sq.ft



#### THREE BEDROOM TYPE 1