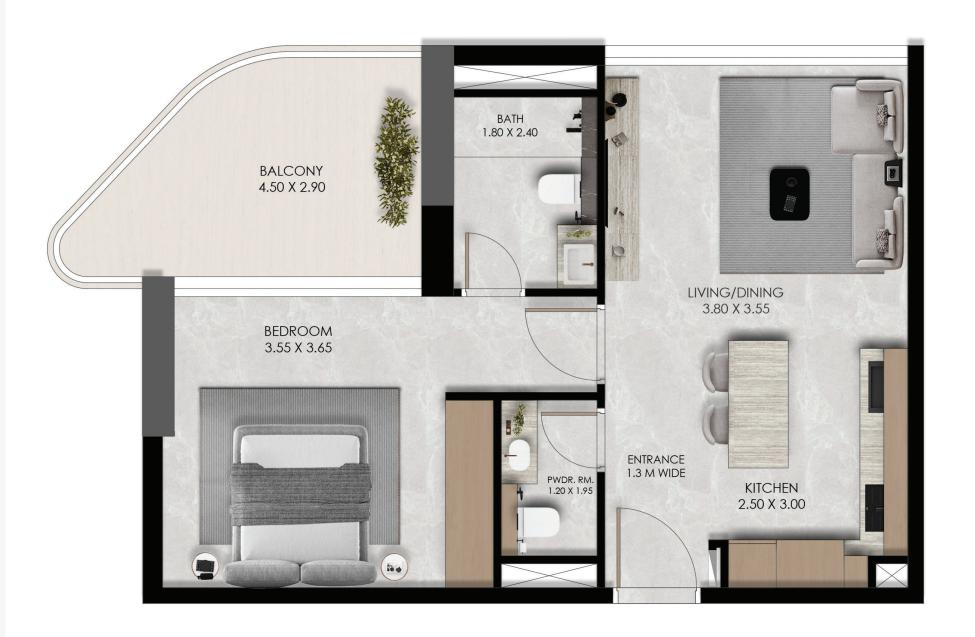

3 Bedroom







#### STUDIO APARTMENT

Suite Area: 350.05 sq.ft

Terrace Area: 77.07 sq.ft

Total Area: 42712 sq.ft



#### STUDIO TYPE 1



Suite Area: 702.57 sq.ft

Terrace Area: 154.14 sq.ft

Total Area: 856.71 sq.ft





Suite Area: 574.47 sqft

Terrace Area: 102.69 sq.ft

Total Area: 677.16 sq.ft





Suite Area: 628.19 sq.ft

Terrace Area: 144.99 sq.ft

Total Area: 773.18 sq.ft





Suite Area: 566.51 sq.ft

Terrace Area: 120.23 sq.ft

Total Area: 686.74 sq.ft





Suite Area: 597.19 sq.ft

Terrace Area: 198.38 sq.ft

Total Area: 795.57 sq.ft





Suite Area: 567.48 sq.ft

Terrace Area: 226.37 sq.ft

Total Area: 793.85 sq.ft





Suite Area: 1043.46 sq.ft

Terrace Area: 212.05 sq.ft

Total Area: 1255.51 sq.ft





Suite Area: 847.13 sq.ft

Terrace Area: 198.38 sq.ft

Total Area: 1045.51 sq.ft





Suite Area: 863.92 sq.ft

Terrace Area: 240.47 sq.ft

Total Area: 1104.39 sq.ft





Suite Area: 1070.37 sq.ft

Terrace Area: 276.63 sq.ft

Total Area: 1347.01 sq.ft





# THREE BEDROOM APARTMENT

Suite Area: 1417.19 sq.ft

Terrace Area: 454.46 sq.ft

Total Area: 1871.64 sq.ft



#### THREE BEDROOM TYPE 1