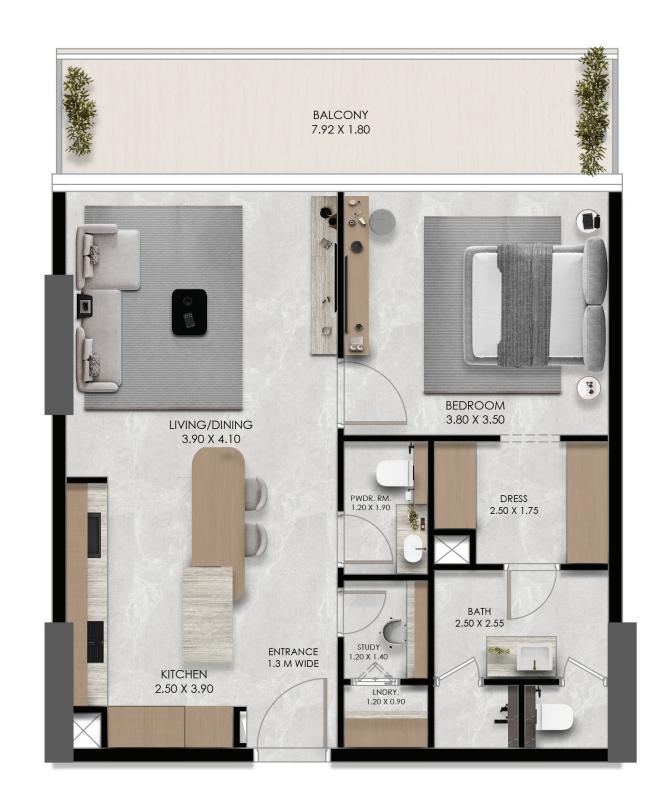

#### STUDIO TYPE 1

Suite Area: 702.57 sq.ft

Terrace Area: 154.14 sq.ft

Total Area: 856.71 sq.ft

Suite Area: 574.47 sqft

Terrace Area: 102.69 sq.ft

Total Area: 677.16 sq.ft

Suite Area: 628.19 sq.ft