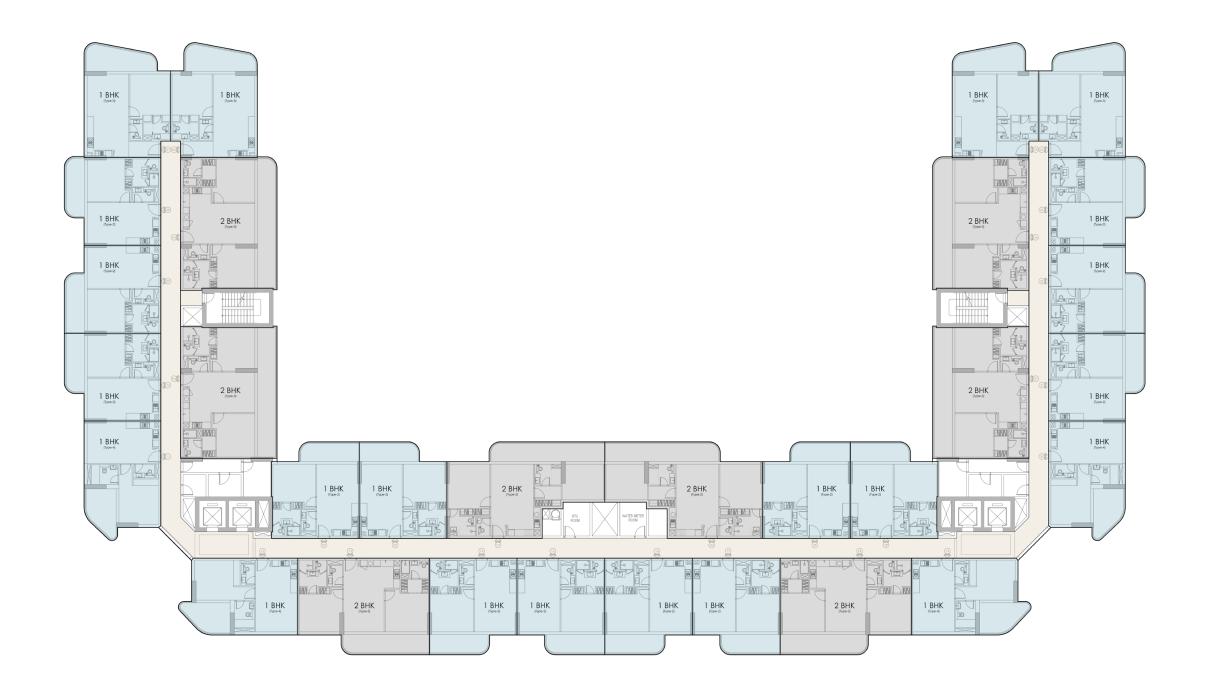

3 Bedroom







#### STUDIO APARTMENT

Suite Area: 350.05 sq.ft

Terrace Area: 77.07 sq.ft

Total Area: 42712 sq.ft



#### STUDIO TYPE 1



Suite Area: 702.57 sq.ft

Terrace Area: 154.14 sq.ft

Total Area: 856.71 sq.ft





Suite Area: 574.47 sqft

Terrace Area: 102.69 sq.ft

Total Area: 677.16 sq.ft





Suite Area: 628.19 sq.ft

Terrace Area: 144.99 sq.ft

Total Area: 773.18 sq.ft





Suite Area: 566.51 sq.ft

Terrace Area: 120.23 sq.ft

Total Area: 686.74 sq.ft





Suite Area: 597.19 sq.ft

Terrace Area: 198.38 sq.ft

Total Area: 795.57 sq.ft





Suite Area: 567.48 sq.ft

Terrace Area: 226.37 sq.ft

Total Area: 793.85 sq.ft





Suite Area: 1043.46 sq.ft

Terrace Area: 212.05 sq.ft

Total Area: 1255.51 sq.ft





Suite Area: 847.13 sq.ft

Terrace Area: 198.38 sq.ft

Tot