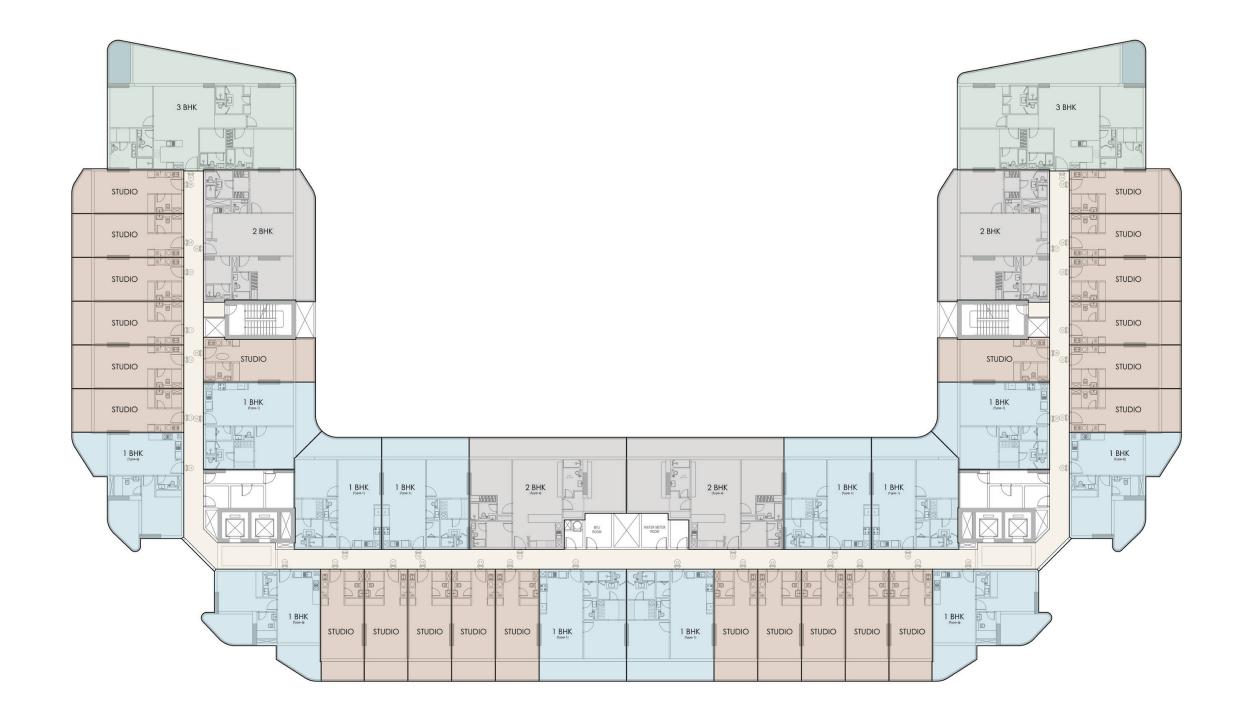

3 Bedroom

# THREE BEDROOM APARTMENT

Suite Area: 1417.19 sq.ft

Terrace Area: 454.46 sq.ft

Total Area: 1871.64 sq.ft

#### THREE BEDROOM TYPE 1