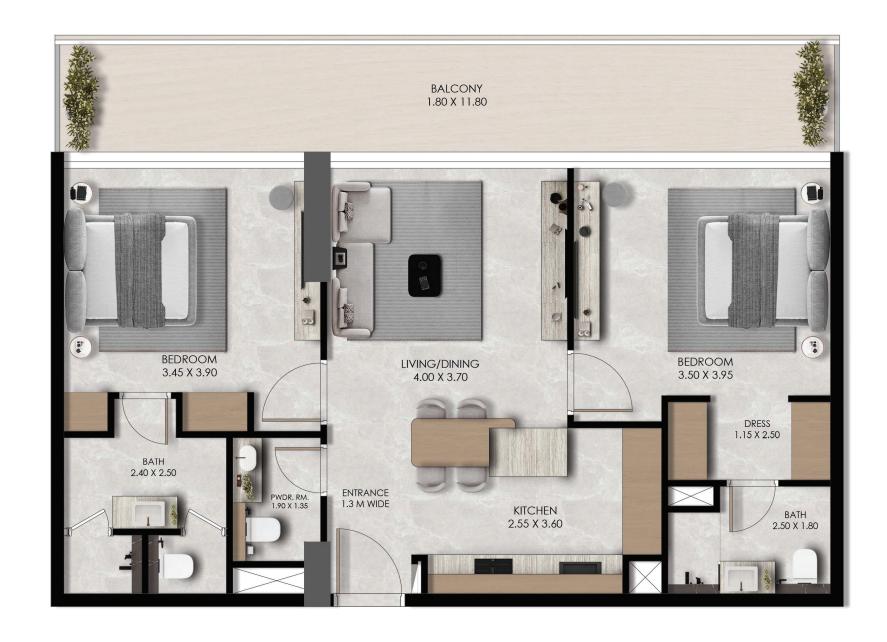

l Area: 42712 sq.ft



#### STUDIO TYPE 1



Suite Area: 702.57 sq.ft

Terrace Area: 154.14 sq.ft

Total Area: 856.71 sq.ft





Suite Area: 574.47 sqft

Terrace Area: 102.69 sq.ft

Total Area: 677.16 sq.ft





Suite Area: 628.19 sq.ft

Terrace Area: 144.99 sq.ft

Total Area: 773.18 sq.ft





Suite Area: 566.51 sq.ft

Terrace Area: 120.23 sq.ft

Total Area: 686.74 sq.ft





Suite Area: 597.19 sq.ft

Terrace Area: 198.38 sq.ft

Total Area: 795.57 sq.ft





Suite Area: 567.48 sq.ft

Terrace Area: 226.37 sq.ft

Total Area: 793.85 sq.ft





Suite Area: 1043.46 sq.ft

Terrace Area: 212.05 sq.ft

Total Area: 1255.51 sq.ft





Suite Area: 847.13 sq.ft

Terrace Area: 198.38 sq.ft

Total Area: 1045.51 sq.ft





Suite Area: 863.92 sq.ft

Terrace Area: 240.47 sq.ft

Total Area: 1104.39 sq.ft





Suite Area: 1070.37 sq.ft

Terrace Area: 276.63 sq.ft

Total Area: 1347.01 sq.ft





# THREE BEDROOM APARTMENT

Suite Area: 1417.19 sq.ft

Terrace Area: 454.46 sq.ft

Total Area: 1871.64 sq.ft



#### THREE BEDROOM TYPE 1