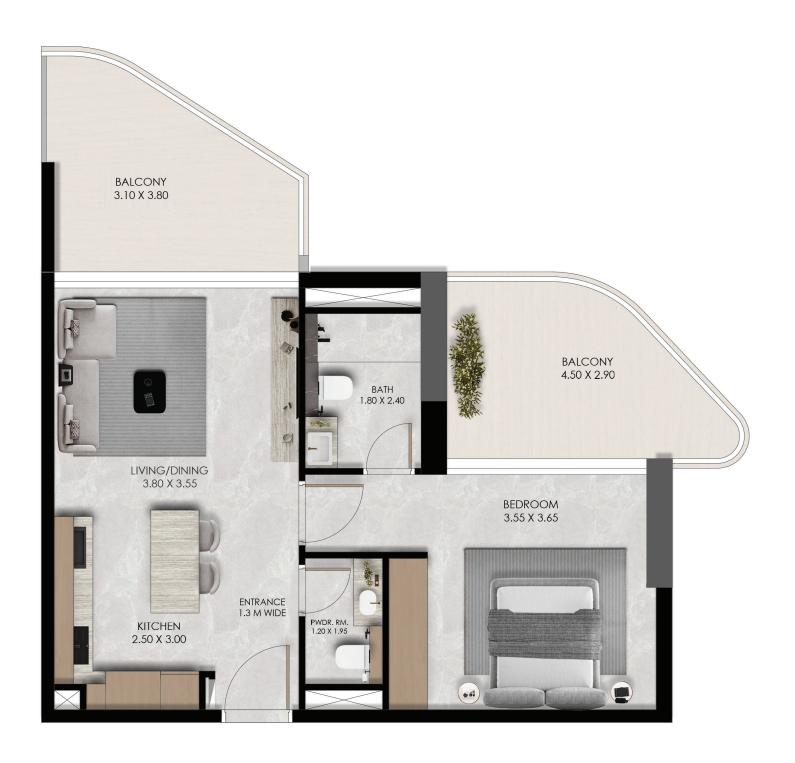

3 Bedroom







#### STUDIO APARTMENT

Suite Area: 350.05 sq.ft

Terrace Area: 77.07 sq.ft

Total Area: 42712 sq.ft



#### STUDIO TYPE 1



Suite Area: 702.57 sq.ft

Terrace Area: 154.14 sq.ft

Total Area: 856.71 sq.ft





Suite Area: 574.47 sqft

Terrace Area: 102.69 sq.ft

Total Area: 677.16 sq.ft





Suite Area: 628.19 sq.ft

Terrace Area: 144.99 sq.ft

Total Area: 773.18 sq.ft





Suite Area: 566.51 sq.ft

Terrace Area: 120.23 sq.ft

Total Area: 686.74 sq.ft





Suite Area: 597.19 sq.ft

Terrace Area: 198.38 sq.ft

Total Area: 795.57 sq.ft





Suite Area: 567.48 sq.ft

Terrace Area: 226.37 sq.ft

Total Area: 793.85 sq.ft





Suite Area: 1043.46 sq.ft

Terrace Area: 212.05 sq.ft

Total Area: 1255.51 sq.ft





Suite Area: 847.13 sq.ft

Terrace Area: 198.38 sq.ft

Total Area: 1045.51 sq.ft





Suite Area: 863.92 sq.ft

Terrace Area: 240.47 sq.ft

Total Area: 1104.39 sq.ft





Suite Area: 1070.37 sq.ft

Terrace Area: 276.63 sq.ft

Total Area: 1347.01 sq.ft





# THREE BEDROOM APARTMENT

Suite Area: 1417.19 sq.ft

Terrace Area: 454.46 sq.ft

Total Area: 1871.64 sq.ft



#### THREE BEDROOM TYPE 1