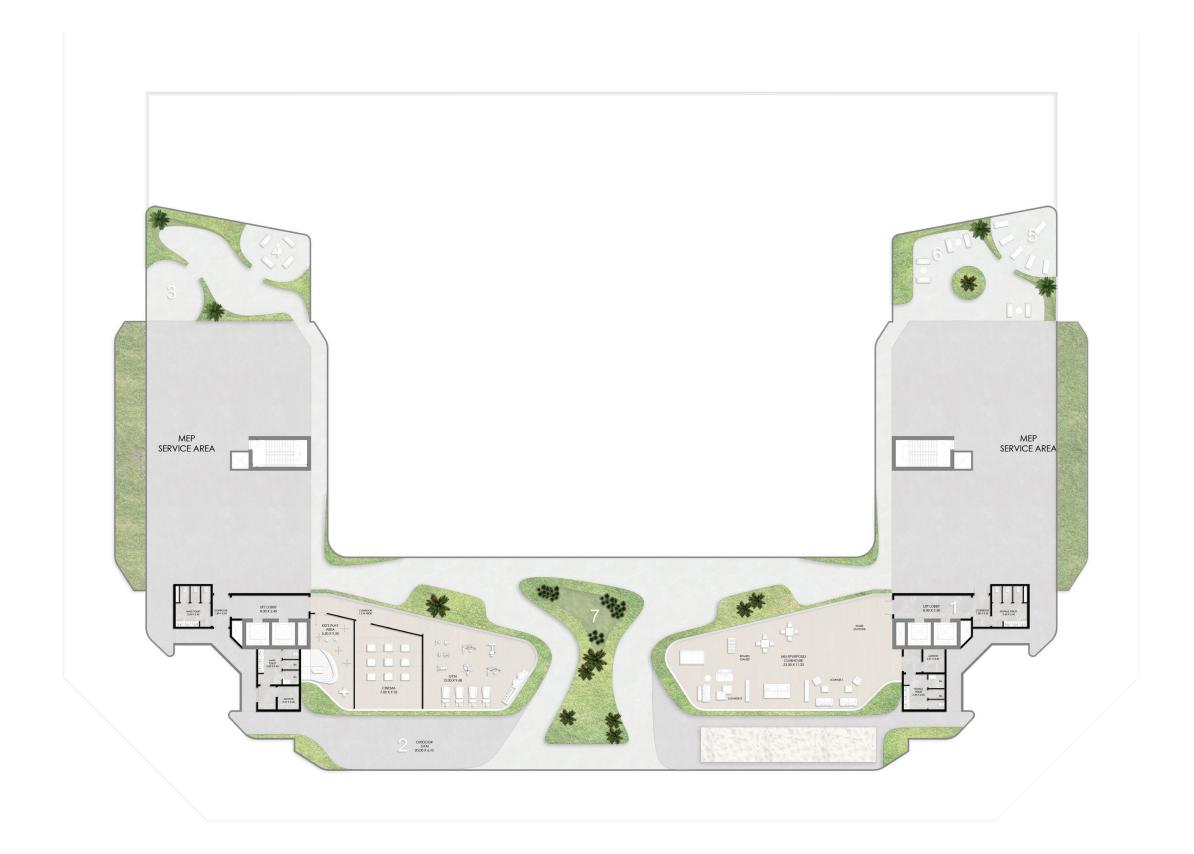

3 Bedroom







#### STUDIO APARTMENT

Suite Area: 350.05 sq.ft

Terrace Area: 77.07 sq.ft

Total Area: 42712 sq.ft



#### STUDIO TYPE 1



Suite Area: 702.57 sq.ft

Terrace Area: 154.14 sq.ft

Total Area: 856.71 sq.ft





Suite Area: 574.47 sqft

Terrace Area: 102.69 sq.ft

Total Area: 677.16 sq.ft





Suite Area: 628.19 sq.ft

Terrace Area: 144.99 sq.ft

Total Area: 773.18 sq.ft





Suite Area: 566.51 sq.ft

Terrace Area: 120.23 sq.ft

Total Area: 686.74 sq.ft





Suite Area: 597.19 sq.ft

Terrace Area: 198.38 sq.ft

Total Area: 795.57 sq.ft





Suite Area: 567.48 sq.ft

Terrace Area: 226.37 sq.ft

Total Area: 793.85 sq.ft





Suite Area: 1043.46 sq.ft

Terrace Area: 212.05 sq.ft

Total Area: 1255.51 sq.ft





Suite Area: 847.13 sq.ft

Terrace Area: 198.38 sq.ft

Total Area: 1045.51 sq.ft