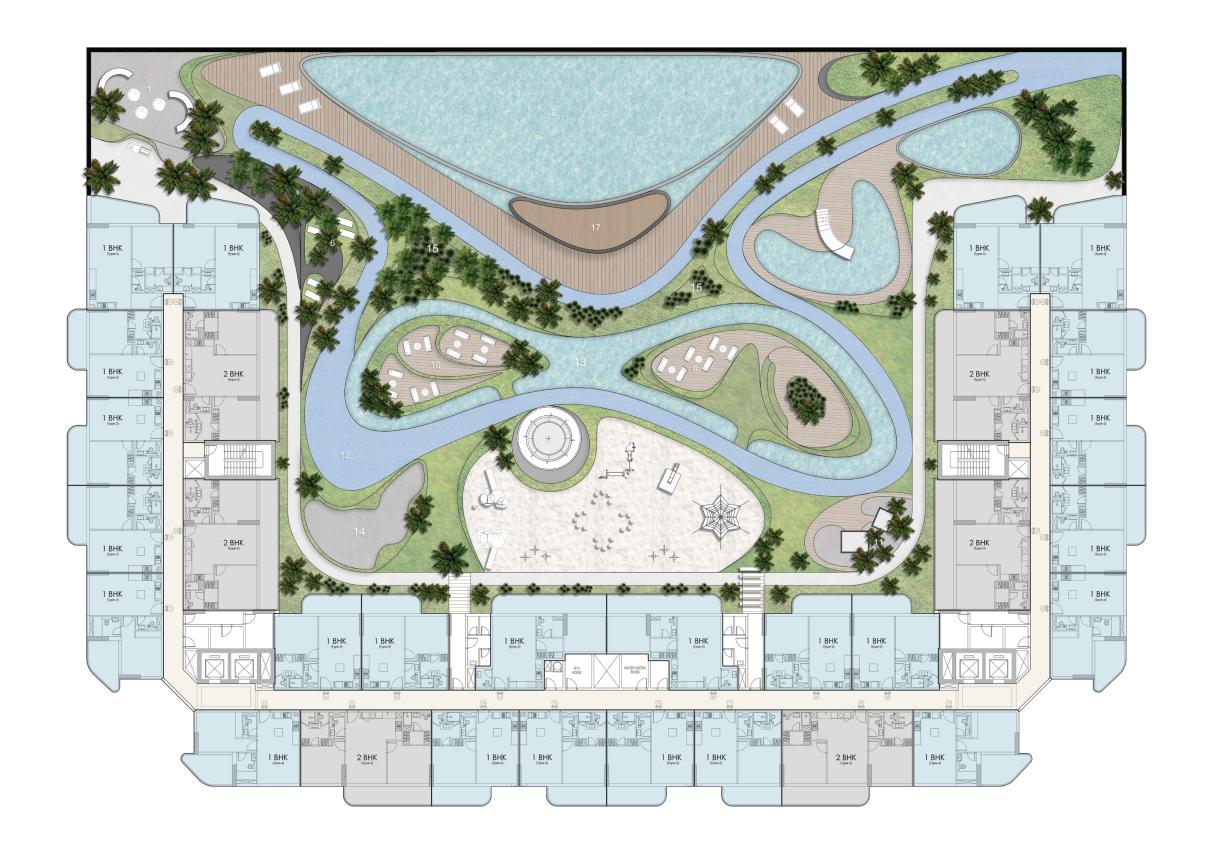

3 Bedroom







#### STUDIO APARTMENT

Suite Area: 350.05 sq.ft

Terrace Area: 77.07 sq.ft

Total Area: 42712 sq.ft



#### STUDIO TYPE 1



Suite Area: 702.57 sq.ft

Terrace Area: 154.14 sq.ft

Total Area: 856.71 sq.ft





Suite Area: 574.47 sqft

Terrace Area: 102.69 sq.ft

Total Area: 677.16 sq.ft





Suite Area: 628.19 sq.ft

Terrace Area: 144.99 sq.ft

Total Area: 773.18 sq.ft





Suite Area: 566.51 sq.ft

Terrace Area: 120.23 sq.ft

Total Area: 686.74 sq.ft





Suite Area: 597.19 sq.ft

Terrace Area: 198.38 sq.ft

Total Area: 795.57 sq.ft





Suite Area: 567.48 sq.ft

Terrace Area: 226.37 sq.ft

Total Area: 793.85 sq.ft





Suite Area: 1043.46 sq.ft

Terrace Area: 212.05 sq.ft

Total Area: 1255.51 sq.ft





Suite Area: 847.13 sq.ft

Terrace Area: 198.3