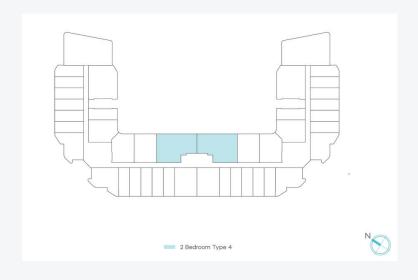

Area: 42712 sq.ft



#### STUDIO TYPE 1



Suite Area: 702.57 sq.ft

Terrace Area: 154.14 sq.ft

Total Area: 856.71 sq.ft





Suite Area: 574.47 sqft

Terrace Area: 102.69 sq.ft

Total Area: 677.16 sq.ft





Suite Area: 628.19 sq.ft

Terrace Area: 144.99 sq.ft

Total Area: 773.18 sq.ft





Suite Area: 566.51 sq.ft

Terrace Area: 120.23 sq.ft

Total Area: 686.74 sq.ft





Suite Area: 597.19 sq.ft

Terrace Area: 198.38 sq.ft

Total Area: 795.57 sq.ft





Suite Area: 567.48 sq.ft

Terrace Area: 226.37 sq.ft

Total Area: 793.85 sq.ft





Suite Area: 1043.46 sq.ft

Terrace Area: 212.05 sq.ft

Total Area: 1255.51 sq.ft





Suite Area: 847.13 sq.ft

Terrace Area: 198.38 sq.ft

Total Area: 1045.51 sq.ft





Suite Area: 863.92 sq.ft

Terrace Area: 240.47 sq.ft

Total Area: 1104.39 sq.ft





Suite Area: 1070.37 sq.ft

Terrace Area: 276.63 sq.ft

Total Area: 1347.01 sq.ft





# THREE BEDROOM APARTMENT

Suite Area: 1417.19 sq.ft

Terrace Area: 454.46 sq.ft

Total Area: 1871.64 sq.ft



#### THREE BEDROOM TYPE 1