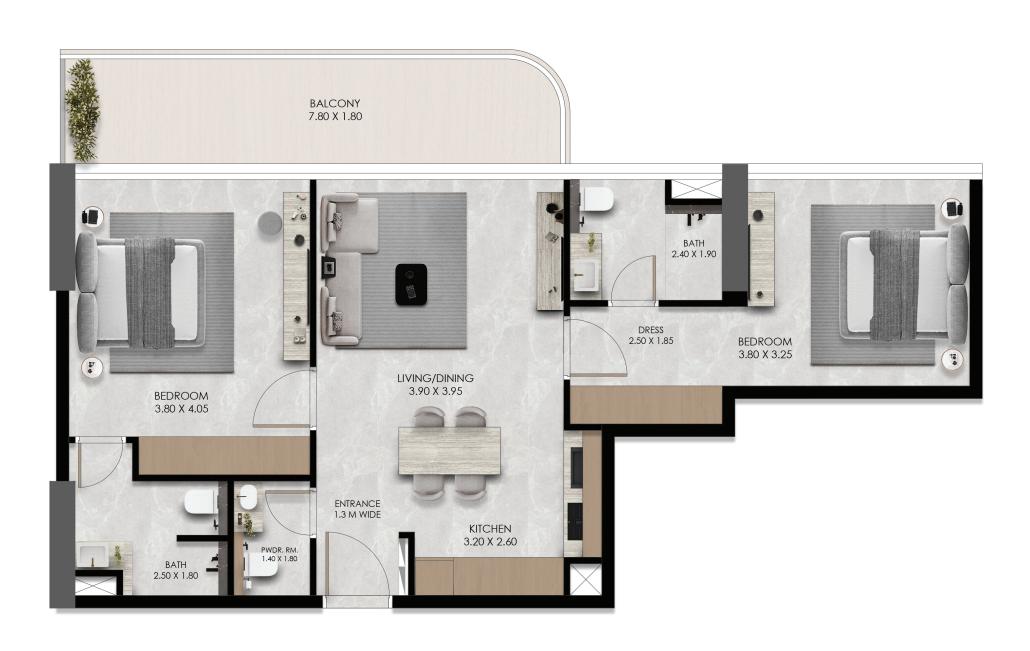

#### STUDIO APARTMENT

Suite Area: 350.05 sq.ft

Terrace Area: 77.07 sq.ft

Total Area: 42712 sq.ft



#### STUDIO TYPE 1



Suite Area: 702.57 sq.ft

Terrace Area: 154.14 sq.ft

Total Area: 856.71 sq.ft





Suite Area: 574.47 sqft

Terrace Area: 102.69 sq.ft

Total Area: 677.16 sq.ft





Suite Area: 628.19 sq.ft

Terrace Area: 144.99 sq.ft

Total Area: 773.18 sq.ft





Suite Area: 566.51 sq.ft

Terrace Area: 120.23 sq.ft

Total Area: 686.74 sq.ft





Suite Area: 597.19 sq.ft

Terrace Area: 198.38 sq.ft

Total Area: 795.57 sq.ft





Suite Area: 567.48 sq.ft

Terrace Area: 226.37 sq.ft

Total Area: 793.85 sq.ft





Suite Area: 1043.46 sq.ft

Terrace Area: 212.05 sq.ft

Total Area: 1255.51 sq.ft





Suite Area: 847.13 sq.ft

Terrace Area: 198.38 sq.ft

Total Area: 1045.51 sq.ft





Suite Area: 863.92 sq.ft

Terrace Area: 240.47 sq.ft

Total Area: 1104.39 sq.ft





Suite Area: 1070.37 sq.ft

Terrace Area: 276.63 sq.ft

Total Area: 1347.01 sq.ft





# THREE BEDROOM APARTMENT

Suite Area: 1417.19 sq.ft

Terrace Area: 454.46 sq.ft

Total Area: 1871.64 sq.ft



#### THREE BEDROOM TYPE 1