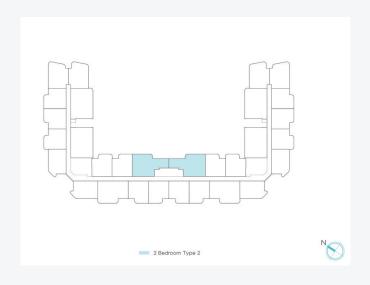

3 Bedroom







#### STUDIO APARTMENT

Suite Area: 350.05 sq.ft

Terrace Area: 77.07 sq.ft

Total Area: 42712 sq.ft



#### STUDIO TYPE 1



Suite Area: 702.57 sq.ft

Terrace Area: 154.14 sq.ft

Total Area: 856.71 sq.ft





Suite Area: 574.47 sqft

Terrace Area: 102.69 sq.ft

Total Area: 677.16 sq.ft





Suite Area: 628.19 sq.ft

Terrace Area: 144.99 sq.ft

Total Area: 773.18 sq.ft





Suite Area: 566.51 sq.ft

Terrace Area: 120.23 sq.ft

Total Area: 686.74 sq.ft





Suite Area: 597.19 sq.ft

Terrace Area: 198.38 sq.ft

Total Area: 795.57 sq.ft





Suite Area: 567.48 sq.ft

Terrace Area: 226.37 sq.ft

Total Area: 793.85 sq.ft





Suite Area: 1043.46 sq.ft

Terrace Area: 212.05 sq.ft

Total Area: 1255.51 sq.ft





Suite Area: 847.13 sq.ft

Terrace Area: 198.38 sq.ft

Total Area: 1045.51 sq.ft





Suite Area: 863.92 sq.ft

Terrace Area: 240.47 sq.ft

Total Area: 1104.39 sq.ft





Suite Area: 1070.37 sq.ft

Terrace Area: 276.63 sq.ft

Total Area: 1347.01 sq.ft





# THREE BEDROOM APARTMENT

Suite Area: 1417.19 sq.ft

Terrace Area: 454.46 sq.ft

Total Area: 1871.64 sq.ft



#### THREE BEDROOM TYPE 1