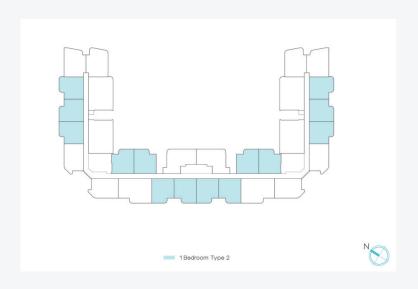

Terrace Area: 144.99 sq.ft

Total Area: 773.18 sq.ft

Suite Area: 566.51 sq.ft

Terrace Area: 120.23 sq.ft

Total Area: 686.74 sq.ft

Suite Area: 597.19 sq.ft

Terrace Area: 198.38 sq.ft

Total Area: 795.57 sq.ft