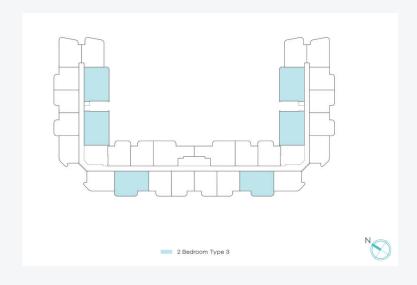

#### STUDIO APARTMENT

Suite Area: 350.05 sq.ft

Terrace Area: 77.07 sq.ft

Total Area: 42712 sq.ft



#### STUDIO TYPE 1



Suite Area: 702.57 sq.ft

Terrace Area: 154.14 sq.ft

Total Area: 856.71 sq.ft





Suite Area: 574.47 sqft

Terrace Area: 102.69 sq.ft

Total Area: 677.16 sq.ft





Suite Area: 628.19 sq.ft

Terrace Area: 144.99 sq.ft

Total Area: 773.18 sq.ft





Suite Area: 566.51 sq.ft

Terrace Area: 120.23 sq.ft

Total Area: 686.74 sq.ft





Suite Area: 597.19 sq.ft

Terrace Area: 198.38 sq.ft

Total Area: 795.57 sq.ft





Suite Area: 567.48 sq.ft

Terrace Area: 226.37 sq.ft

Total Area: 793.85 sq.ft





Suite Area: 1043.46 sq.ft

Terrace Area: 212.05 sq.ft

Total Area: 1255.51 sq.ft





Suite Area: 847.13 sq.ft

Terrace Area: 198.38 sq.ft

Total Area: 1045.51 sq.ft





Suite Area: 863.92 sq.ft

Terrace Area: 240.47 sq.ft

Total Area: 1104.39 sq.ft





Suite Area: 1070.37 sq.ft

Terrace Area: 276.63 sq.ft

Total Area: 1347.01 sq.ft





# THREE BEDROOM APARTMENT

Suite Area: 1417.19 sq.ft

Terrace Area: 454.46 sq.ft

Total Area: 1871.64 sq.ft



#### THREE BEDROOM TYPE 1