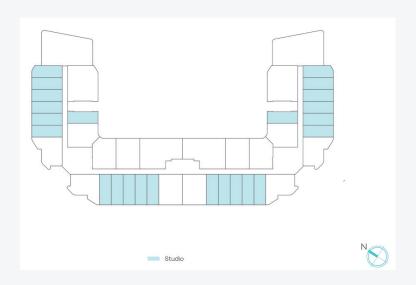

#### STUDIO APARTMENT

Suite Area: 350.05 sq.ft

Terrace Area: 77.07 sq.ft

Total Area: 42712 sq.ft