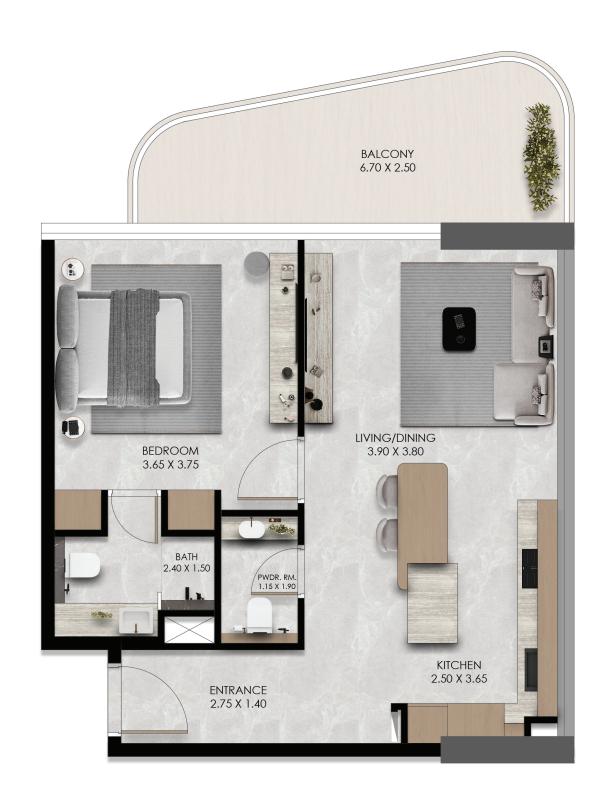

3 Bedroom







#### STUDIO APARTMENT

Suite Area: 350.05 sq.ft

Terrace Area: 77.07 sq.ft

Total Area: 42712 sq.ft



#### STUDIO TYPE 1



Suite Area: 702.57 sq.ft

Terrace Area: 154.14 sq.ft

Total Area: 856.71 sq.ft





Suite Area: 574.47 sqft

Terrace Area: 102.69 sq.ft

Total Area: 677.16 sq.ft





Suite Area: 628.19 sq.ft

Terrace Area: 144.99 sq.ft

Total Area: 773.18 sq.ft





Suite Area: 566.51 sq.ft

Terrace Area: 120.23 sq.ft

Total Area: 686.74 sq.ft





Suite Area: 597.19 sq.ft

Terrace Area: 198.38 sq.ft

Total Area: 795.57 sq.ft





Suite Area: 567.48 sq.ft

Terrace Area: 226.37 sq.ft

Total Area: 793.85 sq.ft





Suite Area: 1043.46 sq.ft

Terrace Area: 212.05 sq.ft

Total Area: 1255.51 sq.ft





Suite Area: 847.13 sq.ft

Terrace Area: 198.38 sq.ft

Total Area: 1045.51 sq.ft





Suite Area: 863.92 sq.ft

Terrace Area: 240.47 sq.ft

Total Area: 1104.39 sq.ft





Suite Area: 1070.37 sq.ft

Terrace Area: 276.63 sq.ft

Total Area: 1347.01 sq.ft





# THREE BEDROOM APARTMENT

Suite Area: 1417.19 sq.ft

Terrace Area: 454.46 sq.ft

Total Area: 1871.64 sq.ft



#### THREE BEDROOM TYPE 1