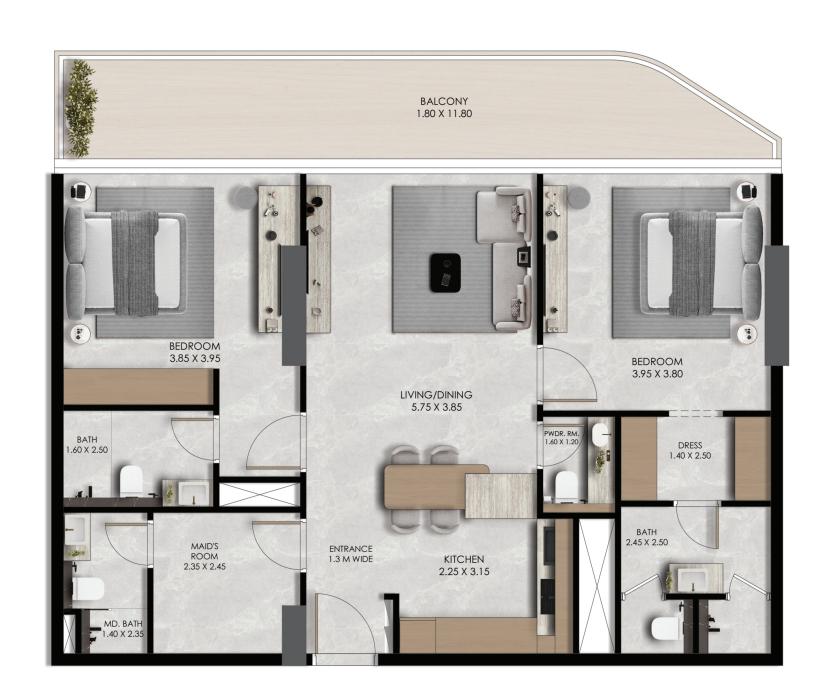

3 Bedroom







#### STUDIO APARTMENT

Suite Area: 350.05 sq.ft

Terrace Area: 77.07 sq.ft

Total Area: 42712 sq.ft



#### STUDIO TYPE 1



Suite Area: 702.57 sq.ft

Terrace Area: 154.14 sq.ft

Total Area: 856.71 sq.ft





Suite Area: 574.47 sqft

Terrace Area: 102.69 sq.ft

Total Area: 677.16 sq.ft





Suite Area: 628.19 sq.ft

Terrace Area: 144.99 sq.ft

Total Area: 773.18 sq.ft





Suite Area: 566.51 sq.ft

Terrace Area: 120.23 sq.ft

Total Area: 686.74 sq.ft





Suite Area: 597.19 sq.ft

Terrace Area: 198.38 sq.ft

Total Area: 795.57 sq.ft





Suite Area: 567.48 sq.ft

Terrace Area: 226.37 sq.ft

Total Area: 793.85 sq.ft





Suite Area: 1043.46 sq.ft

Terrace Area: 212.05 sq.ft

Total Area: 1255.51 sq.ft





Suite Area: 847.13 sq.ft

Terrace Area: 198.38 sq.ft

Total Area: 1045.51 sq.ft





Suite Area: 863.92 sq.ft

Terrace Area: 240.47 sq.ft

Total Area: 1104.39 sq.ft





Suite Area: 1070.37 sq.ft

Terrace Area: 276.63 sq.ft

Total Area: 1347.01 sq.ft





# THREE BEDROOM APARTMENT

Suite Area: 1417.19 sq.ft

Terrace Area: 454.46 sq.ft

Total Area: 1871.64 sq.ft



#### THREE BEDROOM TYPE 1