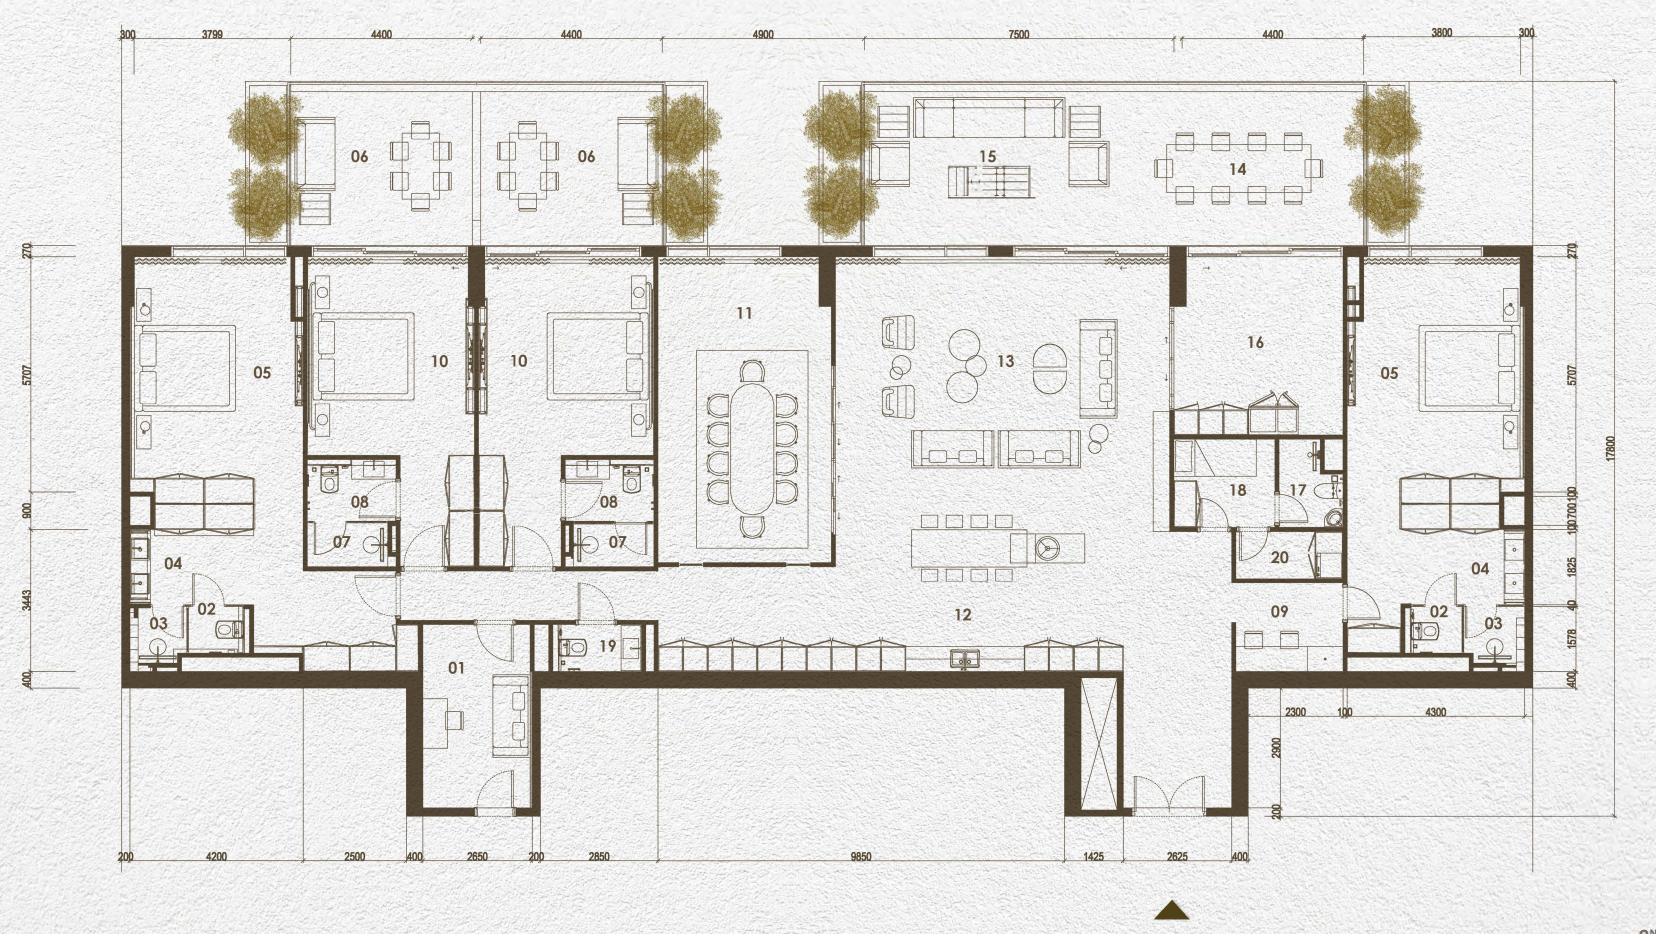

BOULEVARD VIEW

| 4 -       | BEDROOM UNIT - PENTHOUSE |
|-----------|--------------------------|
| UNIT TYPE | MU 02                    |
| TOTAL     | 13 UNITS                 |

|                  |            | MU 12  |          |  |  |  |  |  |
|------------------|------------|--------|----------|--|--|--|--|--|
| UNII             | TYPE       | SQ.M.  | SQ.FT.   |  |  |  |  |  |
|                  | INTERNAL   | 352.07 | 3,789.65 |  |  |  |  |  |
| 4BR<br>PENTHOUSE | BALCONY    | 81.40  | 876.18   |  |  |  |  |  |
|                  | TOTAL AREA | 433.47 | 4,665.83 |  |  |  |  |  |

|  |  |  |  |  |  |  |  |  |  |  | 2 <sup>ND</sup> - 1 | 4TH LEVE |    |
|--|--|--|--|--|--|--|--|--|--|--|---------------------|----------|----|
|  |  |  |  |  |  |  |  |  |  |  |                     |          | 13 |

| ROO | MS ALLOCATION       |
|-----|---------------------|
| 01  | OFFICE              |
| 02  | TOILET              |
| 03  | SHOWER AREA         |
| 04  | VANITY              |
| 05  | MASTER BEDROOM (x2) |
| 06  | BALONY              |

| 07 | SHOWER ROOM                      |
|----|----------------------------------|
| 08 | TOILET                           |
| 09 | STUDY AREA                       |
| 10 | BEDROOM (x2)                     |
| H  | DINNING HALL                     |
| 12 | SHOW KITCHEN (with seating area) |
| 13 | SEATING AREA                     |

| 14 | OUTDOOR DINNING AREA       |
|----|----------------------------|
| 15 | OUTDOOR SEATING AREA       |
| 16 | CLOSED KITCHEN             |
| 17 | MAID'S BATHROOM            |
| 18 | MAID'S ROOM                |
| 19 | POWDER ROOM / GUEST TOILET |
| 20 | LAUNDRY ROOM               |