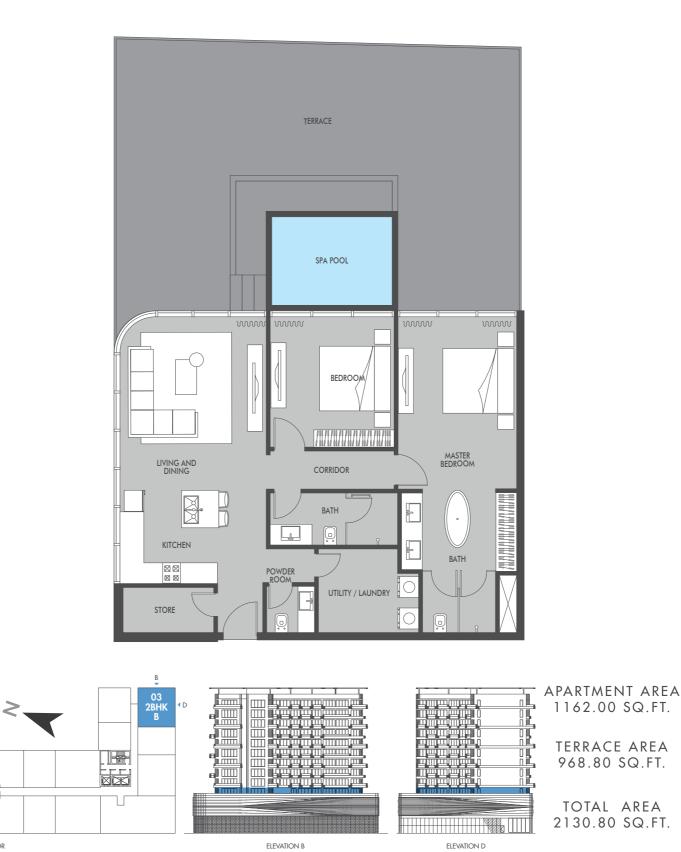

# FIRST FLOOR

巛 PRESTIGE ONE

FIRST FLOOR

巛 PRESTIGE ONE

FIRST FLOOR

-----

PRESTIGE ONE

FIRST FLOOR

巛 PRESTIGE ONE

FIRST FLOOR

PRESTIGE ONE

PRESTIGE ONE

巛 PRESTIGE ONE

All drawings and dimensions are approximate. Drawings are not to scale and are subject to change without notice. The developer reserves the right to make revisions. The units are measured at typical floor in the building and columns may vary in size depending on the floor level. The furnishings and accessories shown are for representation only. The length and width of the Unit and balcony varies depending on which floor and which orientation the unit is located within the building to comply with the building authority regulations. Apartment unit sizes may vary. Actual unit sizes will be reflected on the Sales and Purchase Agreement.