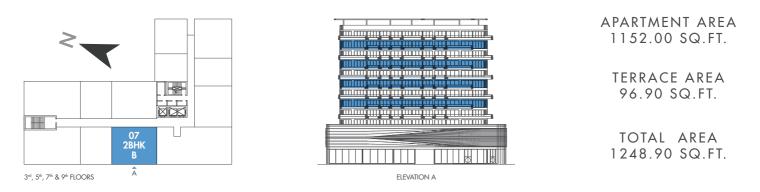

3<sup>rd</sup>, 5<sup>th</sup>, 7<sup>th</sup> & 9<sup>th</sup> FLOORS

**///** PRESTIGE ONE

3rd, 5th, 7th & 9th FLOORS

3<sup>rd</sup>, 5<sup>th</sup>, 7<sup>th</sup> & 9<sup>th</sup> FLOORS

ELEVATION C

3<sup>rd</sup>, 5<sup>th</sup>, 7<sup>th</sup> & 9<sup>th</sup> FLOORS

PRESTIGE ONE

PRESTIGE ONE

PRESTIGE ONE

TOTAL AREA 1463.60 SQ.FT.

3rd, 5th, 7th & 9th FLOORS

т

пΠ

Π