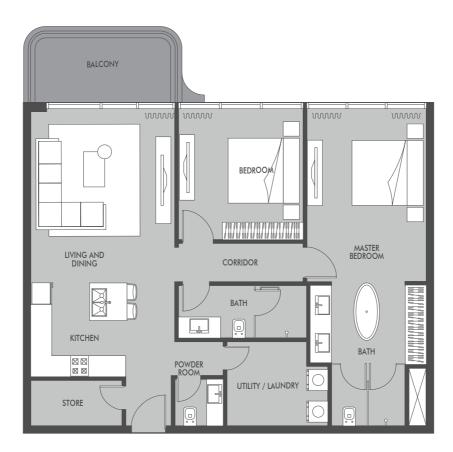

巛 PRESTIGE ONE

FIRST FLOOR

PRESTIGE ONE

PRESTIGE ONE

巛 PRESTIGE ONE

All drawings and dimensions are approximate. Drawings are not to scale and are subject to change without notice. The developer reserves the right to make revisions. The units are measured at typical floor in the building and columns may vary in size depending on the floor level. The furnishings and accessories shown are for representation only. The length and width of the Unit and balcony varies depending on which floor and which orientation the unit is located within the building to comply with the building authority regulations. Apartment unit sizes may vary. Actual unit sizes will be reflected on the Sales and Purchase Agreement.