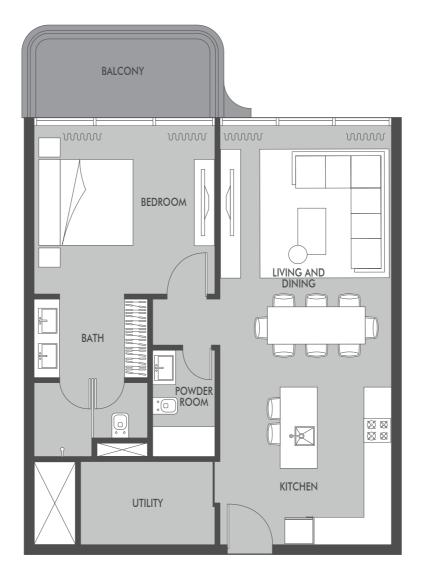

巛 PRESTIGE ONE

FIRST FLOOR

PRESTIGE ONE

PRESTIGE ONE

巛 PRESTIGE ONE

All drawings and dimensions are approximate. Drawings are not to scale and are subject to change without notice. The developer reserves the right to make revisions. The units are measured at typical floor in the building and columns may vary in size depending on the floor level. The furnishings and accessories shown are for representation only. The length and width of the Unit and balcony varies depending on which floor and which orientation the unit is located within the building to comply with the building authority regulations. Apartment unit sizes may vary. Actual unit sizes will be reflected on the Sales and Purchase Agreement.