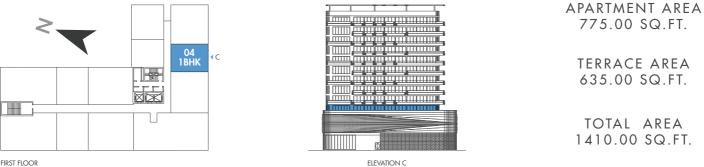

ELEVATION C

2<sup>nd</sup>, 4<sup>th</sup>, 6<sup>th</sup>, 8<sup>th</sup> & 10<sup>th</sup> FLOORS

ELEVATION C

**III** Prestige one

PRESTIGE ONE

PRESTIGE ONE

PRESTIGE ONE

All drawings and dimensions are approximate. in the building and columns may vary in size d on which floor and which or intation the unit i and Purchase Agreement.