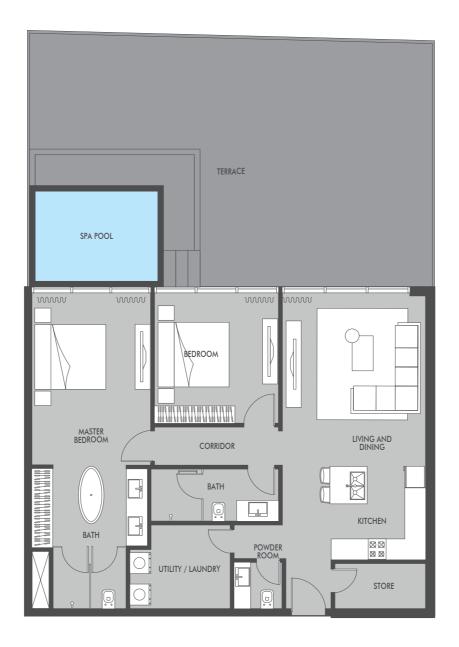

PRESTIGE ONE

PRESTIGE ONE

PRESTIGE ONE

TOTAL AREA 1463.60 SQ.FT.

3rd, 5th, 7th & 9th FLOORS

т

пΠ

Π

ELEVATION A

Ж 

巛 PRESTIGE ONE

09 2BHK

D

All drawings and dimensions are approximate. Drawings are not to scale and are subject to change without notice. The developer reserves the right to make revisions. The units are measured at typical floor in the building and columns may vary in size depending on the floor level. The furnishings and accessories shown are for representation only. The length and width of the Unit and balaony varies depending on which floor and which orientation the unit is located within the building to comply with the building authority regulations. Apartment unit sizes may vary. Actual unit sizes will be reflected on the Sales and Purchase Agreement.