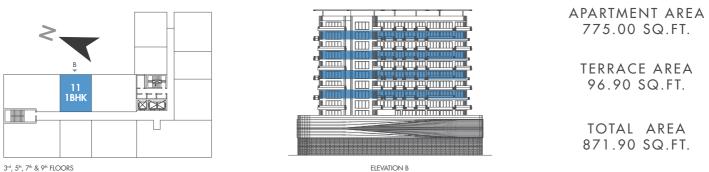

3<sup>rd</sup>, 5<sup>th</sup>, 7<sup>th</sup> & 9<sup>th</sup> FLOORS

**///** PRESTIGE ONE

3rd, 5th, 7th & 9th FLOORS

3<sup>rd</sup>, 5<sup>th</sup>, 7<sup>th</sup> & 9<sup>th</sup> FLOORS

ELEVATION C

3<sup>rd</sup>, 5<sup>th</sup>, 7<sup>th</sup> & 9<sup>th</sup> FLOORS

PRESTIGE ONE

PRESTIGE ONE

PRESTIGE ONE

TOTAL AREA 1463.60 SQ.FT.

3rd, 5th, 7th & 9th FLOORS

т

пΠ

Π