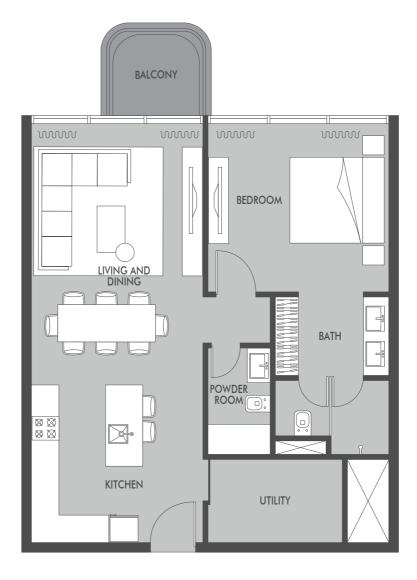

巛 PRESTIGE ONE

All drawings and dimensions are approximate. Drawings are not to scale and are subject to change without notice. The developer reserves the right to make revisions. The units are measured at typical floor in the building and columns may vary in size depending on the floor level. The furnishings and accessories shown are for representation only. The length and width of the Unit and balcony varies depending on which floor and which orientation the unit is located within the building to comply with the building authority regulations. Apartment unit sizes may vary. Actual unit sizes will be reflected on the Sales and Purchase Agreement.