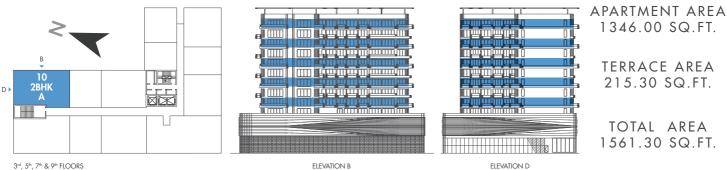

DI

2<sup>nd</sup>, 4<sup>th</sup>, 6<sup>th</sup>, 8<sup>th</sup> & 10<sup>th</sup> FLOORS

巛 PRESTIGE ONE

巛 PRESTIGE ONE

巛 PRESTIGE ONE

3<sup>rd</sup> 5<sup>th</sup> 7<sup>th</sup> 9<sup>th</sup> FLOORS

巛 PRESTIGE ONE

3<sup>rd</sup>, 5<sup>th</sup>, 7<sup>th</sup> & 9<sup>th</sup> FLOORS

**///** PRESTIGE ONE

3rd, 5th, 7th & 9th FLOORS

3<sup>rd</sup>, 5<sup>th</sup>, 7<sup>th</sup> & 9<sup>th</sup> FLOORS

ELEVATION C

3<sup>rd</sup>, 5<sup>th</sup>, 7<sup>th</sup> & 9<sup>th</sup> FLOORS

ELEVATION A

Ж 

巛 PRESTIGE ONE

09 2BHK

D

All drawings and dimensions are approximate. Drawings are not to scale and are subject to change without notice. The developer reserves the right to make revisions. The units are measured at typical floor in the building and columns may vary in size depending on the floor level. The furnishings and accessories shown are for representation only. The length and width of the Unit and balaony varies depending on which floor and which orientation the unit is located within the building to comply with the building authority regulations. Apartment unit sizes may vary. Actual unit sizes will be reflected on the Sales and Purchase Agreement.

Tee

ELEVATION D

3rd, 5th, 7th & 9th FLOORS

JJU ĺΪÌÌ PRESTIGE ONE

All drawings and dimensions are approximate. Drawings are not to scale and are subject to change without notice. The developer reserves the right to make revisions. The units are measured at typical floor in the building and columns may vary in size depending on the floor level. The furnishings and accessories shown are for representation only. The length and width of the Unit and balcony varies depending on which floor and which not reationation the unit is located within the building to comply with the building authority regulations. Apartment unit sizes may vary. Actual unit sizes will be reflected on the Sales and Purchase Agreement.