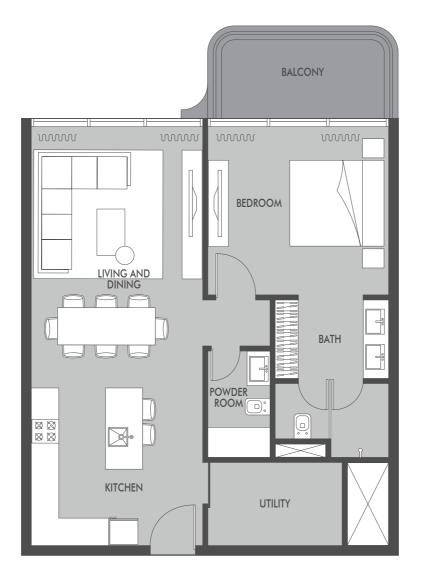

PRESTIGE ONE

PRESTIGE ONE

2<sup>nd</sup> | 4<sup>th</sup> | 6<sup>th</sup> | 8<sup>th</sup> | 10<sup>th</sup> FLOORS

2<sup>nd</sup>, 4<sup>th</sup>, 6<sup>th</sup>, 8<sup>th</sup> & 10<sup>th</sup> FLOORS

2<sup>nd</sup>, 4<sup>th</sup>, 6<sup>th</sup>, 8<sup>th</sup> & 10<sup>th</sup> FLOORS

**///** PRESTIGE ONE

2<sup>nd</sup>, 4<sup>th</sup>, 6<sup>th</sup>, 8<sup>th</sup> & 10<sup>th</sup> FLOORS

2<sup>nd</sup>, 4<sup>th</sup>, 6<sup>th</sup>, 8<sup>th</sup> & 10<sup>th</sup> FLOORS