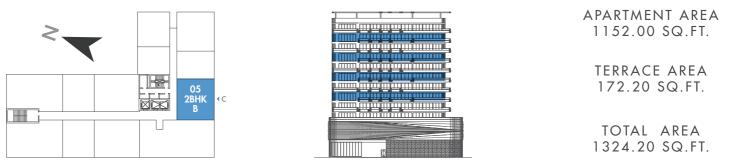

PRESTIGE ONE

PRESTIGE ONE

2<sup>nd</sup> | 4<sup>th</sup> | 6<sup>th</sup> | 8<sup>th</sup> | 10<sup>th</sup> FLOORS

2<sup>nd</sup>, 4<sup>th</sup>, 6<sup>th</sup>, 8<sup>th</sup> & 10<sup>th</sup> FLOORS

2<sup>nd</sup>, 4<sup>th</sup>, 6<sup>th</sup>, 8<sup>th</sup> & 10<sup>th</sup> FLOORS

**///** PRESTIGE ONE

2<sup>nd</sup>, 4<sup>th</sup>, 6<sup>th</sup>, 8<sup>th</sup> & 10<sup>th</sup> FLOORS

2<sup>nd</sup>, 4<sup>th</sup>, 6<sup>th</sup>, 8<sup>th</sup> & 10<sup>th</sup> FLOORS