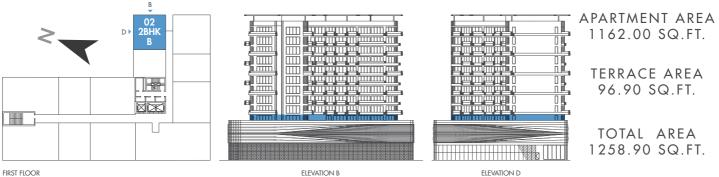

PRESTIGE ONE

PRESTIGE ONE

2<sup>nd</sup> | 4<sup>th</sup> | 6<sup>th</sup> | 8<sup>th</sup> | 10<sup>th</sup> FLOORS

2<sup>nd</sup>, 4<sup>th</sup>, 6<sup>th</sup>, 8<sup>th</sup> & 10<sup>th</sup> FLOORS

2<sup>nd</sup>, 4<sup>th</sup>, 6<sup>th</sup>, 8<sup>th</sup> & 10<sup>th</sup> FLOORS

**///** PRESTIGE ONE

2<sup>nd</sup>, 4<sup>th</sup>, 6<sup>th</sup>, 8<sup>th</sup> & 10<sup>th</sup> FLOORS

2<sup>nd</sup>, 4<sup>th</sup>, 6<sup>th</sup>, 8<sup>th</sup> & 10<sup>th</sup> FLOORS