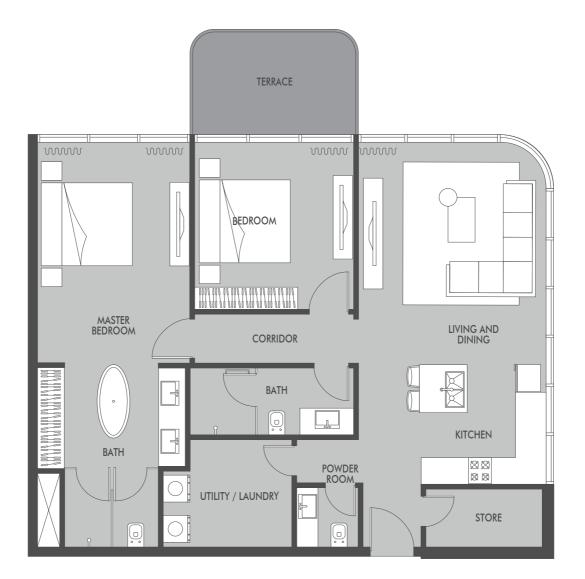

PRESTIGE ONE

PRESTIGE ONE

2<sup>nd</sup> | 4<sup>th</sup> | 6<sup>th</sup> | 8<sup>th</sup> | 10<sup>th</sup> FLOORS

2<sup>nd</sup>, 4<sup>th</sup>, 6<sup>th</sup>, 8<sup>th</sup> & 10<sup>th</sup> FLOORS

2<sup>nd</sup>, 4<sup>th</sup>, 6<sup>th</sup>, 8<sup>th</sup> & 10<sup>th</sup> FLOORS

**///** PRESTIGE ONE

2<sup>nd</sup>, 4<sup>th</sup>, 6<sup>th</sup>, 8<sup>th</sup> & 10<sup>th</sup> FLOORS

2<sup>nd</sup>, 4<sup>th</sup>, 6<sup>th</sup>, 8<sup>th</sup> & 10<sup>th</sup> FLOORS