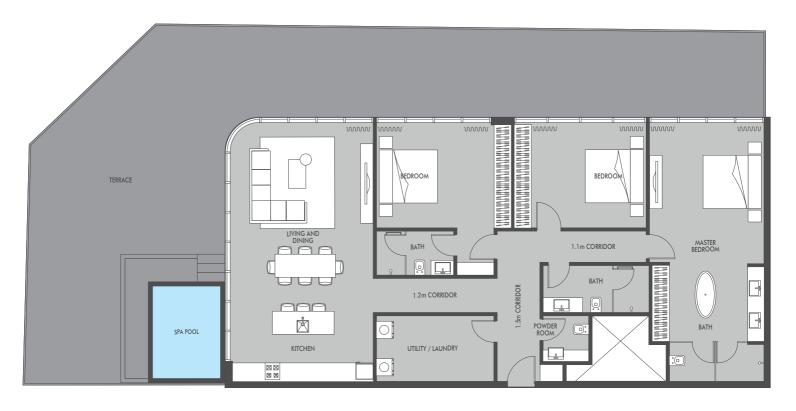

巛 PRESTIGE ONE

FIRST FLOOR

PRESTIGE ONE

PRESTIGE ONE

巛 PRESTIGE ONE

All drawings and dimensions are approximate. Drawings are not to scale and are subject to change without notice. The developer reserves the right to make revisions. The units are measured at typical floor in the building and columns may vary in size depending on the floor level. The furnishings and accessories shown are for representation only. The length and width of the Unit and balcony varies depending on which floor and which orientation the unit is located within the building to comply with the building authority regulations. Apartment unit sizes may vary. Actual unit sizes will be reflected on the Sales and Purchase Agreement.