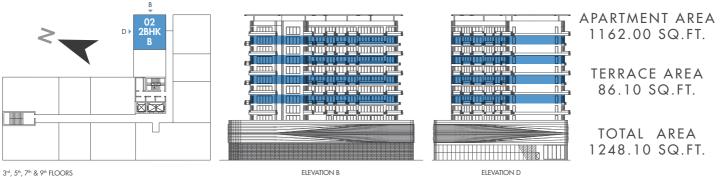

DI

2<sup>nd</sup>, 4<sup>th</sup>, 6<sup>th</sup>, 8<sup>th</sup> & 10<sup>th</sup> FLOORS

巛 PRESTIGE ONE

巛 PRESTIGE ONE

巛 PRESTIGE ONE

3<sup>rd</sup> 5<sup>th</sup> 7<sup>th</sup> 9<sup>th</sup> FLOORS

巛 PRESTIGE ONE

3<sup>rd</sup>, 5<sup>th</sup>, 7<sup>th</sup> & 9<sup>th</sup> FLOORS

**///** PRESTIGE ONE

3rd, 5th, 7th & 9th FLOORS

3<sup>rd</sup>, 5<sup>th</sup>, 7<sup>th</sup> & 9<sup>th</sup> FLOORS

ELEVATION C

3<sup>rd</sup>, 5<sup>th</sup>, 7<sup>th</sup> & 9<sup>th</sup> FLOORS

ELEVATION A

Ж 

巛 PRESTIGE ONE

09 2BHK

D

All drawings and dimensions are approximate. Drawings are not to scale and are subject to change without notice. The developer reserves the right to make revisions. The units are measured at typical floor in the building and columns may vary in size depending on the floor level. The furnishings and accessories shown are for representation only. The length and width of the Unit and balaony varies depending on which floor and which orientation the unit is located within the building to comply with the building authority regulations. Apartment unit sizes may vary. Actual unit sizes will be reflected on the Sales and Purchase Agreement.

巛 PRESTIGE ONE

All drawings and dimensions are approximate. Drawings are not to scale and are subject to change without notice. The developer reserves the right to make revisions. The units are measured at typical floor in the building and columns may vary in size depending on the floor level. The furnishings and accessories shown are for representation only. The length and width of the Unit and balcony varies depending on which floor and which orientation the unit is located within the building to comply with the building authority regulations. Apartment unit sizes may vary. Actual unit sizes will be reflected on the Sales and Purchase Agreement.