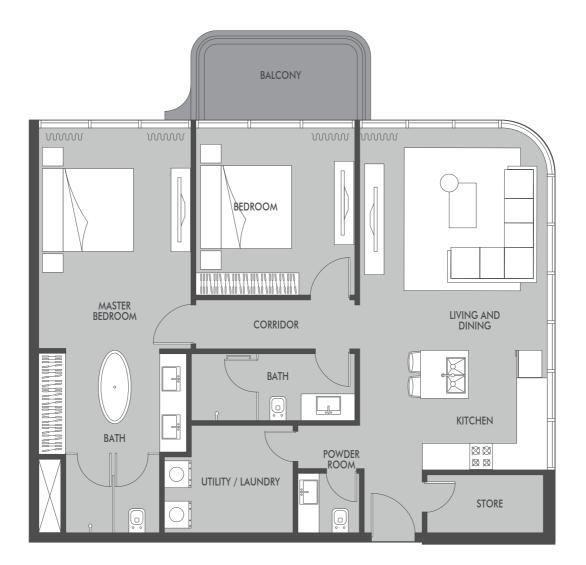

#### APARTMENTS

巛 PRESTIGE ONE

FIRST FLOOR

PRESTIGE ONE

PRESTIGE ONE

巛 PRESTIGE ONE

All drawings and dimensions are approximate. Drawings are not to scale and are subject to change without notice. The developer reserves the right to make revisions. The units are measured at typical floor in the building and columns may vary in size depending on the floor level. The furnishings and accessories shown are for representation only. The length and width of the Unit and balcony varies depending on which floor and which orientation the unit is located within the building to comply with the building authority regulations. Apartment unit sizes may vary. Actual unit sizes will be reflected on the Sales and Purchase Agreement.