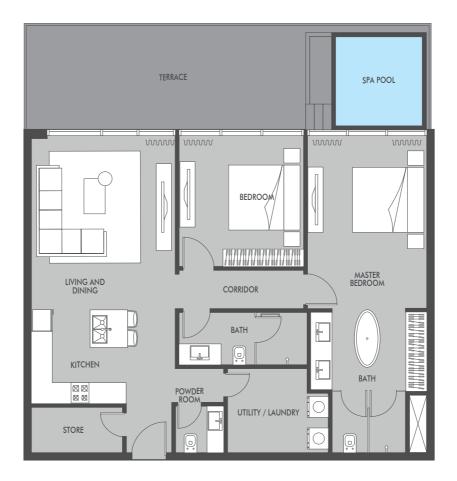

巛 PRESTIGE ONE

FIRST FLOOR

PRESTIGE ONE

PRESTIGE ONE

巛 PRESTIGE ONE

All drawings and dimensions are approximate. Drawings are not to scale and are subject to change without notice. The developer reserves the right to make revisions. The units are measured at typical floor in the building and columns may vary in size depending on the floor level. The furnishings and accessories shown are for representation only. The length and width of the Unit and balcony varies depending on which floor and which orientation the unit is located within the building to comply with the building authority regulations. Apartment unit sizes may vary. Actual unit sizes will be reflected on the Sales and Purchase Agreement.