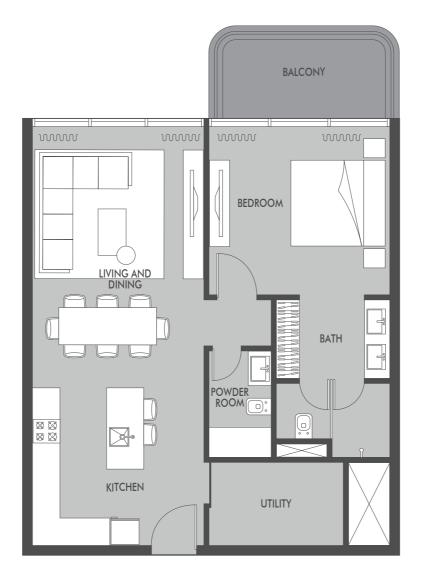

3<sup>rd</sup>, 5<sup>th</sup>, 7<sup>th</sup> & 9<sup>th</sup> FLOORS

**///** PRESTIGE ONE

3rd, 5th, 7th & 9th FLOORS

3<sup>rd</sup>, 5<sup>th</sup>, 7<sup>th</sup> & 9<sup>th</sup> FLOORS

ELEVATION C

3<sup>rd</sup>, 5<sup>th</sup>, 7<sup>th</sup> & 9<sup>th</sup> FLOORS