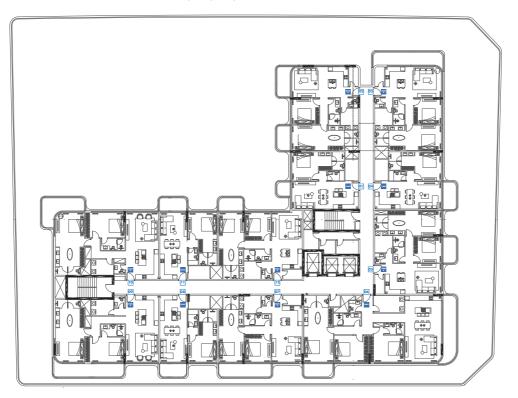

PRESTIGE ONE

PRESTIGE ONE

2<sup>nd</sup> | 4<sup>th</sup> | 6<sup>th</sup> | 8<sup>th</sup> | 10<sup>th</sup> FLOORS

2<sup>nd</sup>, 4<sup>th</sup>, 6<sup>th</sup>, 8<sup>th</sup> & 10<sup>th</sup> FLOORS

2<sup>nd</sup>, 4<sup>th</sup>, 6<sup>th</sup>, 8<sup>th</sup> & 10<sup>th</sup> FLOORS

**///** PRESTIGE ONE

2<sup>nd</sup>, 4<sup>th</sup>, 6<sup>th</sup>, 8<sup>th</sup> & 10<sup>th</sup> FLOORS

2<sup>nd</sup>, 4<sup>th</sup>, 6<sup>th</sup>, 8<sup>th</sup> & 10<sup>th</sup> FLOORS