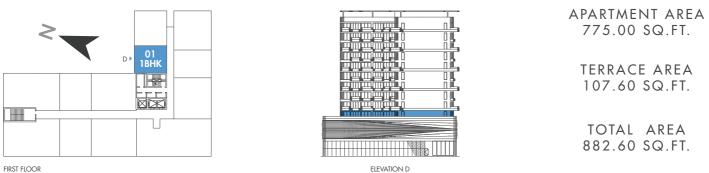

# FIRST FLOOR

巛 PRESTIGE ONE

FIRST FLOOR

巛 PRESTIGE ONE

FIRST FLOOR

-----

PRESTIGE ONE

FIRST FLOOR

巛 PRESTIGE ONE

FIRST FLOOR

PRESTIGE ONE

PRESTIGE ONE

巛 PRESTIGE ONE

All drawings and dimensions are approximate. Drawings are not to scale and are subject to change without notice. The developer reserves the right to make revisions. The units are measured at typical floor in the building and columns may vary in size depending on the floor level. The furnishings and accessories shown are for representation only. The length and width of the Unit and balcony varies depending on which floor and which orientation the unit is located within the building to comply with the building authority regulations. Apartment unit sizes may vary. Actual unit sizes will be reflected on the Sales and Purchase Agreement.