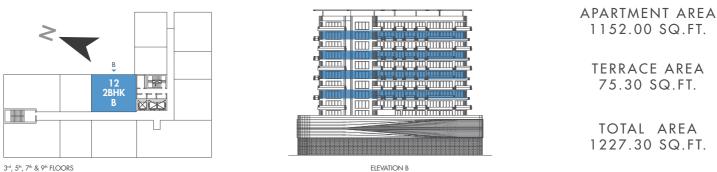

3<sup>rd</sup>, 5<sup>th</sup>, 7<sup>th</sup> & 9<sup>th</sup> FLOORS

**///** PRESTIGE ONE

3rd, 5th, 7th & 9th FLOORS

3<sup>rd</sup>, 5<sup>th</sup>, 7<sup>th</sup> & 9<sup>th</sup> FLOORS

ELEVATION C

3<sup>rd</sup>, 5<sup>th</sup>, 7<sup>th</sup> & 9<sup>th</sup> FLOORS