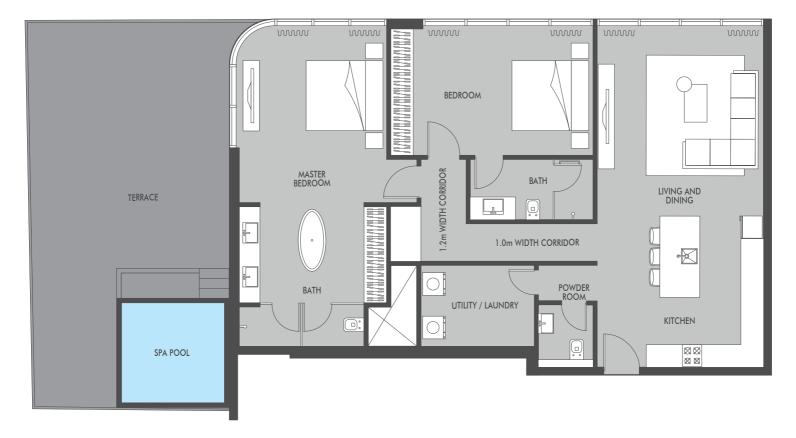

巛 PRESTIGE ONE

FIRST FLOOR

PRESTIGE ONE

PRESTIGE ONE

巛 PRESTIGE ONE

All drawings and dimensions are approximate. Drawings are not to scale and are subject to change without notice. The developer reserves the right to make revisions. The units are measured at typical floor in the building and columns may vary in size depending on the floor level. The furnishings and accessories shown are for representation only. The length and width of the Unit and balcony varies depending on which floor and which orientation the unit is located within the building to comply with the building authority regulations. Apartment unit sizes may vary. Actual unit sizes will be reflected on the Sales and Purchase Agreement.