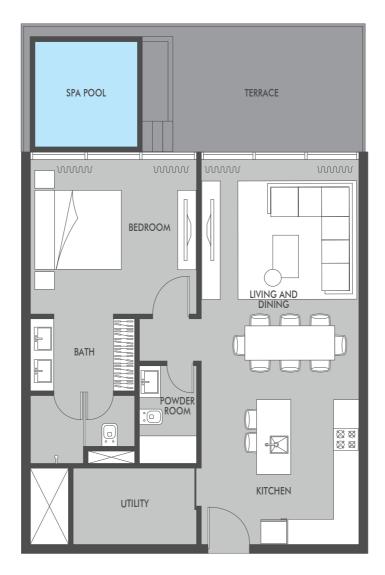

# FIRST FLOOR

巛 PRESTIGE ONE

FIRST FLOOR

巛 PRESTIGE ONE

FIRST FLOOR

-----

PRESTIGE ONE

FIRST FLOOR

巛 PRESTIGE ONE

FIRST FLOOR

PRESTIGE ONE

PRESTIGE ONE

巛 PRESTIGE ONE

All drawings and dimensions are approximate. Drawings are not to scale and are subject to change without notice. The developer reserves the right to make revisions. The units are measured at typical floor in the building and columns may vary in size depending on the floor level. The furnishings and accessories shown are for representation only. The length and width of the Unit and balcony varies depending on which floor and which orientation the unit is located within the building to comply with the building authority regulations. Apartment unit sizes may vary. Actual unit sizes will be reflected on the Sales and Purchase Agreement.