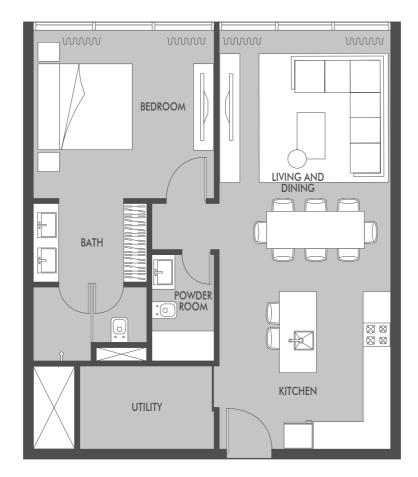

#### APARTMENTS

巛 PRESTIGE ONE

FIRST FLOOR

PRESTIGE ONE

PRESTIGE ONE

巛 PRESTIGE ONE

All drawings and dimensions are approximate. Drawings are not to scale and are subject to change without notice. The developer reserves the right to make revisions. The units are measured at typical floor in the building and columns may vary in size depending on the floor level. The furnishings and accessories shown are for representation only. The length and width of the Unit and balcony varies depending on which floor and which orientation the unit is located within the building to comply with the building authority regulations. Apartment unit sizes may vary. Actual unit sizes will be reflected on the Sales and Purchase Agreement.