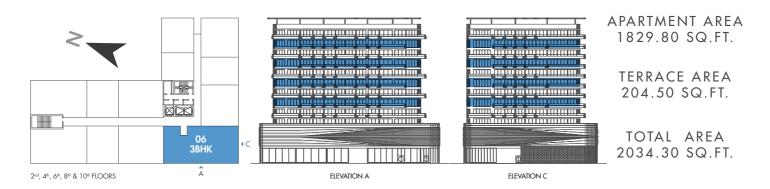

PRESTIGE ONE

PRESTIGE ONE

2<sup>nd</sup> | 4<sup>th</sup> | 6<sup>th</sup> | 8<sup>th</sup> | 10<sup>th</sup> FLOORS

2<sup>nd</sup>, 4<sup>th</sup>, 6<sup>th</sup>, 8<sup>th</sup> & 10<sup>th</sup> FLOORS

2<sup>nd</sup>, 4<sup>th</sup>, 6<sup>th</sup>, 8<sup>th</sup> & 10<sup>th</sup> FLOORS

**///** PRESTIGE ONE

2<sup>nd</sup>, 4<sup>th</sup>, 6<sup>th</sup>, 8<sup>th</sup> & 10<sup>th</sup> FLOORS

2<sup>nd</sup>, 4<sup>th</sup>, 6<sup>th</sup>, 8<sup>th</sup> & 10<sup>th</sup> FLOORS