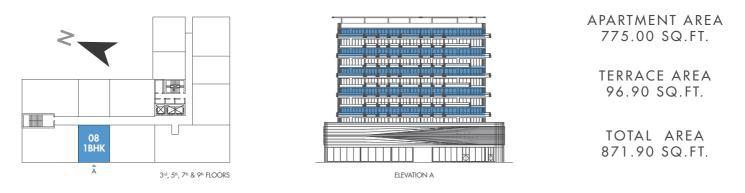

DI

2<sup>nd</sup>, 4<sup>th</sup>, 6<sup>th</sup>, 8<sup>th</sup> & 10<sup>th</sup> FLOORS

巛 PRESTIGE ONE

巛 PRESTIGE ONE

巛 PRESTIGE ONE

3<sup>rd</sup> 5<sup>th</sup> 7<sup>th</sup> 9<sup>th</sup> FLOORS

巛 PRESTIGE ONE