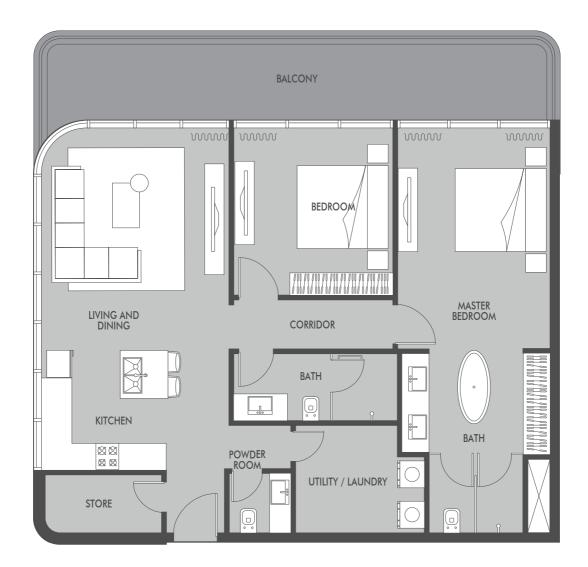

#### APARTMENTS

巛 PRESTIGE ONE

FIRST FLOOR

PRESTIGE ONE

PRESTIGE ONE

巛 PRESTIGE ONE

All drawings and dimensions are approximate. Drawings are not to scale and are subject to change without notice. The developer reserves the right to make revisions. The units are measured at typical floor in the building and columns may vary in size depending on the floor level. The furnishings and accessories shown are for representation only. The length and width of the Unit and balcony varies depending on which floor and which orientation the unit is located within the building to comply with the building authority regulations. Apartment unit sizes may vary. Actual unit sizes will be reflected on the Sales and Purchase Agreement.