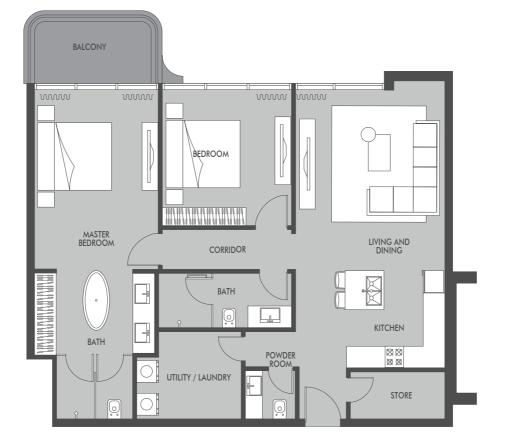

3<sup>rd</sup>, 5<sup>th</sup>, 7<sup>th</sup> & 9<sup>th</sup> FLOORS

**///** PRESTIGE ONE

3rd, 5th, 7th & 9th FLOORS

3<sup>rd</sup>, 5<sup>th</sup>, 7<sup>th</sup> & 9<sup>th</sup> FLOORS

ELEVATION C

3<sup>rd</sup>, 5<sup>th</sup>, 7<sup>th</sup> & 9<sup>th</sup> FLOORS