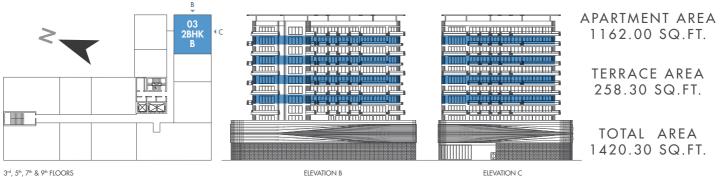

3<sup>rd</sup>, 5<sup>th</sup>, 7<sup>th</sup> & 9<sup>th</sup> FLOORS

**///** PRESTIGE ONE

3rd, 5th, 7th & 9th FLOORS

3<sup>rd</sup>, 5<sup>th</sup>, 7<sup>th</sup> & 9<sup>th</sup> FLOORS

ELEVATION C

3<sup>rd</sup>, 5<sup>th</sup>, 7<sup>th</sup> & 9<sup>th</sup> FLOORS

PRESTIGE ONE

PRESTIGE ONE

PRESTIGE ONE

TOTAL AREA 1463.60 SQ.FT.

3rd, 5th, 7th & 9th FLOORS

т

пΠ

Π