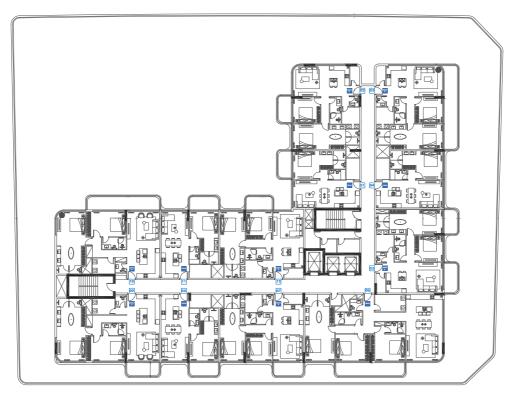

3<sup>rd</sup>, 5<sup>th</sup>, 7<sup>th</sup> & 9<sup>th</sup> FLOORS

**///** PRESTIGE ONE

3rd, 5th, 7th & 9th FLOORS

3<sup>rd</sup>, 5<sup>th</sup>, 7<sup>th</sup> & 9<sup>th</sup> FLOORS

ELEVATION C

3<sup>rd</sup>, 5<sup>th</sup>, 7<sup>th</sup> & 9<sup>th</sup> FLOORS