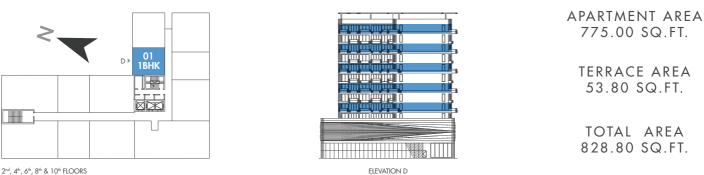

PRESTIGE ONE

PRESTIGE ONE

2<sup>nd</sup> | 4<sup>th</sup> | 6<sup>th</sup> | 8<sup>th</sup> | 10<sup>th</sup> FLOORS

2<sup>nd</sup>, 4<sup>th</sup>, 6<sup>th</sup>, 8<sup>th</sup> & 10<sup>th</sup> FLOORS