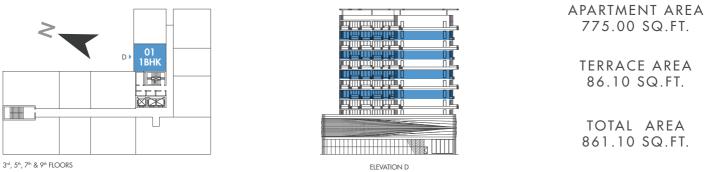

DI

2<sup>nd</sup>, 4<sup>th</sup>, 6<sup>th</sup>, 8<sup>th</sup> & 10<sup>th</sup> FLOORS

巛 PRESTIGE ONE

巛 PRESTIGE ONE

巛 PRESTIGE ONE

3<sup>rd</sup> 5<sup>th</sup> 7<sup>th</sup> 9<sup>th</sup> FLOORS

巛 PRESTIGE ONE

3<sup>rd</sup>, 5<sup>th</sup>, 7<sup>th</sup> & 9<sup>th</sup> FLOORS

**///** PRESTIGE ONE

3rd, 5th, 7th & 9th FLOORS

3<sup>rd</sup>, 5<sup>th</sup>, 7<sup>th</sup> & 9<sup>th</sup> FLOORS

ELEVATION C

3<sup>rd</sup>, 5<sup>th</sup>, 7<sup>th</sup> & 9<sup>th</sup> FLOORS

Tee

ELEVATION D

3rd, 5th, 7th & 9th FLOORS

JJU ĺΪÌÌ PRESTIGE ONE

All drawings and dimensions are approximate. Drawings are not to scale and are subject to change without notice. The developer reserves the right to make revisions. The units are measured at typical floor in the building and columns may vary in size depending on the floor level. The furnishings and accessories shown are for representation only. The length and width of the Unit and balcony varies depending on which floor and which not reationation the unit is located within the building to comply with the building authority regulations. Apartment unit sizes may vary. Actual unit sizes will be reflected on the Sales and Purchase Agreement.

巛 PRESTIGE ONE

All drawings and dimensions are approximate. Drawings are not to scale and are subject to change without notice. The developer reserves the right to make revisions. The units are measured at typical floor in the building and columns may vary in size depending on the floor level. The furnishings and accessories shown are for representation only. The length and width of the Unit and balcony varies depending on which floor and which orientation the unit is located within the building to comply with the building authority regulations. Apartment unit sizes may vary. Actual unit sizes will be reflected on the Sales and Purchase Agreement.