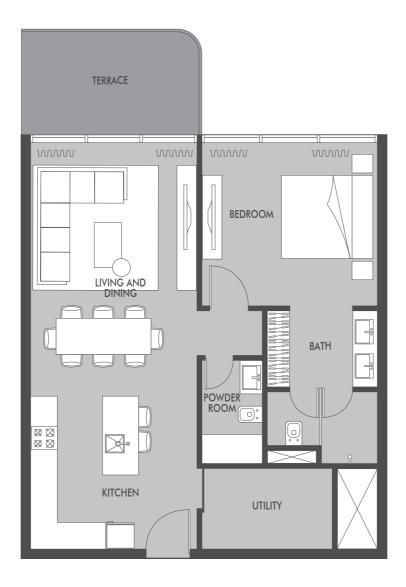

# FIRST FLOOR

巛 PRESTIGE ONE

FIRST FLOOR

巛 PRESTIGE ONE

FIRST FLOOR

-----

PRESTIGE ONE

FIRST FLOOR

巛 PRESTIGE ONE

FIRST FLOOR

PRESTIGE ONE

PRESTIGE ONE

巛 PRESTIGE ONE

All drawings and dimensions are approximate. Drawings are not to scale and are subject to change without notice. The developer reserves the right to make revisions. The units are measured at typical floor in the building and columns may vary in size depending on the floor level. The furnishings and accessories shown are for representation only. The length and width of the Unit and balcony varies depending on which floor and which orientation the unit is located within the building to comply with the building authority regulations. Apartment unit sizes may vary. Actual unit sizes will be reflected on the Sales and Purchase Agreement.