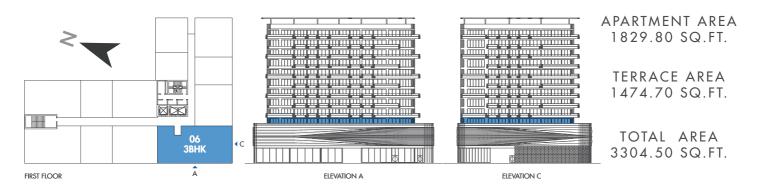

# FIRST FLOOR

巛 PRESTIGE ONE

FIRST FLOOR

巛 PRESTIGE ONE

FIRST FLOOR

-----

PRESTIGE ONE

FIRST FLOOR

巛 PRESTIGE ONE

FIRST FLOOR

PRESTIGE ONE

PRESTIGE ONE

巛 PRESTIGE ONE

All drawings and dimensions are approximate. Drawings are not to scale and are subject to change without notice. The developer reserves the right to make revisions. The units are measured at typical floor in the building and columns may vary in size depending on the floor level. The furnishings and accessories shown are for representation only. The length and width of the Unit and balcony varies depending on which floor and which orientation the unit is located within the building to comply with the building authority regulations. Apartment unit sizes may vary. Actual unit sizes will be reflected on the Sales and Purchase Agreement.