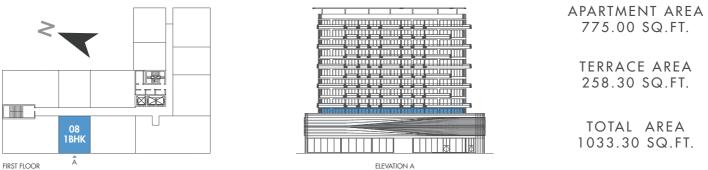

# FIRST FLOOR

巛 PRESTIGE ONE

FIRST FLOOR

巛 PRESTIGE ONE

FIRST FLOOR

-----

PRESTIGE ONE

FIRST FLOOR

巛 PRESTIGE ONE

FIRST FLOOR

PRESTIGE ONE

PRESTIGE ONE

巛 PRESTIGE ONE

All drawings and dimensions are approximate. Drawings are not to scale and are subject to change without notice. The developer reserves the right to make revisions. The units are measured at typical floor in the building and columns may vary in size depending on the floor level. The furnishings and accessories shown are for representation only. The length and width of the Unit and balcony varies depending on which floor and which orientation the unit is located within the building to comply with the building authority regulations. Apartment unit sizes may vary. Actual unit sizes will be reflected on the Sales and Purchase Agreement.