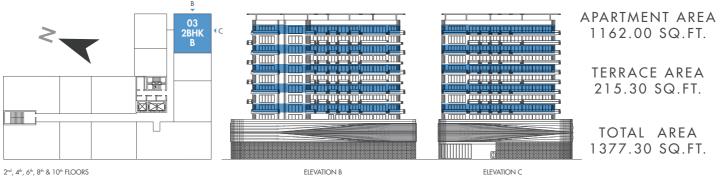

3<sup>rd</sup>, 5<sup>th</sup>, 7<sup>th</sup> & 9<sup>th</sup> FLOORS

**///** PRESTIGE ONE

3rd, 5th, 7th & 9th FLOORS

3<sup>rd</sup>, 5<sup>th</sup>, 7<sup>th</sup> & 9<sup>th</sup> FLOORS

ELEVATION C

3<sup>rd</sup>, 5<sup>th</sup>, 7<sup>th</sup> & 9<sup>th</sup> FLOORS

PRESTIGE ONE

PRESTIGE ONE

PRESTIGE ONE

TOTAL AREA 1463.60 SQ.FT.

3rd, 5th, 7th & 9th FLOORS

т

пΠ

Π