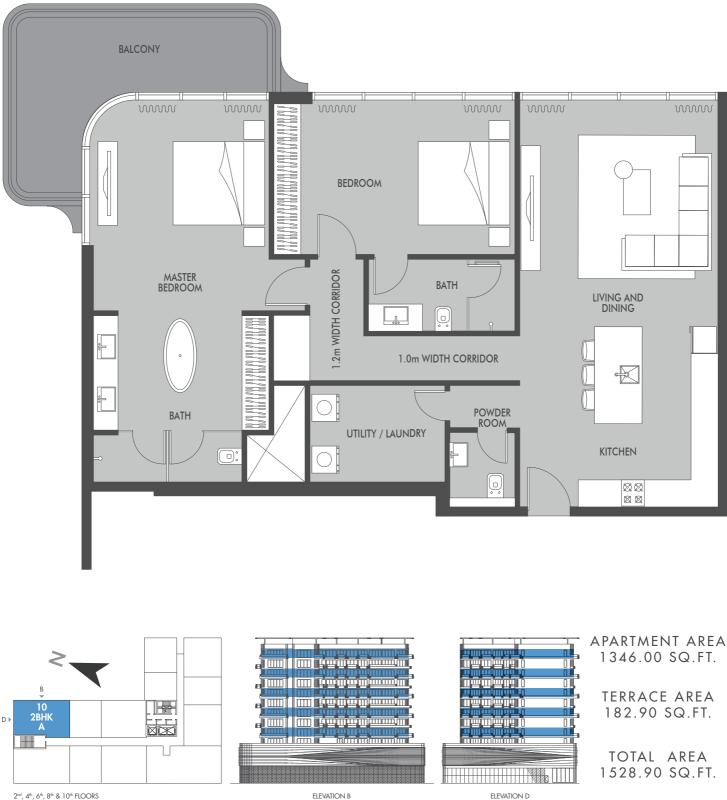

PRESTIGE ONE

PRESTIGE ONE

2<sup>nd</sup> | 4<sup>th</sup> | 6<sup>th</sup> | 8<sup>th</sup> | 10<sup>th</sup> FLOORS

2<sup>nd</sup>, 4<sup>th</sup>, 6<sup>th</sup>, 8<sup>th</sup> & 10<sup>th</sup> FLOORS

2<sup>nd</sup>, 4<sup>th</sup>, 6<sup>th</sup>, 8<sup>th</sup> & 10<sup>th</sup> FLOORS

**///** PRESTIGE ONE

2<sup>nd</sup>, 4<sup>th</sup>, 6<sup>th</sup>, 8<sup>th</sup> & 10<sup>th</sup> FLOORS

2<sup>nd</sup>, 4<sup>th</sup>, 6<sup>th</sup>, 8<sup>th</sup> & 10<sup>th</sup> FLOORS