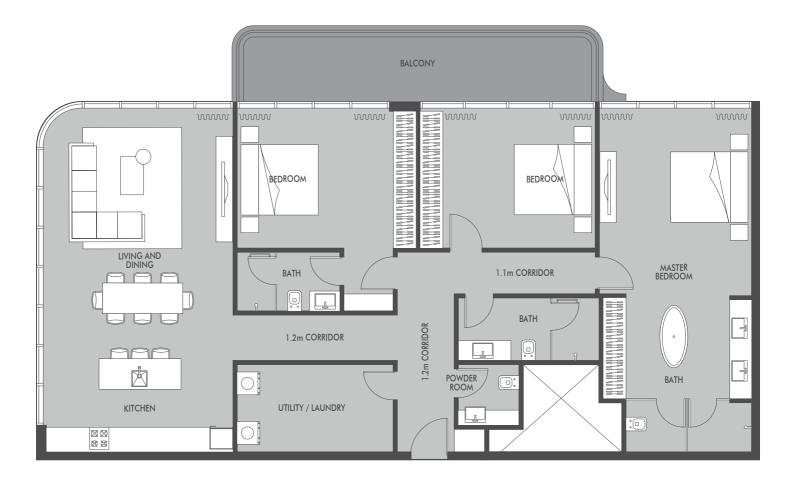

巛 PRESTIGE ONE

FIRST FLOOR

PRESTIGE ONE

PRESTIGE ONE

巛 PRESTIGE ONE

All drawings and dimensions are approximate. Drawings are not to scale and are subject to change without notice. The developer reserves the right to make revisions. The units are measured at typical floor in the building and columns may vary in size depending on the floor level. The furnishings and accessories shown are for representation only. The length and width of the Unit and balcony varies depending on which floor and which orientation the unit is located within the building to comply with the building authority regulations. Apartment unit sizes may vary. Actual unit sizes will be reflected on the Sales and Purchase Agreement.