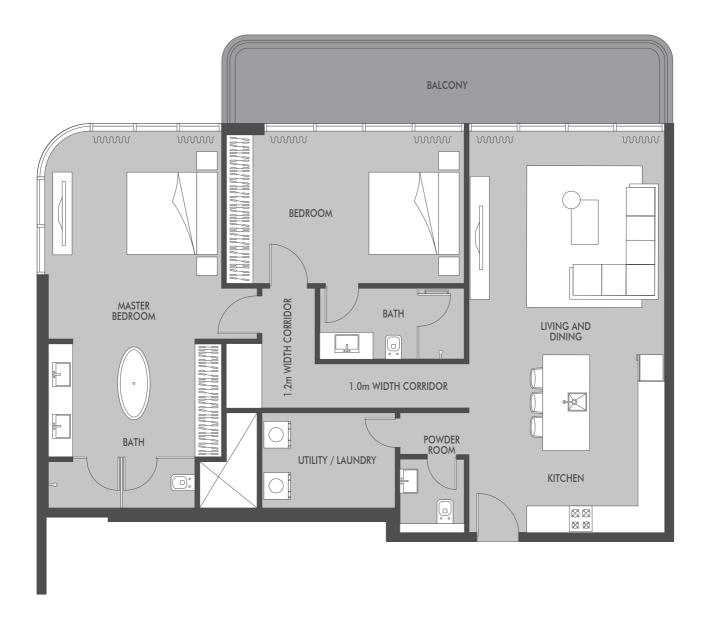

3<sup>rd</sup>, 5<sup>th</sup>, 7<sup>th</sup> & 9<sup>th</sup> FLOORS

**///** PRESTIGE ONE

3rd, 5th, 7th & 9th FLOORS

3<sup>rd</sup>, 5<sup>th</sup>, 7<sup>th</sup> & 9<sup>th</sup> FLOORS

ELEVATION C

3<sup>rd</sup>, 5<sup>th</sup>, 7<sup>th</sup> & 9<sup>th</sup> FLOORS