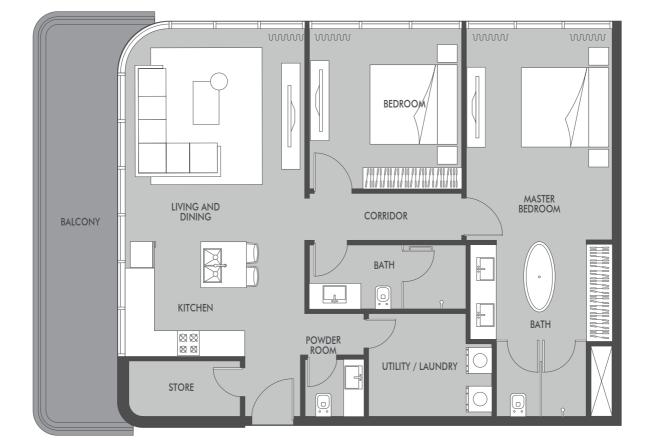

DI

2<sup>nd</sup>, 4<sup>th</sup>, 6<sup>th</sup>, 8<sup>th</sup> & 10<sup>th</sup> FLOORS

巛 PRESTIGE ONE

巛 PRESTIGE ONE

巛 PRESTIGE ONE

3<sup>rd</sup> 5<sup>th</sup> 7<sup>th</sup> 9<sup>th</sup> FLOORS

巛 PRESTIGE ONE

3<sup>rd</sup>, 5<sup>th</sup>, 7<sup>th</sup> & 9<sup>th</sup> FLOORS

**///** PRESTIGE ONE

3rd, 5th, 7th & 9th FLOORS

3<sup>rd</sup>, 5<sup>th</sup>, 7<sup>th</sup> & 9<sup>th</sup> FLOORS

ELEVATION C

3<sup>rd</sup>, 5<sup>th</sup>, 7<sup>th</sup> & 9<sup>th</sup> FLOORS