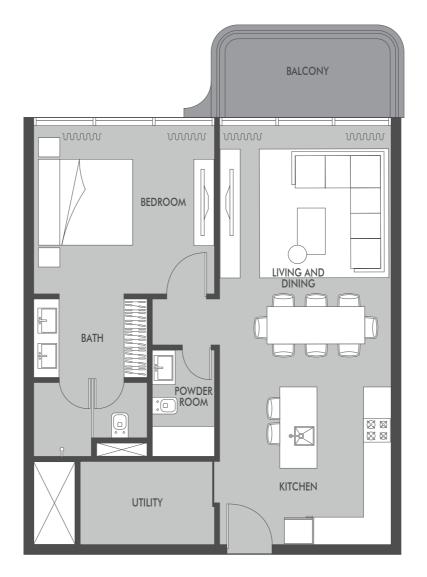

巛 PRESTIGE ONE

FIRST FLOOR

PRESTIGE ONE

PRESTIGE ONE

巛 PRESTIGE ONE

All drawings and dimensions are approximate. Drawings are not to scale and are subject to change without notice. The developer reserves the right to make revisions. The units are measured at typical floor in the building and columns may vary in size depending on the floor level. The furnishings and accessories shown are for representation only. The length and width of the Unit and balcony varies depending on which floor and which orientation the unit is located within the building to comply with the building authority regulations. Apartment unit sizes may vary. Actual unit sizes will be reflected on the Sales and Purchase Agreement.

PRESTIGE ONE

PRESTIGE ONE

2<sup>nd</sup> | 4<sup>th</sup> | 6<sup>th</sup> | 8<sup>th</sup> | 10<sup>th</sup> FLOORS

2<sup>nd</sup>, 4<sup>th</sup>, 6<sup>th</sup>, 8<sup>th</sup> & 10<sup>th</sup> FLOORS

2<sup>nd</sup>, 4<sup>th</sup>, 6<sup>th</sup>, 8<sup>th</sup> & 10<sup>th</sup> FLOORS

**///** PRESTIGE ONE

2<sup>nd</sup>, 4<sup>th</sup>, 6<sup>th</sup>, 8<sup>th</sup> & 10<sup>th</sup> FLOORS

2<sup>nd</sup>, 4<sup>th</sup>, 6<sup>th</sup>, 8<sup>th</sup> & 10<sup>th</sup> FLOORS