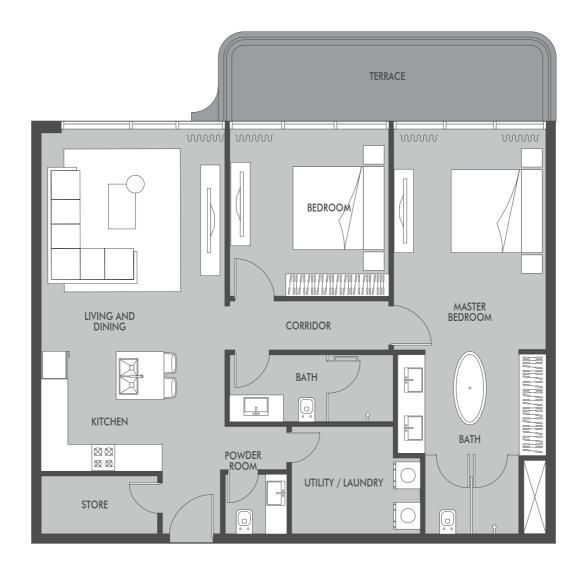

PRESTIGE ONE

PRESTIGE ONE

2<sup>nd</sup> | 4<sup>th</sup> | 6<sup>th</sup> | 8<sup>th</sup> | 10<sup>th</sup> FLOORS

2<sup>nd</sup>, 4<sup>th</sup>, 6<sup>th</sup>, 8<sup>th</sup> & 10<sup>th</sup> FLOORS

2<sup>nd</sup>, 4<sup>th</sup>, 6<sup>th</sup>, 8<sup>th</sup> & 10<sup>th</sup> FLOORS

**///** PRESTIGE ONE

2<sup>nd</sup>, 4<sup>th</sup>, 6<sup>th</sup>, 8<sup>th</sup> & 10<sup>th</sup> FLOORS

2<sup>nd</sup>, 4<sup>th</sup>, 6<sup>th</sup>, 8<sup>th</sup> & 10<sup>th</sup> FLOORS