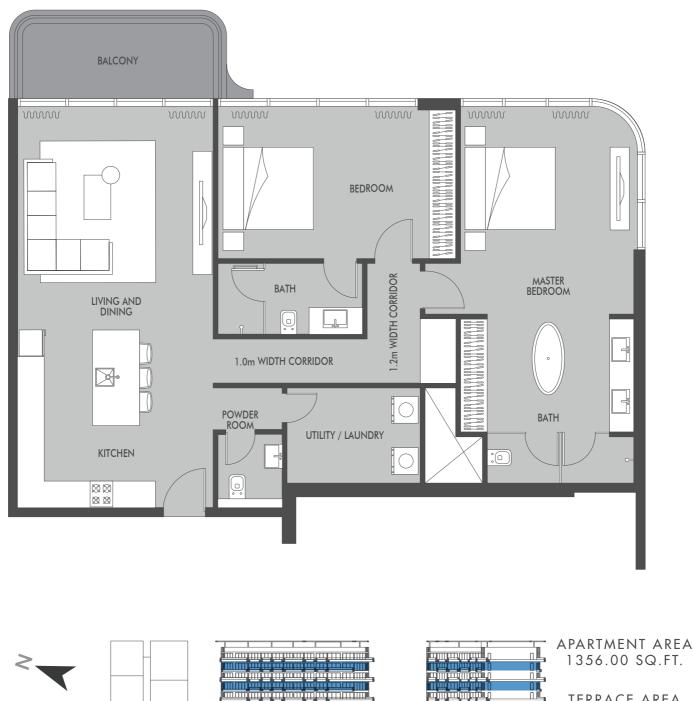

ELEVATION C

2<sup>nd</sup>, 4<sup>th</sup>, 6<sup>th</sup>, 8<sup>th</sup> & 10<sup>th</sup> FLOORS

ELEVATION C

**III** Prestige one

PRESTIGE ONE

PRESTIGE ONE

PRESTIGE ONE

All drawings and dimensions are approximate. in the building and columns may vary in size d on which floor and which or intation the unit i and Purchase Agreement.