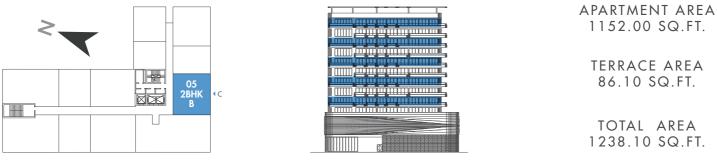

3<sup>rd</sup>, 5<sup>th</sup>, 7<sup>th</sup> & 9<sup>th</sup> FLOORS

**///** PRESTIGE ONE

3rd, 5th, 7th & 9th FLOORS

3<sup>rd</sup>, 5<sup>th</sup>, 7<sup>th</sup> & 9<sup>th</sup> FLOORS

ELEVATION C

3<sup>rd</sup>, 5<sup>th</sup>, 7<sup>th</sup> & 9<sup>th</sup> FLOORS

PRESTIGE ONE

PRESTIGE ONE

PRESTIGE ONE

TOTAL AREA 1463.60 SQ.FT.

3rd, 5th, 7th & 9th FLOORS

т

пΠ

Π

ELEVATION A

Ж 

巛 PRESTIGE ONE

09 2BHK

D

All drawings and dimensions are approximate. Drawings are not to scale and are subject to change without notice. The developer reserves the right to make revisions. The units are measured at typical floor in the building and columns may vary in size depending on the floor level. The furnishings and accessories shown are for representation only. The length and width of the Unit and balaony varies depending on which floor and which orientation the unit is located within the building to comply with the building authority regulations. Apartment unit sizes may vary. Actual unit sizes will be reflected on the Sales and Purchase Agreement.