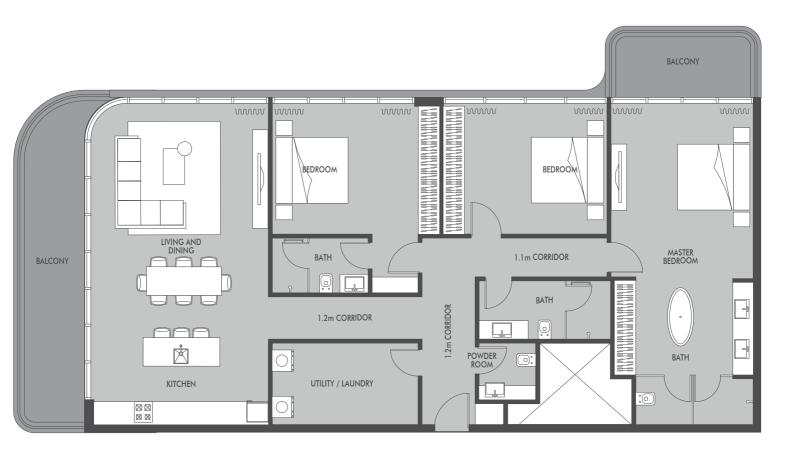

PRESTIGE ONE

PRESTIGE ONE

2<sup>nd</sup> | 4<sup>th</sup> | 6<sup>th</sup> | 8<sup>th</sup> | 10<sup>th</sup> FLOORS

2<sup>nd</sup>, 4<sup>th</sup>, 6<sup>th</sup>, 8<sup>th</sup> & 10<sup>th</sup> FLOORS

2<sup>nd</sup>, 4<sup>th</sup>, 6<sup>th</sup>, 8<sup>th</sup> & 10<sup>th</sup> FLOORS

**///** PRESTIGE ONE

2<sup>nd</sup>, 4<sup>th</sup>, 6<sup>th</sup>, 8<sup>th</sup> & 10<sup>th</sup> FLOORS

2<sup>nd</sup>, 4<sup>th</sup>, 6<sup>th</sup>, 8<sup>th</sup> & 10<sup>th</sup> FLOORS