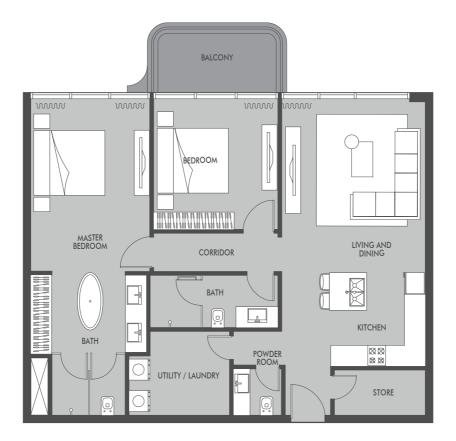

ll be reflected on the Sales and Purchase Agreement.

Tee

ELEVATION D







3rd, 5th, 7th & 9th FLOORS

JJU ĺΪÌÌ PRESTIGE ONE







All drawings and dimensions are approximate. Drawings are not to scale and are subject to change without notice. The developer reserves the right to make revisions. The units are measured at typical floor in the building and columns may vary in size depending on the floor level. The furnishings and accessories shown are for representation only. The length and width of the Unit and balcony varies depending on which floor and which not reationation the unit is located within the building to comply with the building authority regulations. Apartment unit sizes may vary. Actual unit sizes will be reflected on the Sales and Purchase Agreement.

巛 PRESTIGE ONE







All drawings and dimensions are approximate. Drawings are not to scale and are subject to change without notice. The developer reserves the right to make revisions. The units are measured at typical floor in the building and columns may vary in size depending on the floor level. The furnishings and accessories shown are for representation only. The length and width of the Unit and balcony varies depending on which floor and which orientation the unit is located within the building to comply with the building authority regulations. Apartment unit sizes may vary. Actual unit sizes will be reflected on the Sales and Purchase Agreement.

巛 PRESTIGE ONE

#### prestigeone.ae



#### 800 PRESTIGE

Please scan the code to know about our Terms and Conditions

**III** Prestige one