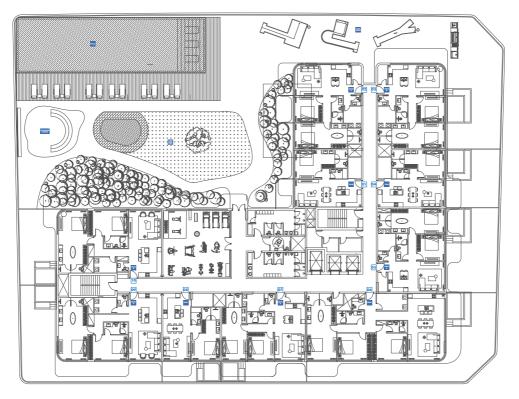

#### FIRST FLOOR | AMENITIES

2<sup>nd</sup>, 4<sup>th</sup>, 6<sup>th</sup>, 8<sup>th</sup> & 10<sup>th</sup> FLOORS

 $3^{rd}$ ,  $5^{th}$ ,  $7^{th}$  &  $9^{th}$  FLOORS