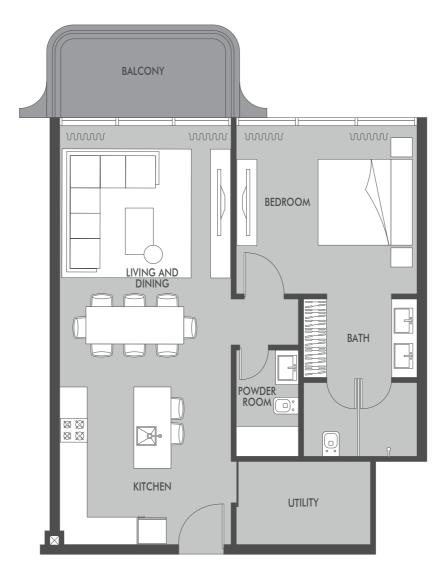

2<sup>nd</sup>, 4<sup>th</sup>, 6<sup>th</sup>, 8<sup>th</sup> & 10<sup>th</sup> FLOORS

**///** PRESTIGE ONE







2<sup>nd</sup>, 4<sup>th</sup>, 6<sup>th</sup>, 8<sup>th</sup> & 10<sup>th</sup> FLOORS









2<sup>nd</sup>, 4<sup>th</sup>, 6<sup>th</sup>, 8<sup>th</sup> & 10<sup>th</sup> FLOORS

ELEVATION C









2<sup>nd</sup>, 4<sup>th</sup>, 6<sup>th</sup>, 8<sup>th</sup> & 10<sup>th</sup> FLOORS

ELEVATION C

**III** Prestige one







PRESTIGE ONE







PRESTIGE ONE







PRESTIGE ONE





All drawings and dimensions are approximate. in the building and columns may vary in size d on which floor and which or intation the unit i and Purchase Agreement.

DI





2<sup>nd</sup>, 4<sup>th</sup>, 6<sup>th</sup>, 8<sup>th</sup> & 10<sup>th</sup> FLOORS

巛 PRESTIGE ONE







巛 PRESTIGE ONE







巛 PRESTIGE ONE

3<sup>rd</sup> 5<sup>th</sup> 7<sup>th</sup> 9<sup>th</sup> FLOORS







巛 PRESTIGE ONE







3<sup>rd</sup>, 5<sup>th</sup>, 7<sup>th</sup> & 9<sup>th</sup> FLOORS

**///** PRESTIGE ONE







3rd, 5th, 7th & 9th FLOORS









3<sup>rd</sup>, 5<sup>th</sup>, 7<sup>th</sup> & 9<sup>th</sup> FLOORS

ELEVATION C









3<sup>rd</sup>, 5<sup>th</sup>, 7<sup>th</sup> & 9<sup>th</sup> FLOORS









PRESTIGE ONE







PRESTIGE ONE







PRESTIGE ONE







TOTAL AREA 1463.60 SQ.FT.

3rd, 5th, 7th & 9th FLOORS

т

пΠ

Π

ELEVATION A

Ж 

巛 PRESTIGE ONE

09 2BHK

D

All drawings and dimensions are approximate. Drawings are not to scale and are subject to change without notice. The developer reserves the right to make revisions. The units are meas