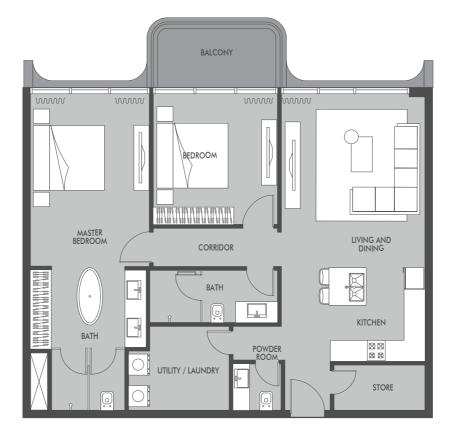

DI

2<sup>nd</sup>, 4<sup>th</sup>, 6<sup>th</sup>, 8<sup>th</sup> & 10<sup>th</sup> FLOORS

巛 PRESTIGE ONE

巛 PRESTIGE ONE

巛 PRESTIGE ONE

3<sup>rd</sup> 5<sup>th</sup> 7<sup>th</sup> 9<sup>th</sup> FLOORS

巛 PRESTIGE ONE

3<sup>rd</sup>, 5<sup>th</sup>, 7<sup>th</sup> & 9<sup>th</sup> FLOORS

**///** PRESTIGE ONE

3rd, 5th, 7th & 9th FLOORS

3<sup>rd</sup>, 5<sup>th</sup>, 7<sup>th</sup> & 9<sup>th</sup> FLOORS

ELEVATION C

3<sup>rd</sup>, 5<sup>th</sup>, 7<sup>th</sup> & 9<sup>th</sup> FLOORS

PRESTIGE ONE

PRESTIGE ONE

PRESTIGE ONE

TOTAL AREA 1463.60 SQ.FT.

3rd, 5th, 7th & 9th FLOORS

т

пΠ

Π