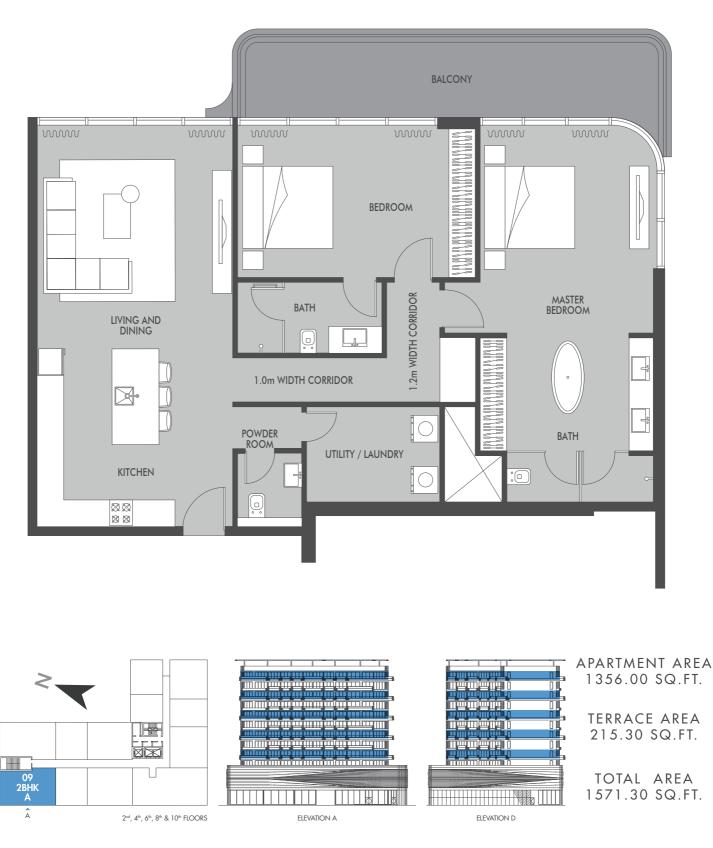

PRESTIGE ONE

PRESTIGE ONE

2<sup>nd</sup> | 4<sup>th</sup> | 6<sup>th</sup> | 8<sup>th</sup> | 10<sup>th</sup> FLOORS

2<sup>nd</sup>, 4<sup>th</sup>, 6<sup>th</sup>, 8<sup>th</sup> & 10<sup>th</sup> FLOORS

2<sup>nd</sup>, 4<sup>th</sup>, 6<sup>th</sup>, 8<sup>th</sup> & 10<sup>th</sup> FLOORS

**///** PRESTIGE ONE

2<sup>nd</sup>, 4<sup>th</sup>, 6<sup>th</sup>, 8<sup>th</sup> & 10<sup>th</sup> FLOORS

2<sup>nd</sup>, 4<sup>th</sup>, 6<sup>th</sup>, 8<sup>th</sup> & 10<sup>th</sup> FLOORS