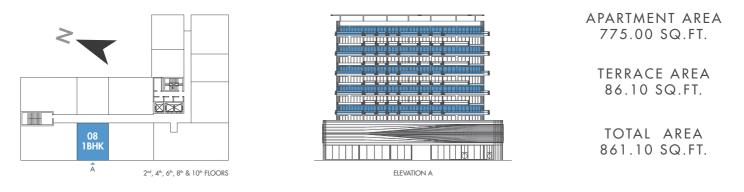

PRESTIGE ONE

PRESTIGE ONE

2<sup>nd</sup> | 4<sup>th</sup> | 6<sup>th</sup> | 8<sup>th</sup> | 10<sup>th</sup> FLOORS

2<sup>nd</sup>, 4<sup>th</sup>, 6<sup>th</sup>, 8<sup>th</sup> & 10<sup>th</sup> FLOORS

2<sup>nd</sup>, 4<sup>th</sup>, 6<sup>th</sup>, 8<sup>th</sup> & 10<sup>th</sup> FLOORS

**///** PRESTIGE ONE

2<sup>nd</sup>, 4<sup>th</sup>, 6<sup>th</sup>, 8<sup>th</sup> & 10<sup>th</sup> FLOORS

2<sup>nd</sup>, 4<sup>th</sup>, 6<sup>th</sup>, 8<sup>th</sup> & 10<sup>th</sup> FLOORS