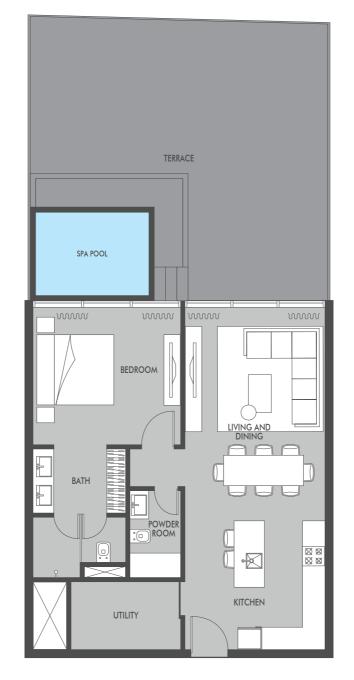

ELEVATION C

2<sup>nd</sup>, 4<sup>th</sup>, 6<sup>th</sup>, 8<sup>th</sup> & 10<sup>th</sup> FLOORS

ELEVATION C

**III** Prestige one

PRESTIGE ONE

PRESTIGE ONE

PRESTIGE ONE

All drawings and dimensions are approximate. in the building and columns may vary in size d on which floor and which or intation the unit i and Purchase Agreement.