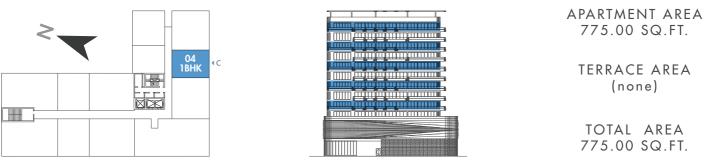

PRESTIGE ONE

PRESTIGE ONE

2<sup>nd</sup> | 4<sup>th</sup> | 6<sup>th</sup> | 8<sup>th</sup> | 10<sup>th</sup> FLOORS

2<sup>nd</sup>, 4<sup>th</sup>, 6<sup>th</sup>, 8<sup>th</sup> & 10<sup>th</sup> FLOORS

2<sup>nd</sup>, 4<sup>th</sup>, 6<sup>th</sup>, 8<sup>th</sup> & 10<sup>th</sup> FLOORS

**///** PRESTIGE ONE

2<sup>nd</sup>, 4<sup>th</sup>, 6<sup>th</sup>, 8<sup>th</sup> & 10<sup>th</sup> FLOORS

2<sup>nd</sup>, 4<sup>th</sup>, 6<sup>th</sup>, 8<sup>th</sup> & 10<sup>th</sup> FLOORS