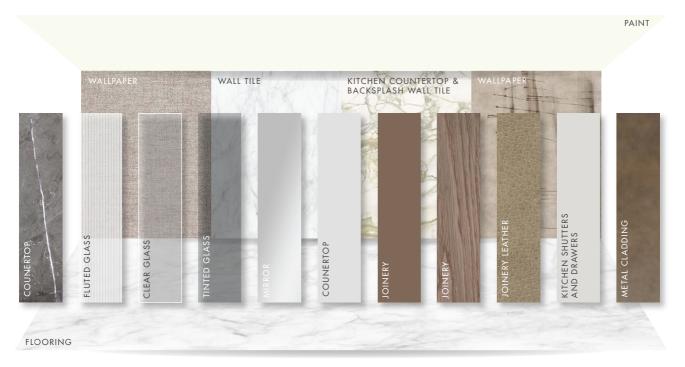

BY PRESTIGE ONE

#### FLOOR PLANS

PRESTIGE ONE

## TYPICAL FLOOR PLANS

#### FIRST FLOOR | AMENITIES



2<sup>nd</sup>, 4<sup>th</sup>, 6<sup>th</sup>, 8<sup>th</sup> & 10<sup>th</sup> FLOORS



 $3^{rd}$ ,  $5^{th}$ ,  $7^{th}$  &  $9^{th}$  FLOORS



#### APARTMENTS



# FIRST FLOOR







巛 PRESTIGE ONE







FIRST FLOOR

巛 PRESTIGE ONE





FIRST FLOOR

-----

PRESTIGE ONE







FIRST FLOOR

巛 PRESTIGE ONE







FIRST FLOOR









PRESTIGE ONE







PRESTIGE ONE







巛 PRESTIGE ONE





All drawings and dimensions are approximate. Drawings are not to scale and are subject to change without notice. The developer reserves the right to make revisions. The units are measured at typical floor in the building and columns may vary in size depending on the floor level. The furnishings and accessories shown are for representation only. The length and width of the Unit and balcony varies depending on which floor and which orientation the unit is located within the building to comply with the building authority regulations. Apartment unit sizes may vary