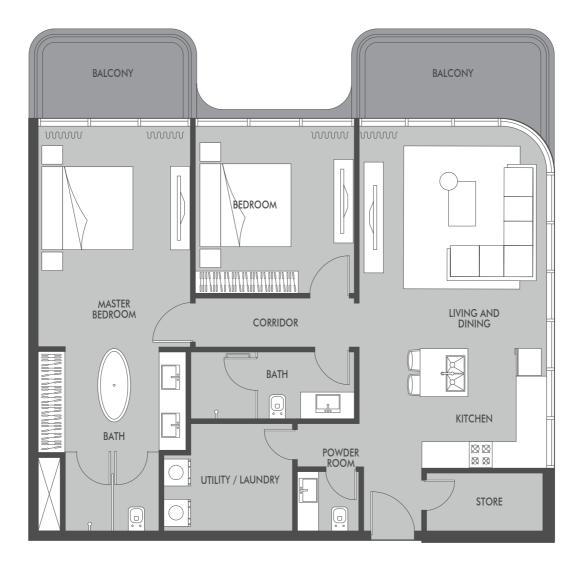

#### APARTMENTS

ELEVATION A

Ж 

巛 PRESTIGE ONE

09 2BHK

D

All drawings and dimensions are approximate. Drawings are not to scale and are subject to change without notice. The developer reserves the right to make revisions. The units are measured at typical floor in the building and columns may vary in size depending on the floor level. The furnishings and accessories shown are for representation only. The length and width of the Unit and balaony varies depending on which floor and which orientation the unit is located within the building to comply with the building authority regulations. Apartment unit sizes may vary. Actual unit sizes will be reflected on the Sales and Purchase Agreement.