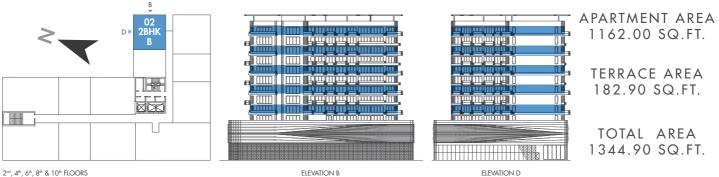

PRESTIGE ONE

PRESTIGE ONE

2<sup>nd</sup> | 4<sup>th</sup> | 6<sup>th</sup> | 8<sup>th</sup> | 10<sup>th</sup> FLOORS

2<sup>nd</sup>, 4<sup>th</sup>, 6<sup>th</sup>, 8<sup>th</sup> & 10<sup>th</sup> FLOORS

2<sup>nd</sup>, 4<sup>th</sup>, 6<sup>th</sup>, 8<sup>th</sup> & 10<sup>th</sup> FLOORS

**///** PRESTIGE ONE

2<sup>nd</sup>, 4<sup>th</sup>, 6<sup>th</sup>, 8<sup>th</sup> & 10<sup>th</sup> FLOORS

2<sup>nd</sup>, 4<sup>th</sup>, 6<sup>th</sup>, 8<sup>th</sup> & 10<sup>th</sup> FLOORS

ELEVATION C

2<sup>nd</sup>, 4<sup>th</sup>, 6<sup>th</sup>, 8<sup>th</sup> & 10<sup>th</sup> FLOORS

ELEVATION C

**III** Prestige one

PRESTIGE ONE

PRESTIGE ONE

PRESTIGE ONE

All drawings and dimensions are approximate. in the building and columns may vary in size d on which floor and which or intation the unit i and Purchase Agreement.