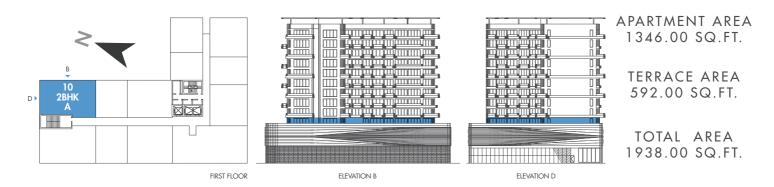

PRESTIGE ONE

PRESTIGE ONE

PRESTIGE ONE

TOTAL AREA 1463.60 SQ.FT.

3rd, 5th, 7th & 9th FLOORS

т

пΠ

Π