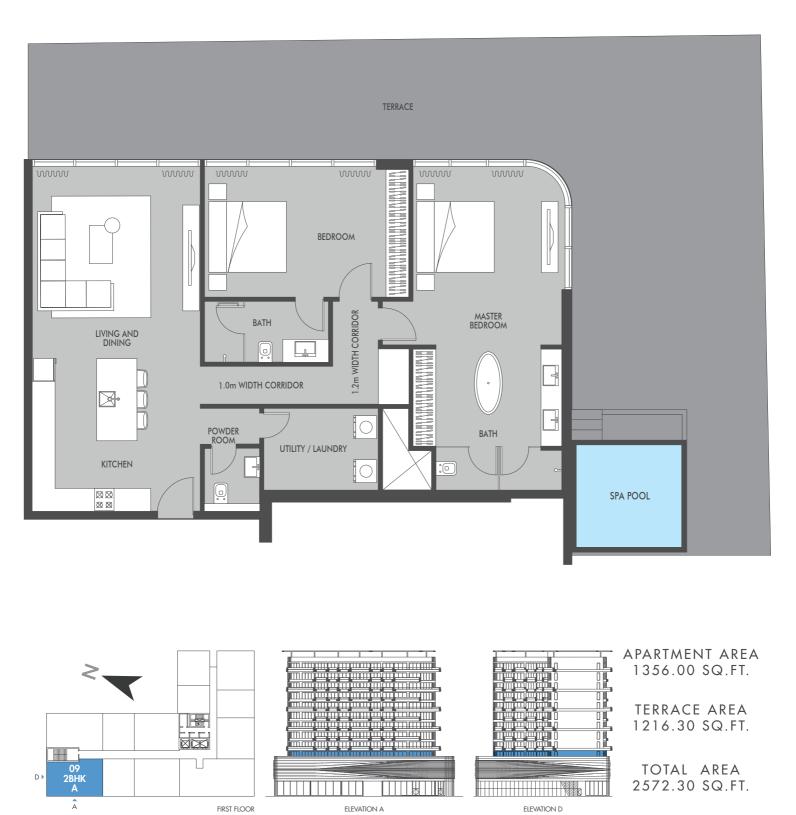

PRESTIGE ONE

PRESTIGE ONE

PRESTIGE ONE

TOTAL AREA 1463.60 SQ.FT.

3rd, 5th, 7th & 9th FLOORS

т

пΠ

Π

ELEVATION A

Ж 

巛 PRESTIGE ONE

09 2BHK

D

All drawings and dimensions are approximate. Drawings are not to scale and are subject to change without notice. The developer reserves the right to make revisions. The units are measured at typical floor in the building and columns may vary in size depending on the floor level. The furnishings and accessories shown are for representation only. The length and width of the Unit and balaony varies depending on which floor and which orientation the unit is located within the building to comply with the building authority regulations. Apartment unit sizes may vary. Actual unit sizes will be reflected on the Sales and Purchase Agreement.

Tee

ELEVATION D

3rd, 5th, 7th & 9th FLOORS

JJU ĺΪÌÌ PRESTIGE ONE

All drawings and dimensions are approximate. Drawings are not to scale and are subject to change without notice. The developer reserves the right to make revisions. The units are measured at typical floor in the building and columns may vary in size depending on the floor level. The furnishings and accessories shown are for representation only. The length and width of the Unit and balcony varies depending on which floor and which not reationation the unit is located within the building to comply with the building authority regulations. Apartment unit sizes may vary. Actual unit sizes will be reflected on the Sales and Purchase Agreement.