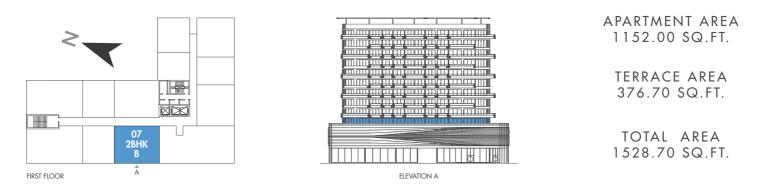

# FIRST FLOOR

巛 PRESTIGE ONE

FIRST FLOOR

巛 PRESTIGE ONE

FIRST FLOOR

-----

PRESTIGE ONE

FIRST FLOOR

巛 PRESTIGE ONE

FIRST FLOOR

PRESTIGE ONE

PRESTIGE ONE

巛 PRESTIGE ONE

All drawings and dimensions are approximate. Drawings are not to scale and are subject to change without notice. The developer reserves the right to make revisions. The units are measured at typical floor in the building and columns may vary in size depending on the floor level. The furnishings and accessories shown are for representation only. The length and width of the Unit and balcony varies depending on which floor and which orientation the unit is located within the building to comply with the building authority regulations. Apartment unit sizes may vary. Actual unit sizes will be reflected on the Sales and Purchase Agreement.