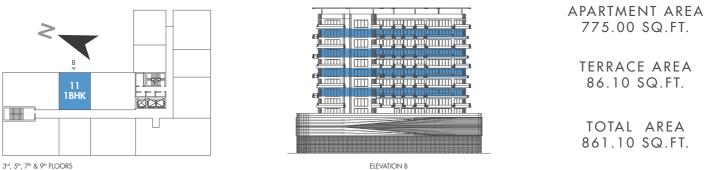

3<sup>rd</sup>, 5<sup>th</sup>, 7<sup>th</sup> & 9<sup>th</sup> FLOORS

**///** PRESTIGE ONE

3rd, 5th, 7th & 9th FLOORS

3<sup>rd</sup>, 5<sup>th</sup>, 7<sup>th</sup> & 9<sup>th</sup> FLOORS

ELEVATION C

3<sup>rd</sup>, 5<sup>th</sup>, 7<sup>th</sup> & 9<sup>th</sup> FLOORS