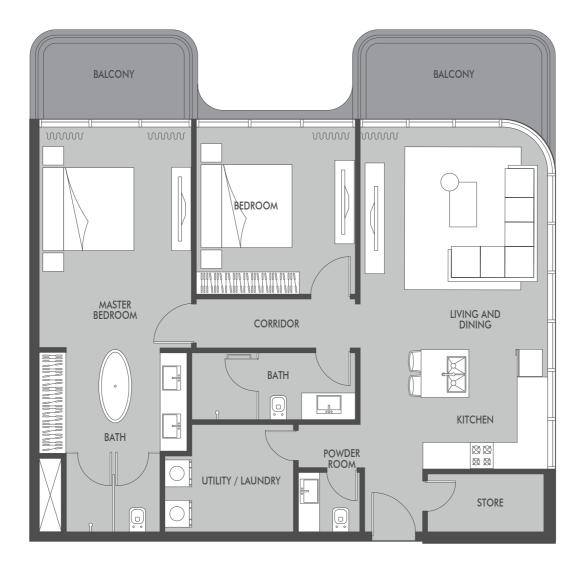

PRESTIGE ONE

PRESTIGE ONE

2<sup>nd</sup> | 4<sup>th</sup> | 6<sup>th</sup> | 8<sup>th</sup> | 10<sup>th</sup> FLOORS

2<sup>nd</sup>, 4<sup>th</sup>, 6<sup>th</sup>, 8<sup>th</sup> & 10<sup>th</sup> FLOORS

2<sup>nd</sup>, 4<sup>th</sup>, 6<sup>th</sup>, 8<sup>th</sup> & 10<sup>th</sup> FLOORS

**///** PRESTIGE ONE

2<sup>nd</sup>, 4<sup>th</sup>, 6<sup>th</sup>, 8<sup>th</sup> & 10<sup>th</sup> FLOORS

2<sup>nd</sup>, 4<sup>th</sup>, 6<sup>th</sup>, 8<sup>th</sup> & 10<sup>th</sup> FLOORS