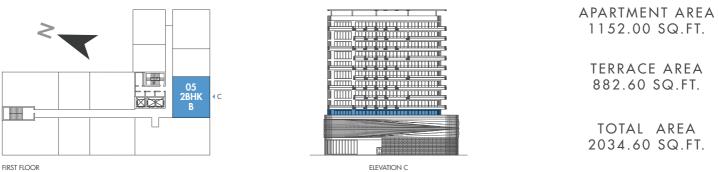

# FIRST FLOOR

巛 PRESTIGE ONE

FIRST FLOOR

巛 PRESTIGE ONE

FIRST FLOOR

-----

PRESTIGE ONE

FIRST FLOOR

巛 PRESTIGE ONE

FIRST FLOOR

PRESTIGE ONE

PRESTIGE ONE

巛 PRESTIGE ONE

All drawings and dimensions are approximate. Drawings are not to scale and are subject to change without notice. The developer reserves the right to make revisions. The units are measured at typical floor in the building and columns may vary in size depending on the floor level. The furnishings and accessories shown are for representation only. The length and width of the Unit and balcony varies depending on which floor and which orientation the unit is located within the building to comply with the building authority regulations. Apartment unit sizes may vary. Actual unit sizes will be reflected on the Sales and Purchase Agreement.