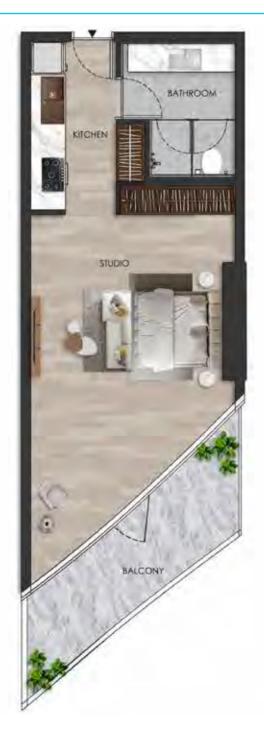

## DISCLAIMER:

KITCHEN

UNIT - W 704 STUDIO

Internal living Area **486.13 sq.ft.** 

Outdoor Living Area **156.36 sq.ft.** 

Total Living Area 642.48 sq.ft.

## DISCLAIMER:

UNIT - W 705

Internal living Area **526.22 sq.ft.** 

Outdoor Living Area **160.30 sq.ft.** 

Total Living Area 686.51 sq.ft.

## DISCLAIMER:

UNIT - W 706

STUDIO

Internal living Area **498.87 sq.ft.** 

Outdoor Living Area **137.47 sq.ft.** 

Total Living Area 636.34 sq.ft.