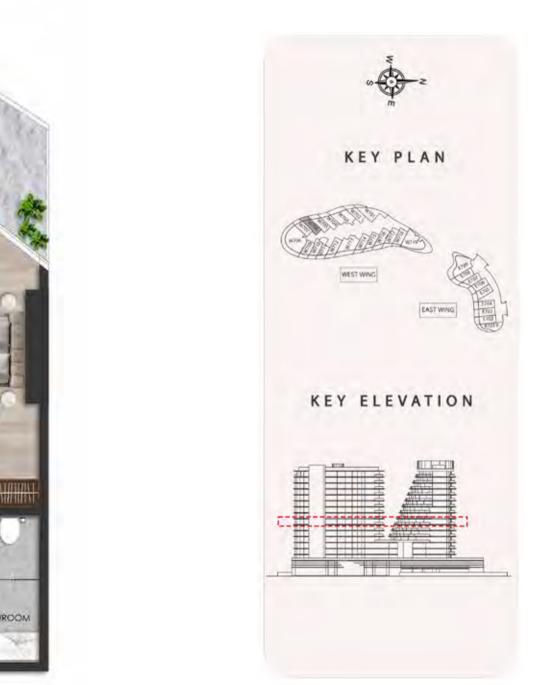

ea **853.14 sq.ft.** 

Outdoor Living Area **112.05 sq.ft.** 

Total Living Area **965.18 sq.ft.** 

## DISCLAIMER:











UNIT - W 702 STUDIO

Internal living Area **522.70 sq.ft.** 

Outdoor Living Area **142.89 sq.ft.** 

Total Living Area 665.58 sq.ft.

## DISCLAIMER:



West Wing - 7<sup>th</sup> Floor



UNIT - W 703 1 BEDROOM

Internal living Area **898.72 sq.ft.** 

Outdoor Living Area **305.13 sq.ft.** 

Total Living Area **1203.85 sq.ft.** 

## DISCLAIMER:







KITCHEN





UNIT - W 704 STUDIO

Internal living Area **486.13 sq.ft.** 

Outdoor Living Area **156.36 sq.ft.** 

Total Living Area 642.48 sq.ft.

## DISCLAIMER:







UNIT - W 705

Internal living Area **526.22 sq.ft.** 

Outdoor Living Area **160.30 sq.ft.** 

Total Living Area 686.51 sq.ft.

## DISCLAIMER:







UNIT - W 706

STUDIO

Internal living Area **498.87 sq.ft.** 

Outdoor Living Area **137.47 sq.ft.** 

Total Living Area 636.34 sq.ft.

## DISCLAIMER:







**KEY PLAN** 

**KEY ELEVATION** 

EAST WIN

WEST WING



# UNIT - W 707 STUDIO

Internal living Area **508.46 sq.ft.** 

Outdoor Living Area **112.86 sq.ft.** 

Total Living Area 621.32 sq.ft.

## DISCLAIMER:



absolute discretion, without any liability

whatsoever.

## West Wing - 7<sup>th</sup> Floor



UNIT - W 708 2 BEDROOM KEY PLAN Internal living Area BEDROOM 1533.64 sq.ft. Outdoor Living Area 681.68 sq.ft. WEST WING Total Living Area EAST WIN BALCONY 2215.32 sq.ft. LIVING ROOM **KEY ELEVATION** BEDROOM DISCLAIMER: All measurements are indicative and for marketing purposes only. All efforts have been made to ensure their acc