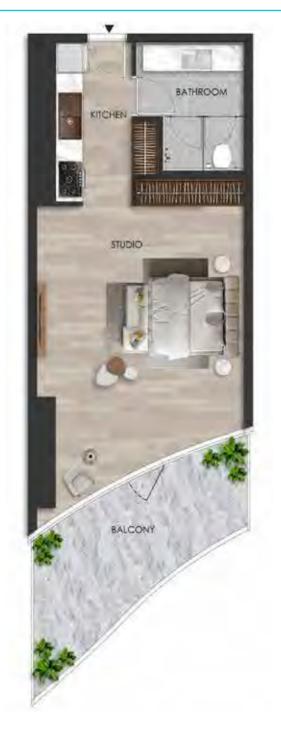

## DISCLAIMER:

KITCHEN

UNIT - W 704 STUDIO

Internal living Area **486.13 sq.ft.** 

Outdoor Living Area **156.36 sq.ft.** 

Total Living Area 642.48 sq.ft.

BATHROOM KITCHEN STUDIO BALCONY