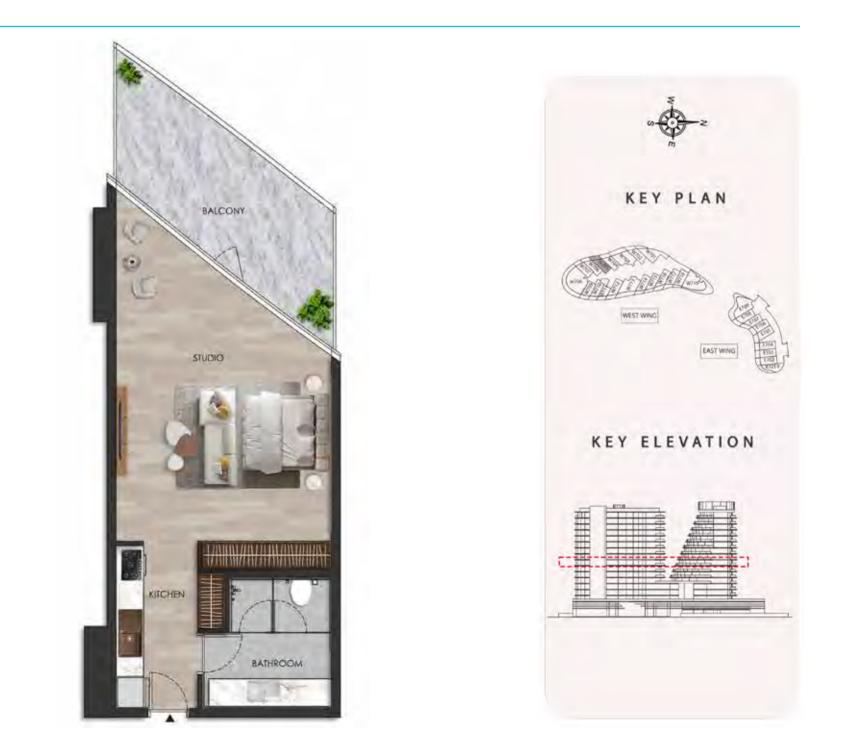

## DISCLAIMER:

KITCHEN

UNIT - W 704 STUDIO

Internal living Area **486.13 sq.ft.** 

Outdoor Living Area **156.36 sq.ft.** 

Total Living Area 642.48 sq.ft.