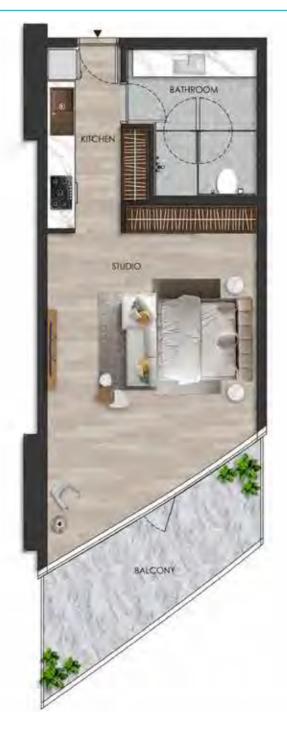

## DISCLAIMER:

UNIT - W 702 STUDIO

Internal living Area **522.70 sq.ft.** 

Outdoor Living Area **142.89 sq.ft.** 

Total Living Area 665.58 sq.ft.