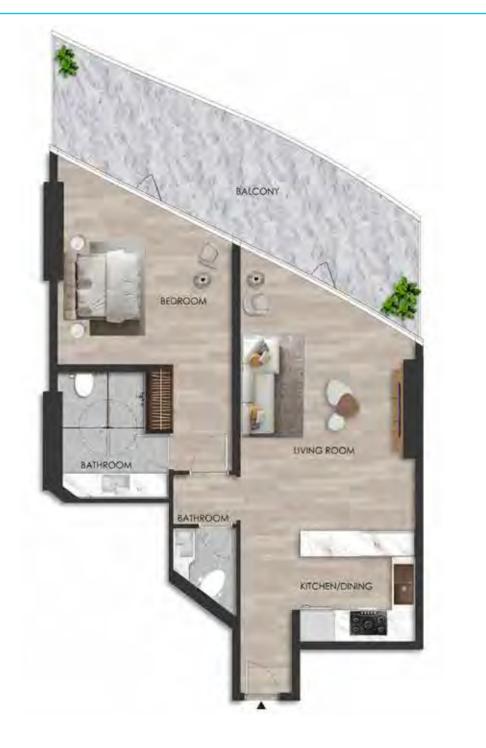

# UNIT - W 701 1 BEDROOM

Internal living Area **853.14 sq.ft.** 

Outdoor Living Area **112.05 sq.ft.** 

Total Living Area **965.18 sq.ft.** 