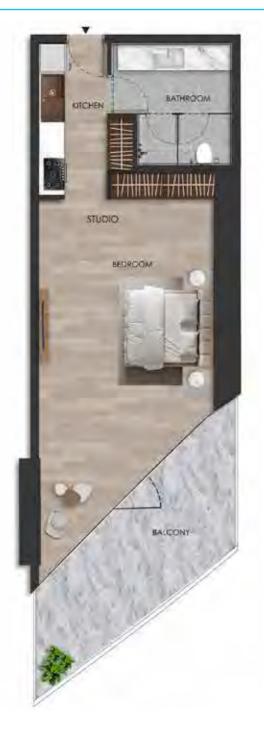

# UNIT - W 709 STUDIO

Internal living Area **451.60 sq.ft.** 

Outdoor Living Area **143.31 sq.ft.** 

Total Living Area **594.91 sq.ft.** 

## DISCLAIMER:

UNIT - W 710 STUDIO

Internal living Area **483.28 sq.ft.** 

Outdoor Living Area **124.53 sq.ft.** 

Total Living Area **607.81 sq.ft.** 