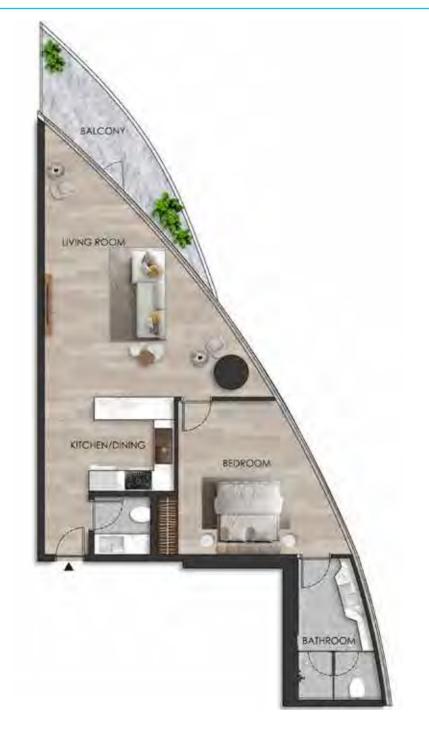

# UNIT - W 701 1 BEDROOM

Internal living Area **853.14 sq.ft.** 

Outdoor Living Area **112.05 sq.ft.** 

Total Living Area **965.18 sq.ft.** 

## DISCLAIMER:

West Wing - 7<sup>th</sup> Floor

UNIT - W 703 1 BEDROOM

Internal living Area **898.72 sq.ft.** 

Outdoor Living Area **305.13 sq.ft.** 

Total Living Area **1203.85 sq.ft.** 

## DISCLAIMER:

UNIT - W 713 1 BEDROOM

Internal living Area **903.76 sq.ft.** 

Outdoor Living Area **323.73 sq.ft.** 

Total Living Area **1227.49 sq.ft.** 