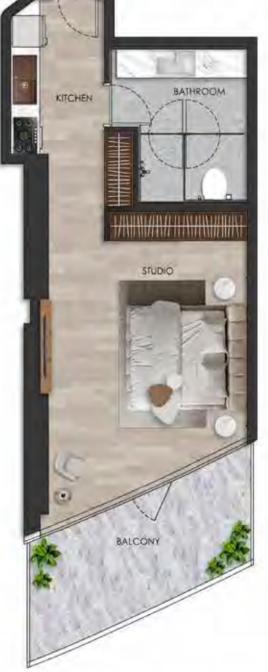

# UNIT - W 707 STUDIO

Internal living Area **508.46 sq.ft.** 

Outdoor Living Area **112.86 sq.ft.** 

Total Living Area 621.32 sq.ft.