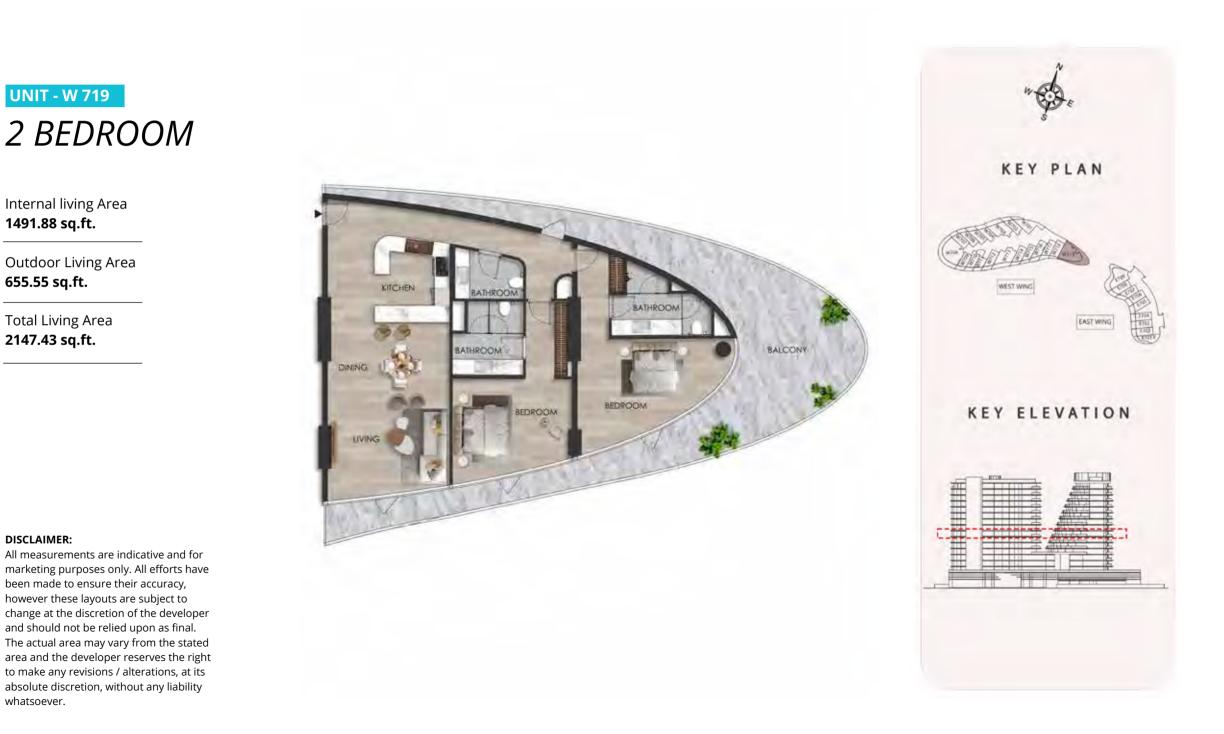

ER:













# UNIT - W 715 STUDIO

Internal living Area **478.16 sq.ft.** 

Outdoor Living Area **111.98 sq.ft.** 

Total Living Area **590.13 sq.ft.** 

## DISCLAIMER:









# UNIT - W 716 STUDIO

Internal living Area **503.65 sq.ft.** 

Outdoor Living Area **166.42 sq.ft.** 

Total Living Area 670.07 sq.ft.

## DISCLAIMER:



# West Wing - 7<sup>th</sup> Floor



UNIT - W 717 **STUDIO** Internal living Area **Outdoor Living Area** Total Living Area

## DISCLAIMER:

493.61 sq.ft.

149.41 sq.ft.

643.01 sq.ft.









BATHROOM KITCHEN MARIAN PARA ARTIRIY////FRANTARIY/JUD/ARVI STUDIO BALCONY



# UNIT - W 718 STUDIO

Internal living Area **532.05 sq.ft.** 

Outdoor Living Area **75.52 sq.ft.** 

Total Living Area 607.57 sq.ft.

## DISCLAIMER:



West Wing - 7<sup>th</sup> Floor