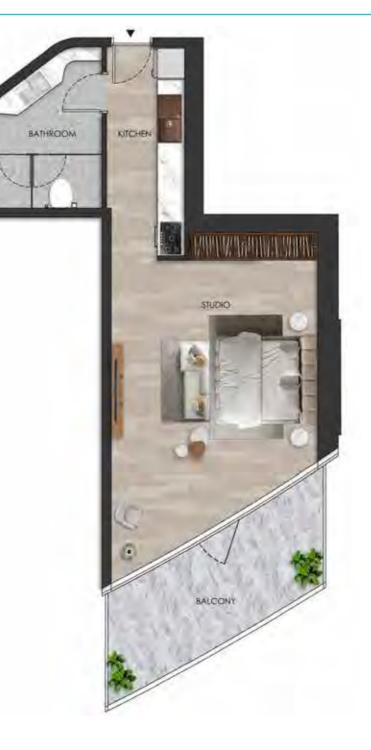

# UNIT - W 709 STUDIO

Internal living Area **451.60 sq.ft.** 

Outdoor Living Area **143.31 sq.ft.** 

Total Living Area **594.91 sq.ft.** 