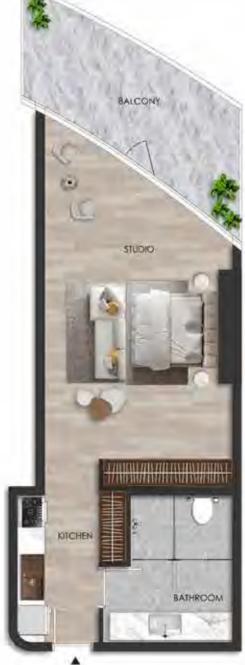

## DISCLAIMER:

UNIT - W 702 STUDIO

Internal living Area **522.70 sq.ft.** 

Outdoor Living Area **142.89 sq.ft.** 

Total Living Area 665.58 sq.ft.