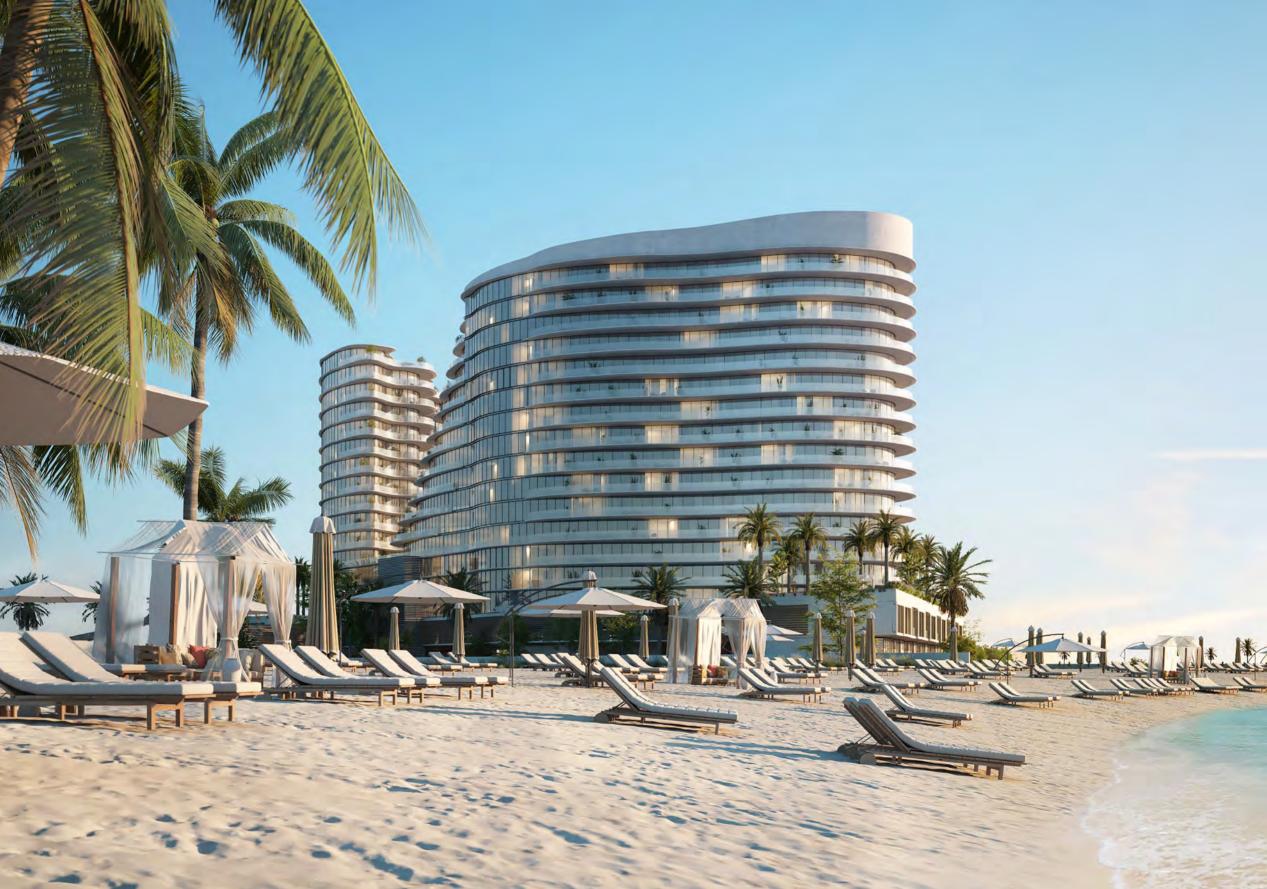

# FLOOR PLANS



Ву



THE BEACH RESIDENCES

mm

4 A X ...

ANTISTER P. P. P.



# WEST WING **FLOOR 07**





# UNIT - W 701 1 BEDROOM

Internal living Area **853.14 sq.ft.** 

Outdoor Living Area **112.05 sq.ft.** 

Total Living Area **965.18 sq.ft.** 

## DISCLAIMER:











UNIT - W 702 STUDIO

Internal living Area **522.70 sq.ft.** 

Outdoor Living Area **142.89 sq.ft.** 

Total Living Area 665.58 sq.ft.

## DISCLAIMER:



West Wing - 7<sup>th</sup> Floor



UNIT - W 703 1 BEDROOM

Internal living Area **898.72 sq.ft.** 

Outdoor Living Area **305.13 sq.ft.** 

Total Living Area **1203.85 sq.ft.** 

## DISCLAIMER:







KITCHEN





UNIT - W 704 STUDIO

Internal living Area **486.13 sq.ft.** 

Outdoor Living Area **156.36 sq.ft.** 

Total Living Area 642.48 sq.ft.

## DISCLAIMER:







UNIT - W 705