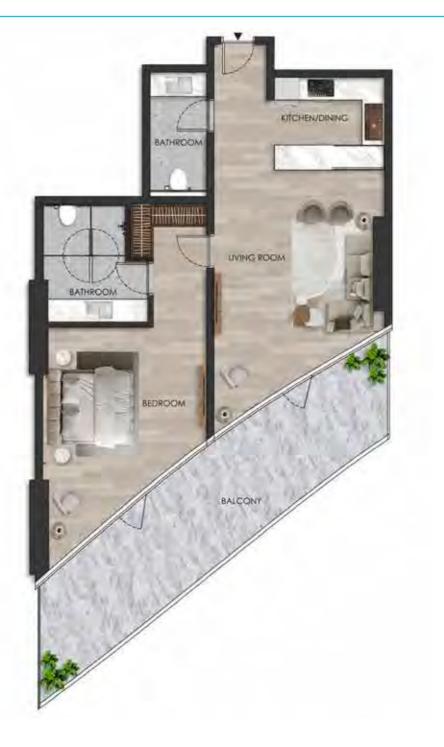

# UNIT - W 701 1 BEDROOM

Internal living Area **853.14 sq.ft.** 

Outdoor Living Area **112.05 sq.ft.** 

Total Living Area **965.18 sq.ft.** 