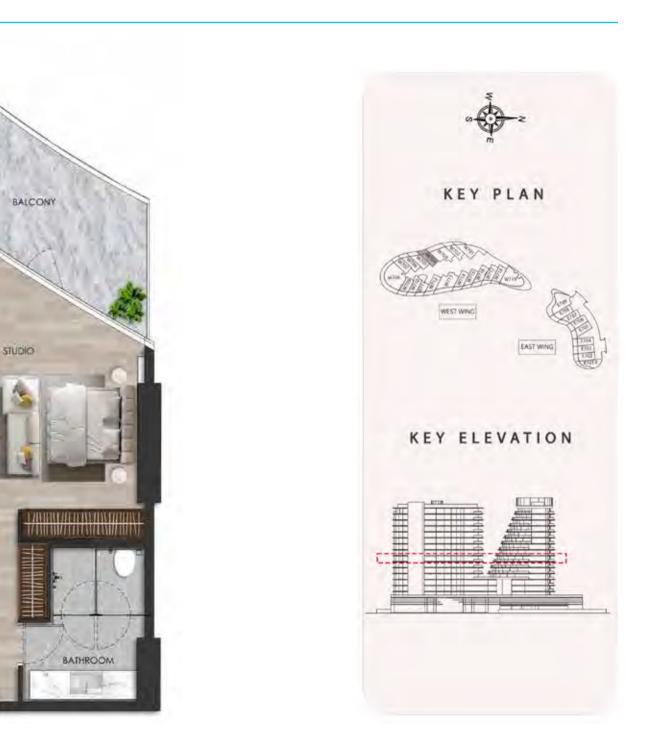

## DISCLAIMER:

UNIT - W 702 STUDIO

Internal living Area **522.70 sq.ft.** 

Outdoor Living Area **142.89 sq.ft.** 

Total Living Area 665.58 sq.ft.