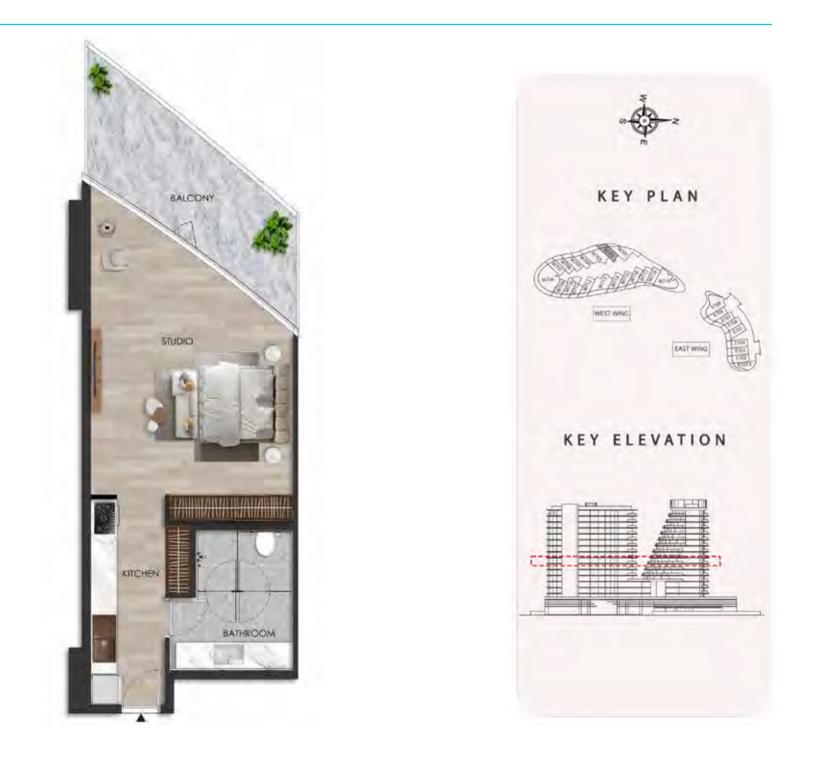

## DISCLAIMER:

UNIT - W 702 STUDIO

Internal living Area **522.70 sq.ft.** 

Outdoor Living Area **142.89 sq.ft.** 

Total Living Area 665.58 sq.ft.

## DISCLAIMER:

KITCHEN

UNIT - W 704 STUDIO

Internal living Area **486.13 sq.ft.** 

Outdoor Living Area **156.36 sq.ft.** 

Total Living Area 642.48 sq.ft.

## DISCLAIMER:

UNIT - W 705

Internal living Area **526.22 sq.ft.** 

Outdoor Living Area **160.30 sq.ft.** 

Total Living Area 686.51 sq.ft.

## DISCLAIMER:

UNIT - W 706

STUDIO

Internal living Area **498.87 sq.ft.** 

Outdoor Living Area **137.47 sq.ft.** 

Total Living Area 636.34 sq.ft.

# UNIT - W 707 STUDIO

Internal living Area **508.46 sq.ft.** 

Outdoor Living Area **112.86 sq.ft.** 

Total Living Area 621.32 sq.ft.

# UNIT - W 709 STUDIO

Internal living Area **451.60 sq.ft.** 

Outdoor Living Area **143.31 sq.ft.** 

Total Living Area **594.91 sq.ft.** 

## DISCLAIMER:

UNIT - W 710 STUDIO

Internal living Area **483.28 sq.ft.** 

Outdoor Living Area **124.53 sq.ft.** 

Total Living Area **607.81 sq.ft.** 

# UNIT - W 711 STUDIO

Internal living Area **502.65 sq.ft.** 

Outdoor Living Area **130.55 sq.ft.** 

Total Living Area 633.20 sq.ft.

# UNIT - W 712 STUDIO

Internal living Area **525.68 sq.ft.** 

Outdoor Living Area **152.88 sq.ft.** 

Total Living Area 678.57 sq.ft.

# UNIT - W 715 STUDIO

Internal living Area **478.16 sq.ft.** 

Outdoor Living Area **111.98 sq.ft.** 

Total Living Area **590.13 sq.ft.** 

# UNIT - W 716 STUDIO

Internal living Area **503.65 sq.ft.** 

Outdoor Living Area **166.42 sq.ft.** 

Total Living Area 670.07 sq.ft.

# West Wing - 7<sup>th</sup> Floor

UNIT - W 717 **STUDIO** Internal living Area **Outdoor Living Area** Total Living Area

## DISCLAIMER:

493.61 sq.ft.

149.41 sq.ft.

643.01 sq.ft.

BATHROOM KITCHEN MARIAN PARA ARTIRIY////FRANTARIY/JUD/ARVI STUDIO BALCONY

# UNIT - W 718 STUDIO

Internal living Area **532.05 sq.ft.** 

Outdoor Living Area **75.52 sq.ft.** 

Total Living Area 607.57 sq.ft.