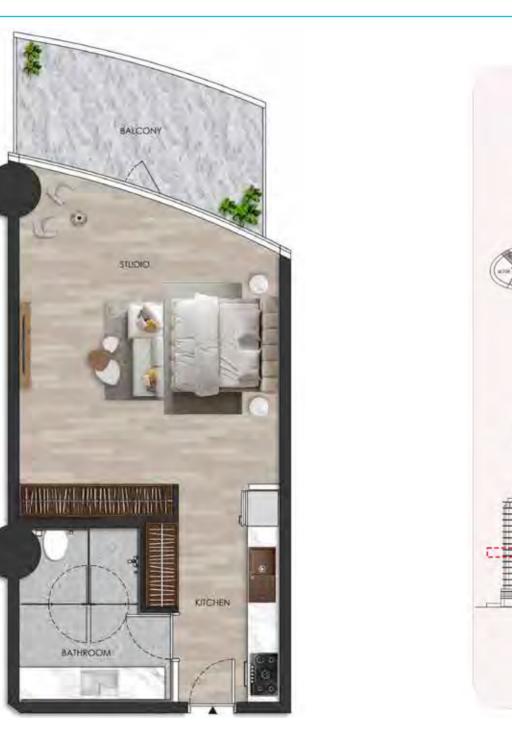

## DISCLAIMER:

KITCHEN

UNIT - W 704 STUDIO

Internal living Area **486.13 sq.ft.** 

Outdoor Living Area **156.36 sq.ft.** 

Total Living Area 642.48 sq.ft.