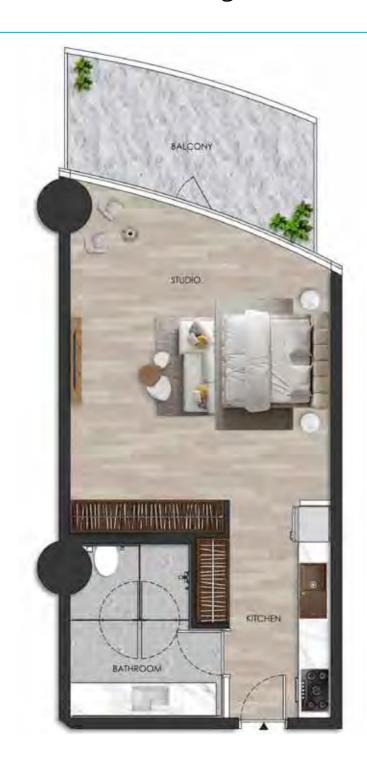

# STUDIO

Internal living Area **469.84 sq.ft.** 

Outdoor Living Area **163.06 sq.ft.** 

Total Living Area **632.90 sq.ft.** 