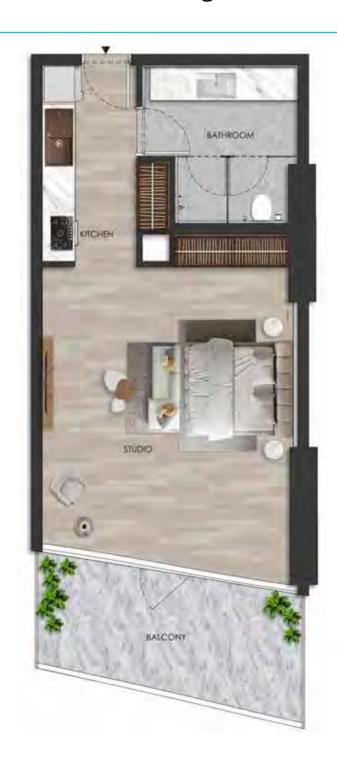

# STUDIO

Internal living Area **449.72 sq.ft.** 

Outdoor Living Area **103.85 sq.ft.** 

Total Living Area **553.57 sq.ft.** 

#### DISCLAIMER:

STUDIO

Internal living Area **477.49 sq.ft.** 

Outdoor Living Area **115.88 sq.ft.** 

Total Living Area **593.36 sq.ft.** 

#### DISCLAIMER:

STUDIO

Internal living Area **503.11 sq.ft.** 

Outdoor Living Area **141.24 sq.ft.** 

Total Living Area **644.35 sq.ft.** 

# STUDIO

Internal living Area **469.84 sq.ft.** 

Outdoor Living Area **163.06 sq.ft.** 

Total Living Area **632.90 sq.ft.** 

#### DISCLAIMER:

STUDIO

Internal living Area **426.68 sq.ft.** 

Outdoor Living Area **137.32 sq.ft.** 

Total Living Area **564.00 sq.ft.** 

#### DISCLAIMER:

STUDIO

Internal living Area **434.00 sq.ft.** 

Outdoor Living Area **132.81 sq.ft.** 

Total Living Area **566.81 sq.ft.** 

#### DISCLAIMER:

UNIT - W 325 STUDIO

Internal living Area **470.06 sq.ft.** 

Outdoor Living Area **117.42 sq.ft.** 

Total Living Area **587.48 sq.ft.** 