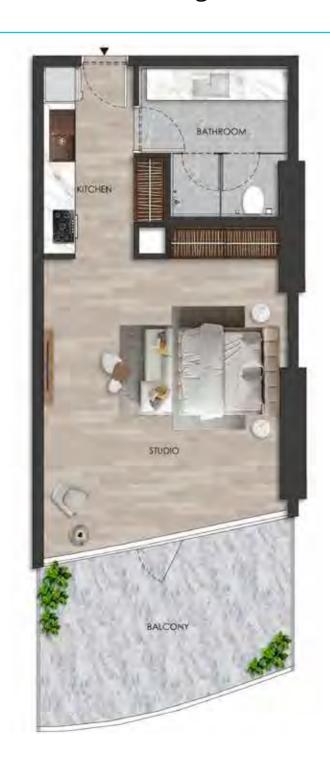

# STUDIO

Internal living Area **449.72 sq.ft.** 

Outdoor Living Area **103.85 sq.ft.** 

Total Living Area **553.57 sq.ft.** 

#### DISCLAIMER:

STUDIO

Internal living Area **477.49 sq.ft.** 

Outdoor Living Area **115.88 sq.ft.** 

Total Living Area **593.36 sq.ft.** 

#### DISCLAIMER:

STUDIO

Internal living Area **503.11 sq.ft.** 

Outdoor Living Area **141.24 sq.ft.** 

Total Living Area **644.35 sq.ft.** 

# STUDIO

Internal living Area **469.84 sq.ft.** 

Outdoor Living Area **163.06 sq.ft.** 

Total Living Area **632.90 sq.ft.** 

#### DISCLAIMER:

STUDIO

Internal living Area **426.68 sq.ft.** 

Outdoor Living Area **137.32 sq.ft.** 

Total Living Area **564.00 sq.ft.** 

#### DISCLAIMER:

STUDIO

Internal living Area **434.00 sq.ft.** 

Outdoor Living Area **132.81 sq.ft.** 

Total Living Area **566.81 sq.ft.** 

#### DISCLAIMER:

UNIT - W 325 STUDIO

Internal living Area **470.06 sq.ft.** 

Outdoor Living Area **117.42 sq.ft.** 

Total Living Area **587.48 sq.ft.** 