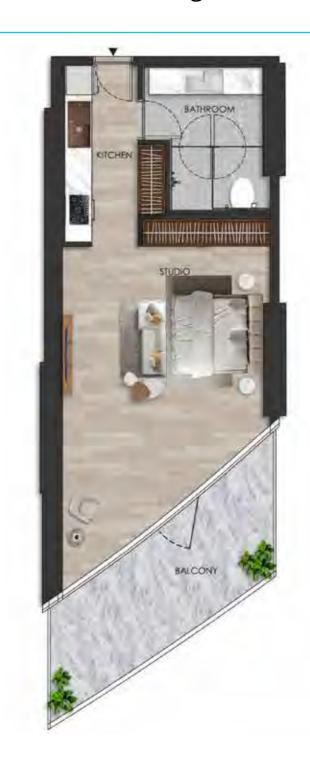

# STUDIO

Internal living Area **449.72 sq.ft.** 

Outdoor Living Area **103.85 sq.ft.** 

Total Living Area **553.57 sq.ft.** 