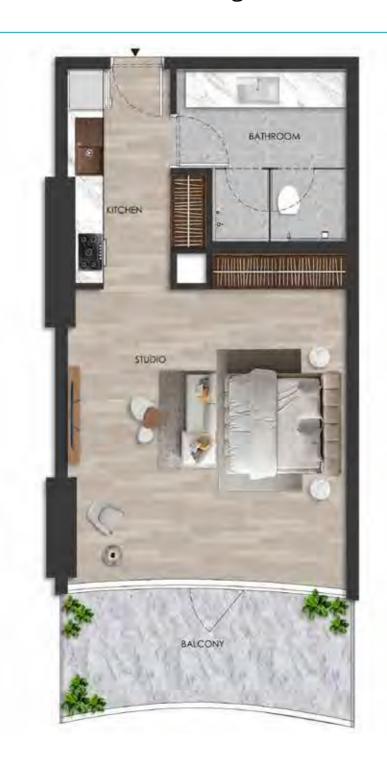

# STUDIO

Internal living Area **449.72 sq.ft.** 

Outdoor Living Area **103.85 sq.ft.** 

Total Living Area **553.57 sq.ft.** 

#### DISCLAIMER:

STUDIO

Internal living Area **477.49 sq.ft.** 

Outdoor Living Area **115.88 sq.ft.** 

Total Living Area **593.36 sq.ft.** 

#### DISCLAIMER:

STUDIO

Internal living Area **503.11 sq.ft.** 

Outdoor Living Area **141.24 sq.ft.** 

Total Living Area **644.35 sq.ft.** 

# STUDIO

Internal living Area **469.84 sq.ft.** 

Outdoor Living Area **163.06 sq.ft.** 

Total Living Area **632.90 sq.ft.** 

#### DISCLAIMER:

STUDIO

Internal living Area **426.68 sq.ft.** 

Outdoor Living Area **137.32 sq.ft.** 

Total Living Area **564.00 sq.ft.** 

#### DISCLAIMER:

STUDIO

Internal living Area **434.00 sq.ft.** 

Outdoor Living Area **132.81 sq.ft.** 

Total Living Area **566.81 sq.ft.** 

#### DISCLAIMER:

UNIT - W 325 STUDIO

Internal living Area **470.06 sq.ft.** 

Outdoor Living Area **117.42 sq.ft.** 

Total Living Area **587.48 sq.ft.** 