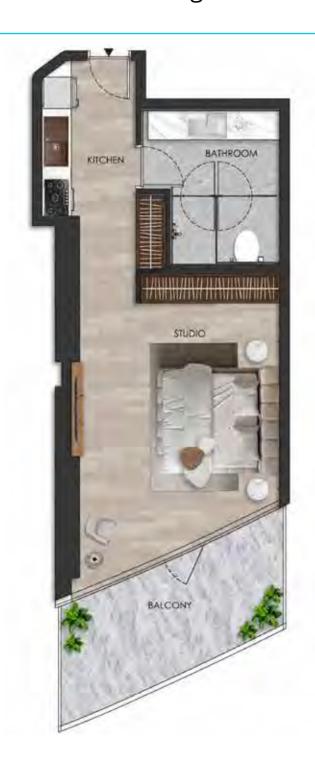

# STUDIO

Internal living Area **449.72 sq.ft.** 

Outdoor Living Area **103.85 sq.ft.** 

Total Living Area **553.57 sq.ft.** 