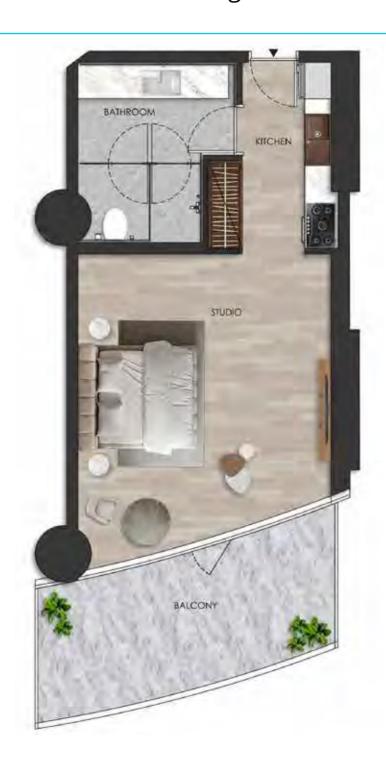

# STUDIO

Internal living Area **449.72 sq.ft.** 

Outdoor Living Area **103.85 sq.ft.** 

Total Living Area **553.57 sq.ft.** 