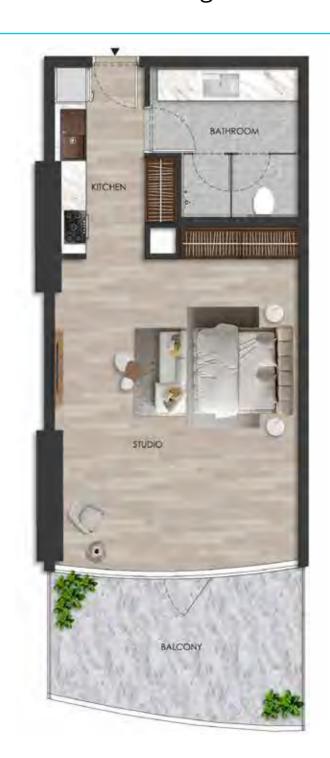

# STUDIO

Internal living Area **449.72 sq.ft.** 

Outdoor Living Area **103.85 sq.ft.** 

Total Living Area **553.57 sq.ft.** 

#### DISCLAIMER:

STUDIO

Internal living Area **477.49 sq.ft.** 

Outdoor Living Area **115.88 sq.ft.** 

Total Living Area **593.36 sq.ft.** 

#### DISCLAIMER:

STUDIO

Internal living Area **503.11 sq.ft.** 

Outdoor Living Area **141.24 sq.ft.** 

Total Living Area **644.35 sq.ft.** 

# STUDIO

Internal living Area **469.84 sq.ft.** 

Outdoor Living Area **163.06 sq.ft.** 

Total Living Area **632.90 sq.ft.** 

#### DISCLAIMER:

STUDIO

Internal living Area **426.68 sq.ft.** 

Outdoor Living Area **137.32 sq.ft.** 

Total Living Area **564.00 sq.ft.** 

#### DISCLAIMER:

STUDIO

Internal living Area **434.00 sq.ft.** 

Outdoor Living Area **132.81 sq.ft.** 

Total Living Area **566.81 sq.ft.** 

#### DISCLAIMER:

UNIT - W 325 STUDIO

Internal living Area **470.06 sq.ft.** 

Outdoor Living Area **117.42 sq.ft.** 

Total Living Area **587.48 sq.ft.** 