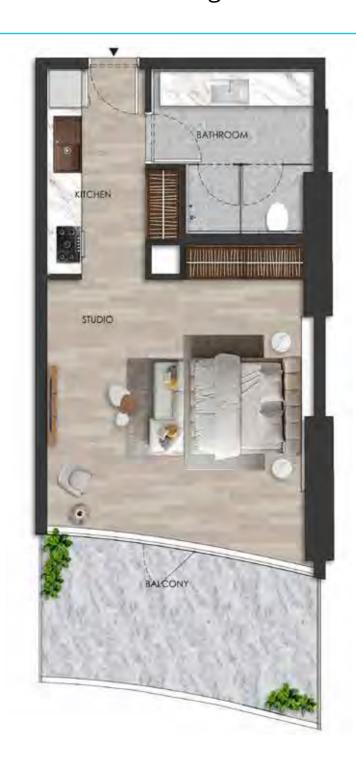

# STUDIO

Internal living Area **449.72 sq.ft.** 

Outdoor Living Area **103.85 sq.ft.** 

Total Living Area **553.57 sq.ft.** 

#### DISCLAIMER:

STUDIO

Internal living Area **477.49 sq.ft.** 

Outdoor Living Area **115.88 sq.ft.** 

Total Living Area **593.36 sq.ft.** 

#### DISCLAIMER:

STUDIO

Internal living Area **503.11 sq.ft.** 

Outdoor Living Area **141.24 sq.ft.** 

Total Living Area **644.35 sq.ft.** 

# STUDIO

Internal living Area **469.84 sq.ft.** 

Outdoor Living Area **163.06 sq.ft.** 

Total Living Area **632.90 sq.ft.** 

#### DISCLAIMER:

STUDIO

Internal living Area **426.68 sq.ft.** 

Outdoor Living Area **137.32 sq.ft.** 

Total Living Area **564.00 sq.ft.** 

#### DISCLAIMER:

STUDIO

Internal living Area **434.00 sq.ft.** 

Outdoor Living Area **132.81 sq.ft.** 

Total Living Area **566.81 sq.ft.** 

#### DISCLAIMER:

UNIT - W 325 STUDIO

Internal living Area **470.06 sq.ft.** 

Outdoor Living Area **117.42 sq.ft.** 

Total Living Area **587.48 sq.ft.** 