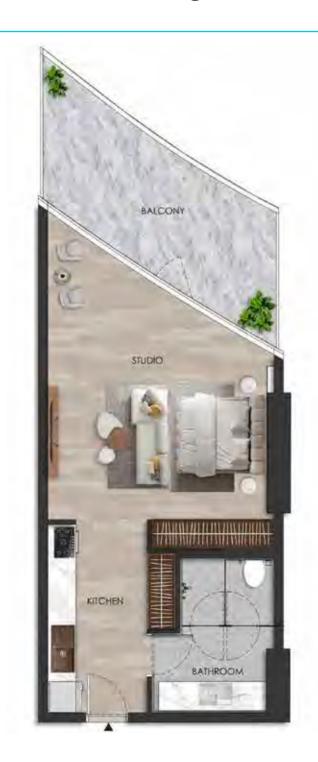

# STUDIO

Internal living Area **449.72 sq.ft.** 

Outdoor Living Area **103.85 sq.ft.** 

Total Living Area **553.57 sq.ft.** 