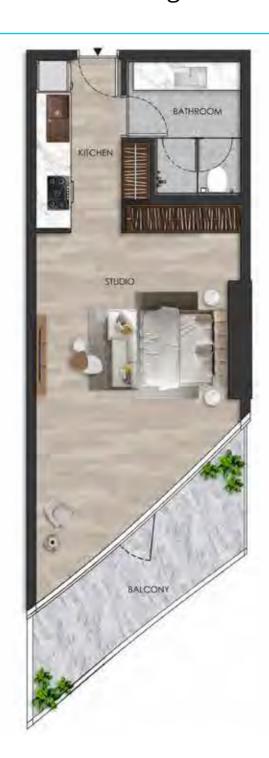

# STUDIO

Internal living Area **449.72 sq.ft.** 

Outdoor Living Area **103.85 sq.ft.** 

Total Living Area **553.57 sq.ft.** 

#### DISCLAIMER:

STUDIO

Internal living Area **477.49 sq.ft.** 

Outdoor Living Area **115.88 sq.ft.** 

Total Living Area **593.36 sq.ft.** 

#### DISCLAIMER:

STUDIO

Internal living Area **503.11 sq.ft.** 

Outdoor Living Area **141.24 sq.ft.** 

Total Living Area **644.35 sq.ft.** 