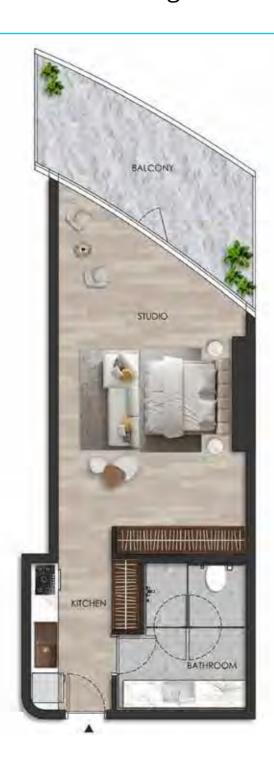

# STUDIO

Internal living Area **469.84 sq.ft.** 

Outdoor Living Area **163.06 sq.ft.** 

Total Living Area **632.90 sq.ft.** 