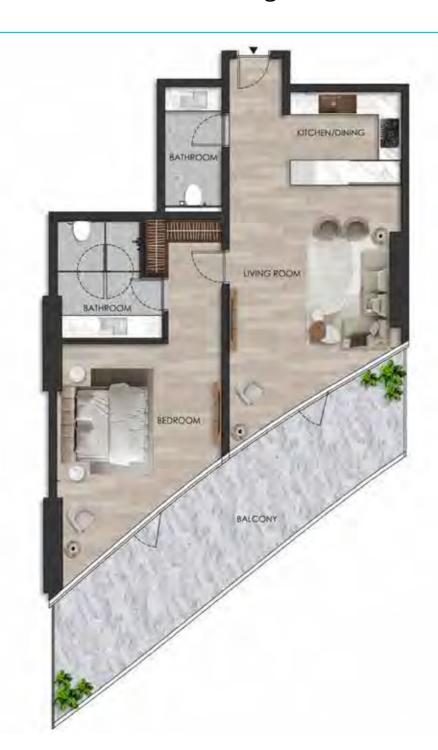

## 1 BEDROOM

Internal living Area **850.29 sq.ft.** 

Outdoor Living Area **112.05 sq.ft.** 

Total Living Area **962.33 sq.ft.** 