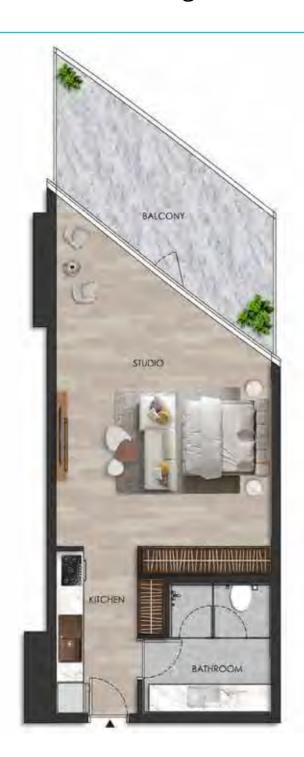

# STUDIO

Internal living Area **469.84 sq.ft.** 

Outdoor Living Area **163.06 sq.ft.** 

Total Living Area **632.90 sq.ft.** 