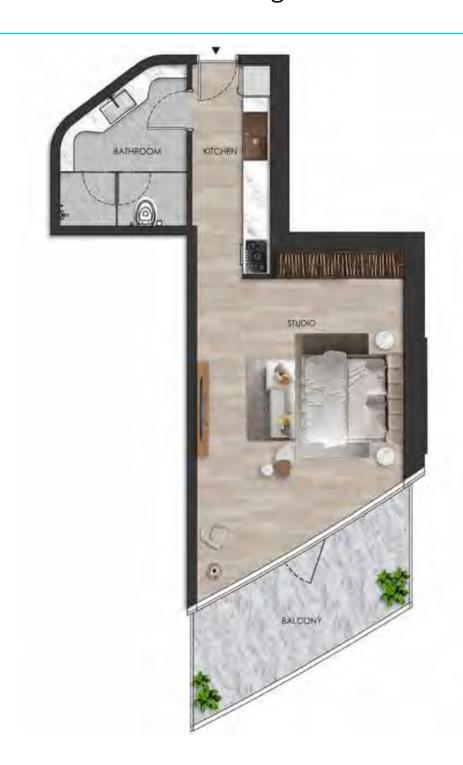

# STUDIO

Internal living Area **469.84 sq.ft.** 

Outdoor Living Area **163.06 sq.ft.** 

Total Living Area **632.90 sq.ft.** 