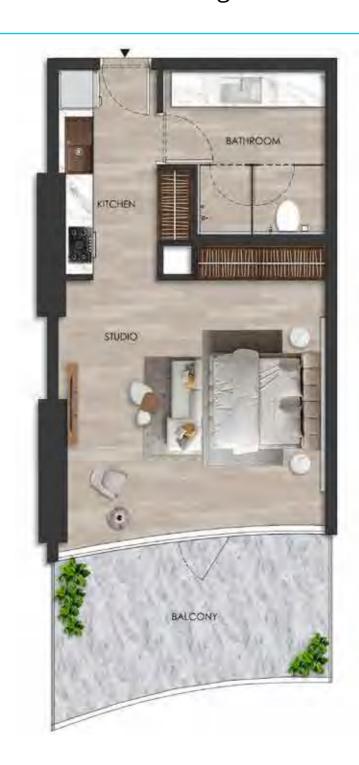

# STUDIO

Internal living Area **449.72 sq.ft.** 

Outdoor Living Area **103.85 sq.ft.** 

Total Living Area **553.57 sq.ft.** 

#### DISCLAIMER:

STUDIO

Internal living Area **477.49 sq.ft.** 

Outdoor Living Area **115.88 sq.ft.** 

Total Living Area **593.36 sq.ft.** 

#### DISCLAIMER:

STUDIO

Internal living Area **503.11 sq.ft.** 

Outdoor Living Area **141.24 sq.ft.** 

Total Living Area **644.35 sq.ft.** 

# STUDIO

Internal living Area **469.84 sq.ft.** 

Outdoor Living Area **163.06 sq.ft.** 

Total Living Area **632.90 sq.ft.** 

#### DISCLAIMER:

STUDIO

Internal living Area **426.68 sq.ft.** 

Outdoor Living Area **137.32 sq.ft.** 

Total Living Area **564.00 sq.ft.** 

#### DISCLAIMER:

STUDIO

Internal living Area **434.00 sq.ft.** 

Outdoor Living Area **132.81 sq.ft.** 

Total Living Area **566.81 sq.ft.** 

#### DISCLAIMER:

UNIT - W 325 STUDIO

Internal living Area **470.06 sq.ft.** 

Outdoor Living Area **117.42 sq.ft.** 

Total Living Area **587.48 sq.ft.** 