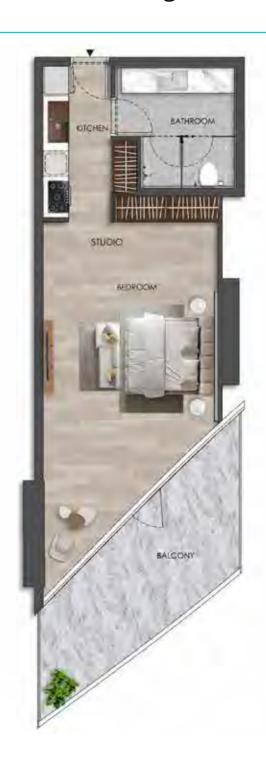

# STUDIO

Internal living Area **469.84 sq.ft.** 

Outdoor Living Area **163.06 sq.ft.** 

Total Living Area **632.90 sq.ft.** 

#### DISCLAIMER:

STUDIO

Internal living Area **426.68 sq.ft.** 

Outdoor Living Area **137.32 sq.ft.** 

Total Living Area **564.00 sq.ft.** 

#### DISCLAIMER:

STUDIO

Internal living Area **434.00 sq.ft.** 

Outdoor Living Area **132.81 sq.ft.** 

Total Living Area **566.81 sq.ft.** 