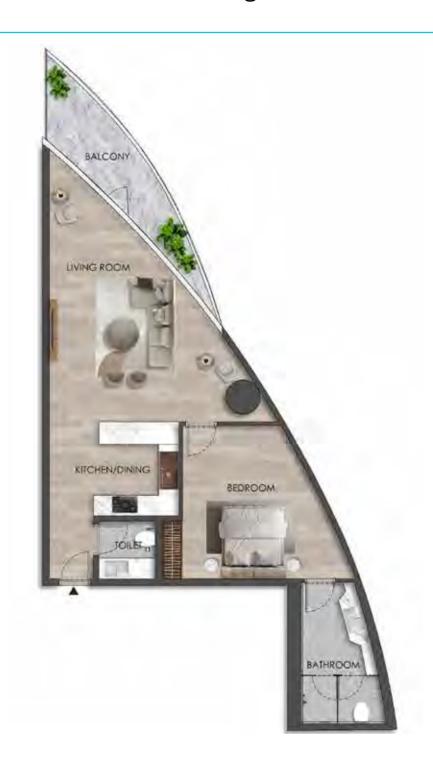

#### **UNIT - W 301**

## 1 BEDROOM

Internal living Area **850.29 sq.ft.** 

Outdoor Living Area **112.05 sq.ft.** 

Total Living Area **962.33 sq.ft.** 