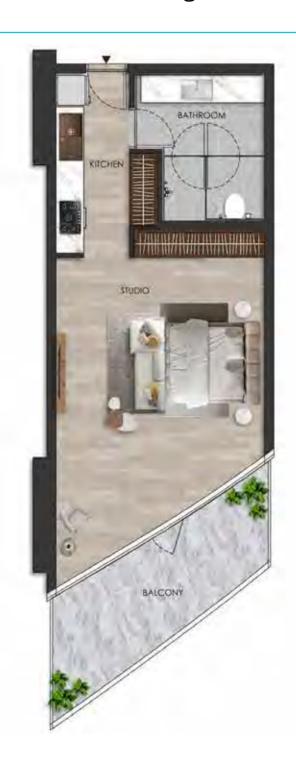

# STUDIO

Internal living Area **449.72 sq.ft.** 

Outdoor Living Area **103.85 sq.ft.** 

Total Living Area **553.57 sq.ft.** 