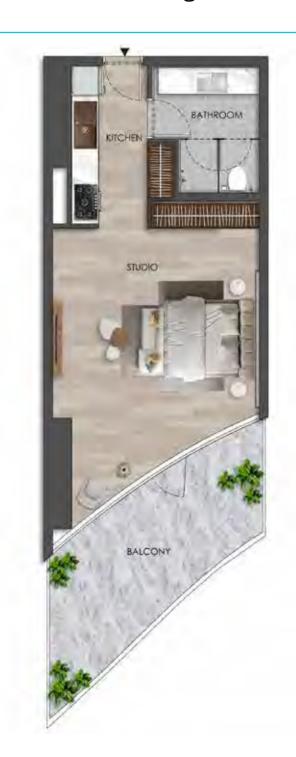

# STUDIO

Internal living Area **449.72 sq.ft.** 

Outdoor Living Area **103.85 sq.ft.** 

Total Living Area **553.57 sq.ft.** 

#### DISCLAIMER:

STUDIO

Internal living Area **477.49 sq.ft.** 

Outdoor Living Area **115.88 sq.ft.** 

Total Living Area **593.36 sq.ft.** 

#### DISCLAIMER:

STUDIO

Internal living Area **503.11 sq.ft.** 

Outdoor Living Area **141.24 sq.ft.** 

Total Living Area **644.35 sq.ft.** 

# STUDIO

Internal living Area **469.84 sq.ft.** 

Outdoor Living Area **163.06 sq.ft.** 

Total Living Area **632.90 sq.ft.** 

#### DISCLAIMER:

STUDIO

Internal living Area **426.68 sq.ft.** 

Outdoor Living Area **137.32 sq.ft.** 

Total Living Area **564.00 sq.ft.** 

#### DISCLAIMER:

STUDIO

Internal living Area **434.00 sq.ft.** 

Outdoor Living Area **132.81 sq.ft.** 

Total Living Area **566.81 sq.ft.** 

#### DISCLAIMER:

UNIT - W 325 STUDIO

Internal living Area **470.06 sq.ft.** 

Outdoor Living Area **117.42 sq.ft.** 

Total Living Area **587.48 sq.ft.** 