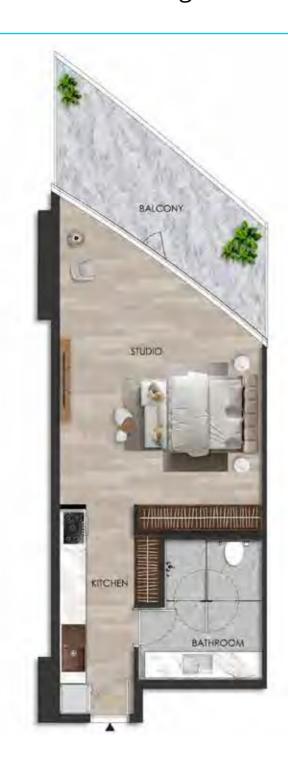

# STUDIO

Internal living Area **449.72 sq.ft.** 

Outdoor Living Area **103.85 sq.ft.** 

Total Living Area **553.57 sq.ft.** 