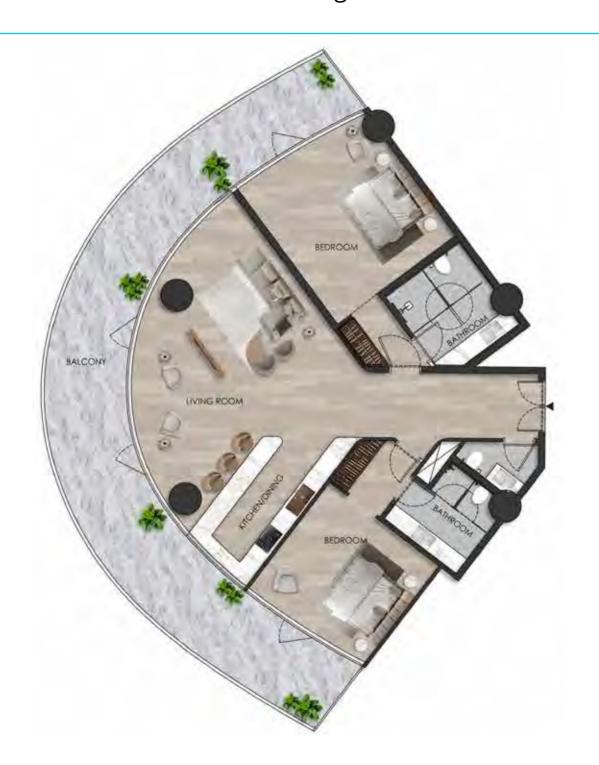

# 2 BEDROOM

Internal living Area **1533.64 sq.ft.** 

Outdoor Living Area **681.70 sq.ft.** 

Total Living Area **2215.34 sq.ft.** 