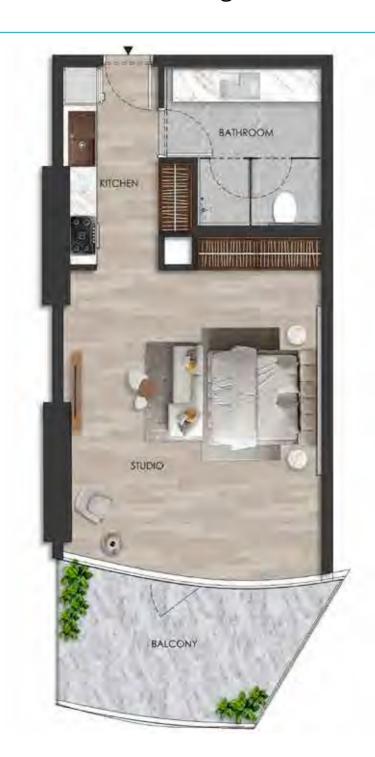

# STUDIO

Internal living Area **449.72 sq.ft.** 

Outdoor Living Area **103.85 sq.ft.** 

Total Living Area **553.57 sq.ft.** 

#### DISCLAIMER:

STUDIO

Internal living Area **477.49 sq.ft.** 

Outdoor Living Area **115.88 sq.ft.** 

Total Living Area **593.36 sq.ft.** 

#### DISCLAIMER:

STUDIO

Internal living Area **503.11 sq.ft.** 

Outdoor Living Area **141.24 sq.ft.** 

Total Living Area **644.35 sq.ft.** 

# STUDIO

Internal living Area **469.84 sq.ft.** 

Outdoor Living Area **163.06 sq.ft.** 

Total Living Area **632.90 sq.ft.** 

#### DISCLAIMER:

STUDIO

Internal living Area **426.68 sq.ft.** 

Outdoor Living Area **137.32 sq.ft.** 

Total Living Area **564.00 sq.ft.** 

#### DISCLAIMER:

STUDIO

Internal living Area **434.00 sq.ft.** 

Outdoor Living Area **132.81 sq.ft.** 

Total Living Area **566.81 sq.ft.** 

#### DISCLAIMER:

UNIT - W 325 STUDIO

Internal living Area **470.06 sq.ft.** 

Outdoor Living Area **117.42 sq.ft.** 

Total Living Area **587.48 sq.ft.** 