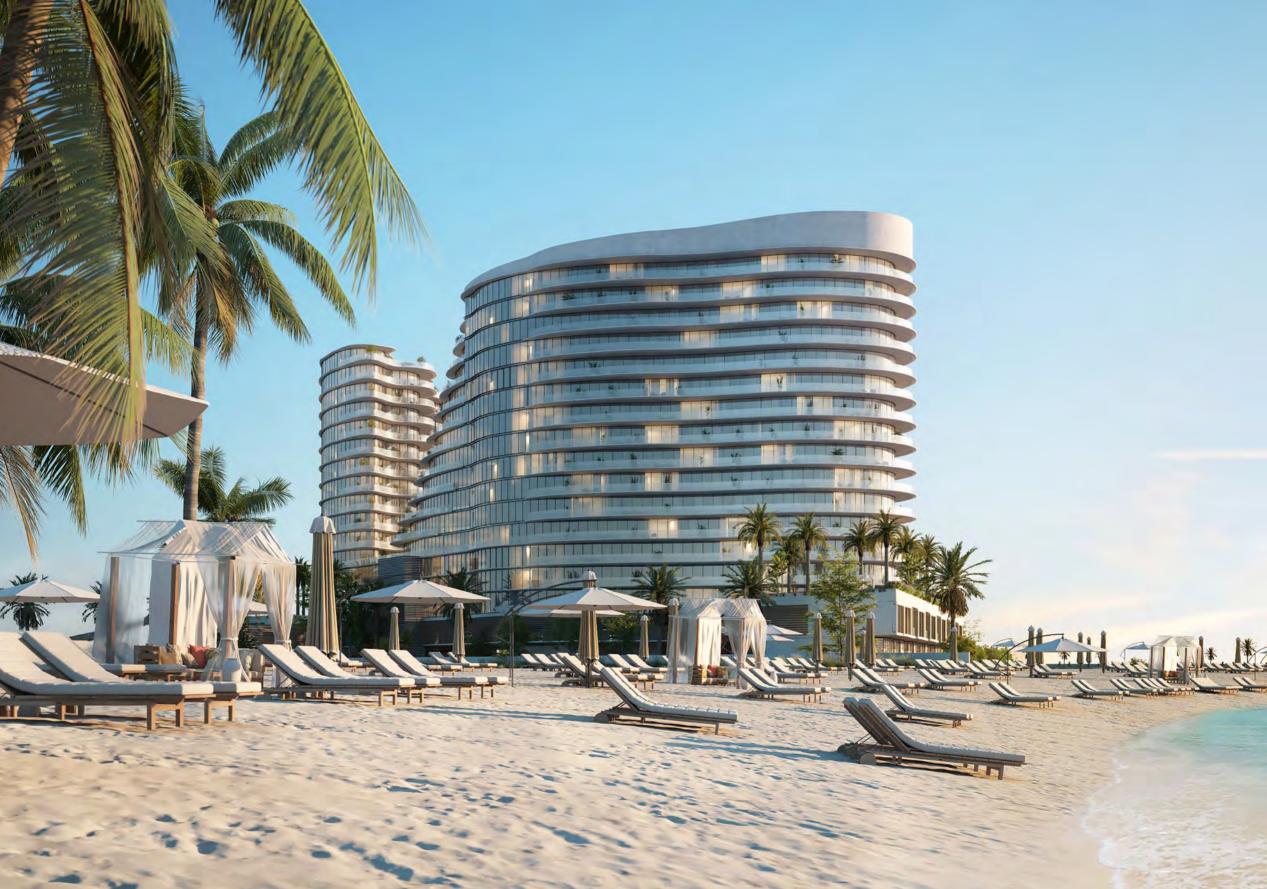

## FLOOR PLANS













#### **UNIT - W 301**

## 1 BEDROOM

Internal living Area **850.29 sq.ft.** 

Outdoor Living Area **112.05 sq.ft.** 

Total Living Area **962.33 sq.ft.** 

#### DISCLAIMER:











Internal living Area **522.70 sq.ft.** 

Outdoor Living Area **142.89 sq.ft.** 

Total Living Area **665.58 sq.ft.** 

#### DISCLAIMER:









#### **UNIT - W 303**

## 1 BEDROOM

Internal living Area **898.72 sq.ft.** 

Outdoor Living Area **305.13 sq.ft.** 

Total Living Area **1203.85 sq.ft.** 

#### DISCLAIMER:











Internal living Area **486.13 sq.ft.** 

Outdoor Living Area **156.36 sq.ft.** 

Total Living Area **642.48 sq.ft.** 

#### DISCLAIMER:











Internal living Area **526.22 sq.ft.** 

Outdoor Living Area **158.33 sq.ft.** 

Total Living Area **684.54 sq.ft.** 

#### DISCLAI