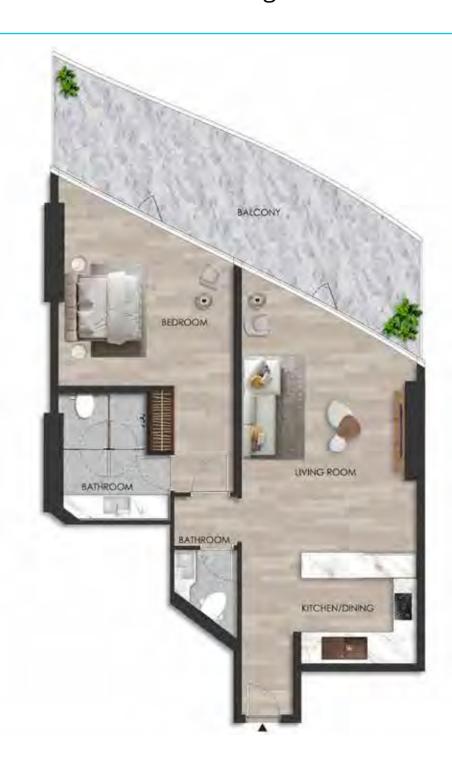

## 1 BEDROOM

Internal living Area **850.29 sq.ft.** 

Outdoor Living Area **112.05 sq.ft.** 

Total Living Area **962.33 sq.ft.** 