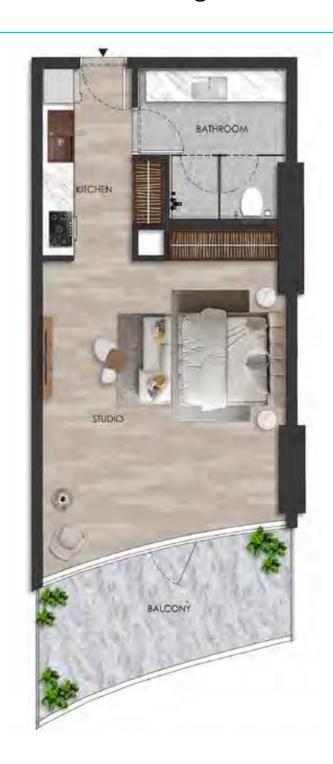

# STUDIO

Internal living Area **449.72 sq.ft.** 

Outdoor Living Area **103.85 sq.ft.** 

Total Living Area **553.57 sq.ft.** 

#### DISCLAIMER:

STUDIO

Internal living Area **477.49 sq.ft.** 

Outdoor Living Area **115.88 sq.ft.** 

Total Living Area **593.36 sq.ft.** 

#### DISCLAIMER:

STUDIO

Internal living Area **503.11 sq.ft.** 

Outdoor Living Area **141.24 sq.ft.** 

Total Living Area **644.35 sq.ft.** 

# STUDIO

Internal living Area **469.84 sq.ft.** 

Outdoor Living Area **163.06 sq.ft.** 

Total Living Area **632.90 sq.ft.** 

#### DISCLAIMER:

STUDIO

Internal living Area **426.68 sq.ft.** 

Outdoor Living Area **137.32 sq.ft.** 

Total Living Area **564.00 sq.ft.** 

#### DISCLAIMER:

STUDIO

Internal living Area **434.00 sq.ft.** 

Outdoor Living Area **132.81 sq.ft.** 

Total Living Area **566.81 sq.ft.** 

#### DISCLAIMER:

UNIT - W 325 STUDIO

Internal living Area **470.06 sq.ft.** 

Outdoor Living Area **117.42 sq.ft.** 

Total Living Area **587.48 sq.ft.** 