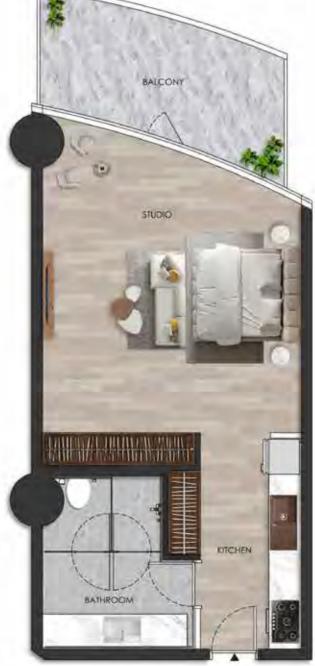

#### DISCLAIMER:

KEY PLAN WEST WING EAST WIN **KEY ELEVATION** 

UNIT - W 607

Internal living Area **508.46 sq.ft.** 

Outdoor Living Area **112.86 sq.ft.** 

Total Living Area 621.32 sq.ft.