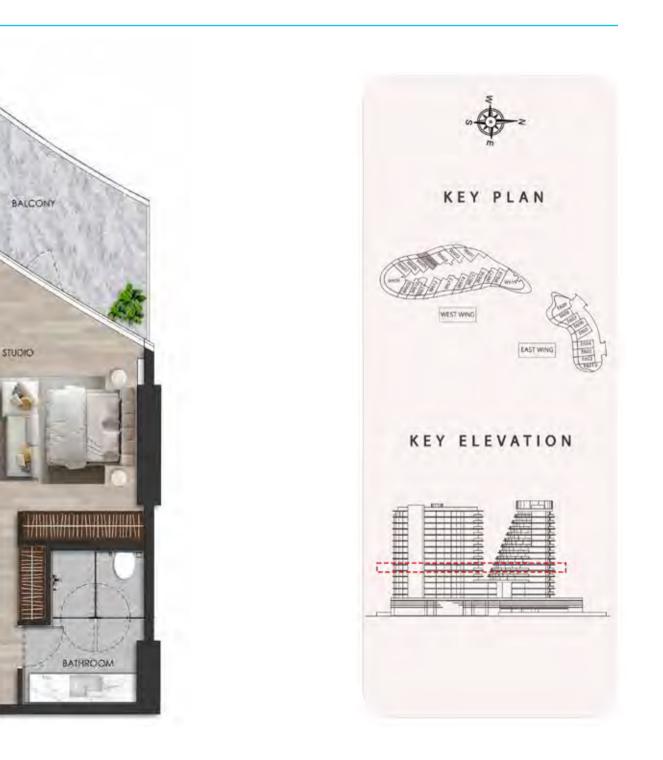

#### DISCLAIMER:

UNIT - W 602

**STUDIO** 

Internal living Area

**Outdoor Living Area** 

522.70 sq.ft.

142.89 sq.ft.

665.58 sq.ft.

DISCLAIMER:

whatsoever.

Total Living Area