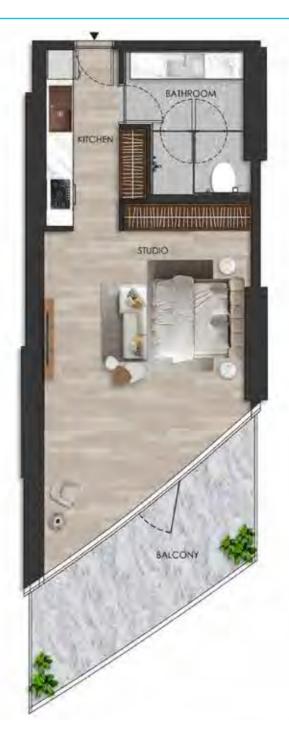

#### DISCLAIMER:

KITCHEN

UNIT - W 604 STUDIO

Internal living Area **486.13 sq.ft.** 

Outdoor Living Area **156.36 sq.ft.** 

Total Living Area 642.48 sq.ft.