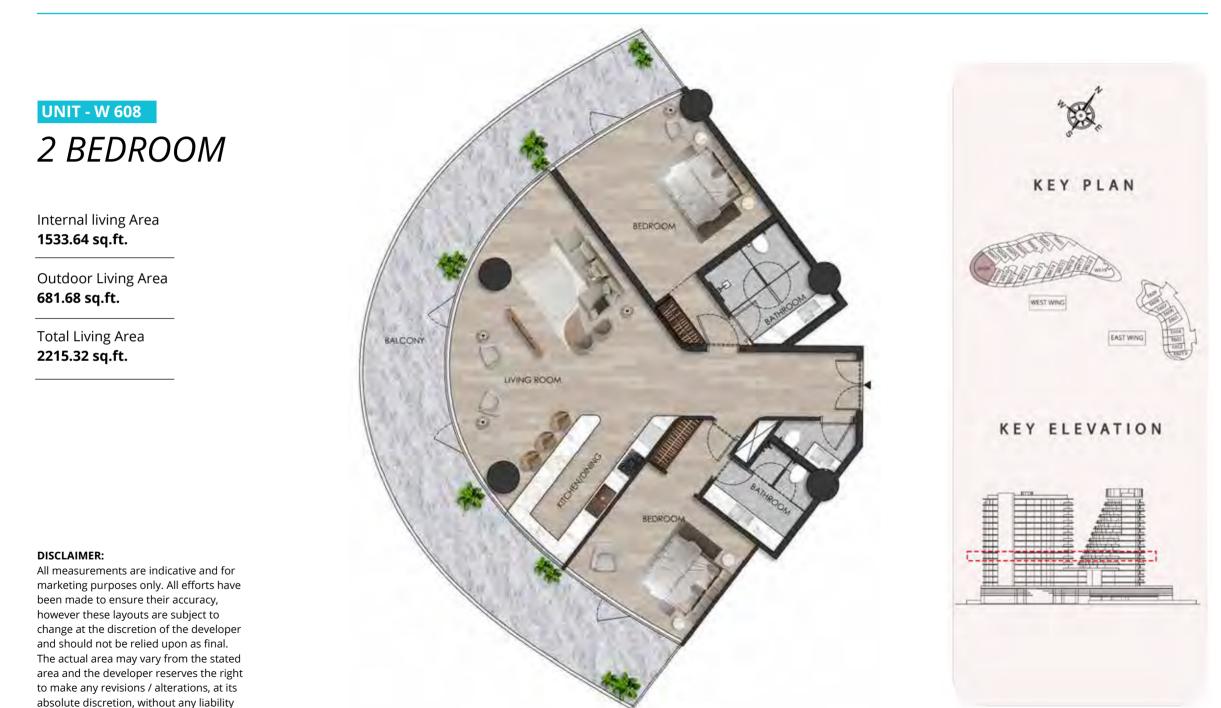

#### DISCLAIMER:

UNIT - W 619 2 BEDROOM

Internal living Area **1842.35 sq.ft.** 

Outdoor Living Area **1116.06 sq.ft.** 

Total Living Area **2958.41 sq.ft.** 