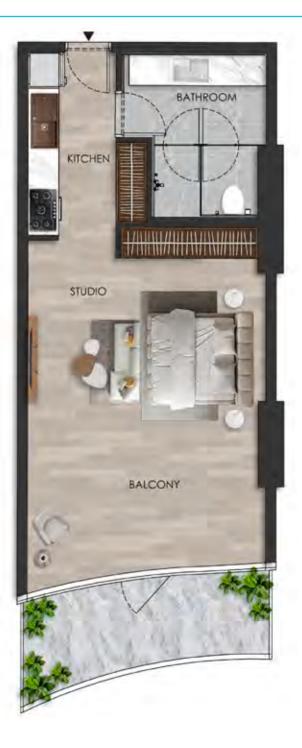

#### DISCLAIMER:

KITCHEN

UNIT - W 604 STUDIO

Internal living Area **486.13 sq.ft.** 

Outdoor Living Area **156.36 sq.ft.** 

Total Living Area 642.48 sq.ft.