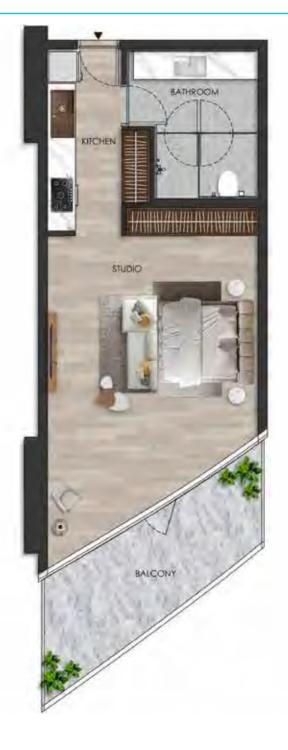

#### DISCLAIMER:

UNIT - W 602

**STUDIO** 

Internal living Area

**Outdoor Living Area** 

522.70 sq.ft.

142.89 sq.ft.

665.58 sq.ft.

DISCLAIMER:

whatsoever.

Total Living Area