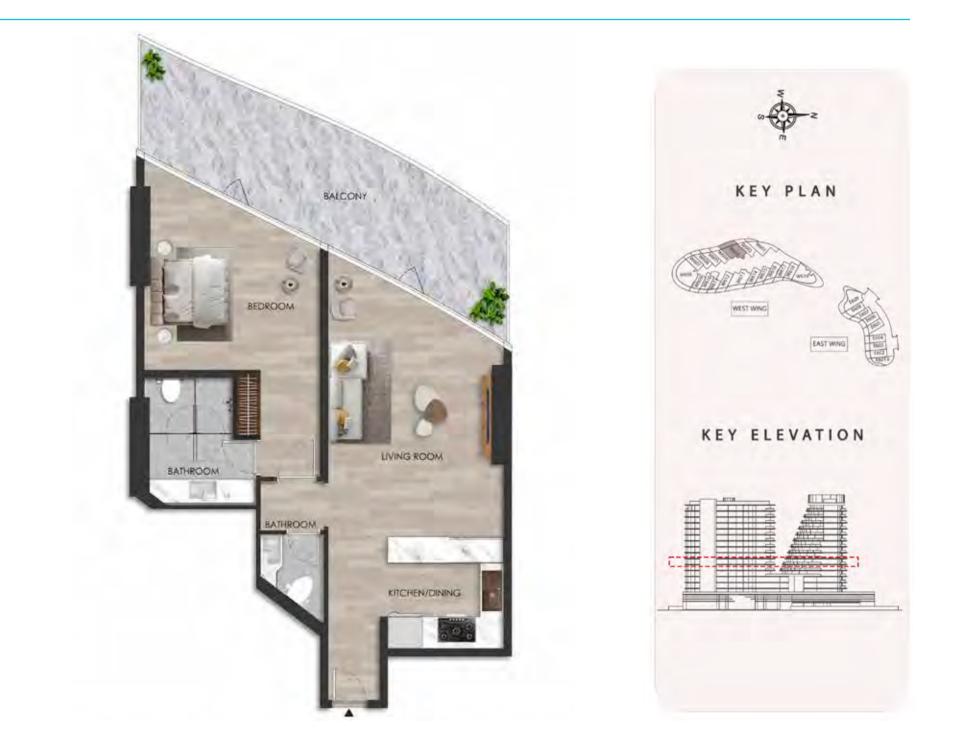

# West Wing - 6<sup>th</sup> Floor

UNIT - W 603 1 BEDROOM

Internal living Area **898.72 sq.ft.** 

Outdoor Living Area **305.13 sq.ft.** 

Total Living Area **1203.85 sq.ft.** 