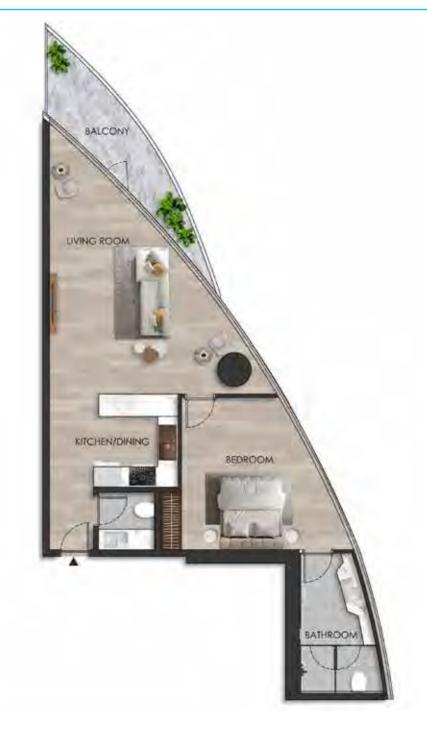

# UNIT-W601 1 BEDROOM

Internal living Area **853.14 sq.ft.** 

Outdoor Living Area **112.05 sq.ft.** 

Total Living Area **965.18 sq.ft.** 