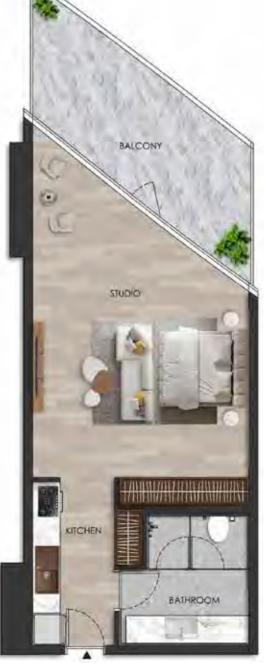

#### DISCLAIMER:

KITCHEN

UNIT - W 604 STUDIO

Internal living Area **486.13 sq.ft.** 

Outdoor Living Area **156.36 sq.ft.** 

Total Living Area 642.48 sq.ft.