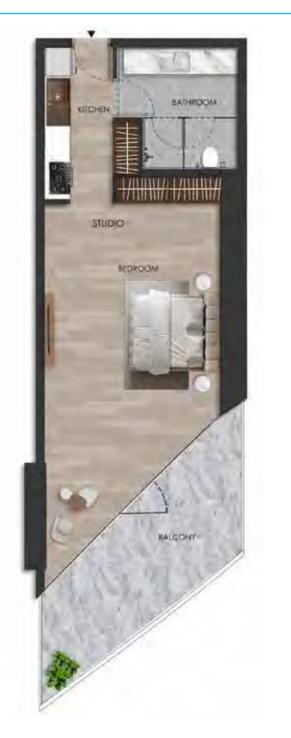

# West Wing - 6<sup>th</sup> Floor

UNIT - W 603 1 BEDROOM

Internal living Area **898.72 sq.ft.** 

Outdoor Living Area **305.13 sq.ft.** 

Total Living Area **1203.85 sq.ft.** 