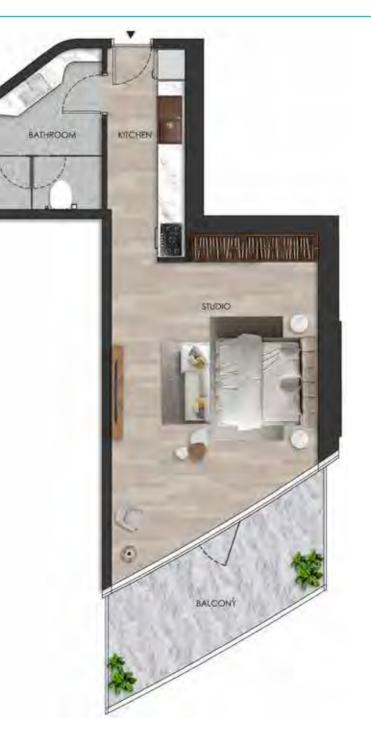

#### DISCLAIMER:

UNIT - W 606

STUDIO

Internal living Area **498.87 sq.ft.** 

Outdoor Living Area **137.47 sq.ft.** 

Total Living Area 636.34 sq.ft.

#### DISCLAIMER:

KEY PLAN WEST WING EAST WIN **KEY ELEVATION** 

UNIT - W 607

Internal living Area **508.46 sq.ft.** 

Outdoor Living Area **112.86 sq.ft.** 

Total Living Area 621.32 sq.ft.