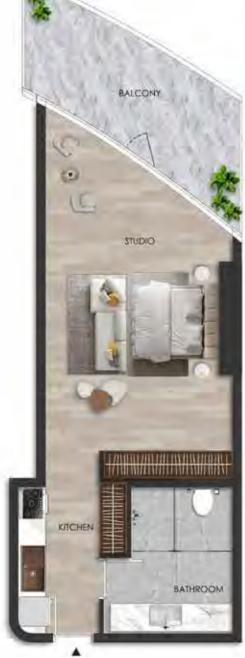

#### DISCLAIMER:

UNIT - W 606

STUDIO

Internal living Area **498.87 sq.ft.** 

Outdoor Living Area **137.47 sq.ft.** 

Total Living Area 636.34 sq.ft.