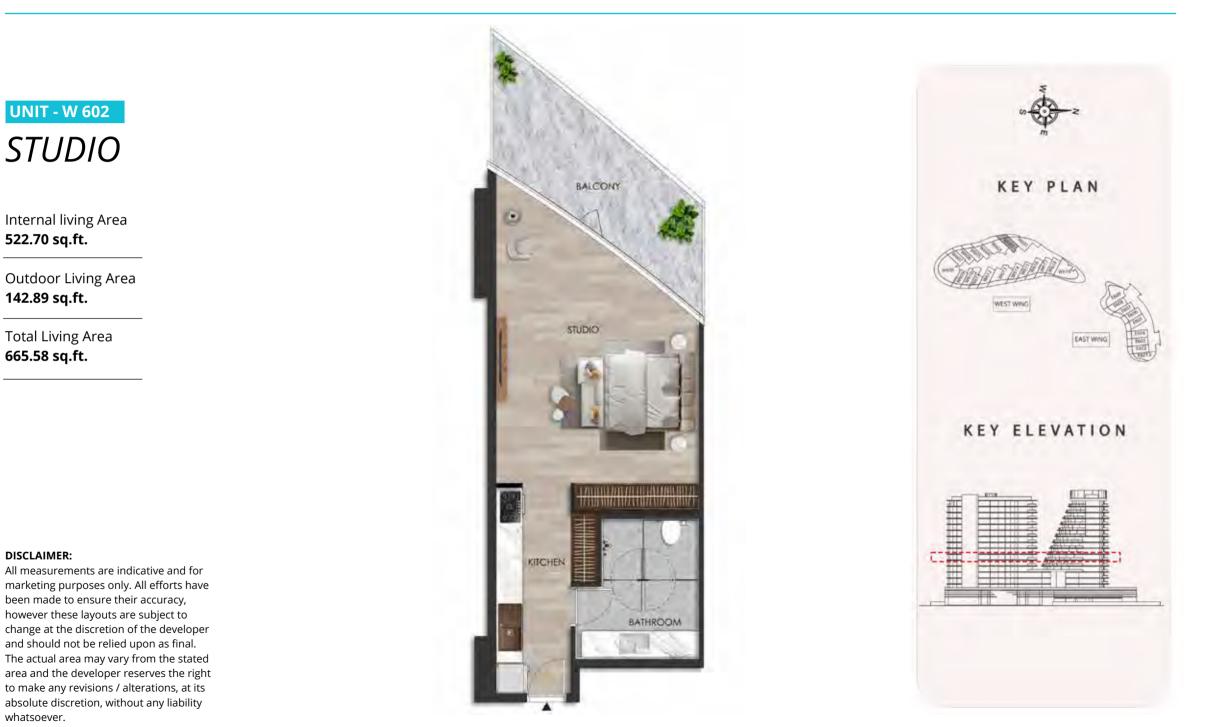

#### DISCLAIMER:

UNIT - W 602

**STUDIO** 

Internal living Area

**Outdoor Living Area** 

522.70 sq.ft.

142.89 sq.ft.

665.58 sq.ft.

DISCLAIMER:

whatsoever.

Total Living Area