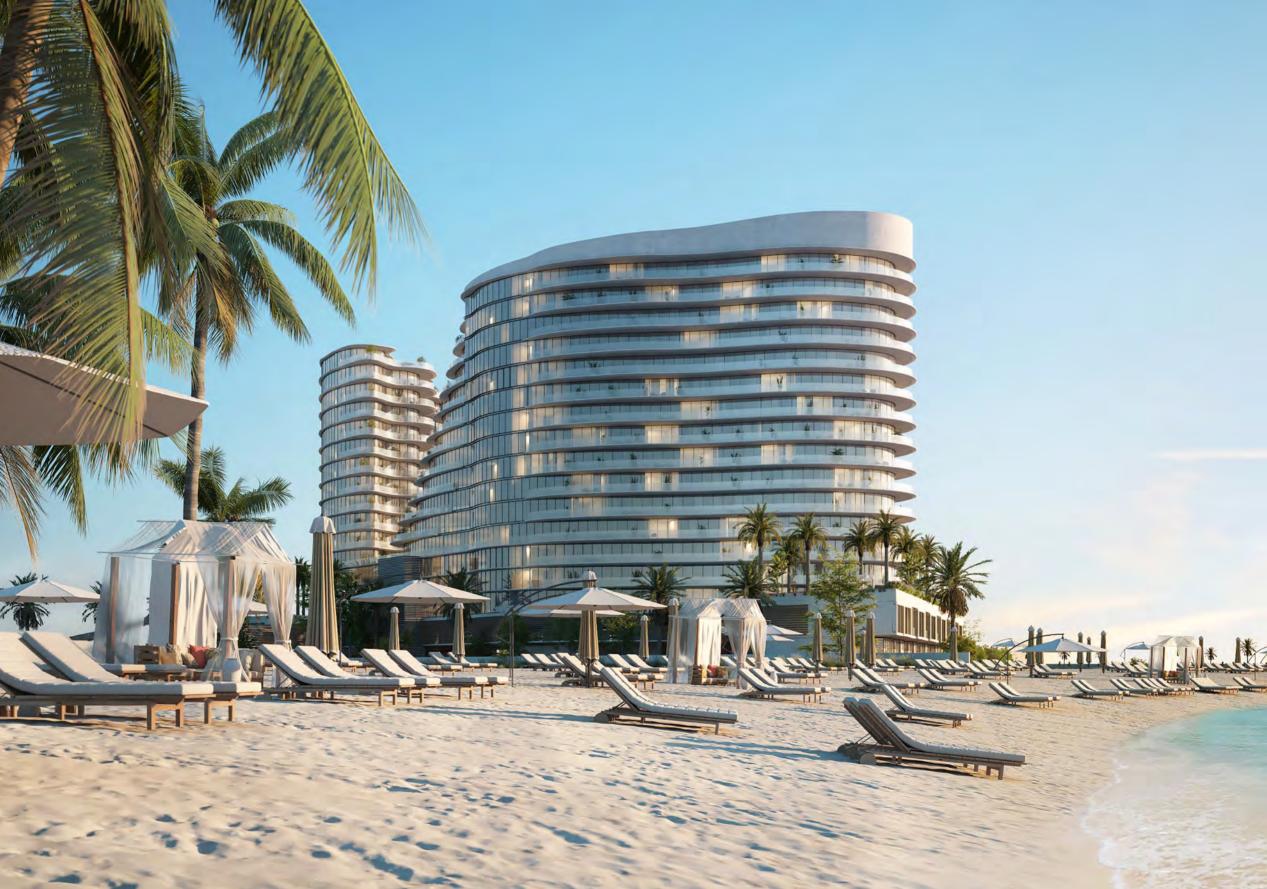

# FLOOR PLANS



Ву



THE BEACH RESIDENCES

mm

4 A X ...

ANTISTER P. P. P.



# WEST WING FLOOR 06





# UNIT-W601 1 BEDROOM

Internal living Area **853.14 sq.ft.** 

Outdoor Living Area **112.05 sq.ft.** 

Total Living Area **965.18 sq.ft.** 

#### DISCLAIMER:







UNIT - W 602

**STUDIO** 

Internal living Area

**Outdoor Living Area** 

522.70 sq.ft.

142.89 sq.ft.

665.58 sq.ft.

DISCLAIMER:

whatsoever.

Total Living Area

# West Wing - 6<sup>th</sup> Floor











UNIT - W 603 1 BEDROOM

Internal living Area **898.72 sq.ft.** 

Outdoor Living Area **305.13 sq.ft.** 

Total Living Area **1203.85 sq.ft.** 

#### DISCLAIMER:



KITCHEN





UNIT - W 604 STUDIO

Internal living Area **486.13 sq.ft.** 

Outdoor Living Area **156.36 sq.ft.** 

Total Living Area 642.48 sq.ft.

#### DISCLAIMER:





KEY