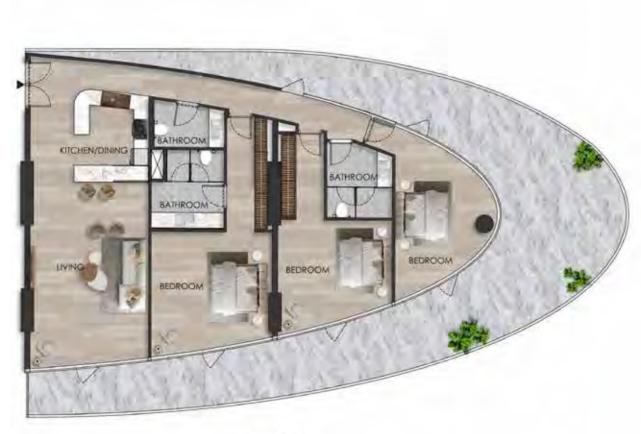

#### DISCLAIMER:

UNIT - W 619 2 BEDROOM

Internal living Area **1842.35 sq.ft.** 

Outdoor Living Area **1116.06 sq.ft.** 

Total Living Area **2958.41 sq.ft.** 