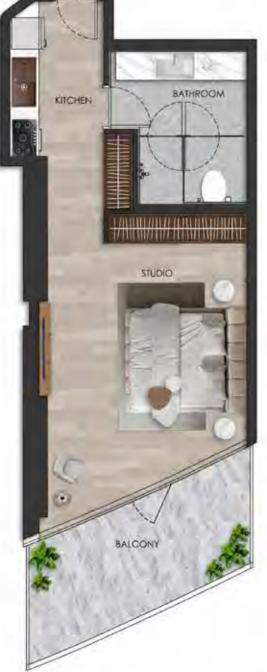

#### DISCLAIMER:

KITCHEN

UNIT - W 604 STUDIO

Internal living Area **486.13 sq.ft.** 

Outdoor Living Area **156.36 sq.ft.** 

Total Living Area 642.48 sq.ft.

#### DISCLAIMER:

KEY PLAN WEST WINC EAST WIN **KEY ELEVATION** 

UNIT - W 605

Internal living Area **526.22 sq.ft.** 

Outdoor Living Area **160.30 sq.ft.** 

Total Living Area 686.51 sq.ft.