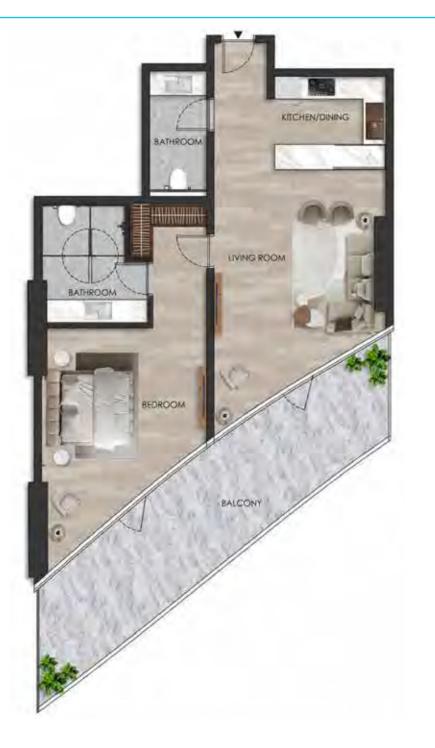

#### DISCLAIMER:

UNIT - W 613 1 BEDROOM

Internal living Area **903.76 sq.ft.** 

Outdoor Living Area **323.73 sq.ft.** 

Total Living Area **1227.49 sq.ft.** 