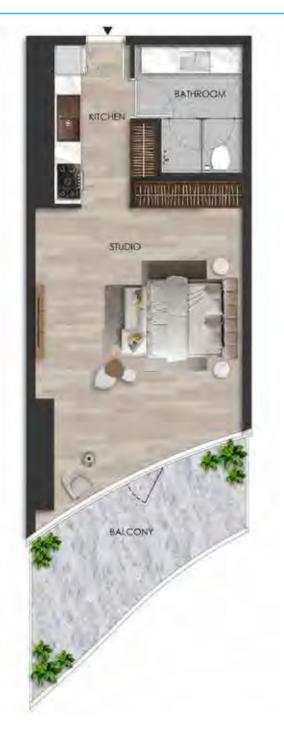

#### DISCLAIMER:

UNIT - W 602

**STUDIO** 

Internal living Area

**Outdoor Living Area** 

522.70 sq.ft.

142.89 sq.ft.

665.58 sq.ft.

DISCLAIMER:

whatsoever.

Total Living Area