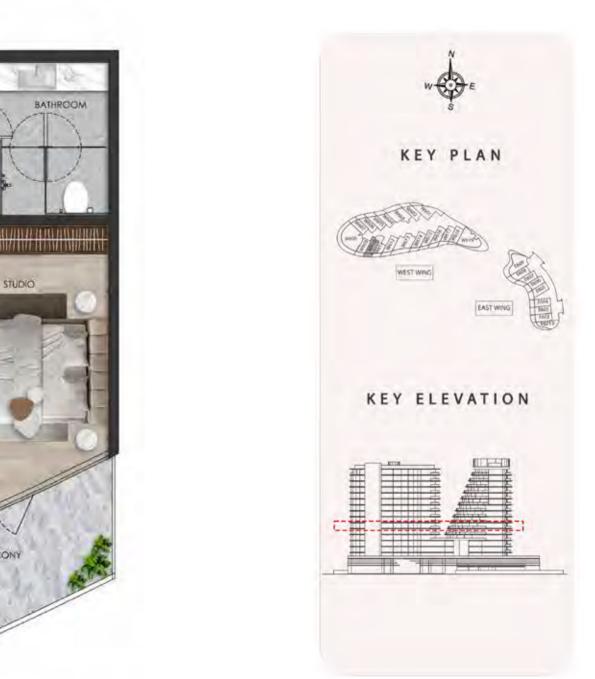

#### DISCLAIMER:

KITCHEN

UNIT - W 604 STUDIO

Internal living Area **486.13 sq.ft.** 

Outdoor Living Area **156.36 sq.ft.** 

Total Living Area 642.48 sq.ft.

#### DISCLAIMER:

KEY PLAN WEST WINC EAST WIN **KEY ELEVATION** 

UNIT - W 605

Internal living Area **526.22 sq.ft.** 

Outdoor Living Area **160.30 sq.ft.** 

Total Living Area 686.51 sq.ft.