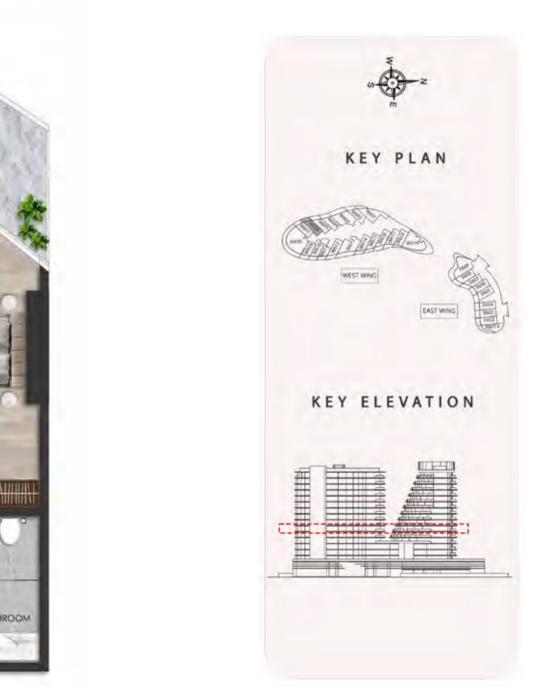

#### DISCLAIMER:

KEY PLAN WEST WINC EAST WIN **KEY ELEVATION** 

UNIT - W 605

Internal living Area **526.22 sq.ft.** 

Outdoor Living Area **160.30 sq.ft.** 

Total Living Area 686.51 sq.ft.