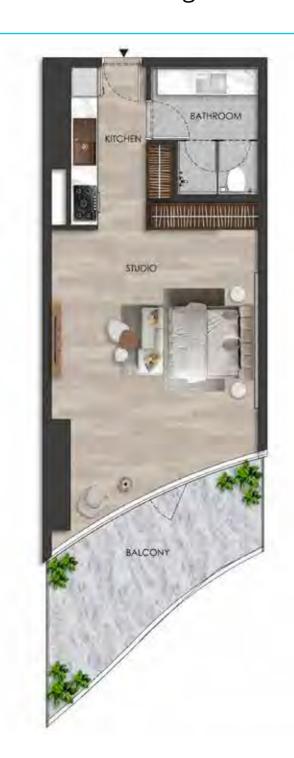

#### DISCLAIMER:

Internal living Area **498.87 sq.ft.** 

Outdoor Living Area **137.68 sq.ft.** 

Total Living Area **636.55 sq.ft.** 