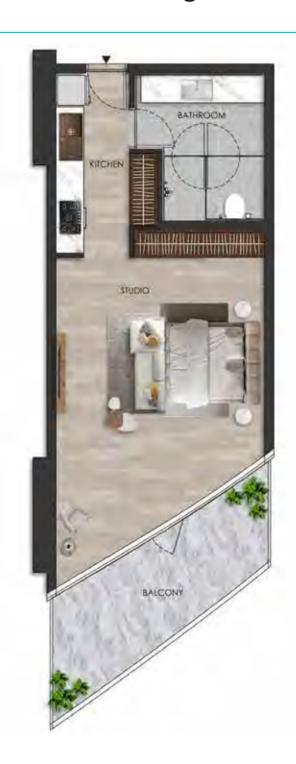

#### DISCLAIMER:

Internal living Area **498.87 sq.ft.** 

Outdoor Living Area **137.68 sq.ft.** 

Total Living Area **636.55 sq.ft.** 