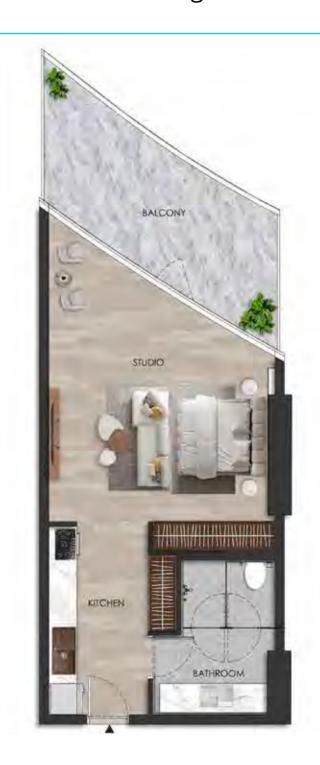

#### DISCLAIMER:

Internal living Area **498.87 sq.ft.** 

Outdoor Living Area **137.68 sq.ft.** 

Total Living Area **636.55 sq.ft.** 