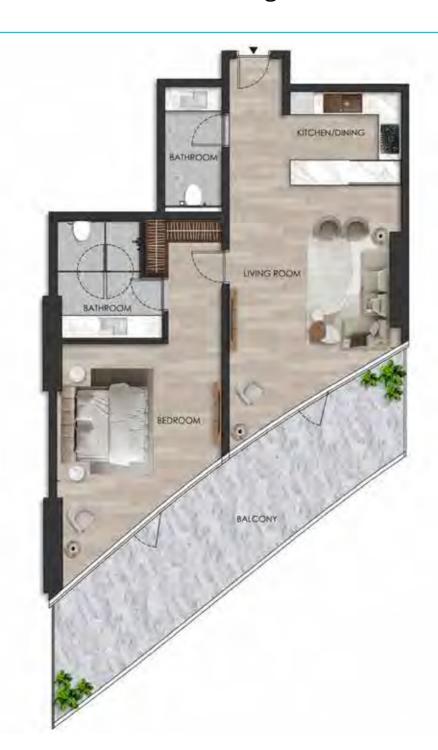

# 1 BEDROOM

Internal living Area **853.14 sq.ft.** 

Outdoor Living Area **112.05 sq.ft.** 

Total Living Area **965.18 sq.ft.** 