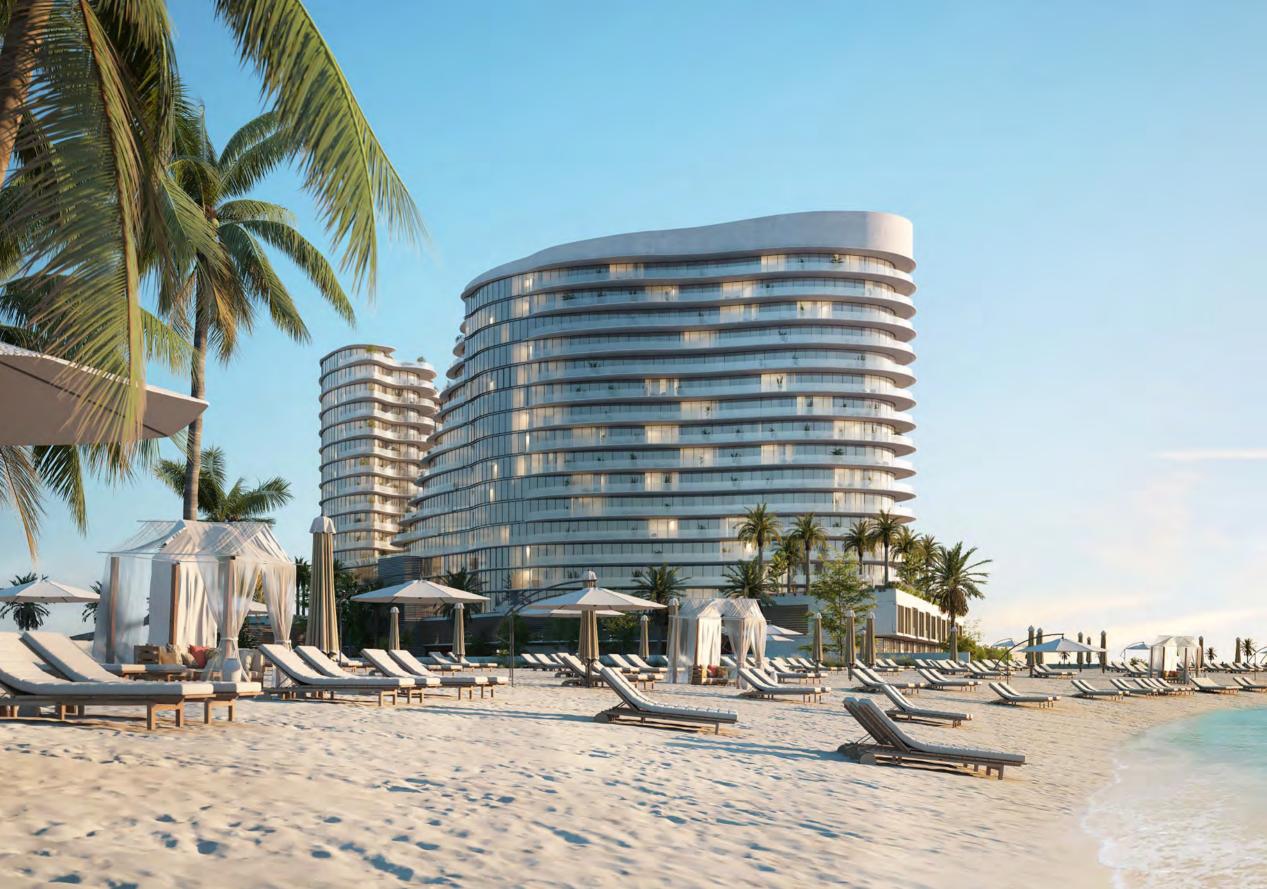

# FLOOR PLANS













#### **UNIT - W 401**

# 1 BEDROOM

Internal living Area **853.14 sq.ft.** 

Outdoor Living Area **112.05 sq.ft.** 

Total Living Area **965.18 sq.ft.** 

#### DISCLAIMER:











Internal living Area **522.70 sq.ft.** 

Outdoor Living Area **142.89 sq.ft.** 

Total Living Area **665.58 sq.ft.** 

#### DISCLAIMER:









#### **UNIT - W 403**

# 1 BEDROOM

Internal living Area **898.72 sq.ft.** 

Outdoor Living Area **305.13 sq.ft.** 

Total Living Area **1203.85 sq.ft.** 

#### DISCLAIMER:











Internal living Area **486.13 sq.ft.** 

Outdoor Living Area **156.36 sq.ft.** 

Total Living Area **642.48 sq.ft.** 

#### DISCLAIMER:











Internal living Area **526.22 sq.ft.** 

Outdoor Living Area **160.30 sq.ft.** 

Total Living Area **686.51 sq.ft.** 

#### DISCLAIME