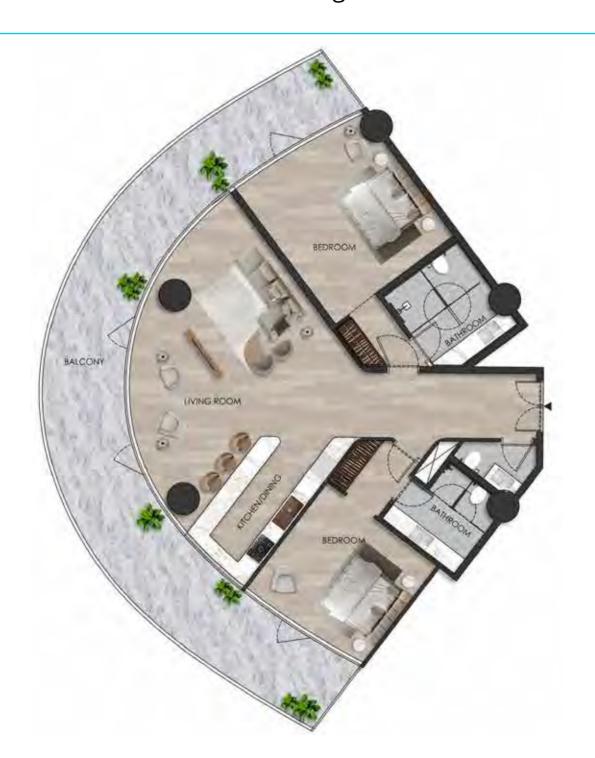

# 2 BEDROOM

Internal living Area **1533.64 sq.ft.** 

Outdoor Living Area **681.68 sq.ft.** 

Total Living Area **2215.32 sq.ft.** 