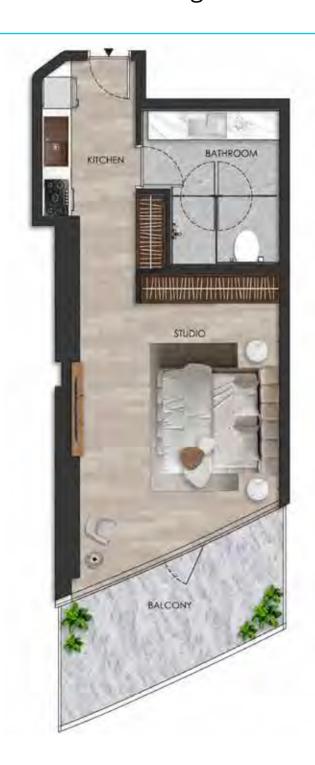

#### DISCLAIMER:

Internal living Area **498.87 sq.ft.** 

Outdoor Living Area **137.68 sq.ft.** 

Total Living Area **636.55 sq.ft.** 