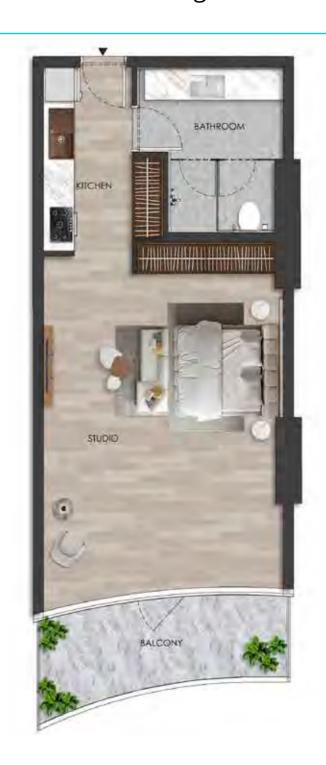

#### **UNIT - W 403**

# 1 BEDROOM

Internal living Area **898.72 sq.ft.** 

Outdoor Living Area **305.13 sq.ft.** 

Total Living Area **1203.85 sq.ft.** 