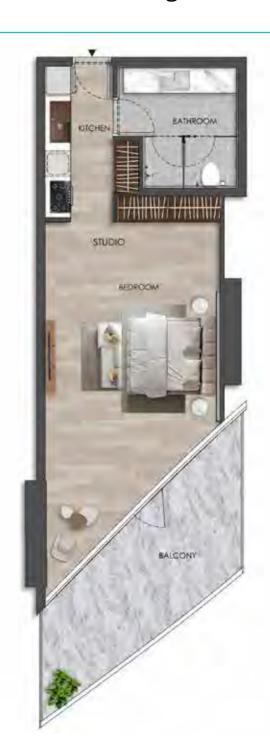

#### DISCLAIMER:

Internal living Area **522.70 sq.ft.** 

Outdoor Living Area **142.89 sq.ft.** 

Total Living Area **665.58 sq.ft.** 