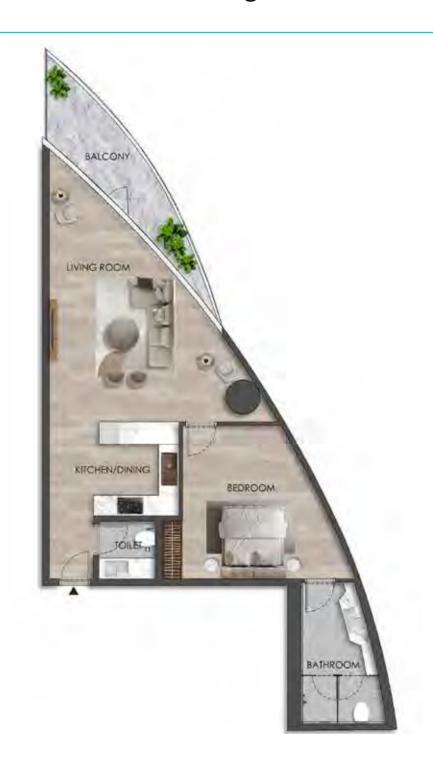

#### **UNIT - W 401**

# 1 BEDROOM

Internal living Area **853.14 sq.ft.** 

Outdoor Living Area **112.05 sq.ft.** 

Total Living Area **965.18 sq.ft.** 