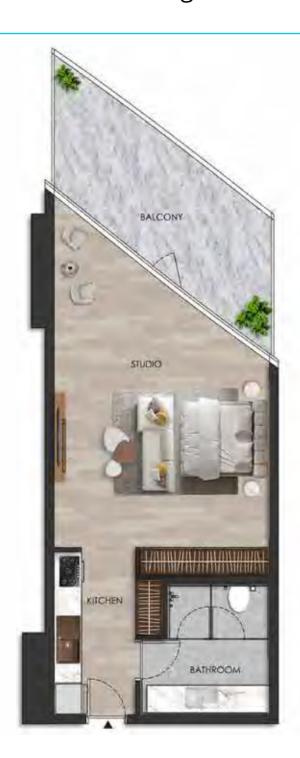

#### DISCLAIMER:

Internal living Area **508.46 sq.ft.** 

Outdoor Living Area **112.58 sq.ft.** 

Total Living Area **621.04 sq.ft.** 