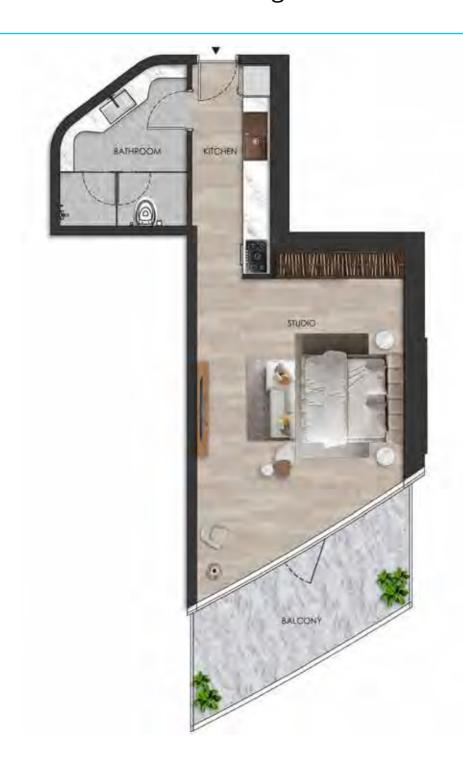

#### DISCLAIMER:

Internal living Area **508.46 sq.ft.** 

Outdoor Living Area **112.58 sq.ft.** 

Total Living Area **621.04 sq.ft.** 