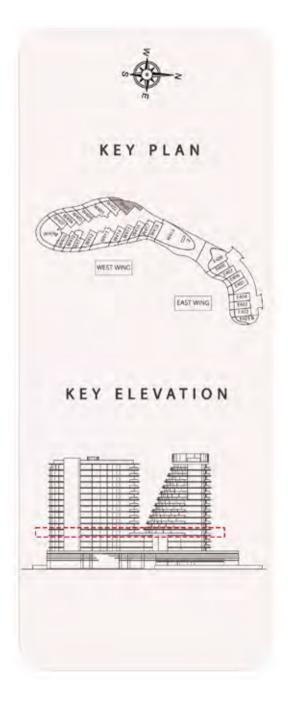

# FLOOR PLANS













#### **UNIT - W 401**

# 1 BEDROOM

Internal living Area **853.14 sq.ft.** 

Outdoor Living Area **112.05 sq.ft.** 

Total Living Area **965.18 sq.ft.** 

#### DISCLAIMER:











Internal living Area **522.70 sq.ft.** 

Outdoor Living Area **142.89 sq.ft.** 

Total Living Area **665.58 sq.ft.** 

#### DISCLAIMER:









#### **UNIT - W 403**

# 1 BEDROOM

Internal living Area **898.72 sq.ft.** 

Outdoor Living Area **305.13 sq.ft.** 

Total Living Area **1203.85 sq.ft.** 

#### DISCLAIMER:











Internal living Area **486.13 sq.ft.** 

Outdoor Living Area **156.36 sq.ft.** 

Total Living Area **642.48 sq.ft.** 

#### DISCLAIMER:











Internal living Area **526.22 sq.ft.** 

Outdoor Living Area **160.30 sq.ft.** 

Total Living Area **686.51 sq.ft.** 

#### DISCLAIMER:











Internal living Area **498.87 sq.ft.** 

Outdoor Living Area **137.68 sq.ft.** 

Total Living Area **636.55 sq.ft.** 

#### DISCLAIMER:











Internal living Area *