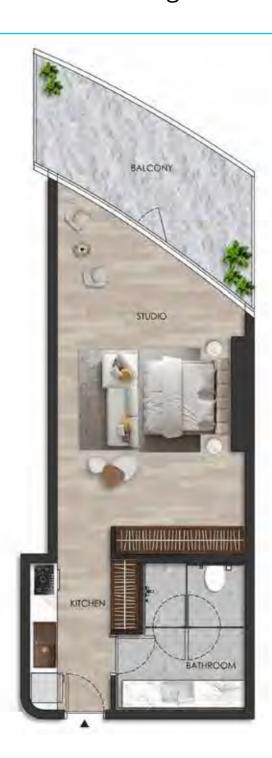

#### DISCLAIMER:

Internal living Area **522.70 sq.ft.** 

Outdoor Living Area **142.89 sq.ft.** 

Total Living Area **665.58 sq.ft.** 