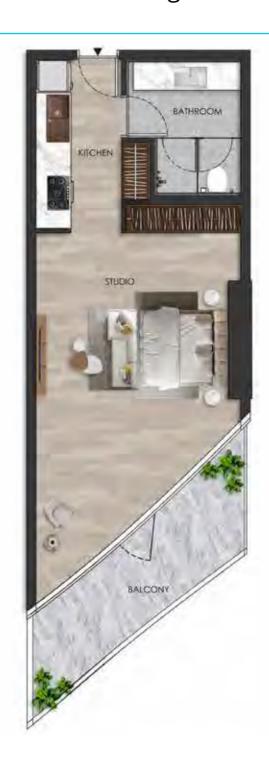

#### DISCLAIMER:

Internal living Area **508.46 sq.ft.** 

Outdoor Living Area **112.58 sq.ft.** 

Total Living Area **621.04 sq.ft.** 