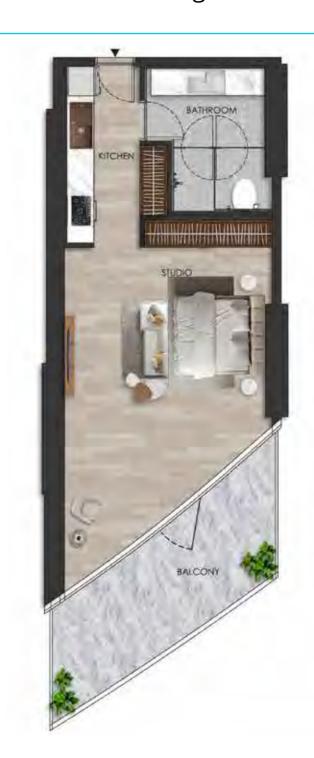

#### DISCLAIMER:

Internal living Area **522.70 sq.ft.** 

Outdoor Living Area **142.89 sq.ft.** 

Total Living Area **665.58 sq.ft.** 