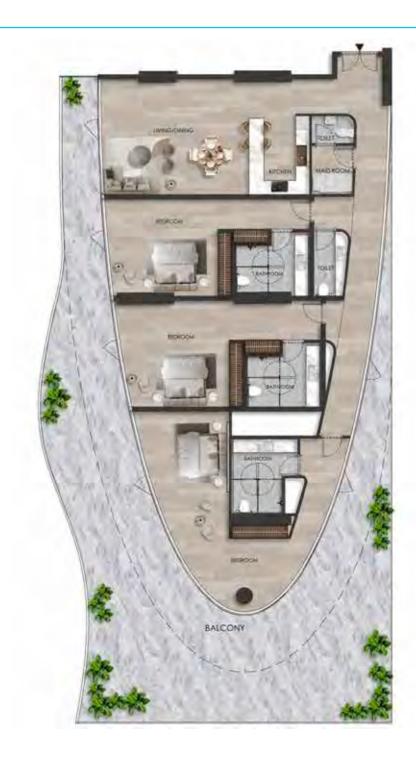

# UNIT - W 419

3 BEDROOM

Internal living Area **2526.83 sq.ft.** 

Outdoor Living Area **1791.70 sq.ft.** 

Total Living Area **4318.53 sq.ft.** 