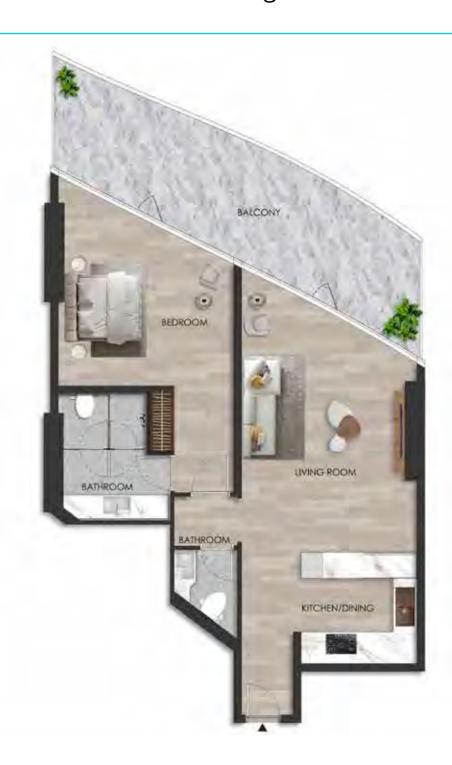

# 1 BEDROOM

Internal living Area **853.14 sq.ft.** 

Outdoor Living Area **112.05 sq.ft.** 

Total Living Area **965.18 sq.ft.** 