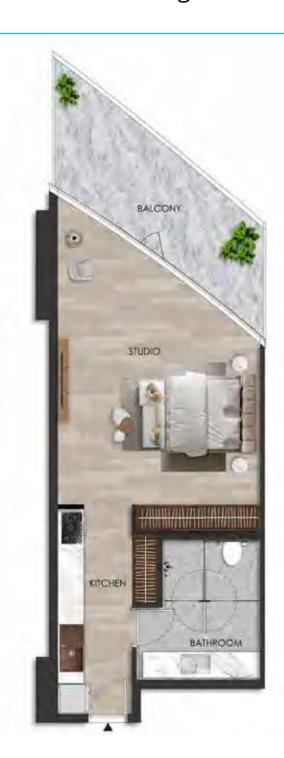

#### **UNIT - W 401**

#### DISCLAIMER:

Internal living Area **522.70 sq.ft.** 

Outdoor Living Area **142.89 sq.ft.** 

Total Living Area **665.58 sq.ft.** 