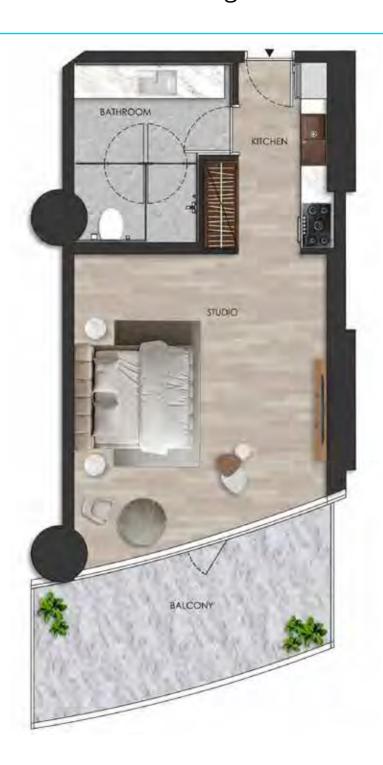

#### DISCLAIMER:

Internal living Area **522.70 sq.ft.** 

Outdoor Living Area **142.89 sq.ft.** 

Total Living Area **665.58 sq.ft.** 