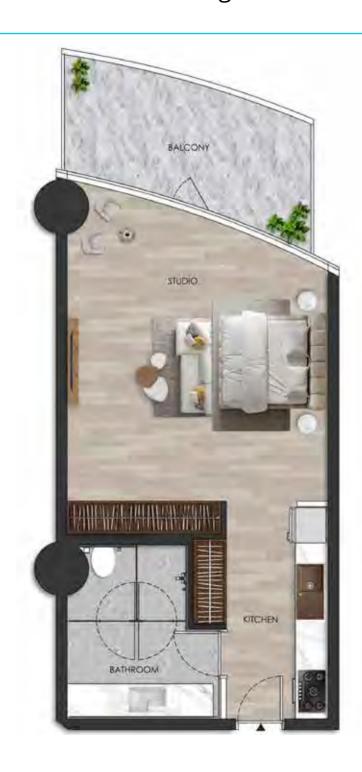

#### DISCLAIMER:

Internal living Area **498.87 sq.ft.** 

Outdoor Living Area **137.68 sq.ft.** 

Total Living Area **636.55 sq.ft.** 