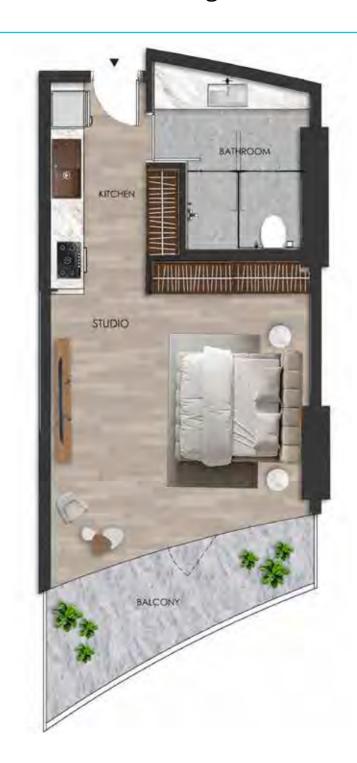

#### DISCLAIMER:

Internal living Area **522.70 sq.ft.** 

Outdoor Living Area **142.89 sq.ft.** 

Total Living Area **665.58 sq.ft.** 