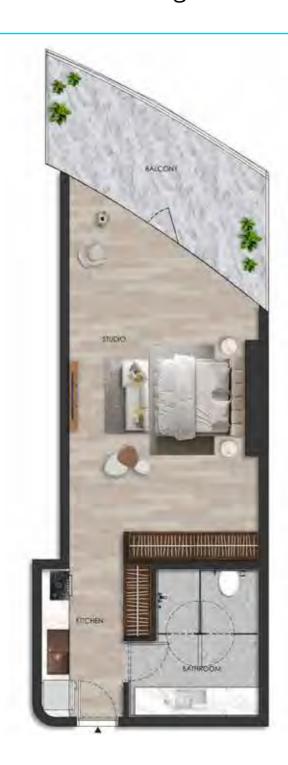

#### DISCLAIMER:

Internal living Area **498.91 sq.ft.** 

Outdoor Living Area **137.70 sq.ft.** 

Total Living Area **636.61 sq.ft.** 