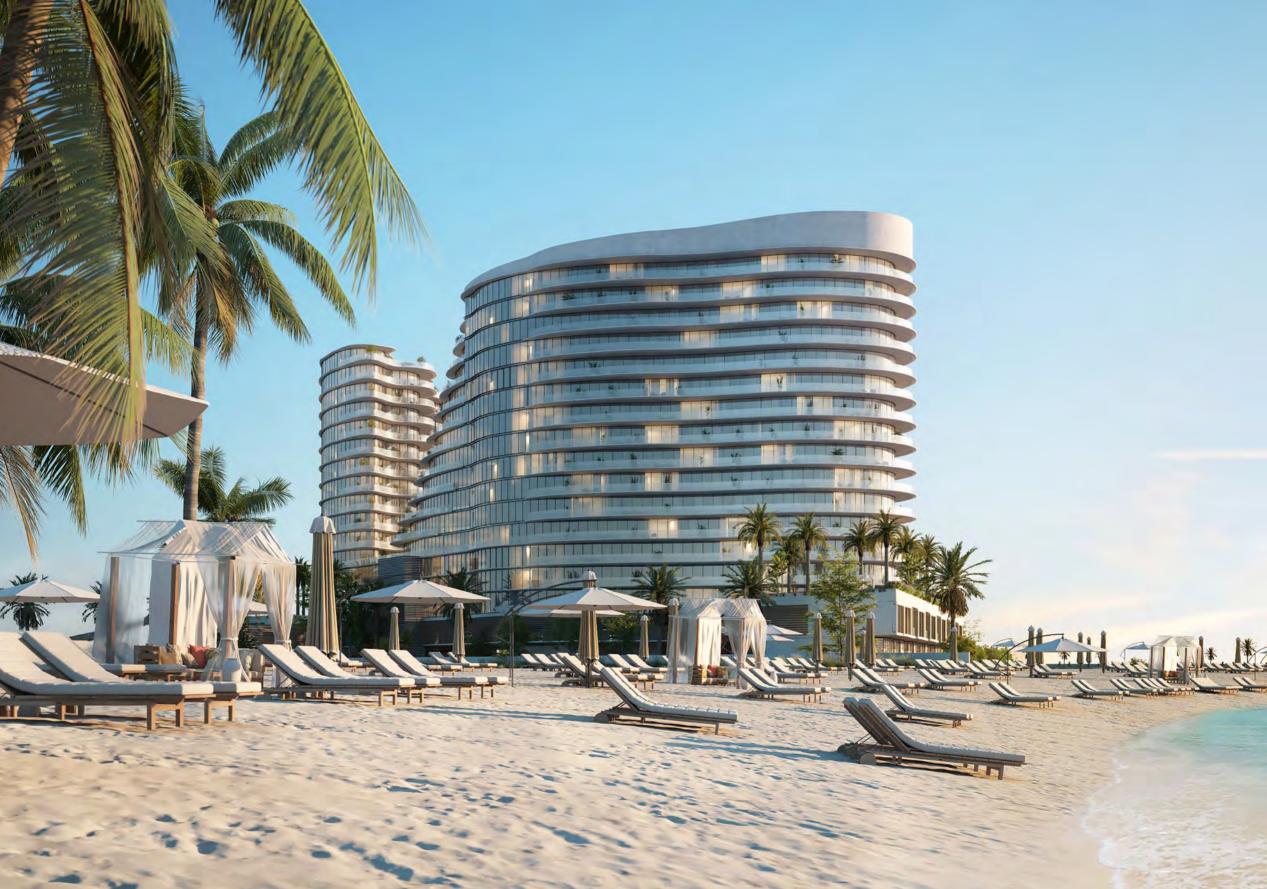

## FLOOR PLANS













#### **UNIT - W 1001**

### 1 BEDROOM

Internal living Area **853.14 sq.ft.** 

Outdoor Living Area **112.05 sq.ft.** 

Total Living Area **965.18 sq.ft.** 

#### DISCLAIMER:











Internal living Area **522.70 sq.ft.** 

Outdoor Living Area **142.89 sq.ft.** 

Total Living Area **665.58 sq.ft.** 

#### DISCLAIMER:









### **UNIT - W 1003**

### 1 BEDROOM

Internal living Area **898.72 sq.ft.** 

Outdoor Living Area **305.13 sq.ft.** 

Total Living Area **1203.85 sq.ft.** 

#### DISCLAIMER:











Internal living Area **486.13 sq.ft.** 

Outdoor Living Area **156.36 sq.ft.** 

Total Living Area **642.48 sq.ft.** 

#### DISCLAIMER:











Internal living Area **526.30 sq.ft.** 

Outdoor Living Area **160.15 sq.ft.** 

Total Living Area **686.45 sq.ft.** 

#### DISC