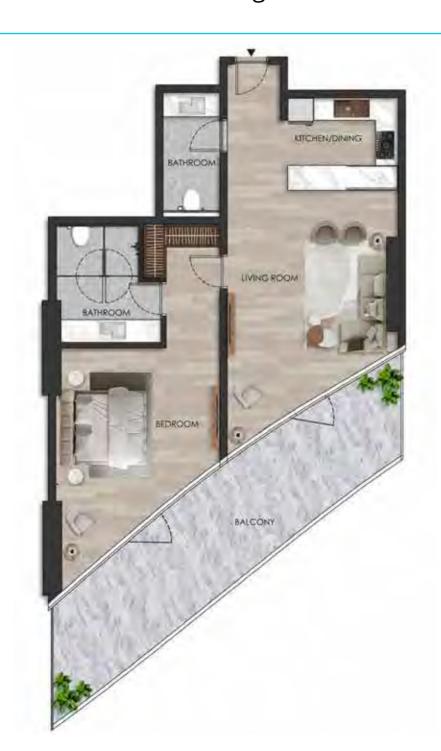

### 1 BEDROOM

Internal living Area **853.14 sq.ft.** 

Outdoor Living Area **112.05 sq.ft.** 

Total Living Area **965.18 sq.ft.** 

#### DISCLAIMER:

Internal living Area **522.70 sq.ft.** 

Outdoor Living Area **142.89 sq.ft.** 

Total Living Area **665.58 sq.ft.** 