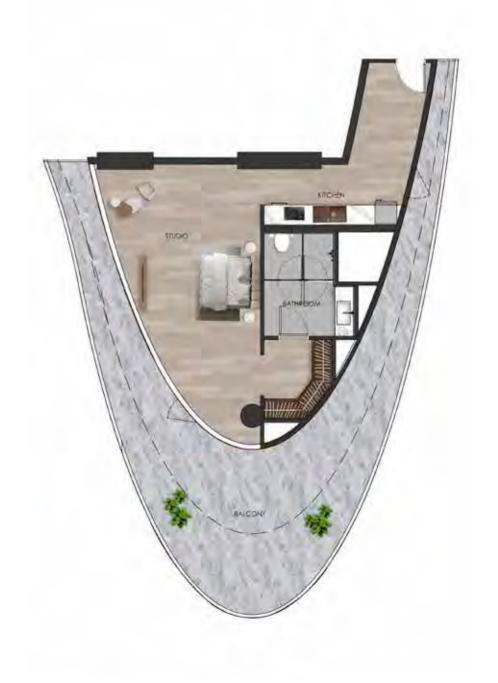

#### DISCLAIMER:

Internal living Area **522.70 sq.ft.** 

Outdoor Living Area **142.89 sq.ft.** 

Total Living Area **665.58 sq.ft.** 