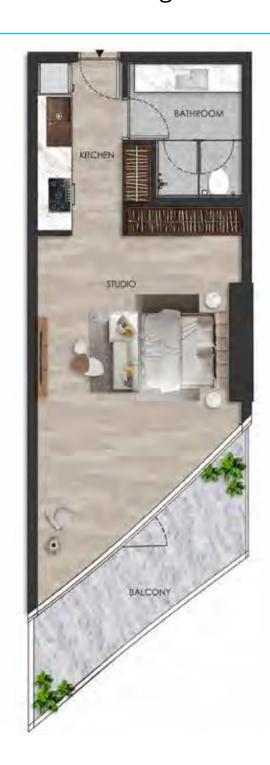

#### DISCLAIMER:

Internal living Area **508.46 sq.ft.** 

Outdoor Living Area **112.58 sq.ft.** 

Total Living Area **621.04 sq.ft.** 