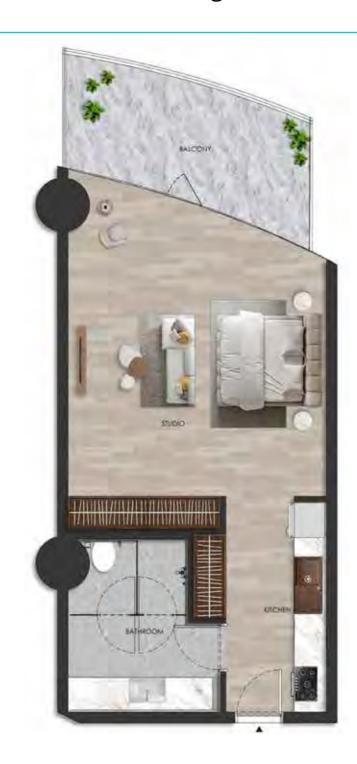

#### DISCLAIMER:

Internal living Area **508.46 sq.ft.** 

Outdoor Living Area **112.58 sq.ft.** 

Total Living Area **621.04 sq.ft.** 