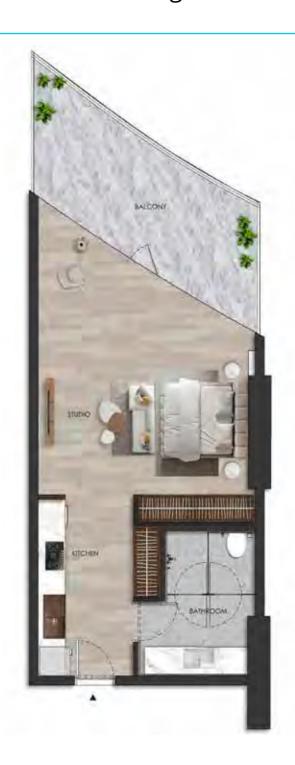

#### **UNIT - W 1001**

### 1 BEDROOM

Internal living Area **853.14 sq.ft.** 

Outdoor Living Area **112.05 sq.ft.** 

Total Living Area **965.18 sq.ft.** 