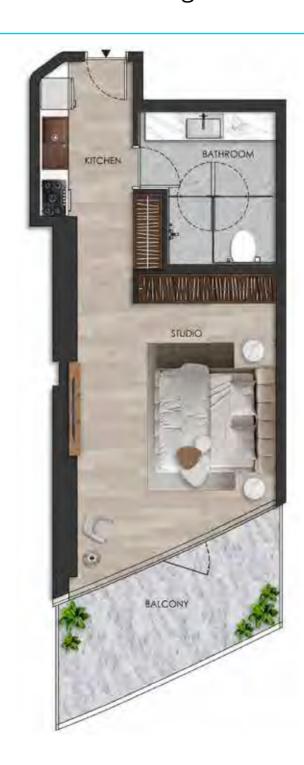

#### DISCLAIMER:

Internal living Area **522.70 sq.ft.** 

Outdoor Living Area **142.89 sq.ft.** 

Total Living Area **665.58 sq.ft.** 