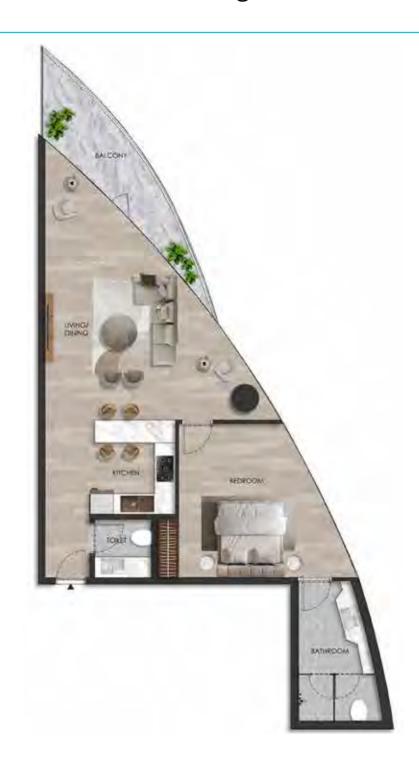

#### **UNIT - W 1001**

### 1 BEDROOM

Internal living Area **853.14 sq.ft.** 

Outdoor Living Area **112.05 sq.ft.** 

Total Living Area **965.18 sq.ft.** 