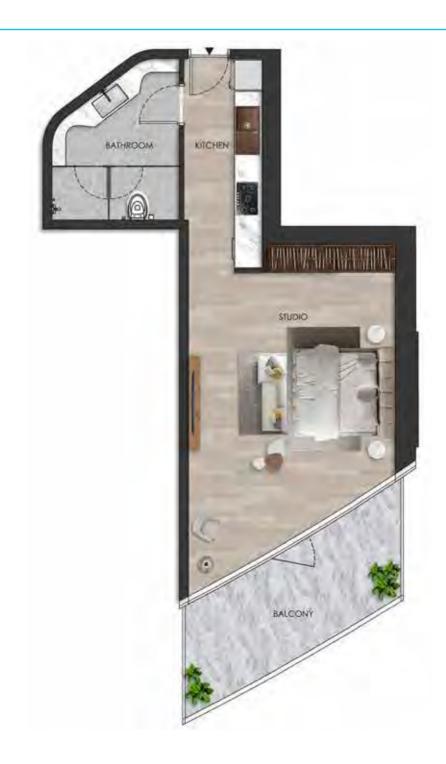

#### DISCLAIMER:

Internal living Area **486.13 sq.ft.** 

Outdoor Living Area **156.36 sq.ft.** 

Total Living Area **642.48 sq.ft.** 