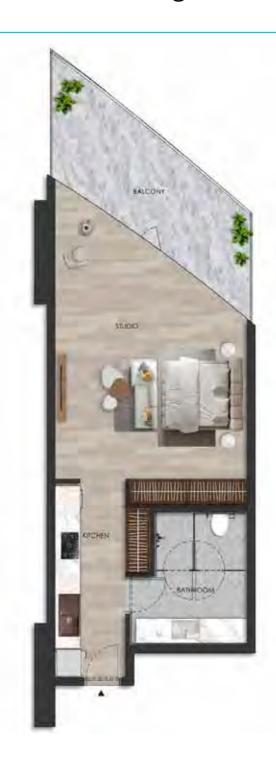

#### DISCLAIMER:

Internal living Area **522.70 sq.ft.** 

Outdoor Living Area **142.89 sq.ft.** 

Total Living Area **665.58 sq.ft.** 