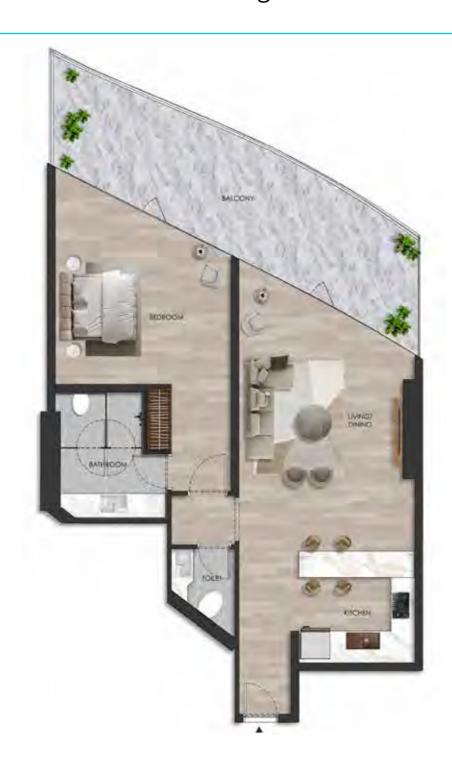

### 1 BEDROOM

Internal living Area **853.14 sq.ft.** 

Outdoor Living Area **112.05 sq.ft.** 

Total Living Area **965.18 sq.ft.** 