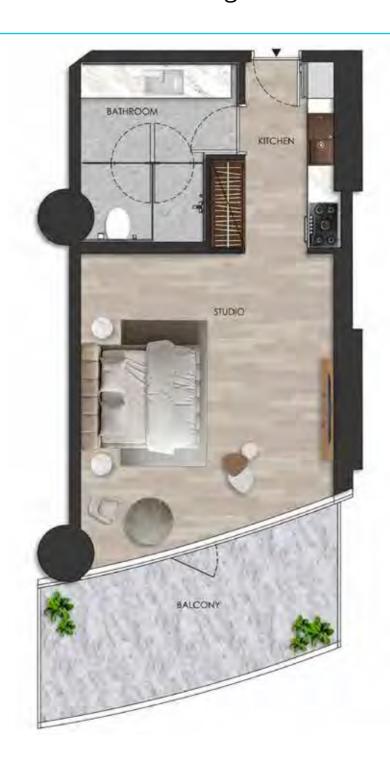

#### DISCLAIMER:

Internal living Area **451.60 sq.ft.** 

Outdoor Living Area **143.31 sq.ft.** 

Total Living Area **594.91 sq.ft.** 