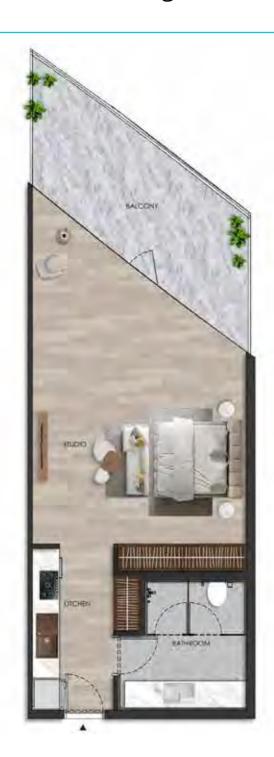

### **UNIT - W 1003**

### 1 BEDROOM

Internal living Area **898.72 sq.ft.** 

Outdoor Living Area **305.13 sq.ft.** 

Total Living Area **1203.85 sq.ft.** 