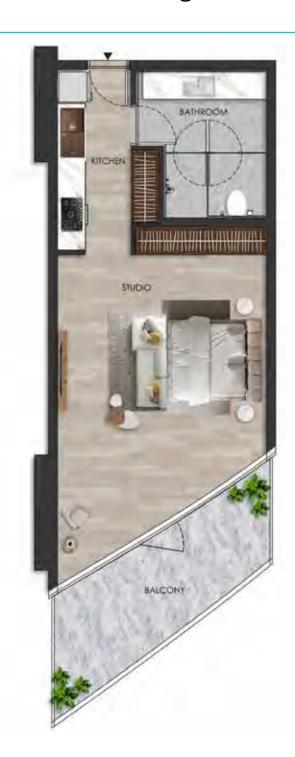

#### DISCLAIMER:

Internal living Area **498.91 sq.ft.** 

Outdoor Living Area **137.70 sq.ft.** 

Total Living Area **636.61 sq.ft.** 