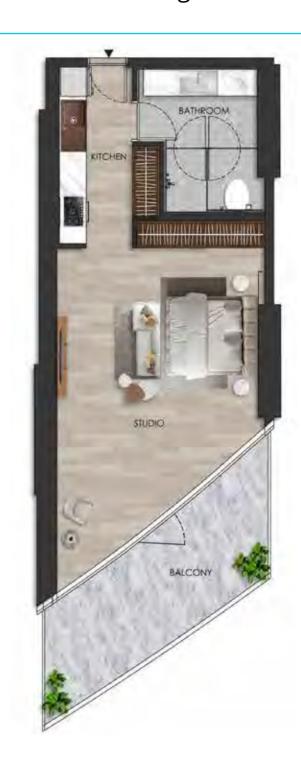

#### DISCLAIMER:

Internal living Area **522.70 sq.ft.** 

Outdoor Living Area **142.89 sq.ft.** 

Total Living Area **665.58 sq.ft.** 

#### DISCLAIMER: