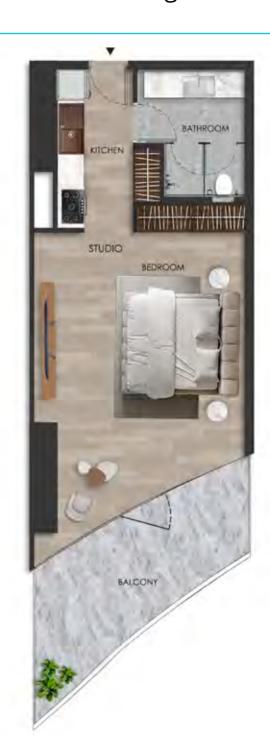

#### DISCLAIMER:

Internal living Area **526.30 sq.ft.** 

Outdoor Living Area **160.15 sq.ft.** 

Total Living Area **686.45 sq.ft.** 