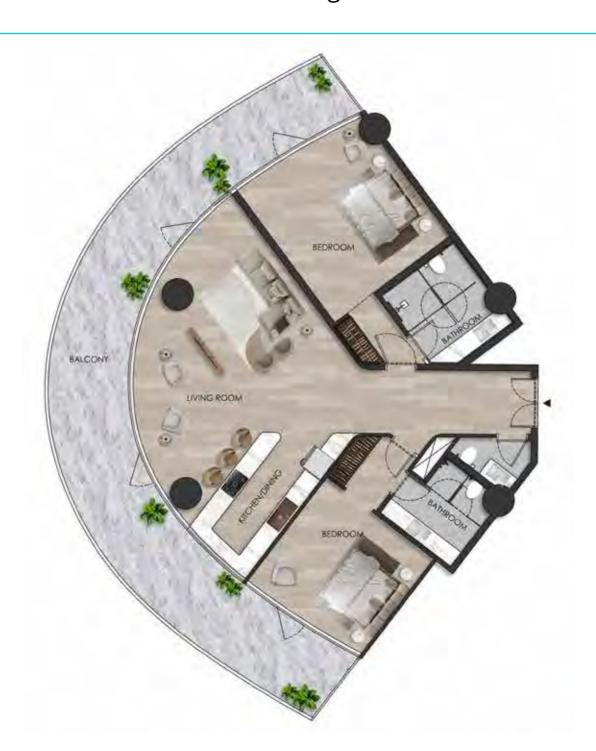

# UNIT - W 1008 2 BEDROOM

Internal living Area **1533.64 sq.ft.** 

Outdoor Living Area **681.68 sq.ft.** 

Total Living Area **2215.32 sq.ft.** 