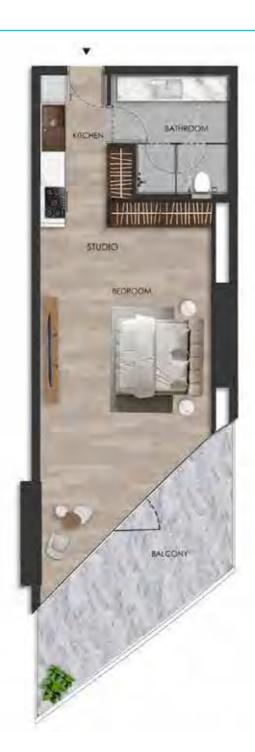

#### DISCLAIMER:

Internal living Area **486.13 sq.ft.** 

Outdoor Living Area **156.36 sq.ft.** 

Total Living Area **642.48 sq.ft.** 