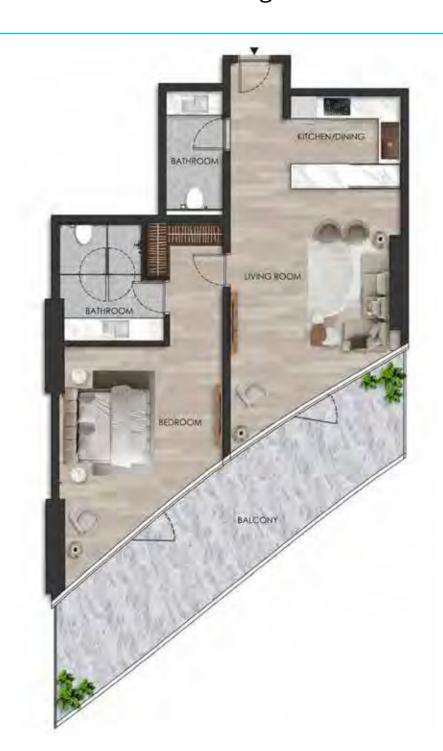

# 1 BEDROOM

Internal living Area **853.14 sq.ft.** 

Outdoor Living Area **112.05 sq.ft.** 

Total Living Area **965.18 sq.ft.** 