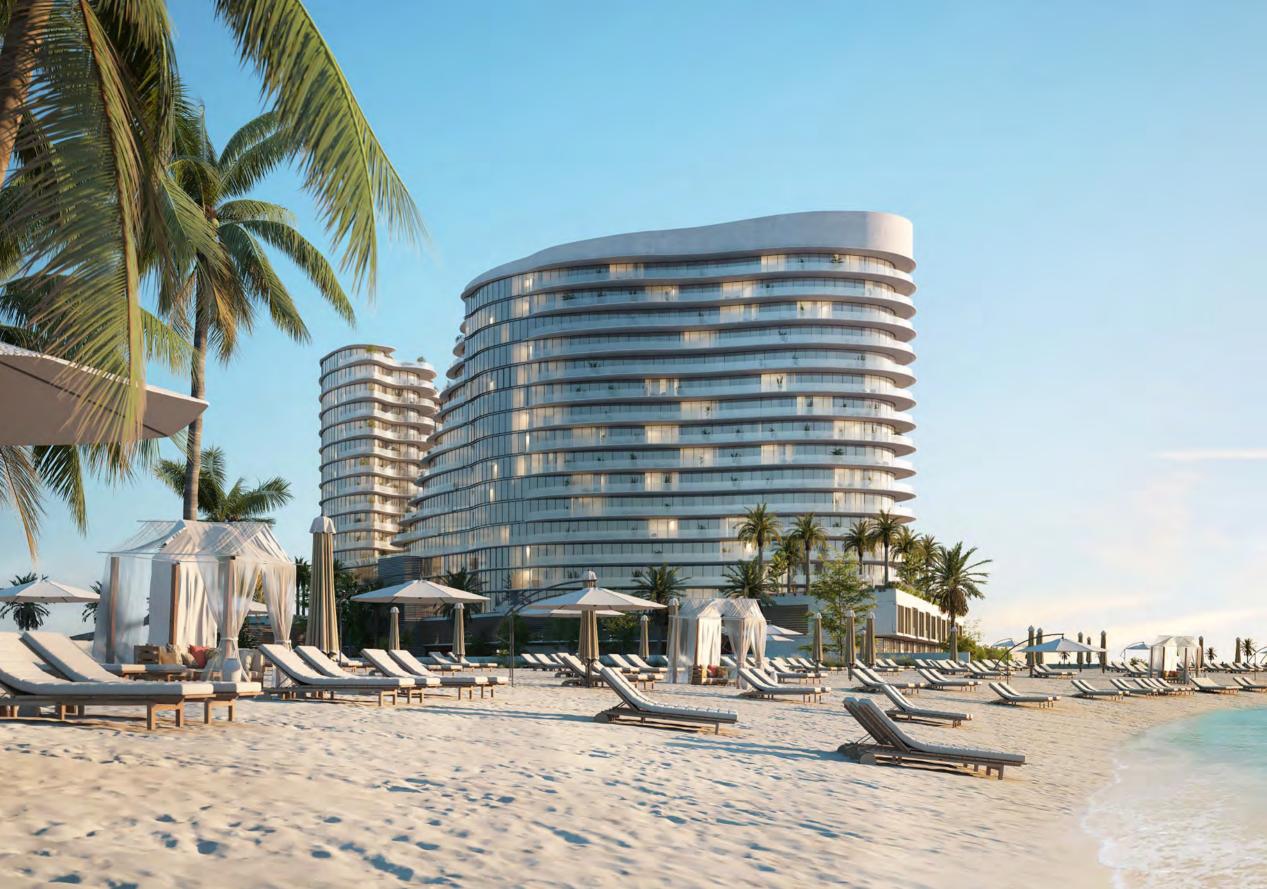

# FLOOR PLANS













### **UNIT - W 901**

# 1 BEDROOM

Internal living Area **853.14 sq.ft.** 

Outdoor Living Area **112.05 sq.ft.** 

Total Living Area **965.18 sq.ft.** 

#### DISCLAIMER:











Internal living Area **522.70 sq.ft.** 

Outdoor Living Area **142.89 sq.ft.** 

Total Living Area **665.58 sq.ft.** 

#### DISCLAIMER:









### **UNIT - W 903**

# 1 BEDROOM

Internal living Area **898.72 sq.ft.** 

Outdoor Living Area **305.13 sq.ft.** 

Total Living Area **1203.85 sq.ft.** 

#### DISCLAIMER:











Internal living Area **486.13 sq.ft.** 

Outdoor Living Area **156.36 sq.ft.** 

Total Living Area **642.48 sq.ft.** 

#### DISCLAIMER:











Internal living Area **526.30 sq.ft.** 

Outdoor Living Area **160.15 sq.ft.** 

Total Living Area **686.45 sq.ft.** 

#### DISCLAIMER: