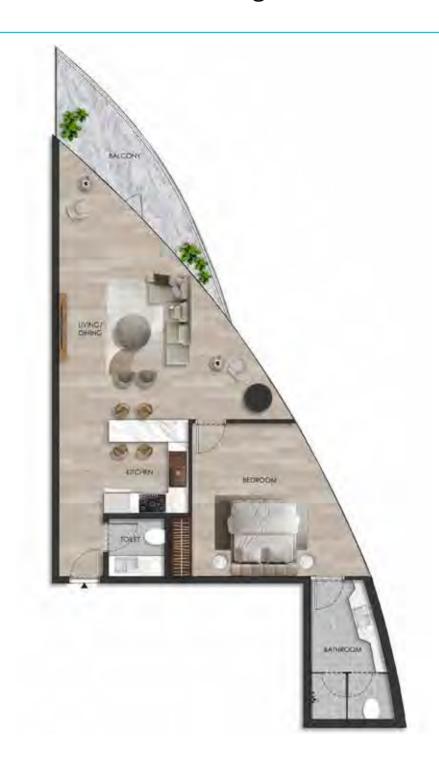

### **UNIT - W 901**

# 1 BEDROOM

Internal living Area **853.14 sq.ft.** 

Outdoor Living Area **112.05 sq.ft.** 

Total Living Area **965.18 sq.ft.** 