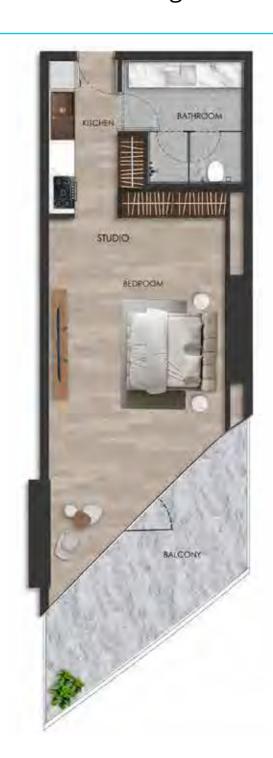

#### DISCLAIMER:

Internal living Area **486.13 sq.ft.** 

Outdoor Living Area **156.36 sq.ft.** 

Total Living Area **642.48 sq.ft.** 

#### DISCLAIMER:

Internal living Area **526.30 sq.ft.** 

Outdoor Living Area **160.15 sq.ft.** 

Total Living Area **686.45 sq.ft.** 