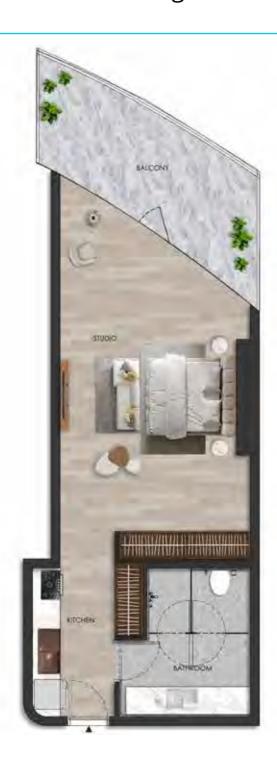

### **UNIT - W 903**

# 1 BEDROOM

Internal living Area **898.72 sq.ft.** 

Outdoor Living Area **305.13 sq.ft.** 

Total Living Area **1203.85 sq.ft.** 