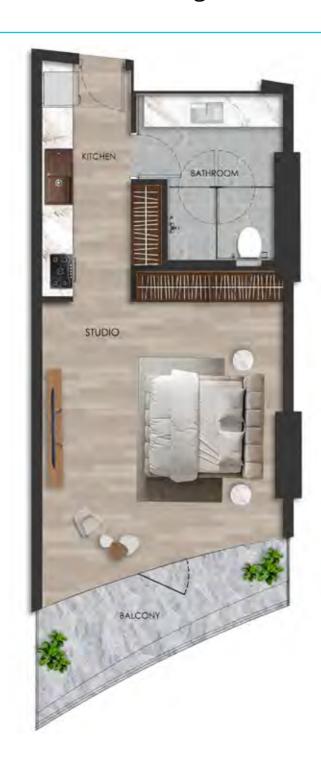

### **UNIT - W 903**

# 1 BEDROOM

Internal living Area **898.72 sq.ft.** 

Outdoor Living Area **305.13 sq.ft.** 

Total Living Area **1203.85 sq.ft.** 