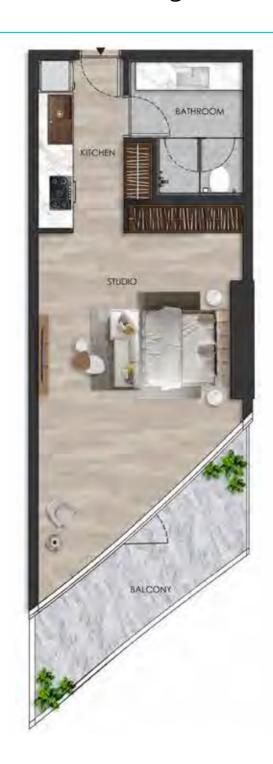

#### DISCLAIMER:

Internal living Area **522.70 sq.ft.** 

Outdoor Living Area **142.89 sq.ft.** 

Total Living Area **665.58 sq.ft.** 

#### DISCLAIMER: