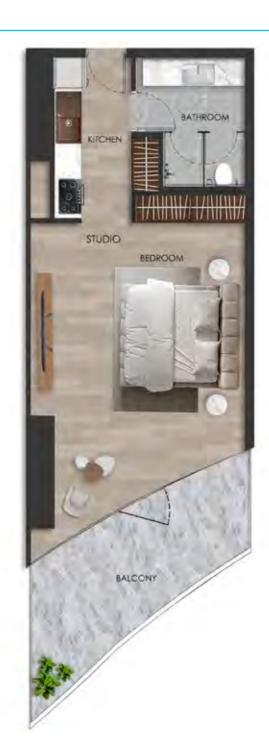

### **UNIT - W 901**

# 1 BEDROOM

Internal living Area **853.14 sq.ft.** 

Outdoor Living Area **112.05 sq.ft.** 

Total Living Area **965.18 sq.ft.** 