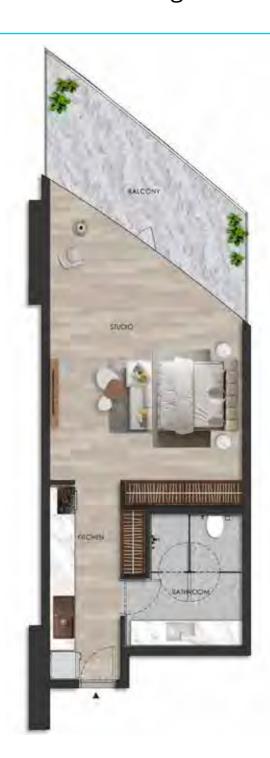

#### DISCLAIMER:

Internal living Area **522.70 sq.ft.** 

Outdoor Living Area **142.89 sq.ft.** 

Total Living Area **665.58 sq.ft.** 

#### DISCLAIMER: