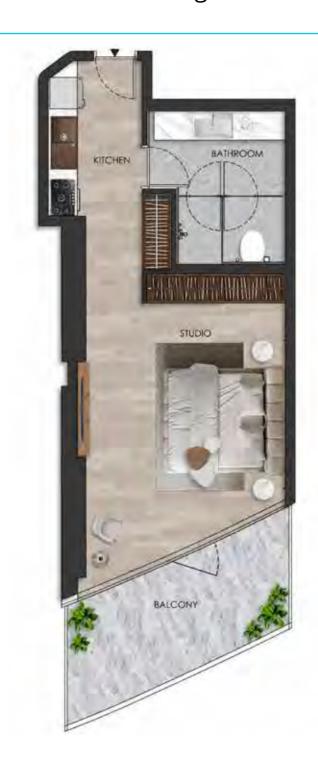

#### DISCLAIMER:

Internal living Area **486.13 sq.ft.** 

Outdoor Living Area **156.36 sq.ft.** 

Total Living Area **642.48 sq.ft.** 