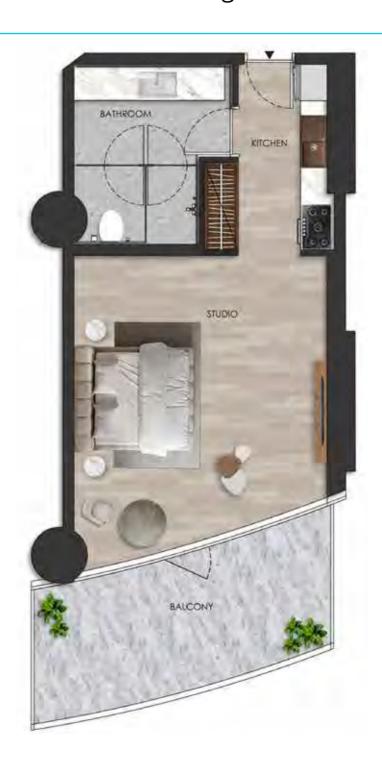

#### DISCLAIMER:

Internal living Area **522.70 sq.ft.** 

Outdoor Living Area **142.89 sq.ft.** 

Total Living Area **665.58 sq.ft.** 