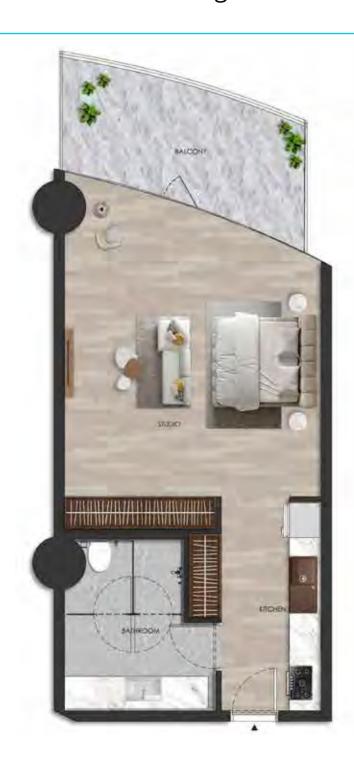

### **UNIT - W 903**

# 1 BEDROOM

Internal living Area **898.72 sq.ft.** 

Outdoor Living Area **305.13 sq.ft.** 

Total Living Area **1203.85 sq.ft.** 