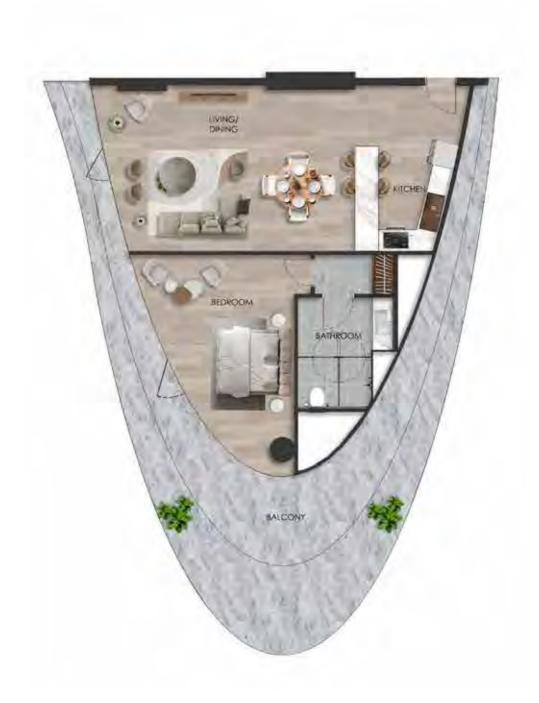

### **UNIT - W 901**

# 1 BEDROOM

Internal living Area **853.14 sq.ft.** 

Outdoor Living Area **112.05 sq.ft.** 

Total Living Area **965.18 sq.ft.** 