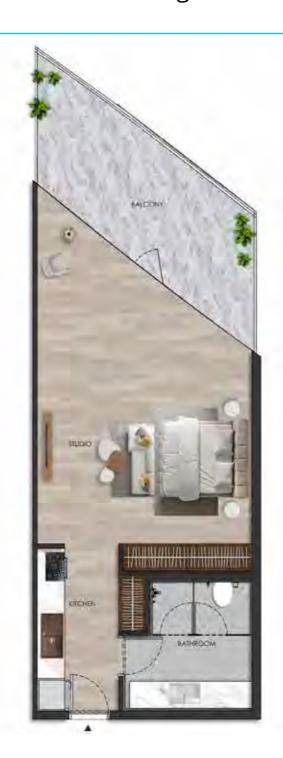

#### DISCLAIMER:

Internal living Area **508.46 sq.ft.** 

Outdoor Living Area **112.58 sq.ft.** 

Total Living Area **621.04 sq.ft.** 