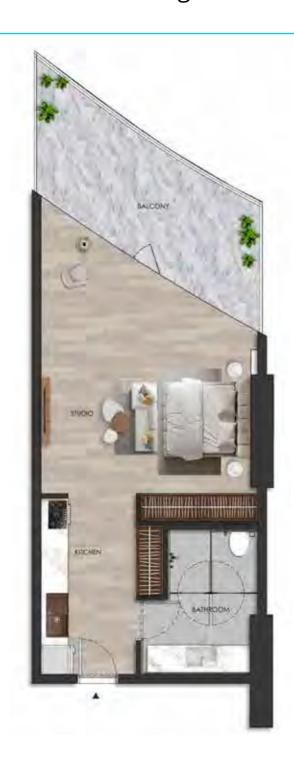

#### DISCLAIMER:

Internal living Area **498.91 sq.ft.** 

Outdoor Living Area **137.70 sq.ft.** 

Total Living Area **636.61 sq.ft.** 