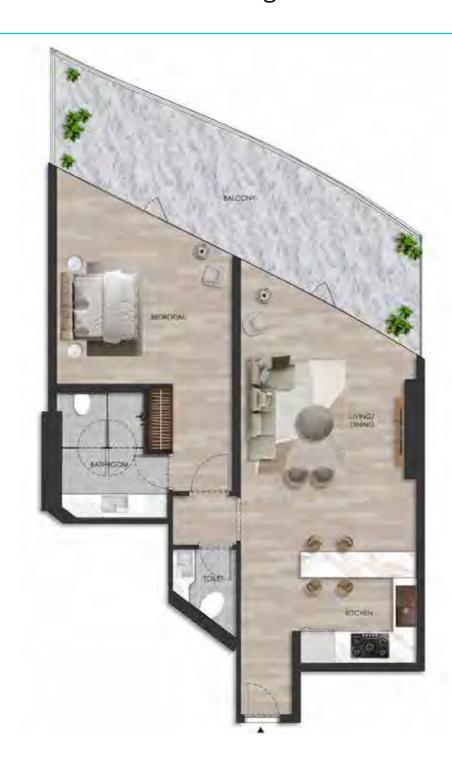

# 1 BEDROOM

Internal living Area **898.72 sq.ft.** 

Outdoor Living Area **305.13 sq.ft.** 

Total Living Area **1203.85 sq.ft.** 

#### DISCLAIMER:

Internal living Area **486.13 sq.ft.** 

Outdoor Living Area **156.36 sq.ft.** 

Total Living Area **642.48 sq.ft.** 