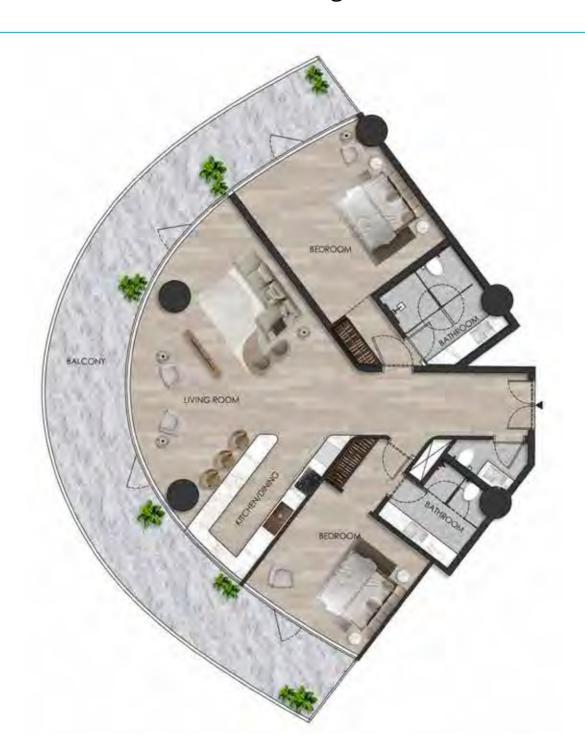

# UNIT - W 908

# 2 BEDROOM

Internal living Area **1533.64 sq.ft.** 

Outdoor Living Area **681.68 sq.ft.** 

Total Living Area **2215.32 sq.ft.** 