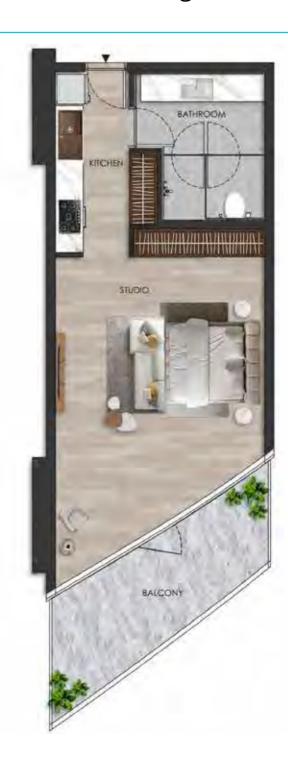

#### DISCLAIMER:

Internal living Area **522.70 sq.ft.** 

Outdoor Living Area **142.89 sq.ft.** 

Total Living Area **665.58 sq.ft.** 