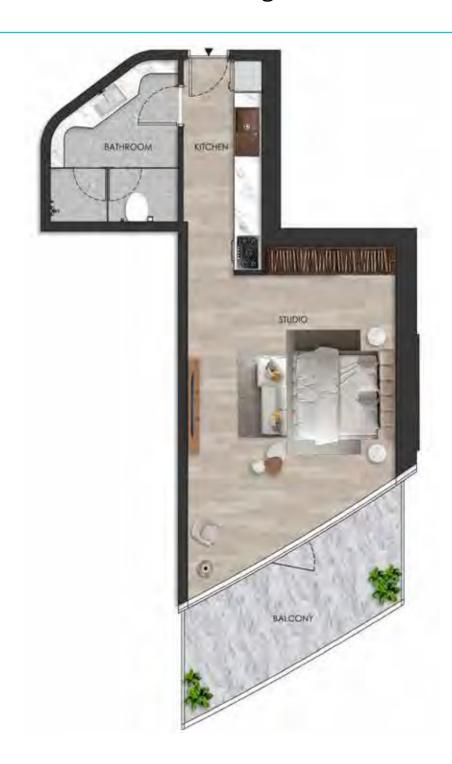

#### DISCLAIMER:

Internal living Area **522.70 sq.ft.** 

Outdoor Living Area **142.89 sq.ft.** 

Total Living Area **665.58 sq.ft.** 

#### DISCLAIMER: