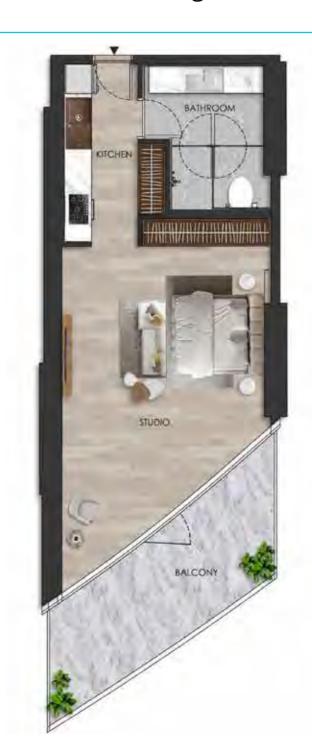

#### DISCLAIMER:

Internal living Area **486.13 sq.ft.** 

Outdoor Living Area **156.36 sq.ft.** 

Total Living Area **642.48 sq.ft.** 