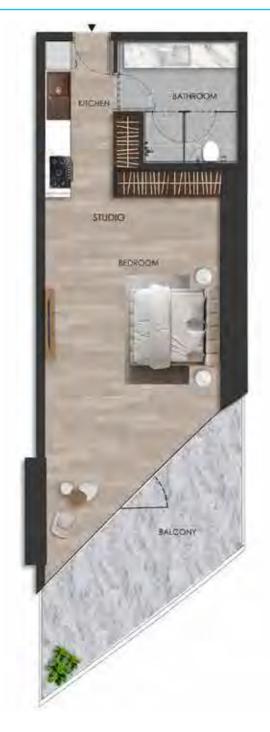

#### DISCLAIMER:

KEY PLAN WEST WING EAST WIN **KEY ELEVATION** 

UNIT - W 807

Internal living Area **508.46 sq.ft.** 

Outdoor Living Area **112.58 sq.ft.** 

Total Living Area 621.04 sq.ft.