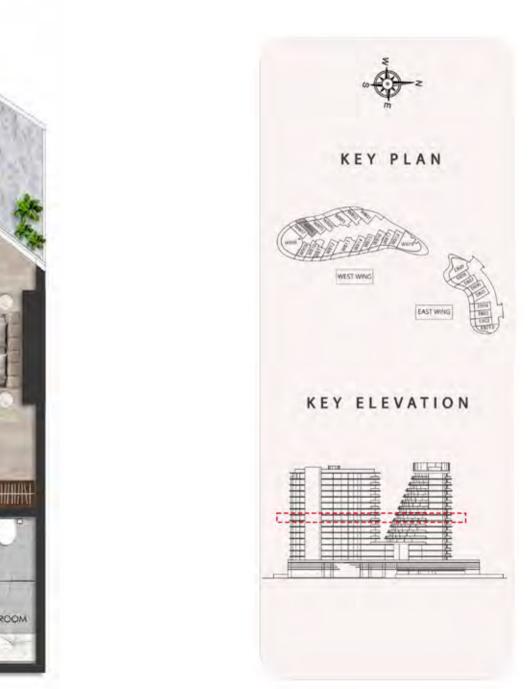

## WEST WING FLOOR 08

KEY PLAN

**KEY ELEVATION** 

EAST WIN

WEST WING

#### DISCLAIMER:

KEY PLAN WEST WING EAST WIN **KEY ELEVATION** 

UNIT - W 807

Internal living Area **508.46 sq.ft.** 

Outdoor Living Area **112.58 sq.ft.** 

Total Living Area 621.04 sq.ft.