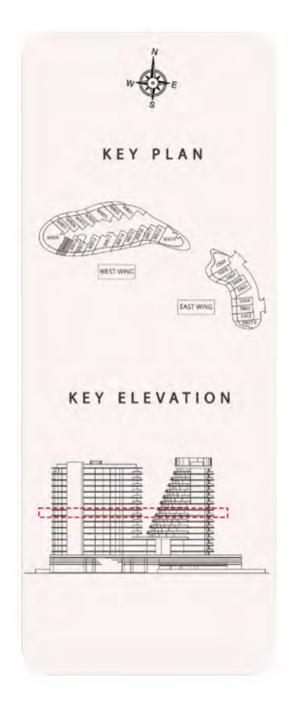

.13 sq.ft.** 

Outdoor Living Area **156.36 sq.ft.** 

Total Living Area 642.48 sq.ft.

#### DISCLAIMER:







KEY PLAN BALCONY WEST WING EAST WIN STUDIO **KEY ELEVATION** HINTER REPORTED IN BATHROOM

UNIT - W 805 **STUDIO** 

Internal living Area 526.30 sq.ft.

**Outdoor Living Area** 160.15 sq.ft.

Total Living Area 686.45 sq.ft.

DISCLAIMER:









UNIT - W 806

STUDIO

Internal living Area **498.91 sq.ft.** 

Outdoor Living Area **137.70 sq.ft.** 

Total Living Area 636.61 sq.ft.

#### DISCLAIMER:







KEY PLAN WEST WING EAST WIN **KEY ELEVATION** 

UNIT - W 807

Internal living Area **508.46 sq.ft.** 

Outdoor Living Area **112.58 sq.ft.** 

Total Living Area 621.04 sq.ft.

#### DISCLAIMER:





whatsoever.

#### West Wing - 8th Floor







v



BATHROOM KITCHEN STUDIO BALCONY



UNIT - W 809 **STUDIO** 

Internal living Area **451.60 sq.ft.** 

Outdoor Living Area **143.31 sq.ft.** 

Total Living Area **549.91 sq.ft.** 

#### DISCLAIMER:







Internal living Area **483.28 sq.ft.** 

Outdoor Living Area **124.53 sq.ft.** 

Total Living Area **607.81 sq.ft.** 

#### DISCLAIMER:









## UNIT - W 811 STUDIO

Internal living Area **502.65 sq.ft.** 

Outdoor Living Area **130.55 sq.ft.** 

Total Living Area 633.20 sq.ft.

#### DISCLAIMER:









UNIT - W 812 STUDIO

Internal living Area **525.68 sq.ft.** 

Outdoor Living Area **152.88 sq.ft.** 

Total Living Area 678.57 sq.ft.

#### DISCLAIMER:









1 BEDROOM

Internal living Area **903.76 sq.ft.** 

Outdoor Living Area **323.73 sq.ft.** 

Total Living Area **1227.49 sq.ft.** 

DISCLAIMER:











Inter