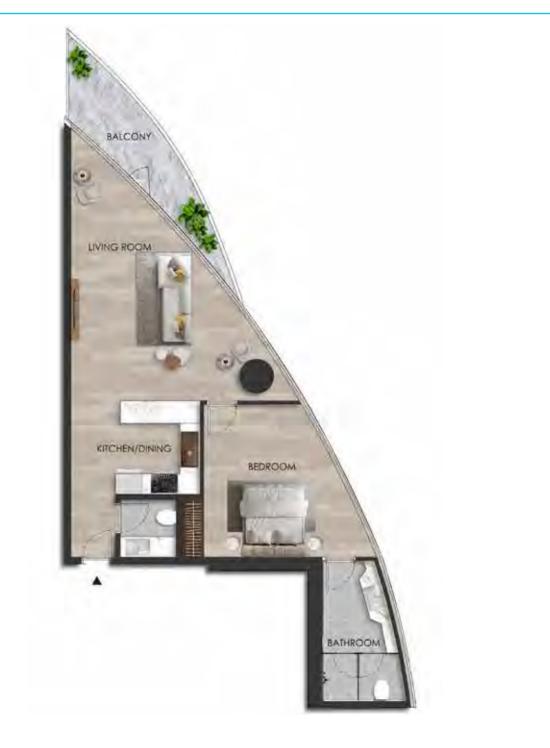

## UNIT - W 802

Internal living Area **522.70 sq.ft.** 

Outdoor Living Area **142.89 sq.ft.** 

Total Living Area 665.58 sq.ft.