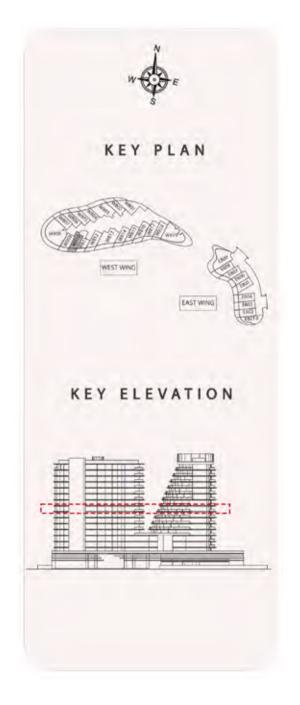

#### DISCLAIMER:

KEY PLAN WEST WING EAST WIN **KEY ELEVATION** 

UNIT - W 807

Internal living Area **508.46 sq.ft.** 

Outdoor Living Area **112.58 sq.ft.** 

Total Living Area 621.04 sq.ft.