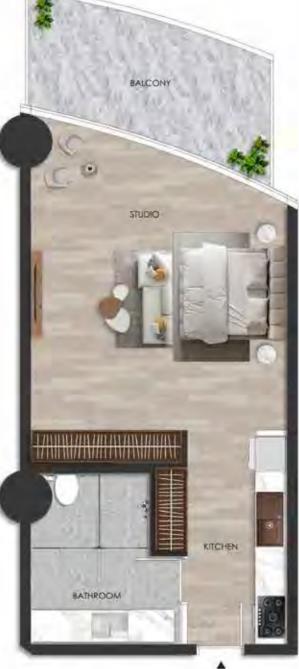

#### DISCLAIMER:

KEY PLAN WEST WING EAST WIN **KEY ELEVATION** 

UNIT - W 807

Internal living Area **508.46 sq.ft.** 

Outdoor Living Area **112.58 sq.ft.** 

Total Living Area 621.04 sq.ft.