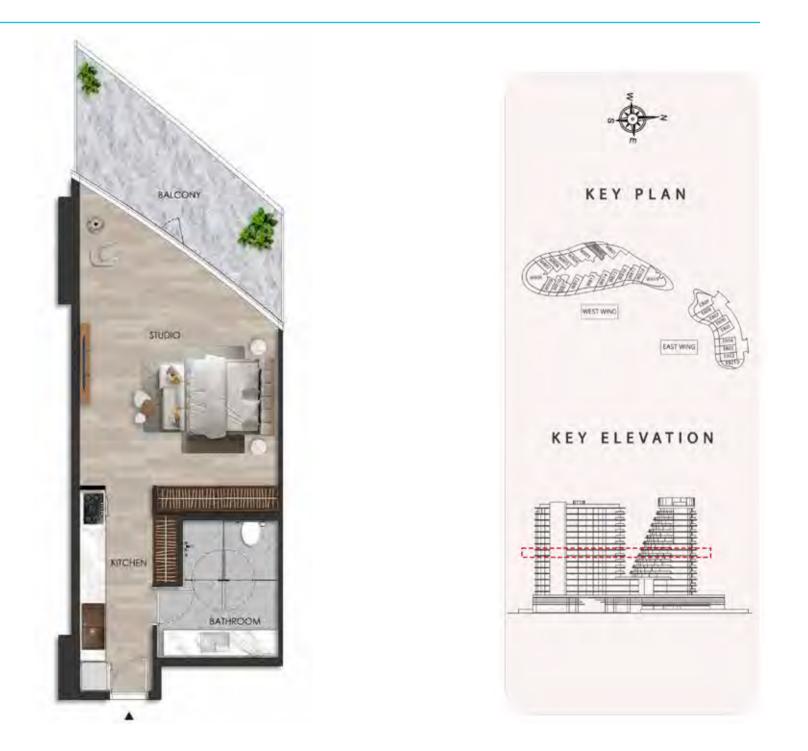

#### DISCLAIMER:

UNIT - W 804 STUDIO

Internal living Area **486.13 sq.ft.** 

Outdoor Living Area **156.36 sq.ft.** 

Total Living Area 642.48 sq.ft.

#### DISCLAIMER:

KEY PLAN BALCONY WEST WING EAST WIN STUDIO **KEY ELEVATION** HINTER REPORTED IN BATHROOM

UNIT - W 805 **STUDIO** 

Internal living Area 526.30 sq.ft.

**Outdoor Living Area** 160.15 sq.ft.

Total Living Area 686.45 sq.ft.