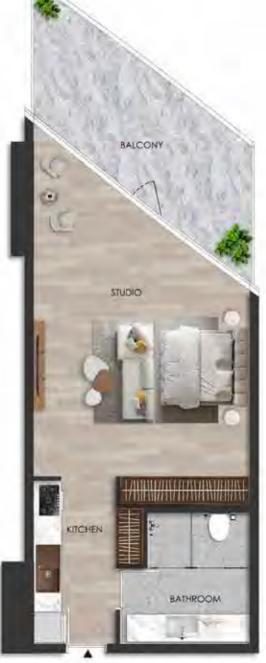

#### West Wing - 8th Floor

v

BATHROOM KITCHEN STUDIO BALCONY

UNIT - W 809 **STUDIO** 

Internal living Area **451.60 sq.ft.** 

Outdoor Living Area **143.31 sq.ft.** 

Total Living Area **549.91 sq.ft.** 