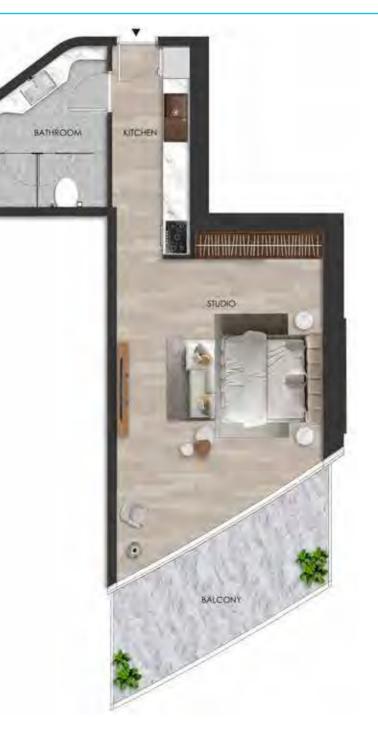

#### DISCLAIMER:

KEY PLAN WEST WING EAST WIN **KEY ELEVATION** 

UNIT - W 807

Internal living Area **508.46 sq.ft.** 

Outdoor Living Area **112.58 sq.ft.** 

Total Living Area 621.04 sq.ft.