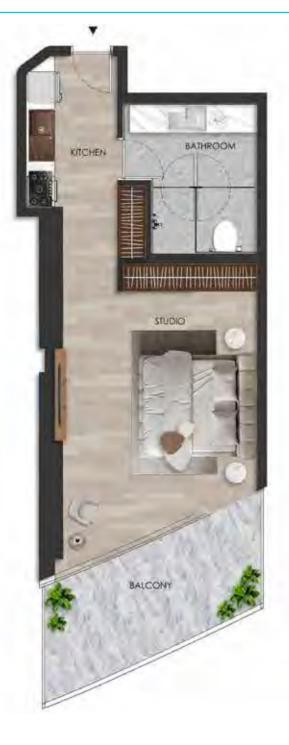

#### DISCLAIMER:

UNIT - W 804 STUDIO

Internal living Area **486.13 sq.ft.** 

Outdoor Living Area **156.36 sq.ft.** 

Total Living Area 642.48 sq.ft.