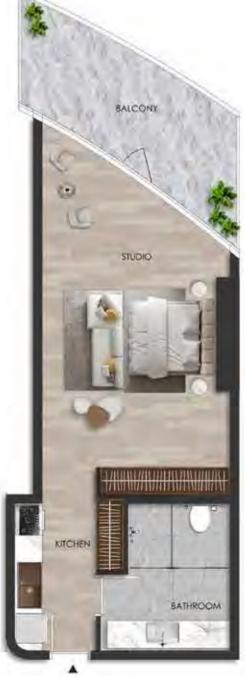

#### DISCLAIMER:

KEY PLAN BALCONY WEST WING EAST WIN STUDIO **KEY ELEVATION** HINTER REPORTED IN BATHROOM

UNIT - W 805 **STUDIO** 

Internal living Area 526.30 sq.ft.

**Outdoor Living Area** 160.15 sq.ft.

Total Living Area 686.45 sq.ft.