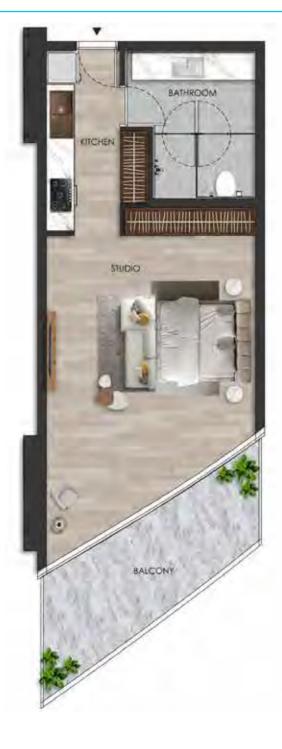

#### DISCLAIMER:

UNIT - W 804 STUDIO

Internal living Area **486.13 sq.ft.** 

Outdoor Living Area **156.36 sq.ft.** 

Total Living Area 642.48 sq.ft.