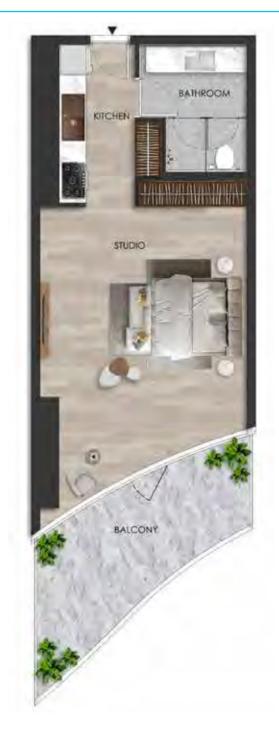

#### West Wing - 8th Floor

v

BATHROOM KITCHEN STUDIO BALCONY

UNIT - W 809 **STUDIO** 

Internal living Area **451.60 sq.ft.** 

Outdoor Living Area **143.31 sq.ft.** 

Total Living Area **549.91 sq.ft.** 