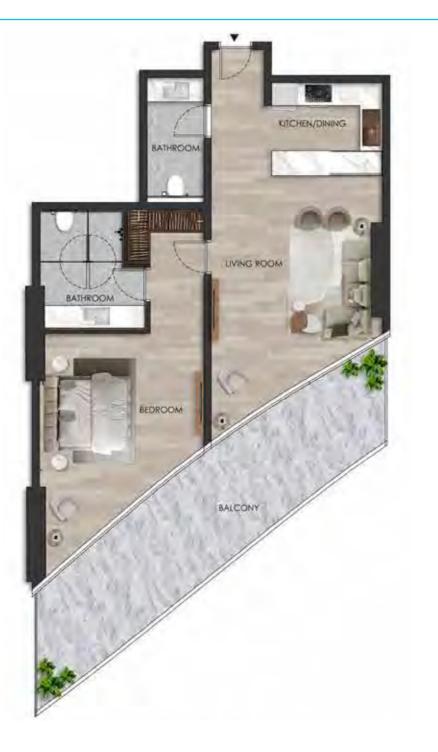

#### DISCLAIMER:

1 BEDROOM

Internal living Area **903.76 sq.ft.** 

Outdoor Living Area **323.73 sq.ft.** 

Total Living Area **1227.49 sq.ft.** 

DISCLAIMER:

Internal living Area **513.92 sq.ft.** 

Outdoor Living Area **126.42 sq.ft**.

Total Living Area 640.33 sq.ft.