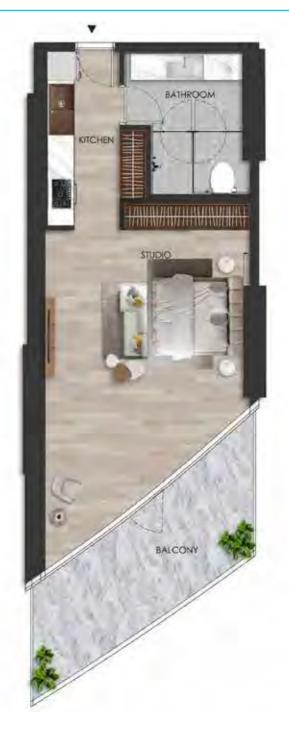

#### DISCLAIMER:

UNIT - W 804 STUDIO

Internal living Area **486.13 sq.ft.** 

Outdoor Living Area **156.36 sq.ft.** 

Total Living Area 642.48 sq.ft.