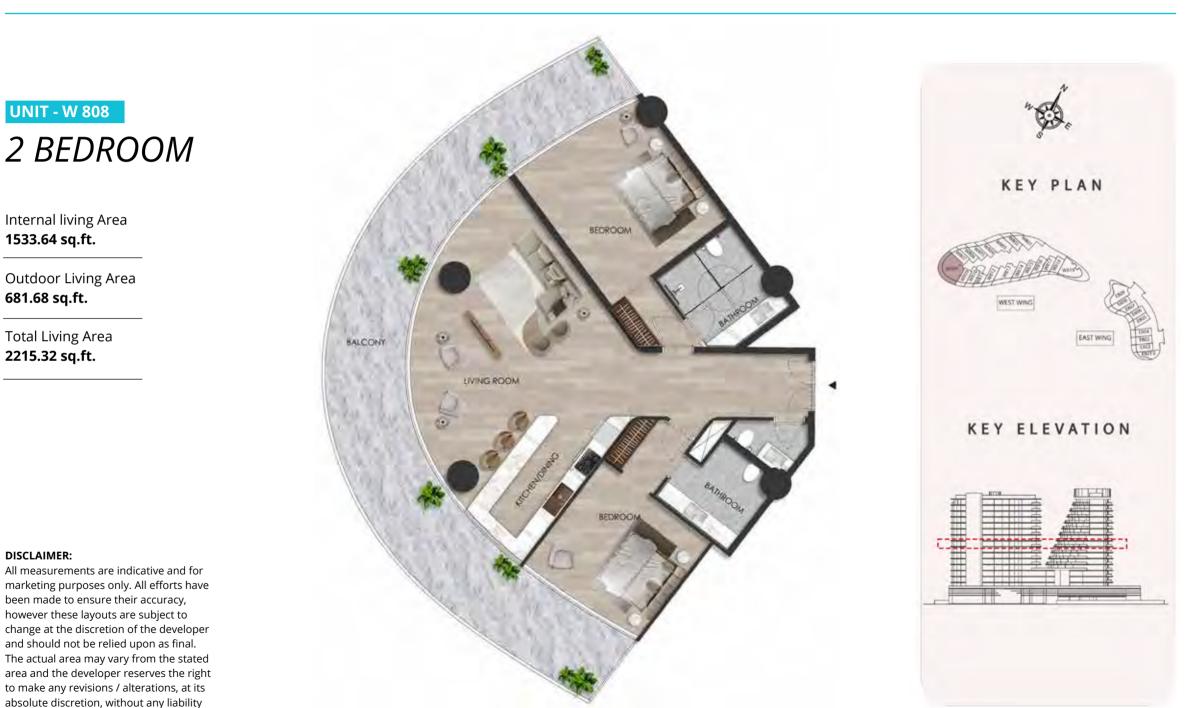

- W 804 STUDIO

Internal living Area **486.13 sq.ft.** 

Outdoor Living Area **156.36 sq.ft.** 

Total Living Area 642.48 sq.ft.

#### DISCLAIMER:







KEY PLAN BALCONY WEST WING EAST WIN STUDIO **KEY ELEVATION** HINTER REPORTED IN BATHROOM

UNIT - W 805 **STUDIO** 

Internal living Area 526.30 sq.ft.

**Outdoor Living Area** 160.15 sq.ft.

Total Living Area 686.45 sq.ft.

DISCLAIMER:









UNIT - W 806

STUDIO

Internal living Area **498.91 sq.ft.** 

Outdoor Living Area **137.70 sq.ft.** 

Total Living Area 636.61 sq.ft.

#### DISCLAIMER:







KEY PLAN WEST WING EAST WIN **KEY ELEVATION** 

UNIT - W 807

Internal living Area **508.46 sq.ft.** 

Outdoor Living Area **112.58 sq.ft.** 

Total Living Area 621.04 sq.ft.

#### DISCLAIMER:





whatsoever.

#### West Wing - 8th Floor







v



BATHROOM KITCHEN STUDIO BALCONY



UNIT - W 809 **STUDIO** 

Internal living Area **451.60 sq.ft.** 

Outdoor Living Area **143.31 sq.ft.** 

Total Living Area **549.91 sq.ft.** 

#### DISCLAIMER:







Internal living Area **483.28 sq.ft.** 

Outdoor Living Area **124.53 sq.ft.** 

Total Living Area **607.81 sq.ft.** 

#### DISCLAIMER:









## UNIT - W 811 STUDIO

Internal living Area **502.65 sq.ft.** 

Outdoor Living Area **130.55 sq.ft.** 

Total Living Area 633.20 sq.ft.

#### DISCLAIMER:









UNIT - W 812 STUDIO

Internal living Area **525.68 sq.ft.** 

Outdoor Living Area **152.88 sq.ft.** 

Total Living Area 678.57 sq.ft.

#### DISCLAIMER:









1 BEDROOM

Internal living Area **903.76 sq.ft.** 

Outdoor Living Area **323.73 sq.ft.** 

Total Living Area **1227.