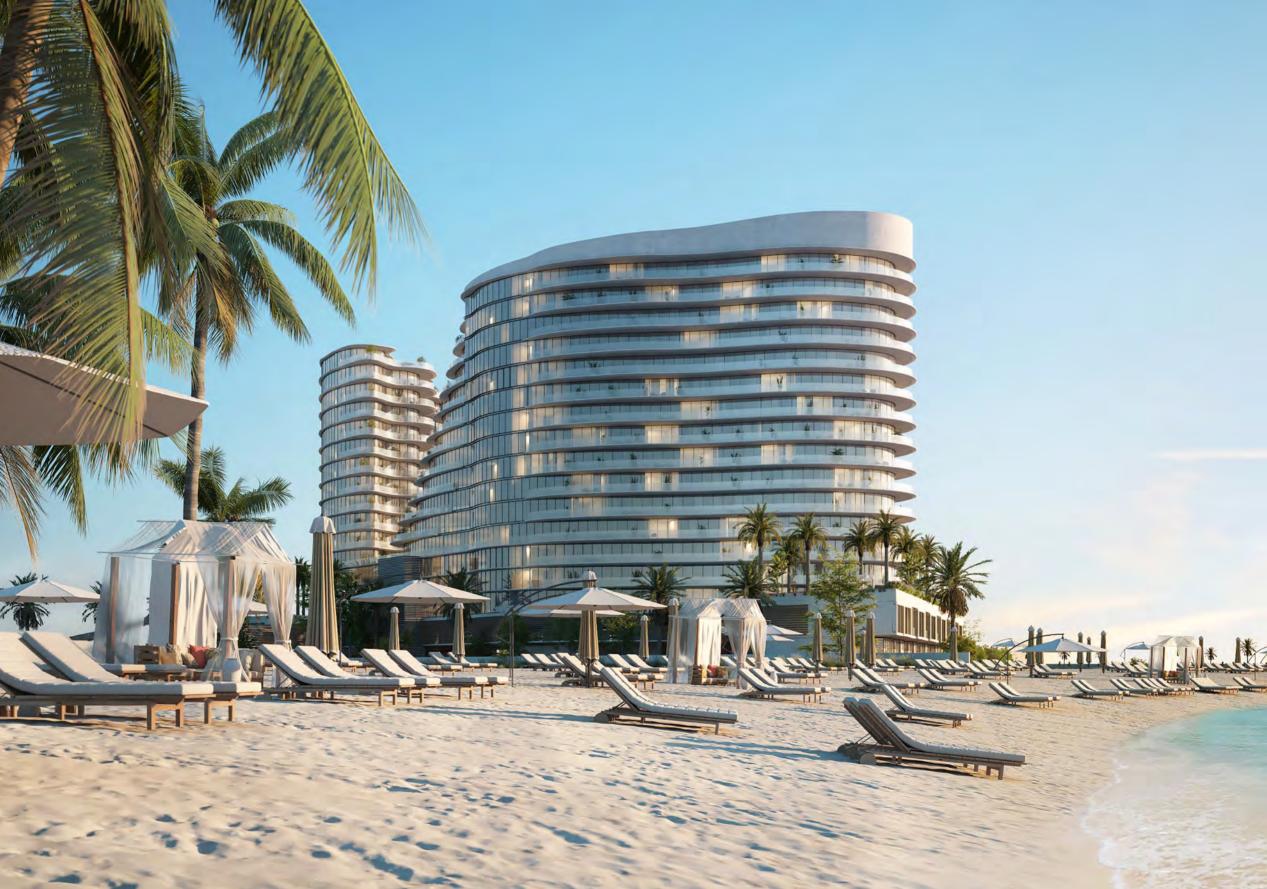

## FLOOR PLANS



Ву



THE BEACH RESIDENCES

mm

4 A X ...

ANTISTER P. P. P.



## WEST WING FLOOR 08





KEY PLAN

**KEY ELEVATION** 

EAST WIN

WEST WING

# 1 BEDROOM

Internal living Area **853.14 sq.ft.** 

Outdoor Living Area **112.05 sq.ft.** 

Total Living Area **965.18 sq.ft.** 

#### DISCLAIMER:









## UNIT - W 802

Internal living Area **522.70 sq.ft.** 

Outdoor Living Area **142.89 sq.ft.** 

Total Living Area 665.58 sq.ft.

#### DISCLAIMER:





UNIT-W 803 1 BEDROOM

Internal living Area **898.72 sq.ft.** 

Outdoor Living Area **305.13 sq.ft.** 

Total Living Area **1203.85 sq.ft.** 

#### DISCLAIMER:











UNIT - W 804 STUDIO

Internal living Area **486.13 sq.ft.** 

Outdoor Living Area **156.36 sq.ft.** 

Total Living Area 642.48 sq.ft.

#### DISCLAIMER:







KEY PLAN BALCONY WEST