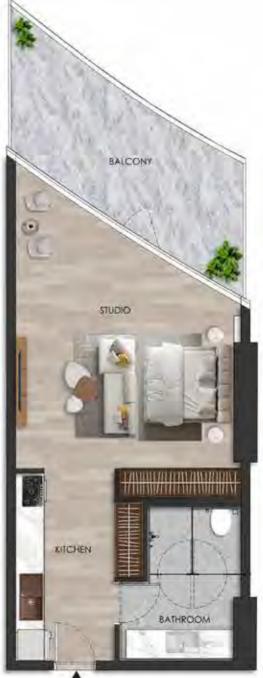

#### DISCLAIMER:

KEY PLAN BALCONY WEST WING EAST WIN STUDIO **KEY ELEVATION** HINTER REPORTED IN BATHROOM

UNIT - W 805 **STUDIO** 

Internal living Area 526.30 sq.ft.

**Outdoor Living Area** 160.15 sq.ft.

Total Living Area 686.45 sq.ft.