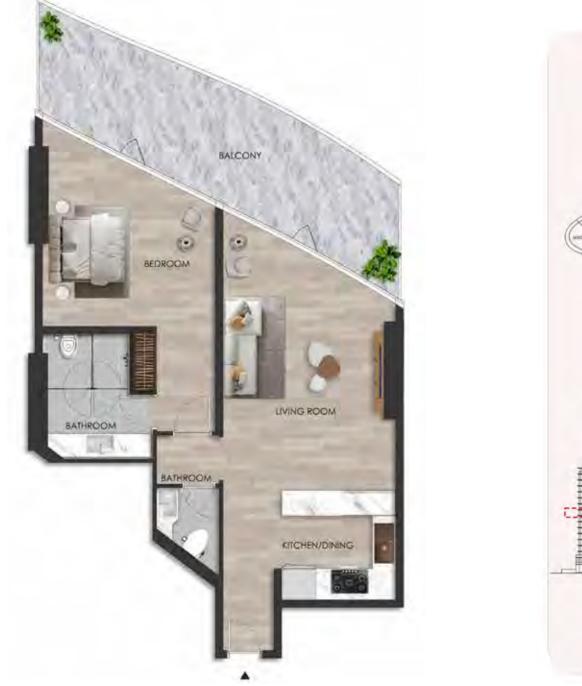

#### DISCLAIMER:

KEY PLAN KITCHEN WEST WING BATHROOM EAST WIN BALCONY LIVING/DINING **KEY ELEVATION** BEDROOM

## UNIT - W 819 1 BEDROOM

Internal living Area **1138.18 sq.ft.** 

Outdoor Living Area 646.37 sq.ft.

Total Living Area **1784.55 sq.ft.** 