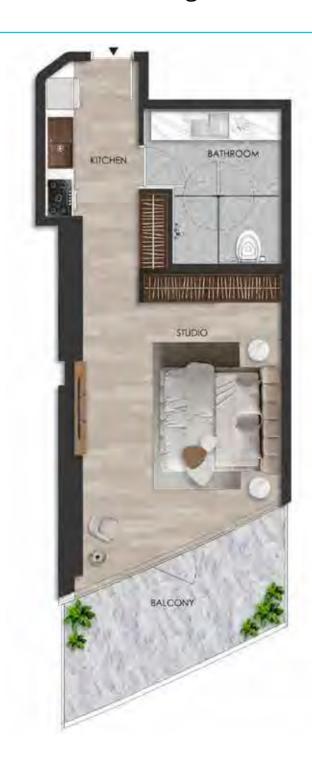

### **UNIT - W 1503**

### 1 BEDROOM

Internal living Area **898.21 sq.ft.** 

Outdoor Living Area **305.19 sq.ft.** 

Total Living Area **1203.39 sq.ft.** 

#### DISCLAIMER:

Internal living Area **486.64 sq.ft.** 

Outdoor Living Area **156.49 sq.ft.** 

Total Living Area **643.13 sq.ft.** 