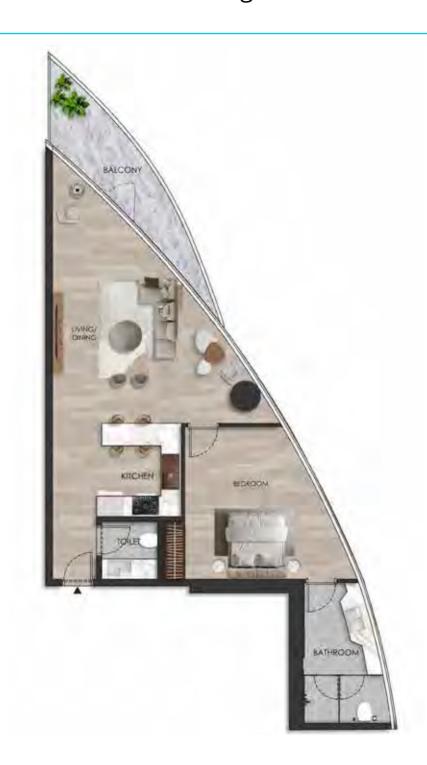

### **UNIT - W 1501**

### 1 BEDROOM

Internal living Area **850.29 sq.ft.** 

Outdoor Living Area **112.05 sq.ft.** 

Total Living Area **962.34 sq.ft.** 