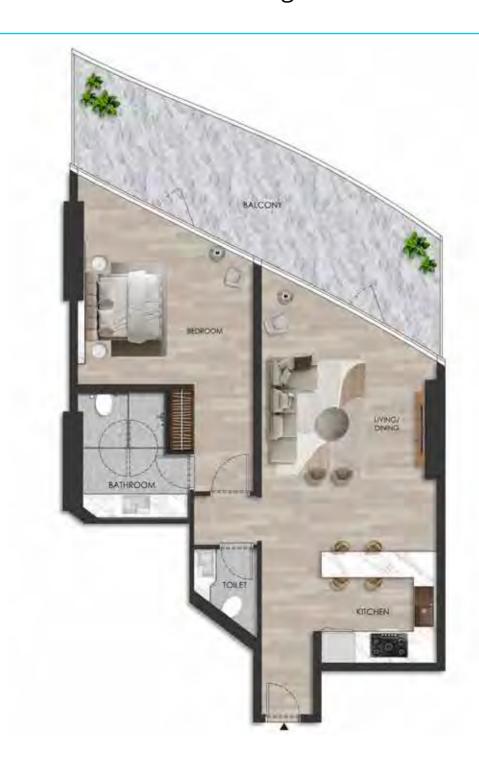

### 1 BEDROOM

Internal living Area **850.29 sq.ft.** 

Outdoor Living Area **112.05 sq.ft.** 

Total Living Area **962.34 sq.ft.** 