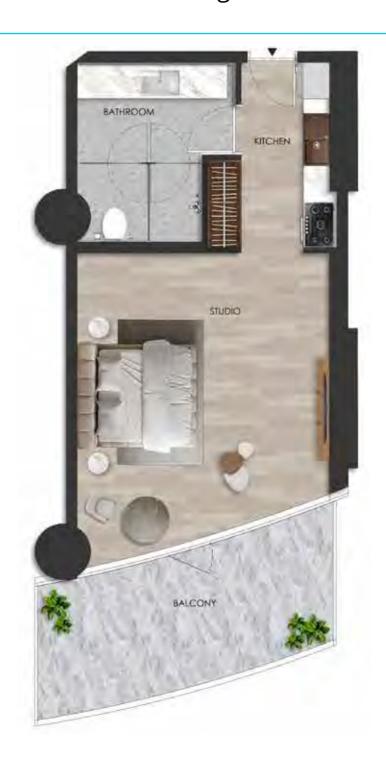

#### DISCLAIMER:

Internal living Area **522.70 sq.ft.** 

Outdoor Living Area **142.76 sq.ft.** 

Total Living Area **665.46 sq.ft.** 

#### DISCLAIMER: