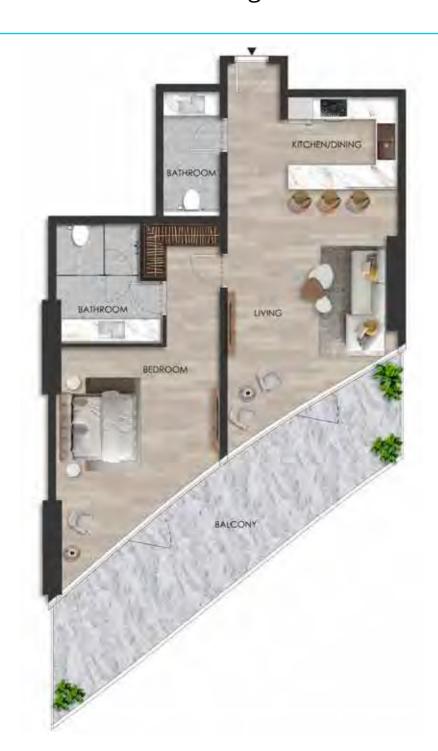

# UNIT - W 1508 2 BEDROOM

Internal living Area **1533.64 sq.ft.** 

Outdoor Living Area **681.46 sq.ft.** 

Total Living Area **2215.10 sq.ft.** 