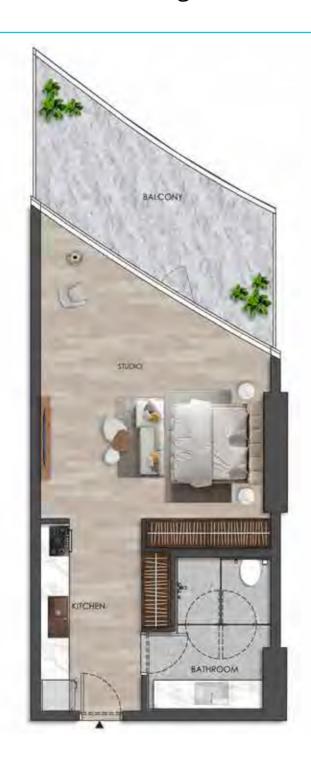

#### DISCLAIMER:

Internal living Area **522.70 sq.ft.** 

Outdoor Living Area **142.76 sq.ft.** 

Total Living Area **665.46 sq.ft.** 

#### DISCLAIMER: