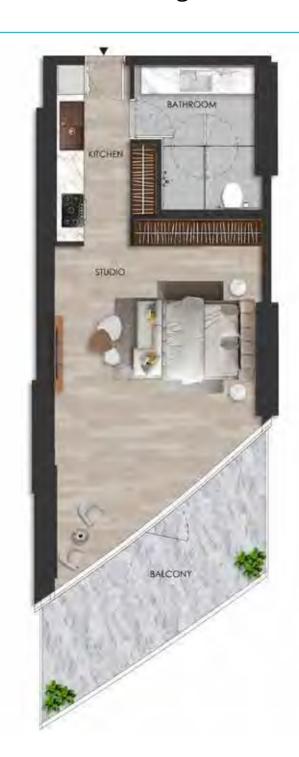

#### DISCLAIMER:

Internal living Area **522.70 sq.ft.** 

Outdoor Living Area **142.76 sq.ft.** 

Total Living Area **665.46 sq.ft.** 

#### DISCLAIMER: