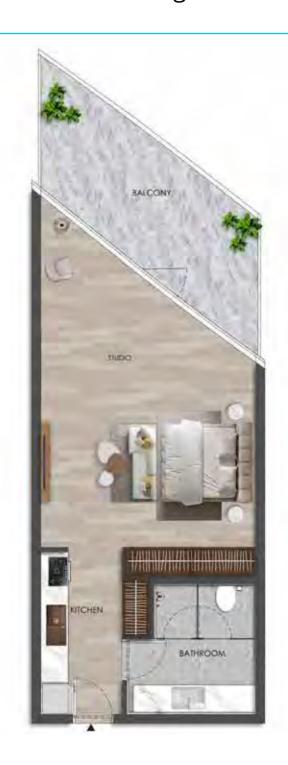

#### DISCLAIMER:

Internal living Area **522.70 sq.ft.** 

Outdoor Living Area **142.76 sq.ft.** 

Total Living Area **665.46 sq.ft.** 

#### DISCLAIMER: