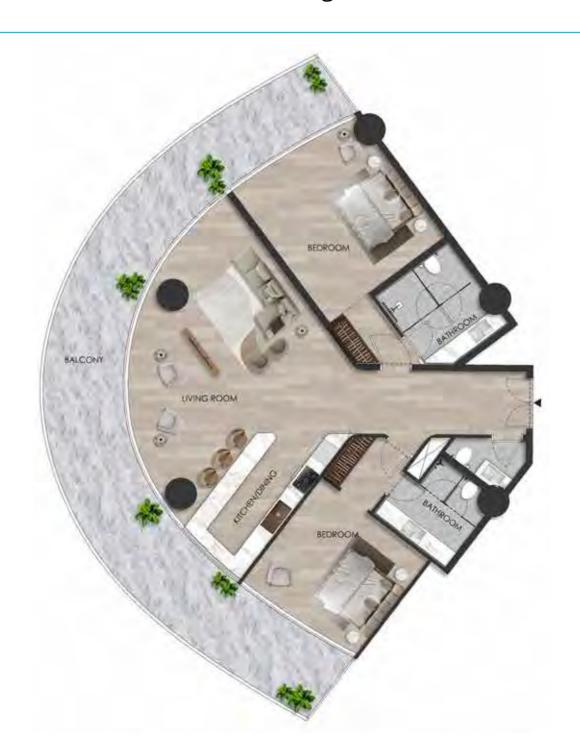

# UNIT - W 1508 2 BEDROOM

Internal living Area **1533.64 sq.ft.** 

Outdoor Living Area **681.46 sq.ft.** 

Total Living Area **2215.10 sq.ft.** 