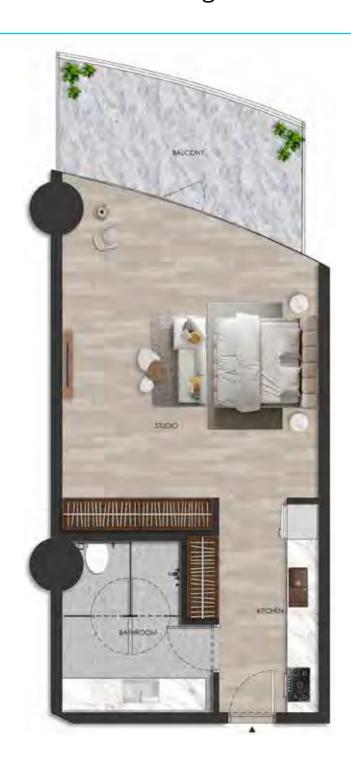

#### DISCLAIMER:

Internal living Area **498.87 sq.ft.** 

Outdoor Living Area **137.14 sq.ft.** 

Total Living Area **636.01 sq.ft.** 

#### DISCLAIMER:

Internal living Area **508.48 sq.ft.** 

Outdoor Living Area **112.74 sq.ft.** 

Total Living Area **621.22 sq.ft.** 