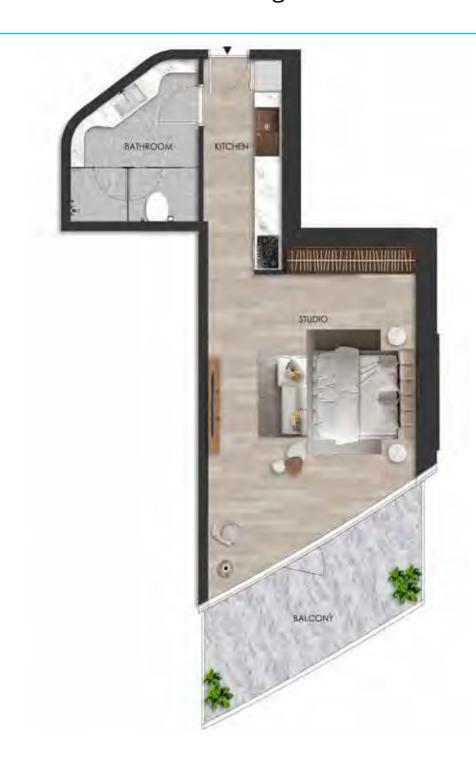

### **UNIT - W 1513**

### 1 BEDROOM

Internal living Area **903.49 sq.ft.** 

Outdoor Living Area **323.62 sq.ft.** 

Total Living Area **1227.11 sq.ft.** 

#### DISCLAIMER:

Internal living Area **514.17 sq.ft.** 

Outdoor Living Area **126.73 sq.ft.** 

Total Living Area **640.91 sq.ft.** 