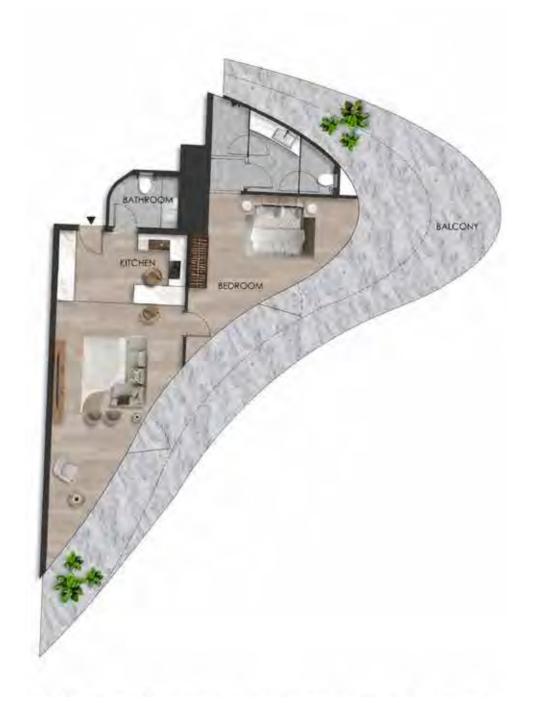

### **UNIT - W 1503**

### 1 BEDROOM

Internal living Area **898.21 sq.ft.** 

Outdoor Living Area **305.19 sq.ft.** 

Total Living Area **1203.39 sq.ft.** 

#### DISCLAIMER:

Internal living Area **486.64 sq.ft.** 

Outdoor Living Area **156.49 sq.ft.** 

Total Living Area **643.13 sq.ft.** 