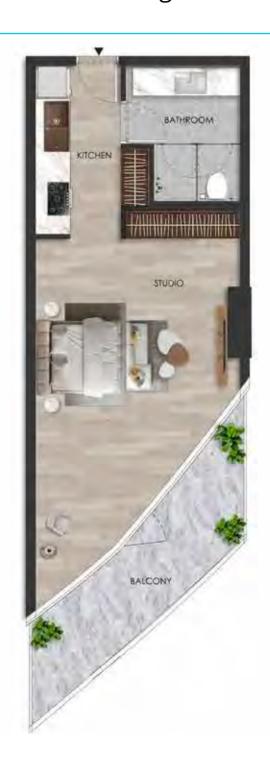

#### DISCLAIMER:

Internal living Area **498.87 sq.ft.** 

Outdoor Living Area **137.14 sq.ft.** 

Total Living Area **636.01 sq.ft.** 

#### DISCLAIMER:

Internal living Area **508.48 sq.ft.** 

Outdoor Living Area **112.74 sq.ft.** 

Total Living Area **621.22 sq.ft.** 