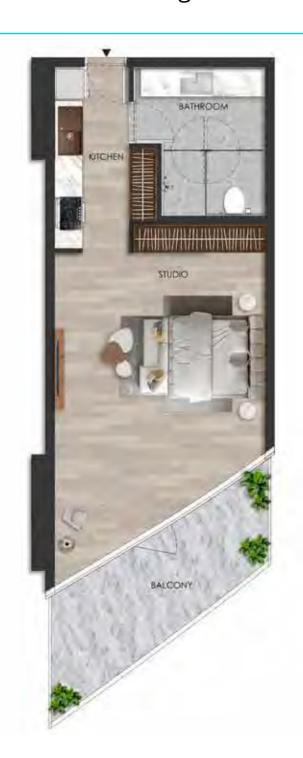

#### DISCLAIMER:

Internal living Area **486.64 sq.ft.** 

Outdoor Living Area **156.49 sq.ft.** 

Total Living Area **643.13 sq.ft.** 

#### DISCLAIMER:

Internal living Area **526.22 sq.ft.** 

Outdoor Living Area **160.67 sq.ft.** 

Total Living Area **686.88 sq.ft.** 