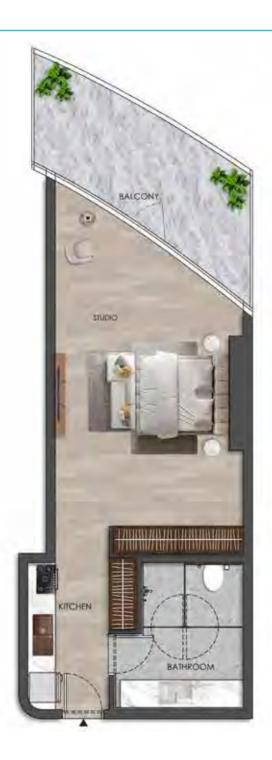

#### DISCLAIMER:

Internal living Area **522.70 sq.ft.** 

Outdoor Living Area **142.76 sq.ft.** 

Total Living Area **665.46 sq.ft.** 

#### DISCLAIMER: