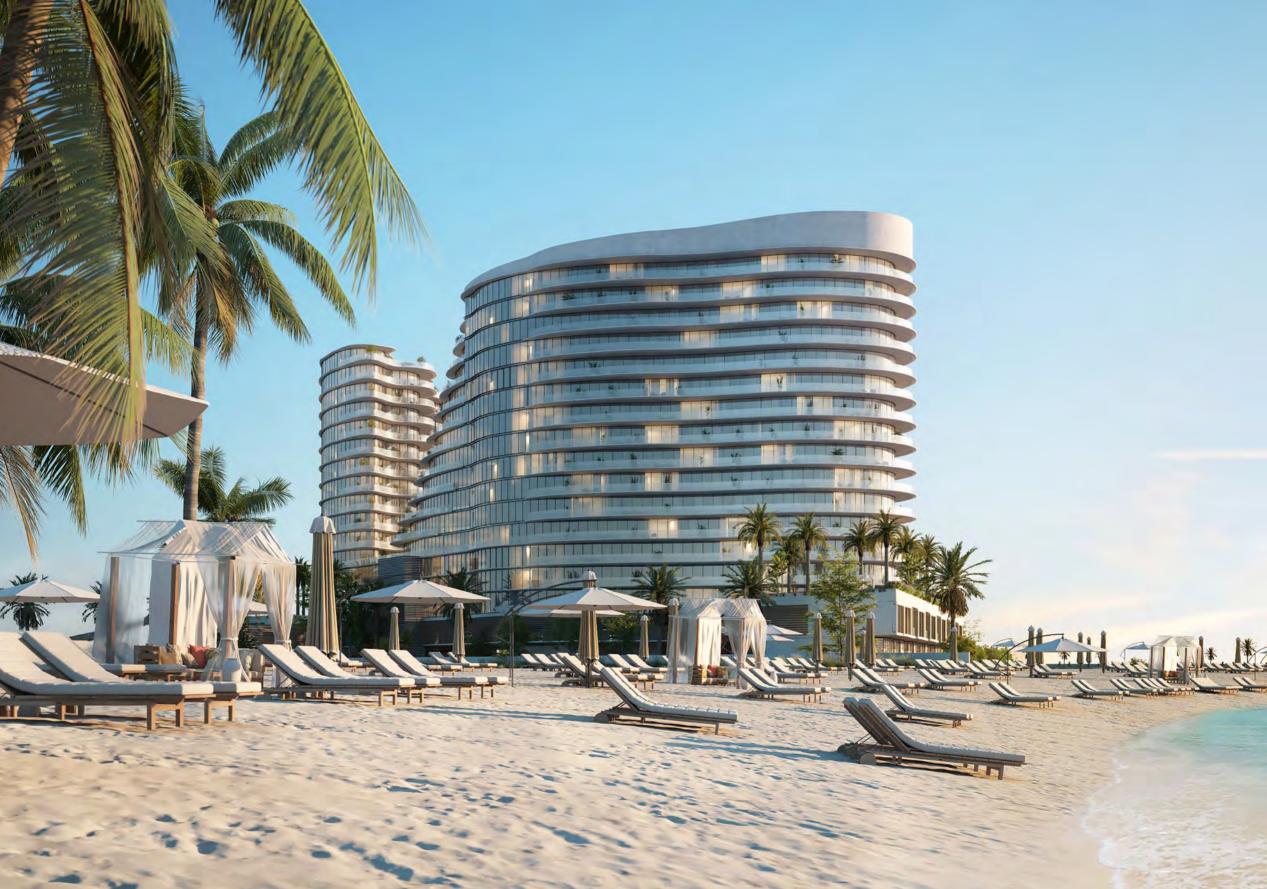

## FLOOR PLANS













### **UNIT - W 1501**

### 1 BEDROOM

Internal living Area **850.29 sq.ft.** 

Outdoor Living Area **112.05 sq.ft.** 

Total Living Area **962.34 sq.ft.** 

#### DISCLAIMER:











Internal living Area **522.70 sq.ft.** 

Outdoor Living Area **142.76 sq.ft.** 

Total Living Area **665.46 sq.ft.** 

#### DISCLAIMER:









### **UNIT - W 1503**

### 1 BEDROOM

Internal living Area **898.21 sq.ft.** 

Outdoor Living Area **305.19 sq.ft.** 

Total Living Area **1203.39 sq.ft.** 

#### DISCLAIMER:











Internal living Area **486.64 sq.ft.** 

Outdoor Living Area **156.49 sq.ft.** 

Total Living Area **643.13 sq.ft.** 

#### DISCLAIMER:











Internal living Area **526.22 sq.ft.** 

Outdoor Living Area **160.67 sq.ft.** 

Total Living Area **686.88 sq.ft.** 

#### DISCL