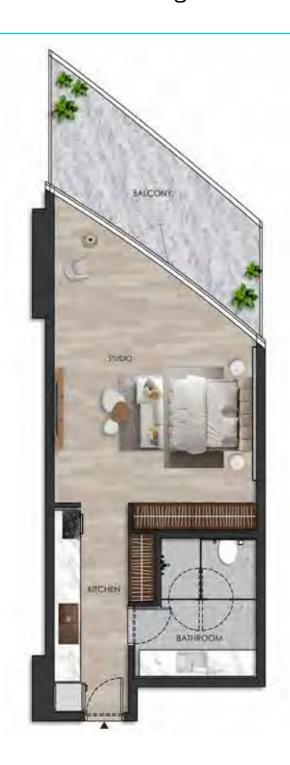

#### DISCLAIMER:

Internal living Area **522.70 sq.ft.** 

Outdoor Living Area **142.76 sq.ft.** 

Total Living Area **665.46 sq.ft.** 