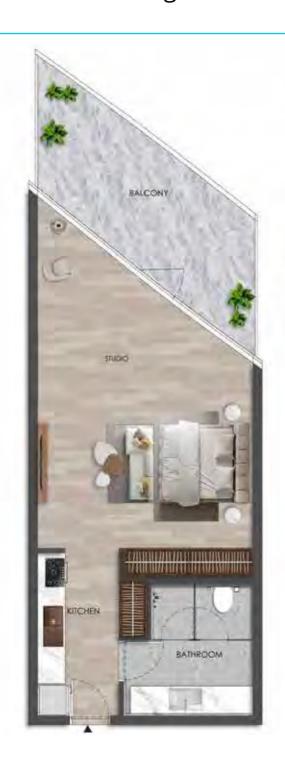

#### DISCLAIMER:

Internal living Area **508.48 sq.ft.** 

Outdoor Living Area **112.74 sq.ft.** 

Total Living Area **621.22 sq.ft.** 