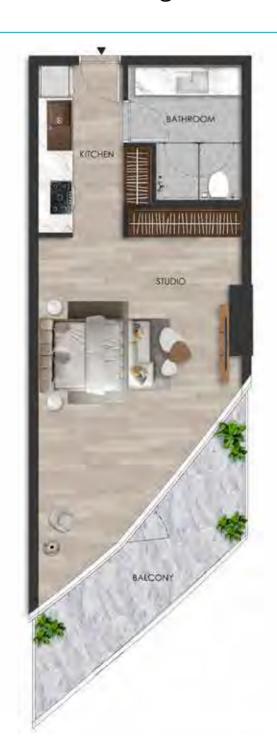

#### DISCLAIMER:

Internal living Area **498.87 sq.ft.** 

Outdoor Living Area **137.14 sq.ft.** 

Total Living Area **636.01 sq.ft.** 

#### DISCLAIMER:

Internal living Area **508.48 sq.ft.** 

Outdoor Living Area **112.74 sq.ft.** 

Total Living Area **621.22 sq.ft.** 