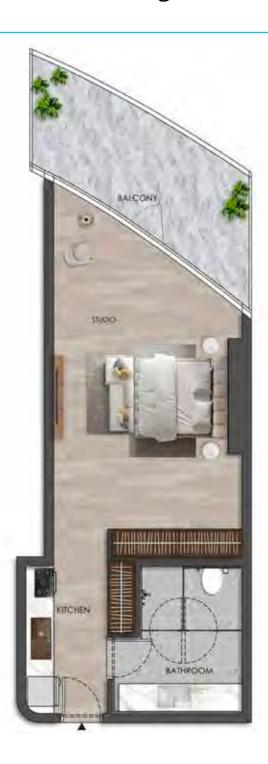

#### DISCLAIMER:

Internal living Area **498.87 sq.ft.** 

Outdoor Living Area **137.14 sq.ft.** 

Total Living Area **636.01 sq.ft.** 