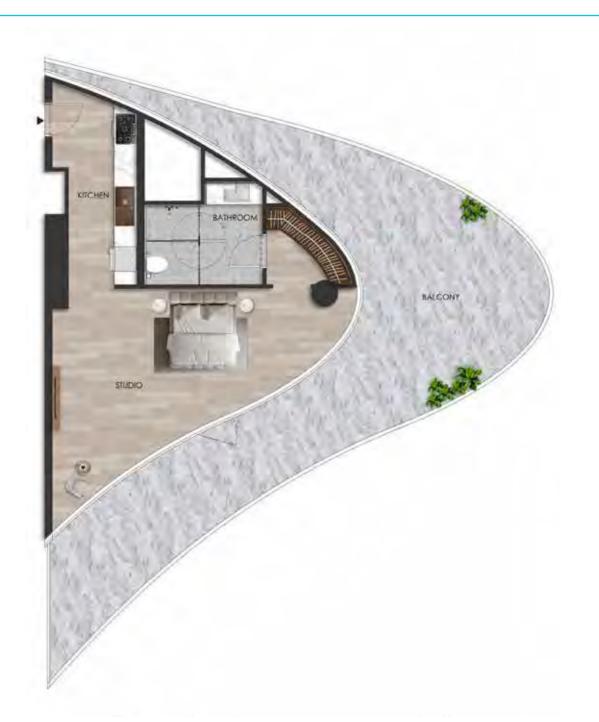

#### DISCLAIMER:

Internal living Area **486.64 sq.ft.** 

Outdoor Living Area **156.49 sq.ft.** 

Total Living Area **643.13 sq.ft.** 

#### DISCLAIMER:

Internal living Area **526.22 sq.ft.** 

Outdoor Living Area **160.67sq.ft.** 

Total Living Area **686.88 sq.ft.** 