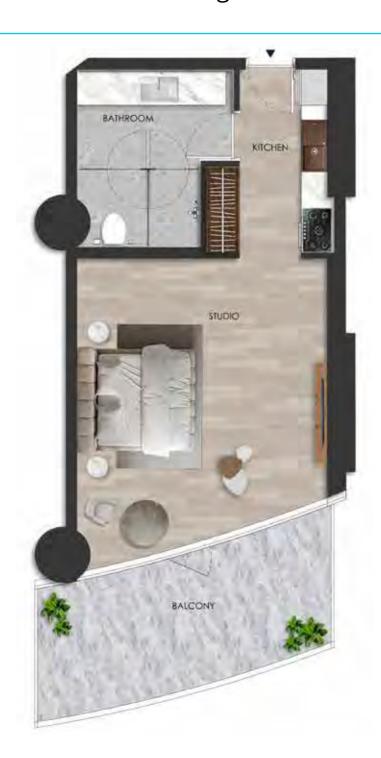

#### DISCLAIMER:

Internal living Area **452.07 sq.ft.** 

Outdoor Living Area **143.33 sq.ft.** 

Total Living Area **595.39 sq.ft.** 