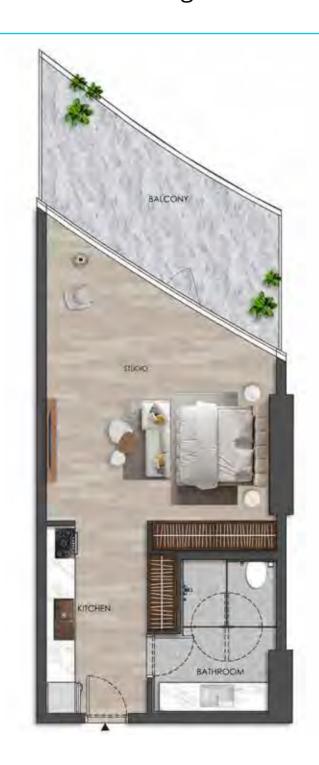

#### DISCLAIMER:

Internal living Area **498.87 sq.ft.** 

Outdoor Living Area **137.14 sq.ft.** 

Total Living Area **636.01 sq.ft.** 