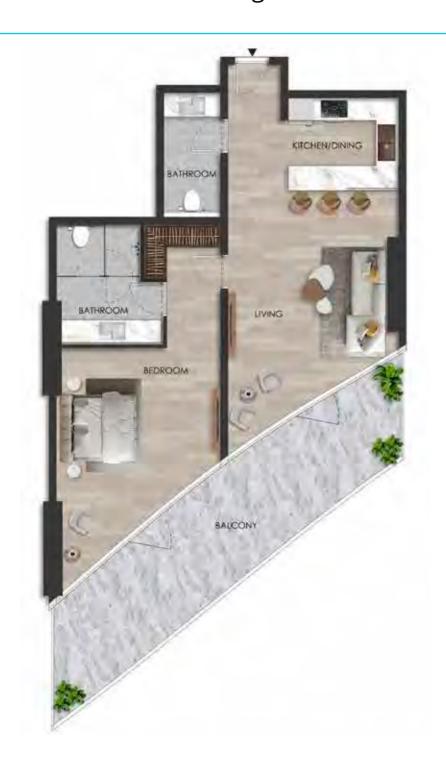

## 1 BEDROOM

Internal living Area **850.29 sq.ft.** 

Outdoor Living Area **112.05 sq.ft.** 

Total Living Area **962.34 sq.ft.** 