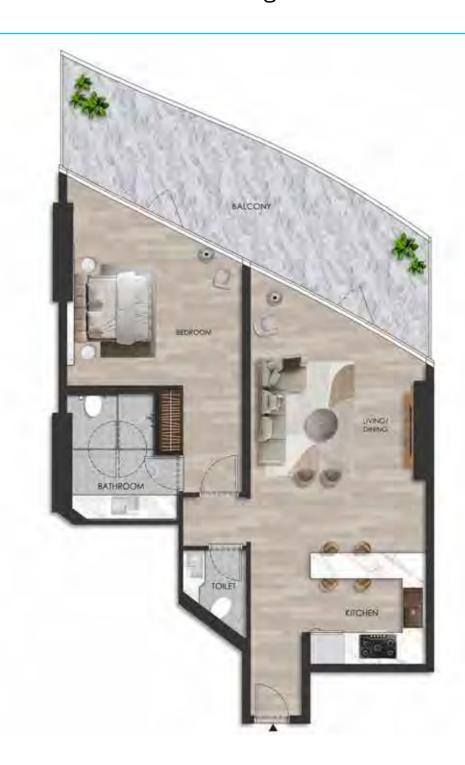

## **UNIT - W 1403**

## 1 BEDROOM

Internal living Area **898.21 sq.ft.** 

Outdoor Living Area **305.19 sq.ft.** 

Total Living Area **1203.39 sq.ft.** 