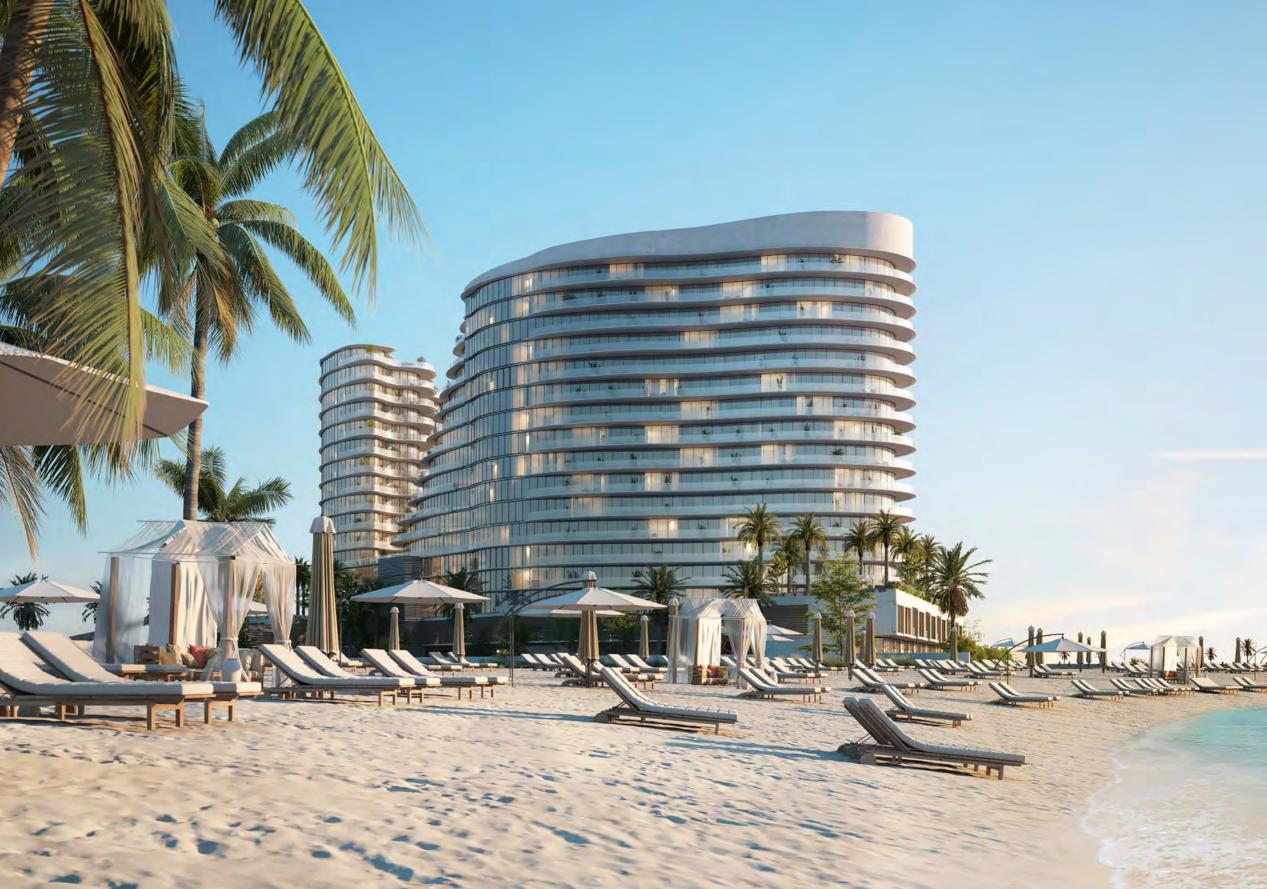

## FLOOR PLANS













## **UNIT - W 1401**

## 1 BEDROOM

Internal living Area **850.29 sq.ft.** 

Outdoor Living Area **112.05 sq.ft.** 

Total Living Area **962.34 sq.ft.** 

#### DISCLAIMER:











Internal living Area **522.70 sq.ft.** 

Outdoor Living Area **142.76 sq.ft.** 

Total Living Area **665.46 sq.ft.** 

#### DISCLAIMER:









## **UNIT - W 1403**

## 1 BEDROOM

Internal living Area **898.21 sq.ft.** 

Outdoor Living Area **305.19 sq.ft.** 

Total Living Area **1203.39 sq.ft.** 

#### DISCLAIMER:











Internal living Area **486.64 sq.ft.** 

Outdoor Living Area **156.49 sq.ft.** 

Total Living Area **643.13 sq.ft.** 

#### DISCLAIMER:











Internal living Area **526.22 sq.ft.** 

Outdoor Living Area **160.67sq.ft.** 

Total Living Area **686.88 sq.ft.** 

#### DISCLAIMER