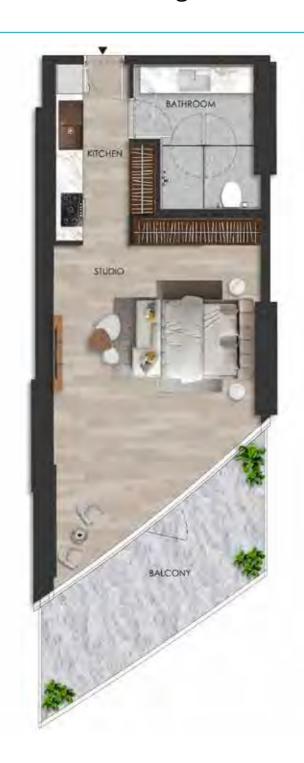

#### DISCLAIMER:

Internal living Area **522.70 sq.ft.** 

Outdoor Living Area **142.76 sq.ft.** 

Total Living Area **665.46 sq.ft.** 