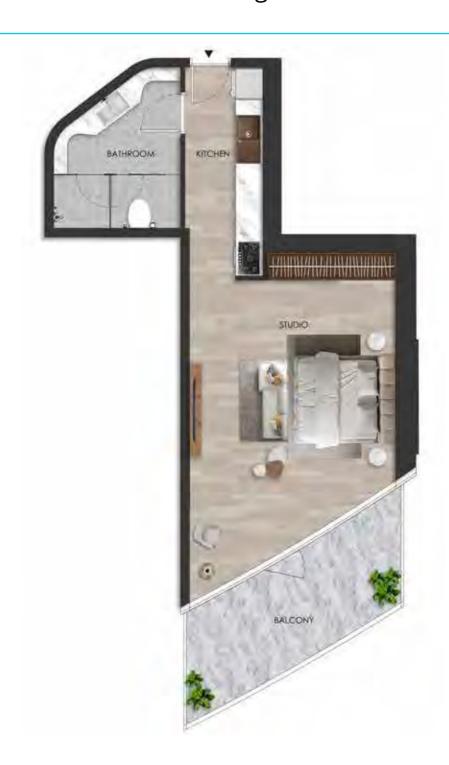

#### DISCLAIMER:

Internal living Area **486.64 sq.ft.** 

Outdoor Living Area **156.49 sq.ft.** 

Total Living Area **643.13 sq.ft.** 

#### DISCLAIMER:

Internal living Area **526.22 sq.ft.** 

Outdoor Living Area **160.67sq.ft.** 

Total Living Area **686.88 sq.ft.** 