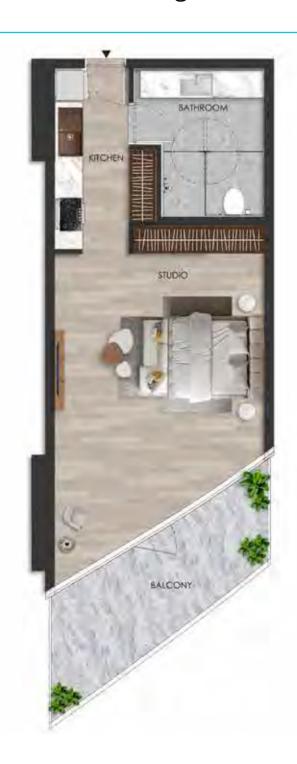

#### DISCLAIMER:

Internal living Area **486.64 sq.ft.** 

Outdoor Living Area **156.49 sq.ft.** 

Total Living Area **643.13 sq.ft.** 

#### DISCLAIMER:

Internal living Area **526.22 sq.ft.** 

Outdoor Living Area **160.67sq.ft.** 

Total Living Area **686.88 sq.ft.** 