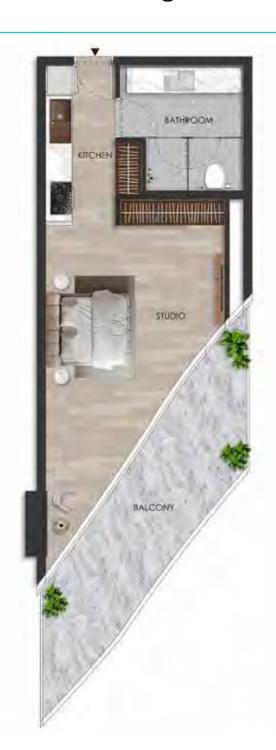

#### DISCLAIMER:

Internal living Area **522.70 sq.ft.** 

Outdoor Living Area **142.76 sq.ft.** 

Total Living Area **665.46 sq.ft.** 

#### DISCLAIMER: