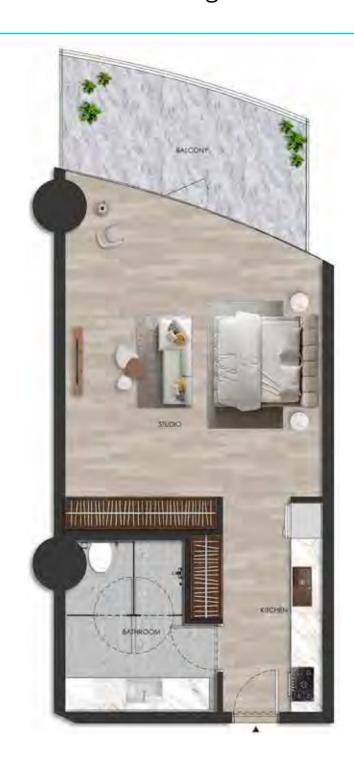

#### DISCLAIMER:

Internal living Area **508.48 sq.ft.** 

Outdoor Living Area **112.74 sq.ft.** 

Total Living Area **621.22 sq.ft.** 