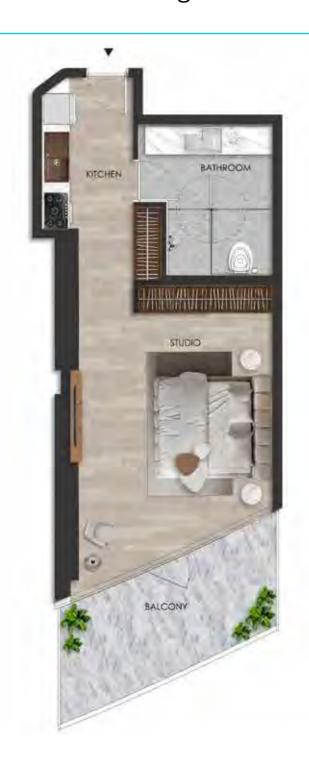

#### DISCLAIMER:

Internal living Area **522.70 sq.ft.** 

Outdoor Living Area **142.76 sq.ft.** 

Total Living Area **665.46 sq.ft.** 

#### DISCLAIMER: