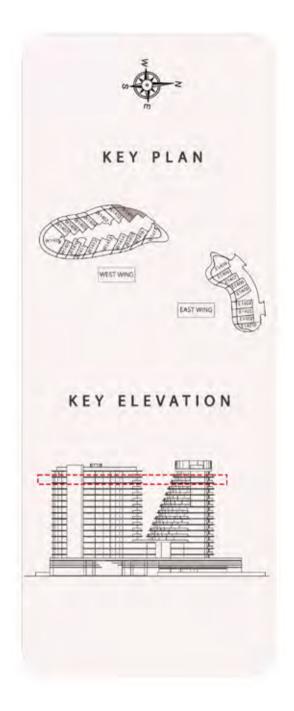

## FLOOR PLANS













## **UNIT - W 1401**

## 1 BEDROOM

Internal living Area **850.29 sq.ft.** 

Outdoor Living Area **112.05 sq.ft.** 

Total Living Area **962.34 sq.ft.** 

#### DISCLAIMER:











Internal living Area **522.70 sq.ft.** 

Outdoor Living Area **142.76 sq.ft.** 

Total Living Area **665.46 sq.ft.** 

#### DISCLAIMER:









## **UNIT - W 1403**

## 1 BEDROOM

Internal living Area **898.21 sq.ft.** 

Outdoor Living Area **305.19 sq.ft.** 

Total Living Area **1203.39 sq.ft.** 

#### DISCLAIMER:











Internal living Area **486.64 sq.ft.** 

Outdoor Living Area **156.49 sq.ft.** 

Total Living Area **643.13 sq.ft.** 

#### DISCLAIMER:











Internal living Area **526.22 sq.ft.** 

Outdoor Living Area **160.67sq.ft.** 

Total Living Area **686.88 sq.ft.** 

#### DISCLAIMER:











Internal living Area **498.87 sq.ft.** 

Outdoor Living Area **137.14 sq.ft.** 

Total Living Area **636.01 sq.ft.** 

#### DISCLAIMER:











Internal living Area **