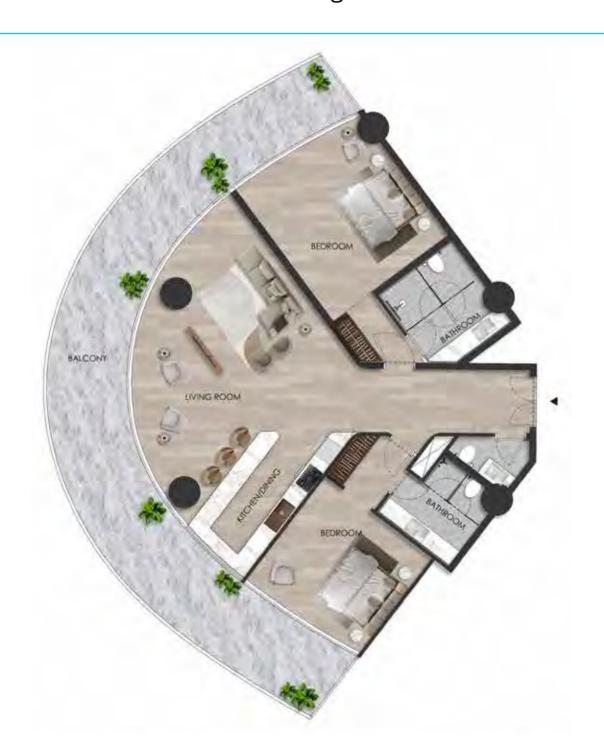

# UNIT - W 1408 2 BEDROOM

Internal living Area **1533.64 sq.ft.** 

Outdoor Living Area **681.46 sq.ft.** 

Total Living Area **2215.10 sq.ft.** 