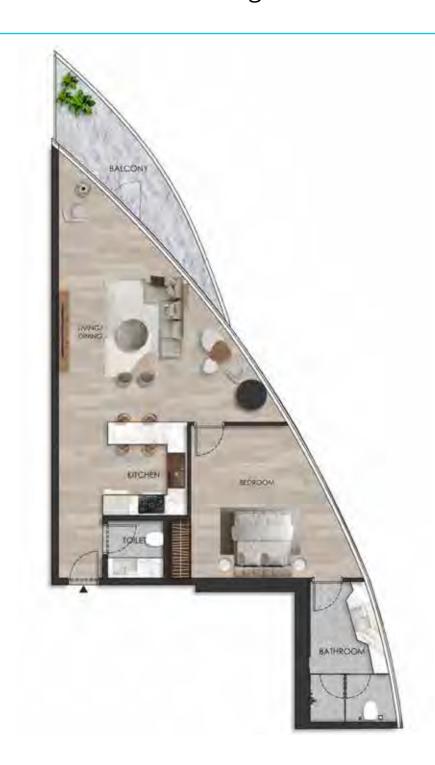

## **UNIT - W 1401**

## 1 BEDROOM

Internal living Area **850.29 sq.ft.** 

Outdoor Living Area **112.05 sq.ft.** 

Total Living Area **962.34 sq.ft.** 