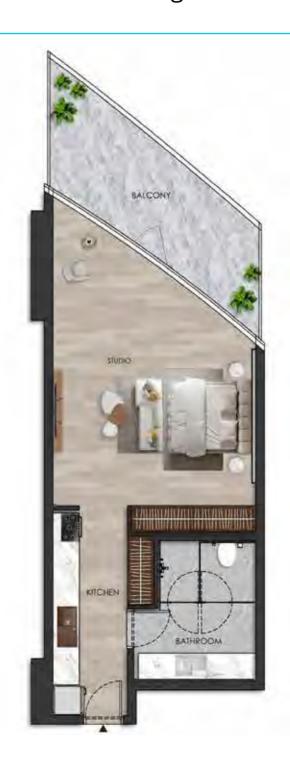

#### DISCLAIMER:

Internal living Area **522.70 sq.ft.** 

Outdoor Living Area **142.76 sq.ft.** 

Total Living Area **665.46 sq.ft.** 