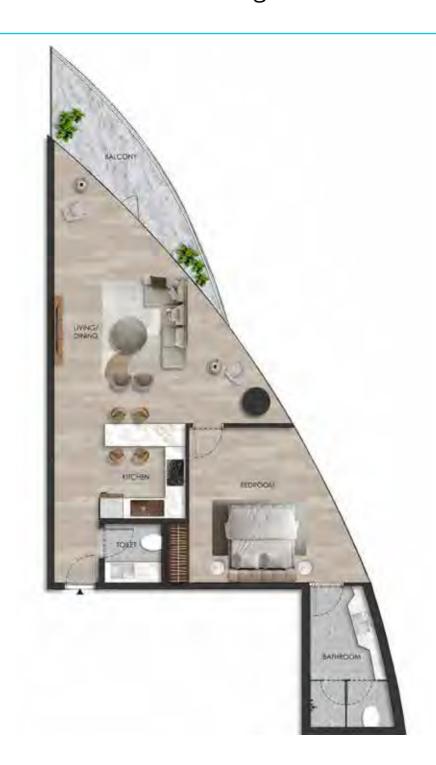

### **UNIT - W 501**

## 1 BEDROOM

Internal living Area **853.14 sq.ft.** 

Outdoor Living Area **112.05 sq.ft.** 

Total Living Area **965.18 sq.ft.** 