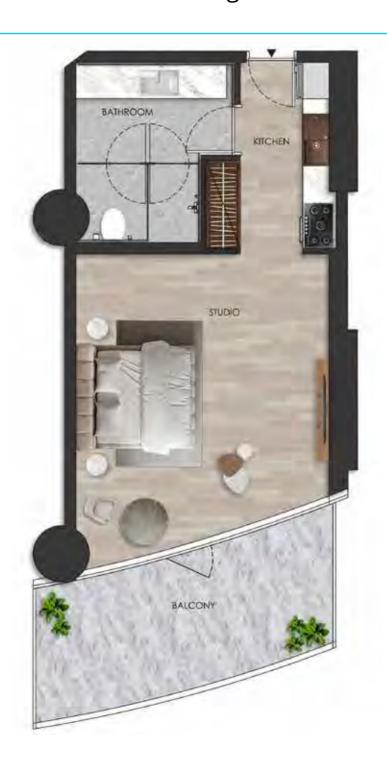

#### DISCLAIMER:

Internal living Area **522.70 sq.ft.** 

Outdoor Living Area **142.89 sq.ft.** 

Total Living Area **665.58 sq.ft.** 