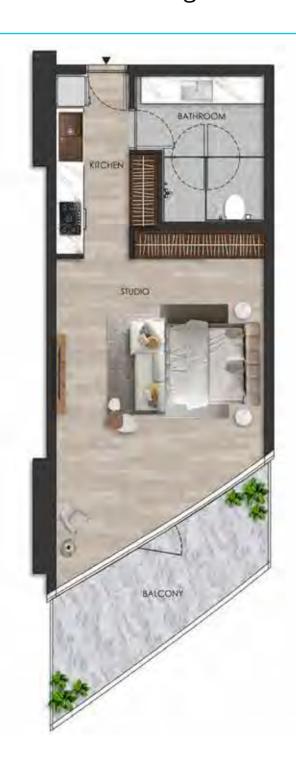

#### DISCLAIMER:

Internal living Area **498.87 sq.ft.** 

Outdoor Living Area **137.68 sq.ft.** 

Total Living Area **636.55 sq.ft.** 

#### DISCLAIMER:

Internal living Area **508.46 sq.ft.** 

Outdoor Living Area **112.58 sq.ft.** 

Total Living Area **621.04 sq.ft.** 