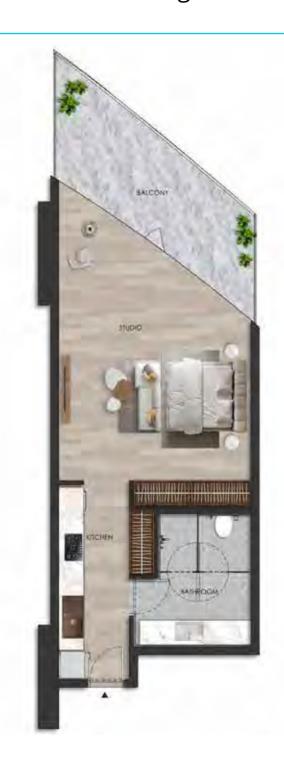

#### DISCLAIMER:

Internal living Area **498.87 sq.ft.** 

Outdoor Living Area **137.68 sq.ft.** 

Total Living Area **636.55 sq.ft.** 