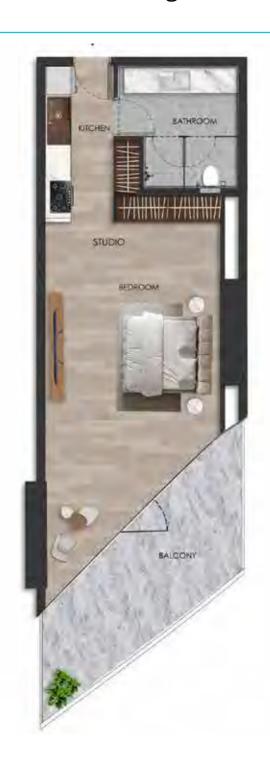

#### DISCLAIMER:

Internal living Area **498.87 sq.ft.** 

Outdoor Living Area **137.68 sq.ft.** 

Total Living Area **636.55 sq.ft.** 

#### DISCLAIMER:

Internal living Area **508.46 sq.ft.** 

Outdoor Living Area **112.58 sq.ft.** 

Total Living Area **621.04 sq.ft.** 