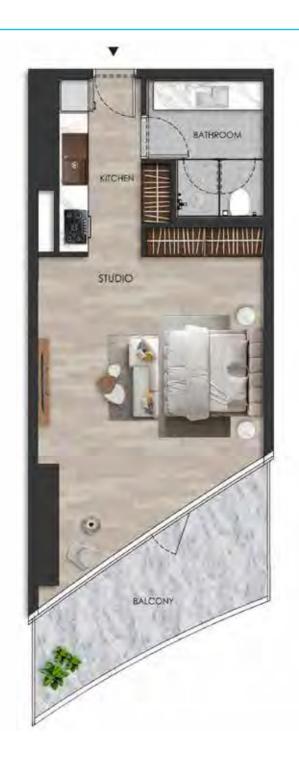

#### DISCLAIMER:

Internal living Area **522.70 sq.ft.** 

Outdoor Living Area **142.89 sq.ft.** 

Total Living Area **665.58 sq.ft.** 

#### DISCLAIMER: