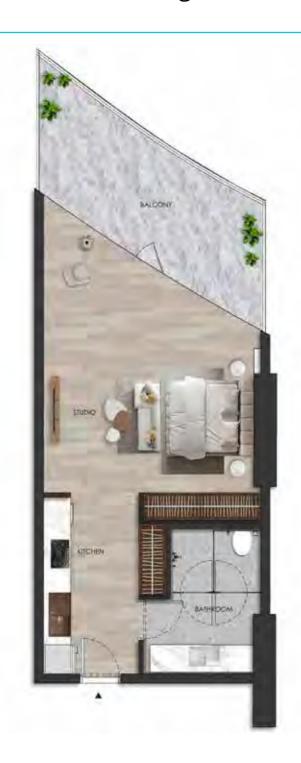

#### DISCLAIMER:

Internal living Area **522.70 sq.ft.** 

Outdoor Living Area **142.89 sq.ft.** 

Total Living Area **665.58 sq.ft.** 

#### DISCLAIMER: