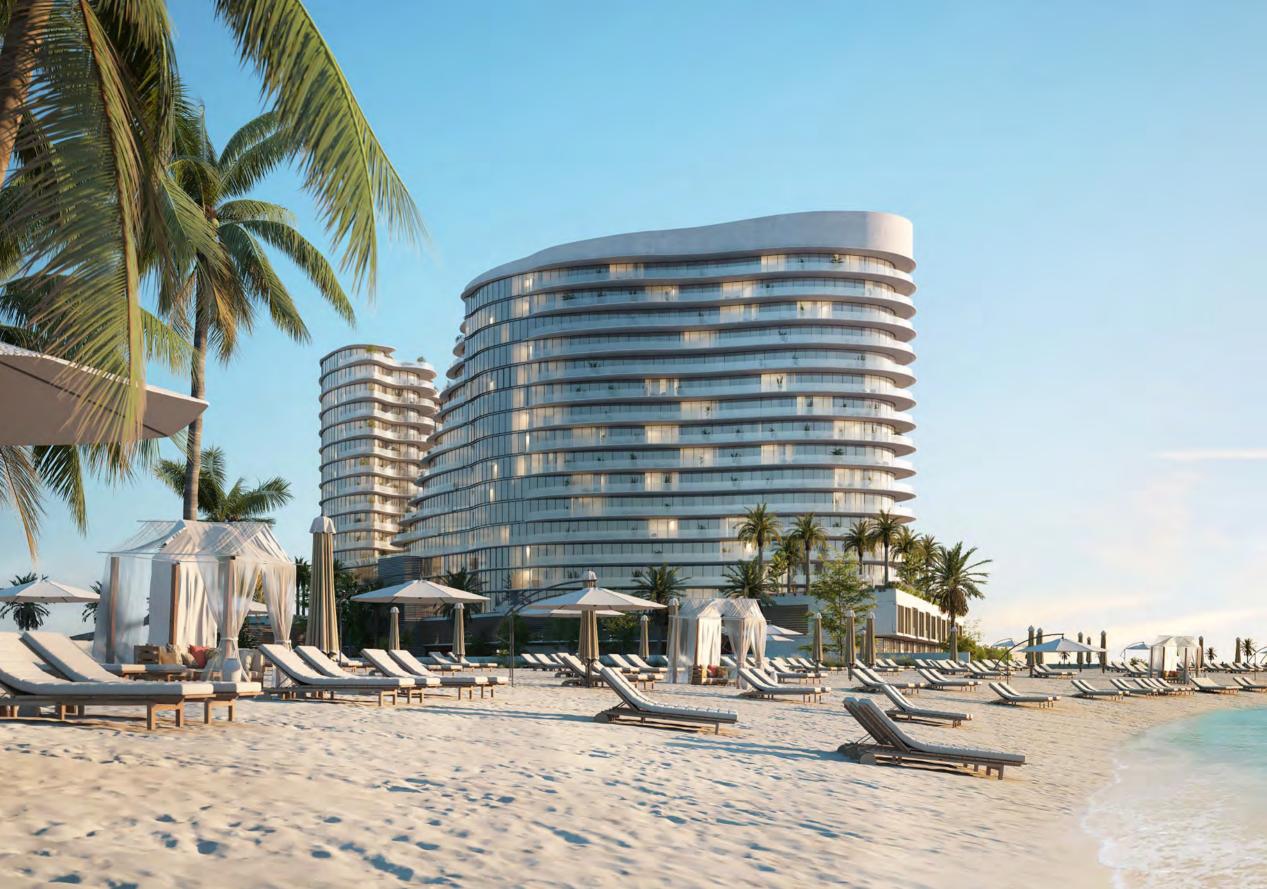

# FLOOR PLANS













### **UNIT - W 501**

## 1 BEDROOM

Internal living Area **853.14 sq.ft.** 

Outdoor Living Area **112.05 sq.ft.** 

Total Living Area **965.18 sq.ft.** 

#### DISCLAIMER:











Internal living Area **522.70 sq.ft.** 

Outdoor Living Area **142.89 sq.ft.** 

Total Living Area **665.58 sq.ft.** 

#### DISCLAIMER:









### **UNIT - W 503**

## 1 BEDROOM

Internal living Area **898.72 sq.ft.** 

Outdoor Living Area **305.13 sq.ft.** 

Total Living Area **1203.85 sq.ft.** 

#### DISCLAIMER:











Internal living Area **486.13 sq.ft.** 

Outdoor Living Area **156.36 sq.ft.** 

Total Living Area **642.48 sq.ft.** 

#### DISCLAIMER:











Internal living Area **526.22 sq.ft.** 

Outdoor Living Area **160.30 sq.ft.** 

Total Living Area **686.51 sq.ft.** 

#### DISCLAIME