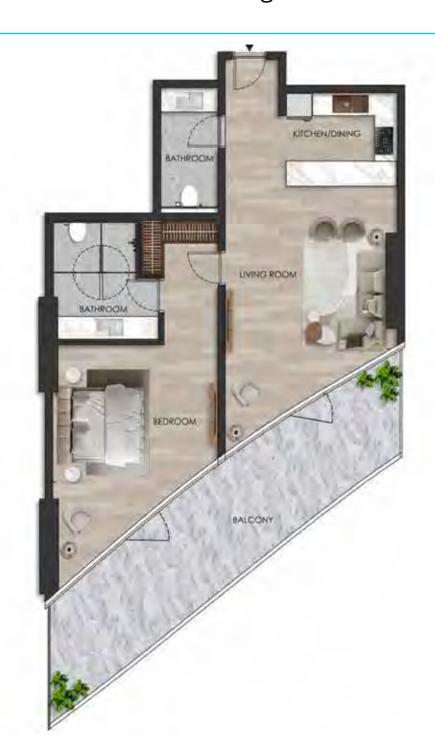

## 1 BEDROOM

Internal living Area **853.14 sq.ft.** 

Outdoor Living Area **112.05 sq.ft.** 

Total Living Area **965.18 sq.ft.** 