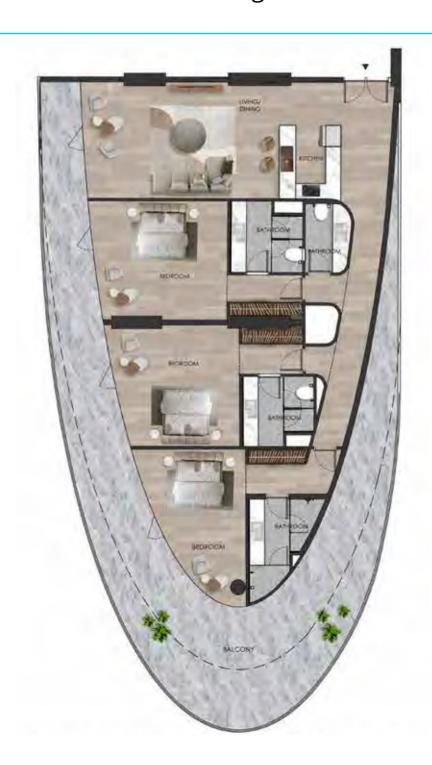

# 3 BEDROOM

Internal living Area **2146.00 sq.ft.** 

Outdoor Living Area **1208.13 sq.ft.** 

Total Living Area **3354.13 sq.ft.** 

#### DISCLAIMER: