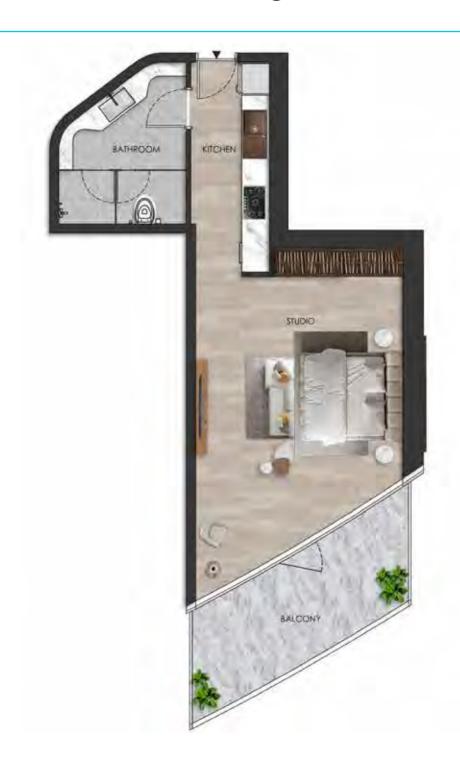

#### DISCLAIMER:

Internal living Area **486.13 sq.ft.** 

Outdoor Living Area **156.36 sq.ft.** 

Total Living Area **642.48 sq.ft.** 

#### DISCLAIMER:

Internal living Area **526.22 sq.ft.** 

Outdoor Living Area **160.30 sq.ft.** 

Total Living Area **686.51 sq.ft.** 