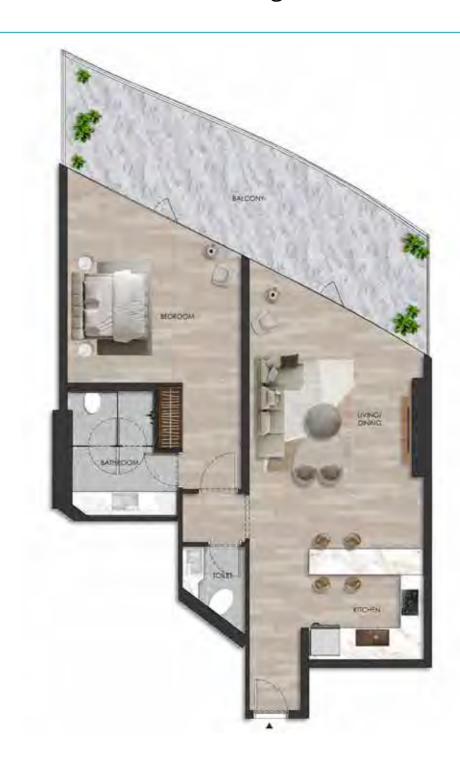

#### DISCLAIMER:

Internal living Area **508.46 sq.ft.** 

Outdoor Living Area **112.58 sq.ft.** 

Total Living Area **621.04 sq.ft.** 