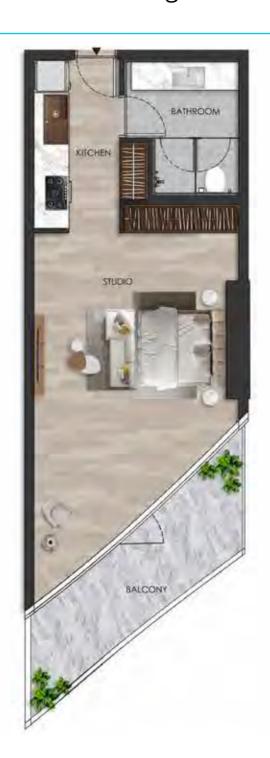

#### DISCLAIMER:

Internal living Area **498.87 sq.ft.** 

Outdoor Living Area **137.68 sq.ft.** 

Total Living Area **636.55 sq.ft.** 

#### DISCLAIMER:

Internal living Area **508.46 sq.ft.** 

Outdoor Living Area **112.58 sq.ft.** 

Total Living Area **621.04 sq.ft.** 