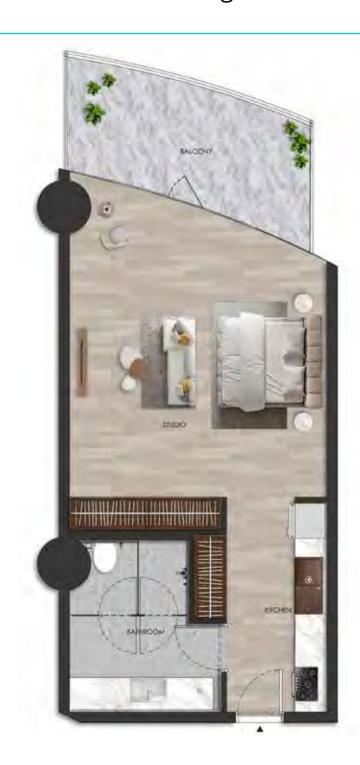

#### DISCLAIMER:

Internal living Area **451.60 sq.ft.** 

Outdoor Living Area **143.31 sq.ft.** 

Total Living Area **594.91 sq.ft.** 

#### DISCLAIMER:

Internal living Area **483.28 sq.ft.** 

Outdoor Living Area **124.53 sq.ft.** 

Total Living Area **607.81 sq.ft.** 