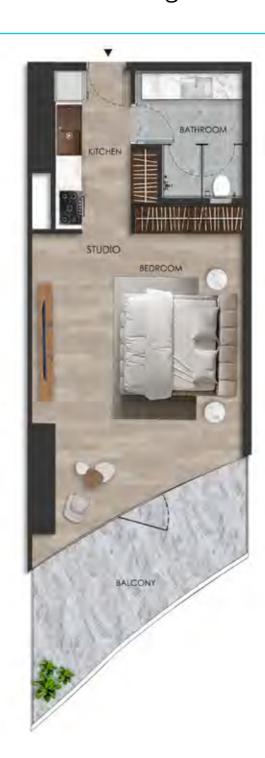

#### DISCLAIMER:

Internal living Area **498.87 sq.ft.** 

Outdoor Living Area **137.68 sq.ft.** 

Total Living Area **636.55 sq.ft.** 

#### DISCLAIMER:

Internal living Area **508.46 sq.ft.** 

Outdoor Living Area **112.58 sq.ft.** 

Total Living Area **621.04 sq.ft.** 