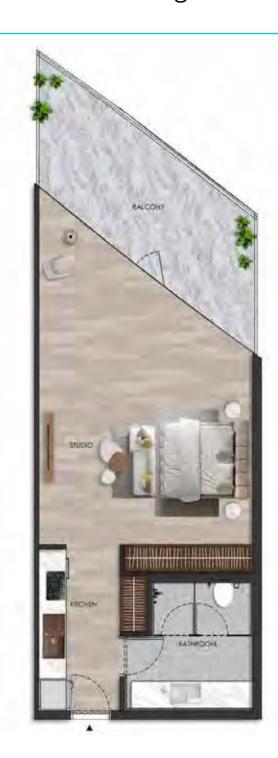

#### DISCLAIMER:

Internal living Area **486.13 sq.ft.** 

Outdoor Living Area **156.36 sq.ft.** 

Total Living Area **642.48 sq.ft.** 

#### DISCLAIMER:

Internal living Area **526.22 sq.ft.** 

Outdoor Living Area **160.30 sq.ft.** 

Total Living Area **686.51 sq.ft.** 