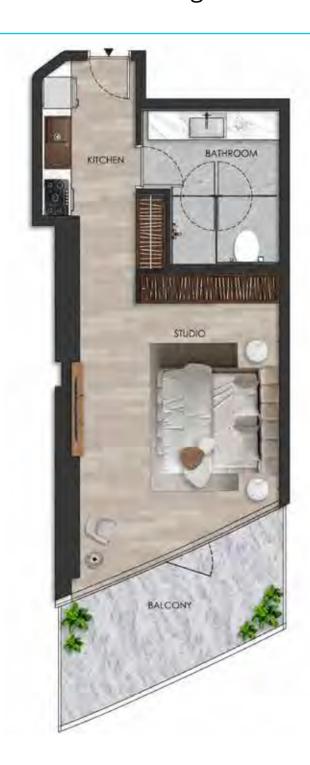

#### DISCLAIMER:

Internal living Area **522.70 sq.ft.** 

Outdoor Living Area **142.89 sq.ft.** 

Total Living Area **665.58 sq.ft.** 

#### DISCLAIMER: