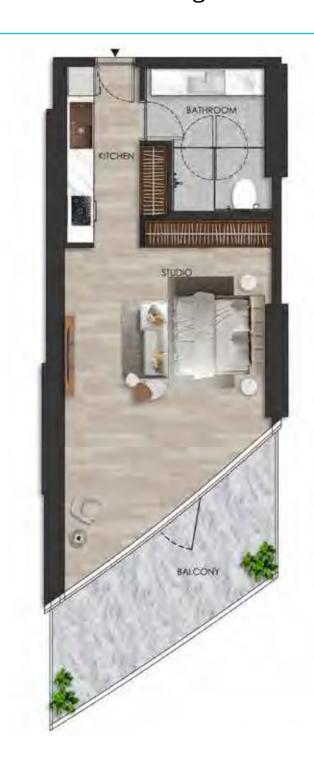

#### DISCLAIMER:

Internal living Area **522.70 sq.ft.** 

Outdoor Living Area **142.89 sq.ft.** 

Total Living Area **665.58 sq.ft.** 

#### DISCLAIMER: