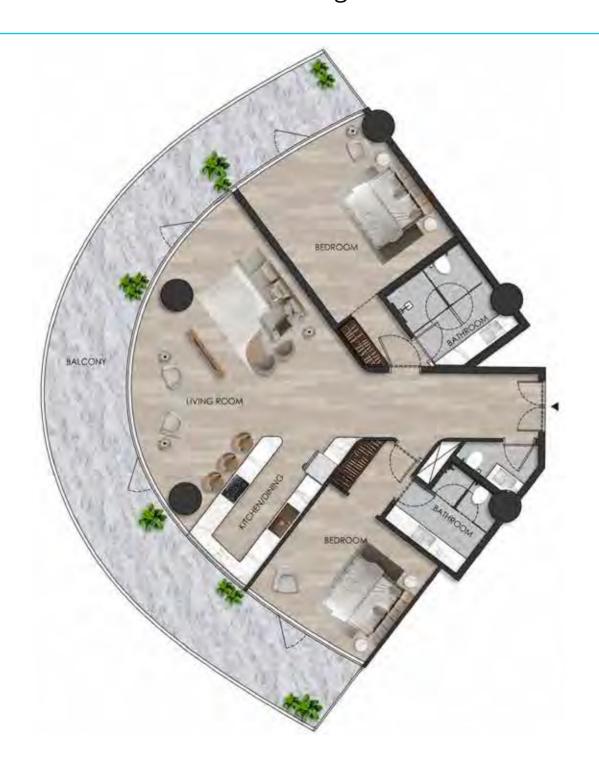

# 2 BEDROOM

Internal living Area **1533.64 sq.ft.** 

Outdoor Living Area **681.68 sq.ft.** 

Total Living Area **2215.32 sq.ft.** 