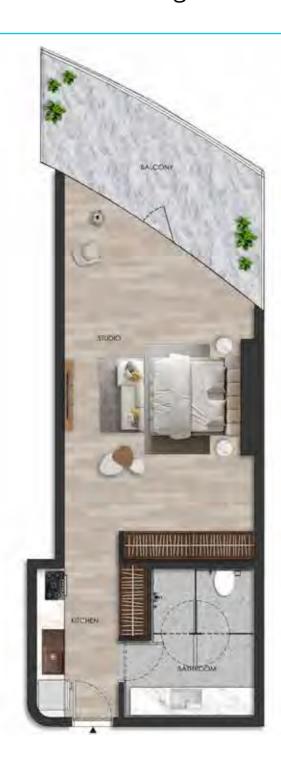

#### DISCLAIMER:

Internal living Area **498.87 sq.ft.** 

Outdoor Living Area **137.68 sq.ft.** 

Total Living Area **636.55 sq.ft.** 

#### DISCLAIMER:

Internal living Area **508.46 sq.ft.** 

Outdoor Living Area **112.58 sq.ft.** 

Total Living Area **621.04 sq.ft.** 