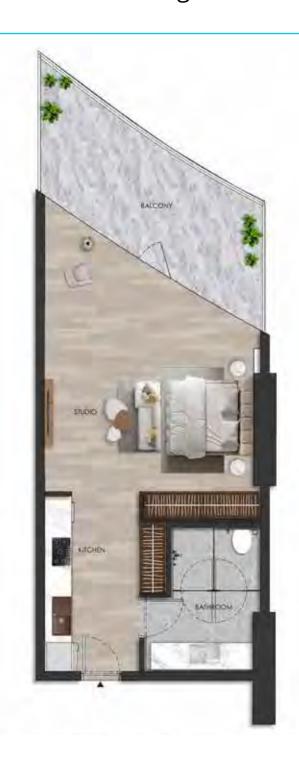

#### DISCLAIMER:

Internal living Area **486.13 sq.ft.** 

Outdoor Living Area **156.36 sq.ft.** 

Total Living Area **642.48 sq.ft.** 