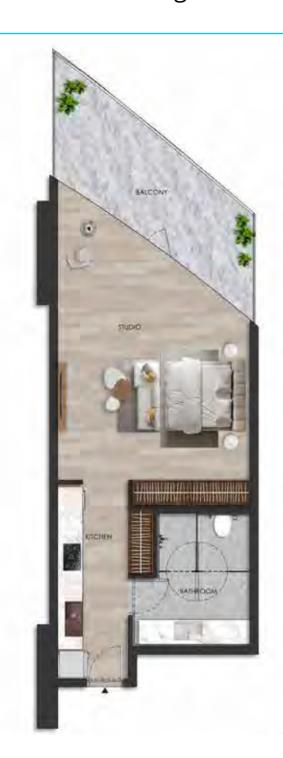

#### DISCLAIMER:

Internal living Area **486.13 sq.ft.** 

Outdoor Living Area **156.36 sq.ft.** 

Total Living Area **642.48 sq.ft.** 