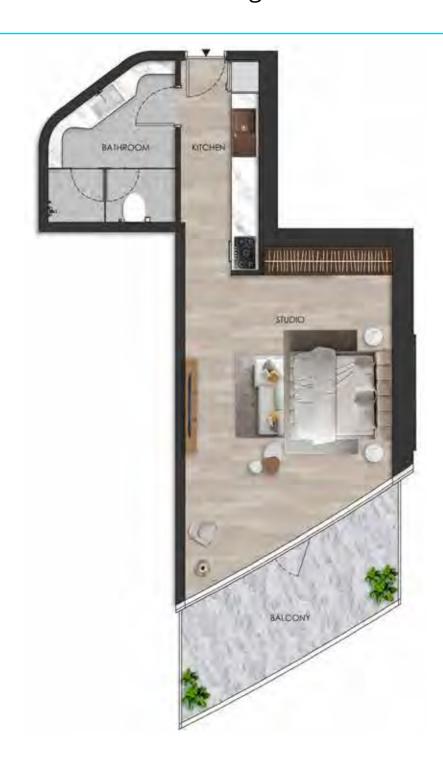

#### DISCLAIMER:

Internal living Area **526.30 sq.ft.** 

Outdoor Living Area **160.15 sq.ft.** 

Total Living Area **686.45 sq.ft.** 