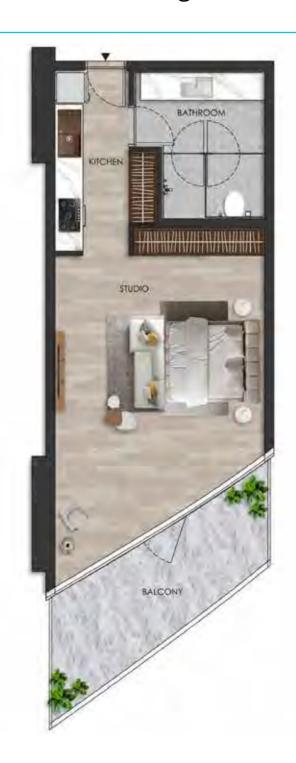

#### DISCLAIMER:

Internal living Area **486.13 sq.ft.** 

Outdoor Living Area **156.36 sq.ft.** 

Total Living Area **642.48 sq.ft.** 