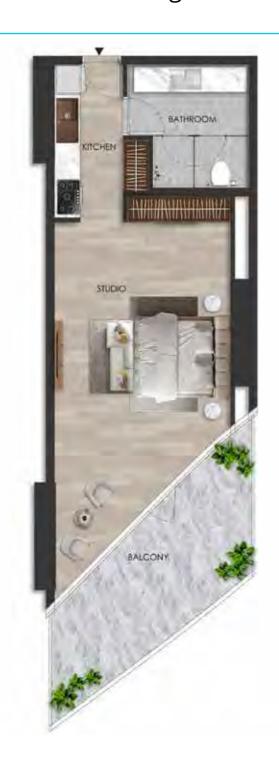

#### DISCLAIMER:

Internal living Area **486.13 sq.ft.** 

Outdoor Living Area **156.36 sq.ft.** 

Total Living Area **642.48 sq.ft.** 