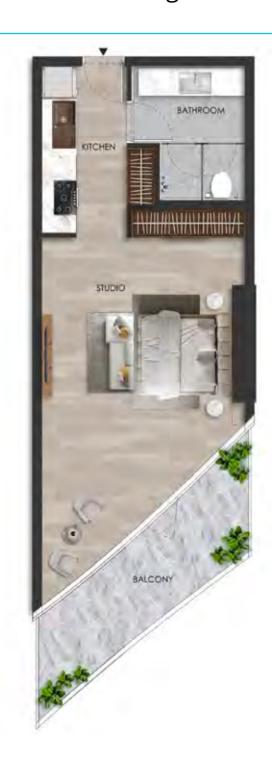

#### DISCLAIMER:

Internal living Area **526.30 sq.ft.** 

Outdoor Living Area **160.15 sq.ft.** 

Total Living Area **686.45 sq.ft.** 