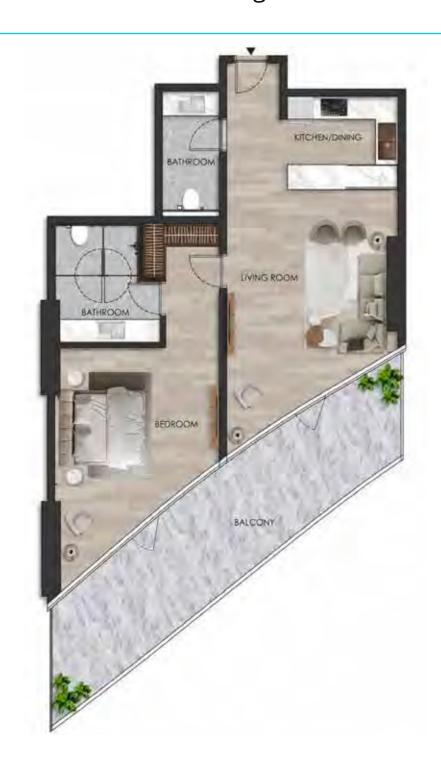

### 1 BEDROOM

Internal living Area **898.72 sq.ft.** 

Outdoor Living Area **305.13 sq.ft.** 

Total Living Area **1203.85 sq.ft.** 

#### DISCLAIMER:

Internal living Area **486.13 sq.ft.** 

Outdoor Living Area **156.36 sq.ft.** 

Total Living Area **642.48 sq.ft.** 