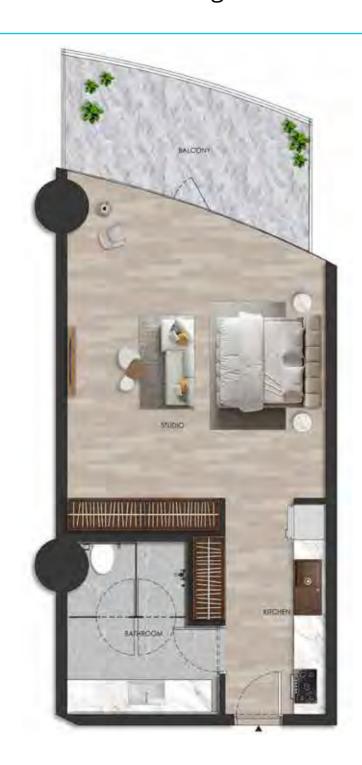

q.ft.** 

#### DISCLAIMER:









### **UNIT - W 1103**

### 1 BEDROOM

Internal living Area **898.72 sq.ft.** 

Outdoor Living Area **305.13 sq.ft.** 

Total Living Area **1203.85 sq.ft.** 

#### DISCLAIMER:











Internal living Area **486.13 sq.ft.** 

Outdoor Living Area **156.36 sq.ft.** 

Total Living Area **642.48 sq.ft.** 

#### DISCLAIMER:











Internal living Area **526.30 sq.ft.** 

Outdoor Living Area **160.15 sq.ft.** 

Total Living Area **686.45 sq.ft.** 

#### DISCLAIMER:











Internal living Area **498.91 sq.ft.** 

Outdoor Living Area **137.70 sq.ft.** 

Total Living Area **636.61 sq.ft.** 

#### DISCLAIMER:











Internal living Area **508.46 sq.ft.** 

Outdoor Living Area **112.58 sq.ft.** 

Total Living Area **621.04 sq.ft.** 

#### DISCLAIMER:









# UNIT - W 1108 2 BEDROOM

Internal living Area **1533.64 sq.ft.** 

Outdoor Living Area **681.68 sq.ft.** 

Total Living Area **2215.32 sq.ft.** 

#### DISCLAIMER:











Internal living Area **451.60 sq.ft.** 

Outdoor Living Area **143.31 sq.ft.** 

Total Living Area **594.91 sq.ft.** 

#### DISCLAIMER:











Internal living Area **483.28 sq.ft.** 

Outdoor Living Area **124.53 sq.ft.** 

Total Living Area **607.81 sq.ft.** 

#### DISCLAIMER:











Internal living Area **502.65 sq.ft.** 

Outdoor Living Area **130.55 sq.ft.** 

Total Living Area **633.20 sq.ft.** 

#### DISCLAIMER:











Internal living Area **525.68 sq.ft.** 

Outdoor Living Area **152.88 sq.ft.** 

Total Living Area **678.57 sq.ft.** 

#### DISCLAIMER:









### **UNIT - W 1113**

### 1 B