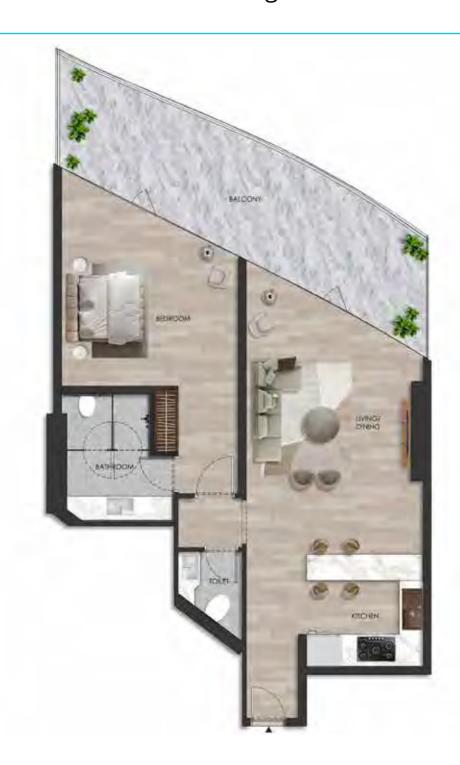

### 1 BEDROOM

Internal living Area **898.72 sq.ft.** 

Outdoor Living Area **305.13 sq.ft.** 

Total Living Area **1203.85 sq.ft.** 