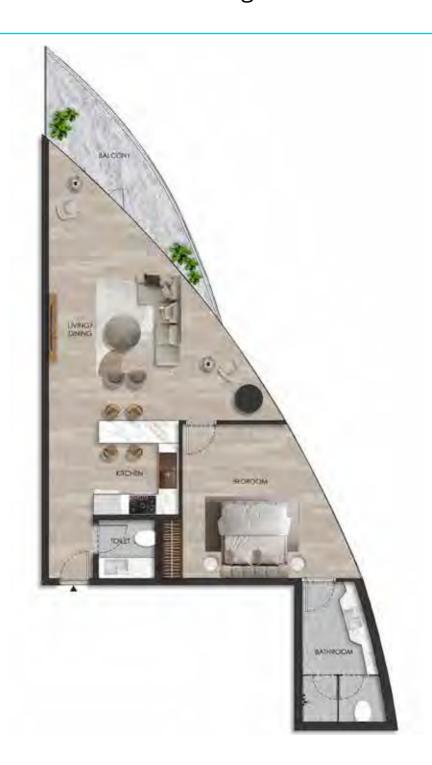

### **UNIT - W 1101**

### 1 BEDROOM

Internal living Area **853.14 sq.ft.** 

Outdoor Living Area **112.05 sq.ft.** 

Total Living Area **965.18 sq.ft.** 