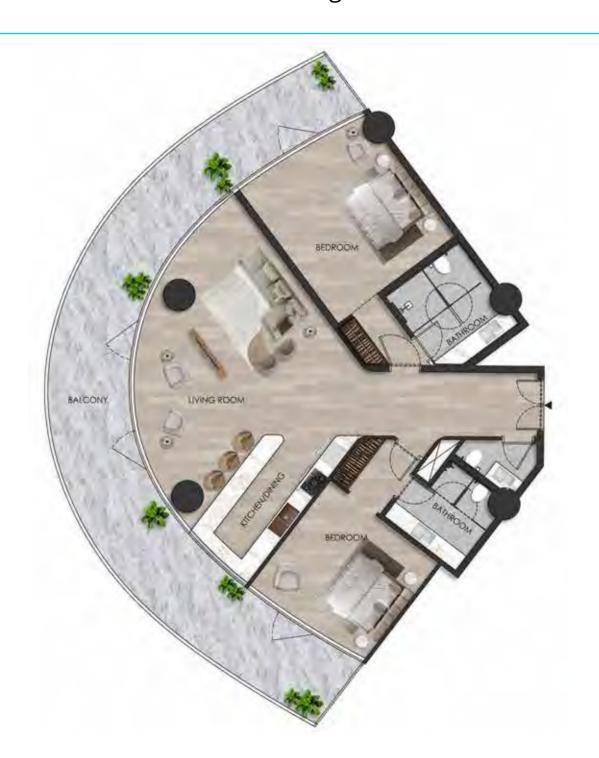

# UNIT - W 1108 2 BEDROOM

Internal living Area **1533.64 sq.ft.** 

Outdoor Living Area **681.68 sq.ft.** 

Total Living Area **2215.32 sq.ft.** 