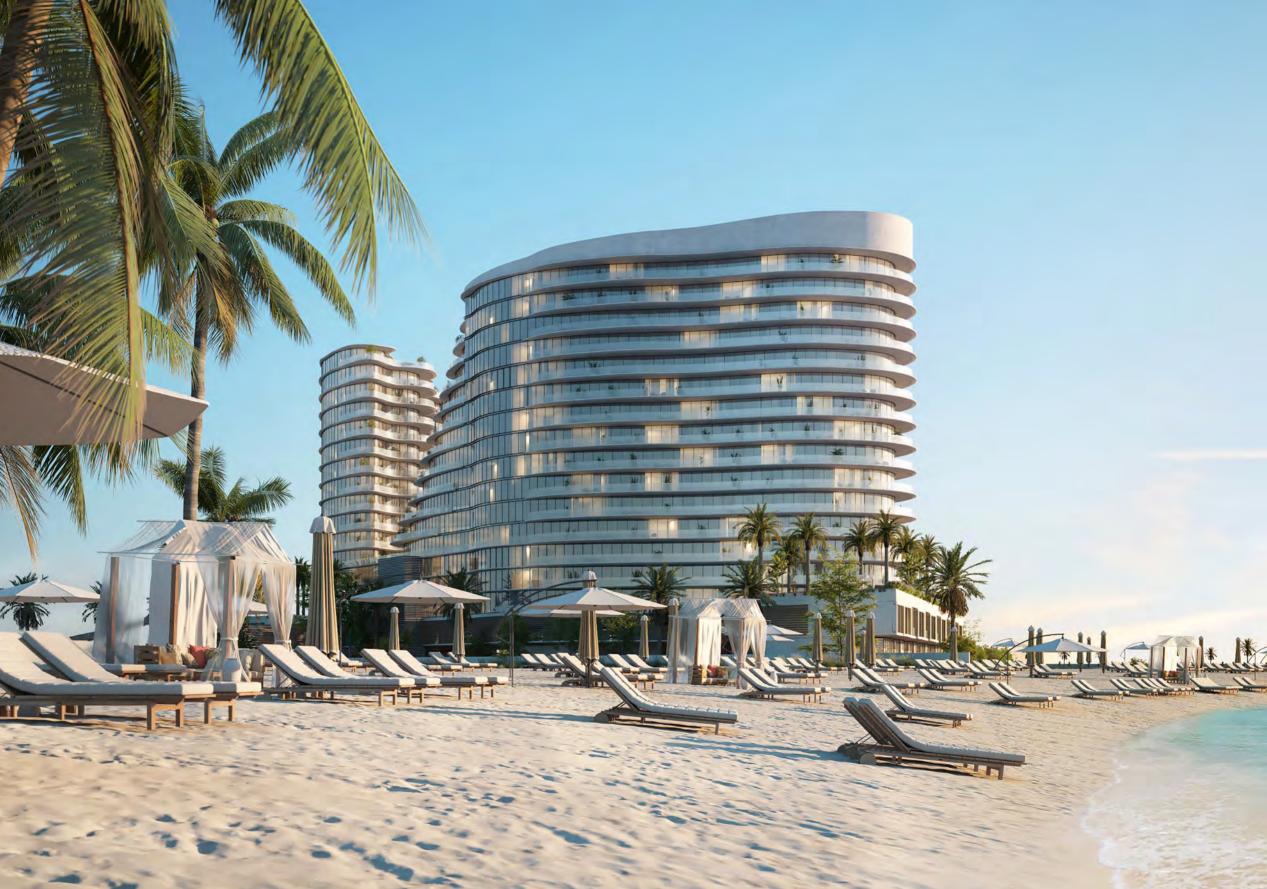

## FLOOR PLANS













### **UNIT - W 1101**

### 1 BEDROOM

Internal living Area **853.14 sq.ft.** 

Outdoor Living Area **112.05 sq.ft.** 

Total Living Area **965.18 sq.ft.** 

#### DISCLAIMER:











Internal living Area **522.70 sq.ft.** 

Outdoor Living Area **142.89 sq.ft.** 

Total Living Area **665.58 sq.ft.** 

#### DISCLAIMER:









### **UNIT - W 1103**

### 1 BEDROOM

Internal living Area **898.72 sq.ft.** 

Outdoor Living Area **305.13 sq.ft.** 

Total Living Area **1203.85 sq.ft.** 

#### DISCLAIMER:











Internal living Area **486.13 sq.ft.** 

Outdoor Living Area **156.36 sq.ft.** 

Total Living Area **642.48 sq.ft.** 

#### DISCLAIMER:











Internal living Area **526.30 sq.ft.** 

Outdoor Living Area **160.15 sq.ft.** 

Total Living Area **686.45 sq.ft.** 

#### DISCL