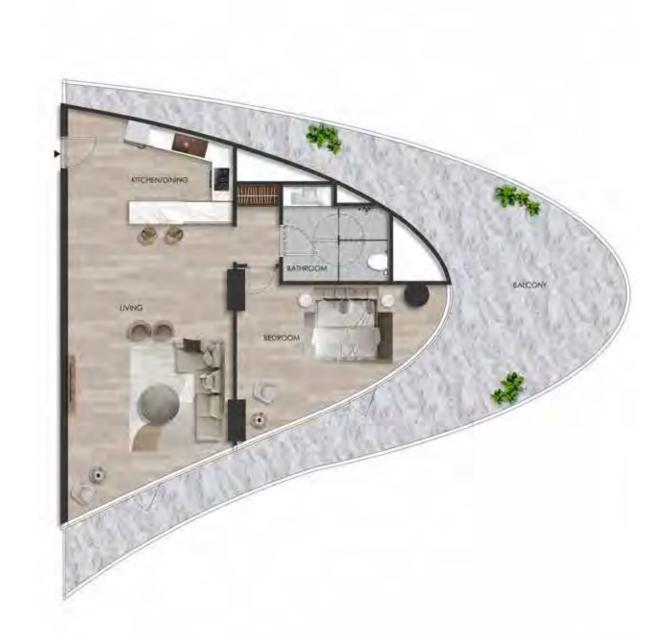

### **UNIT - W 1103**

### 1 BEDROOM

Internal living Area **898.72 sq.ft.** 

Outdoor Living Area **305.13 sq.ft.** 

Total Living Area **1203.85 sq.ft.** 