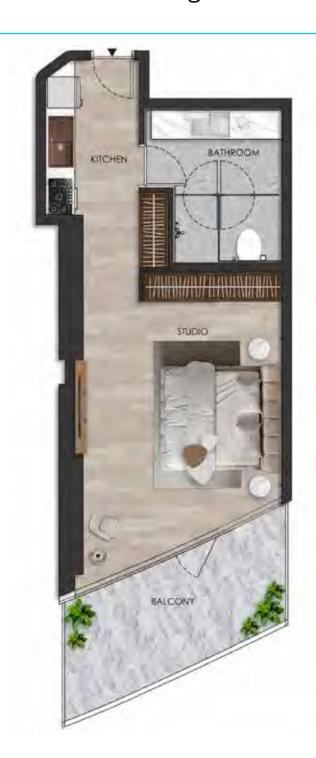

#### DISCLAIMER:

Internal living Area **486.13 sq.ft.** 

Outdoor Living Area **156.36 sq.ft.** 

Total Living Area **642.48 sq.ft.** 