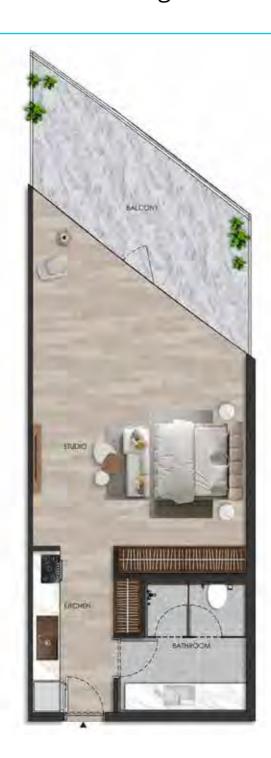

#### DISCLAIMER:

Internal living Area **526.30 sq.ft.** 

Outdoor Living Area **160.15 sq.ft.** 

Total Living Area **686.45 sq.ft.** 