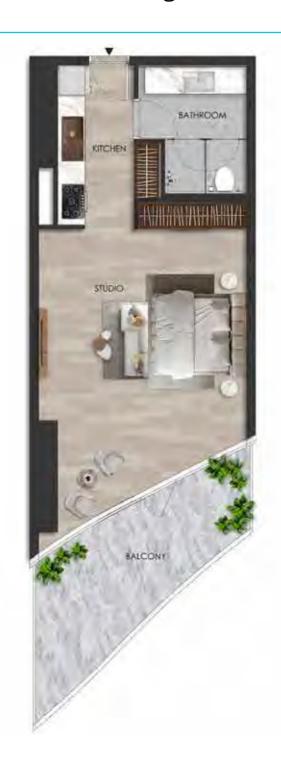

#### DISCLAIMER:

Internal living Area **526.30 sq.ft.** 

Outdoor Living Area **160.15 sq.ft.** 

Total Living Area **686.45 sq.ft.** 