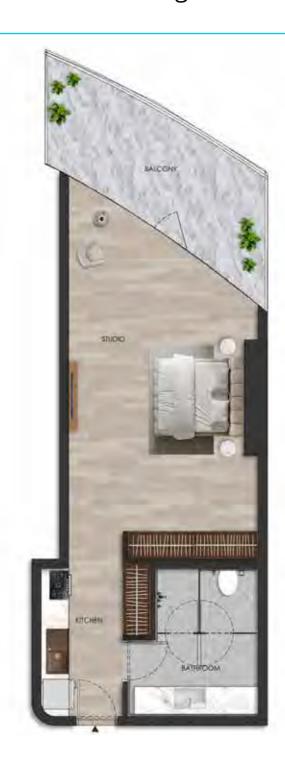

#### DISCLAIMER:

Internal living Area **522.70 sq.ft.** 

Outdoor Living Area **142.89 sq.ft.** 

Total Living Area **665.58 sq.ft.** 