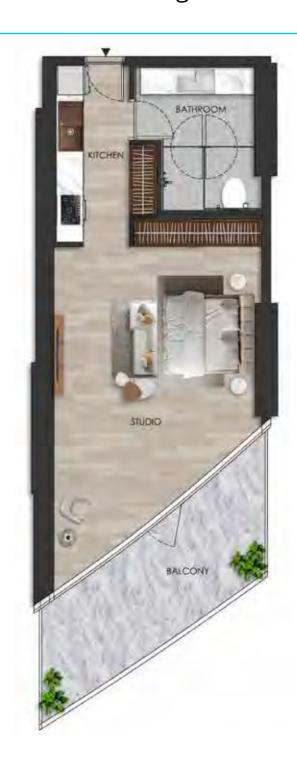

### 1 BEDROOM

Internal living Area **898.72 sq.ft.** 

Outdoor Living Area **305.13 sq.ft.** 

Total Living Area **1203.85 sq.ft.** 

#### DISCLAIMER:

Internal living Area **486.13 sq.ft.** 

Outdoor Living Area **156.36 sq.ft.** 

Total Living Area **642.48 sq.ft.** 