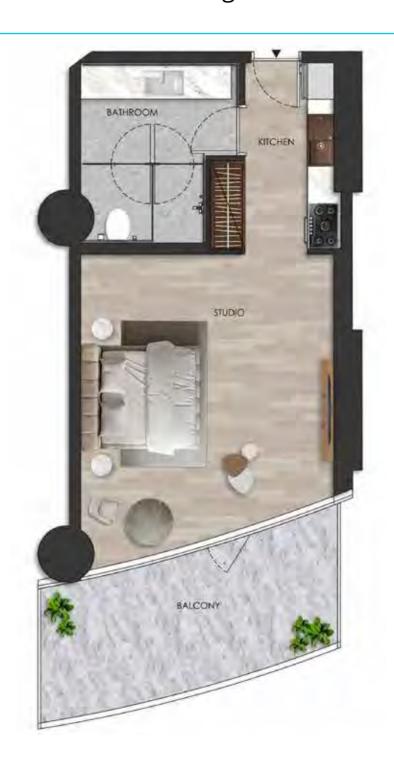

#### DISCLAIMER:

Internal living Area **451.60 sq.ft.** 

Outdoor Living Area **143.31 sq.ft.** 

Total Living Area **594.91 sq.ft.** 

#### DISCLAIMER:

Internal living Area **483.28 sq.ft.** 

Outdoor Living Area **124.53 sq.ft.** 

Total Living Area **607.81 sq.ft.** 

#### DISCLAIMER:

Internal living Area **502.65 sq.ft.** 

Outdoor Living Area **130.55 sq.ft.** 

Total Living Area **633.20 sq.ft.** 

#### DISCLAIMER:

Internal living Area **525.68 sq.ft.** 

Outdoor Living Area **152.88 sq.ft.** 

Total Living Area **678.57 sq.ft.** 